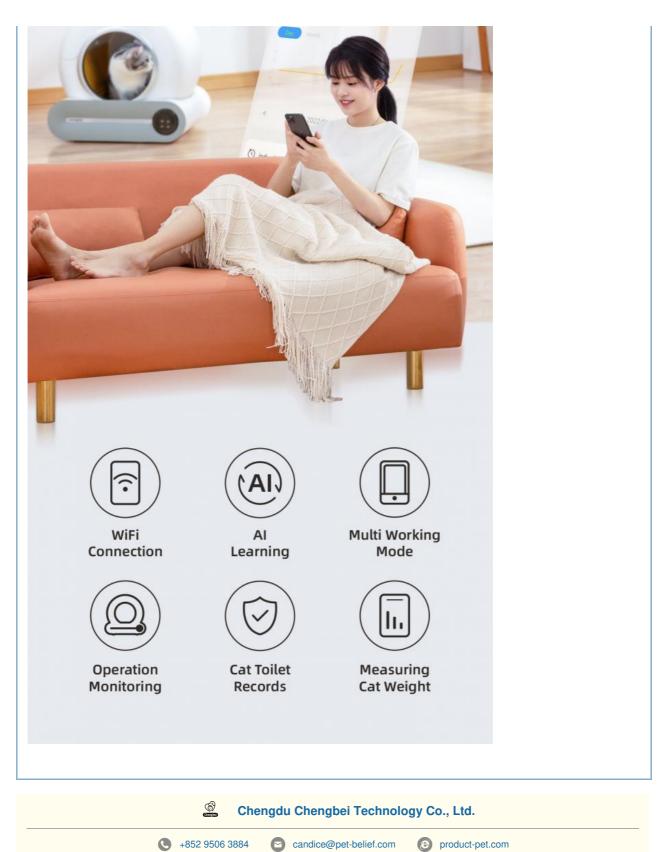

# Connection

App intelligently controls the operation of the device and timely understands the operation and Cat Toilet information. Users can download and install "Tuya" App to get a better intelligent use experience.