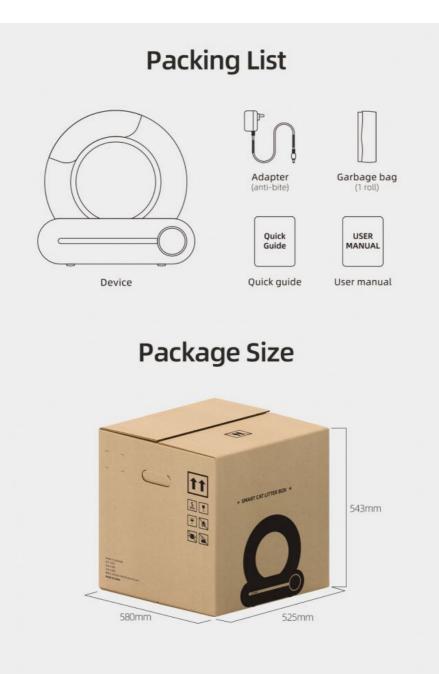

e that this cat toilet is environmentally friendly. It's quiet and efficient, and my cat took to it immediately. Great product!"

| Produce Name                        | Smart Litter Box              |
|-------------------------------------|-------------------------------|
| Material                            | Plastic,PP/PS                 |
| Control way                         | Button control/APP<br>control |
| Inner Barrel size                   | 48(w)*51.6(D)*50.5(H)cm       |
| MOQ                                 | 50Pcs                         |
| OEM/ODM                             | Accpeted                      |
| Recommended amount of cat<br>litter | 3.1kg                         |
| Packing                             | Opp Bag+Carton Box            |

Product Details







## **Applicable Precautions**

1. TL-01 smart cat litter box supports 2.4G WiFi and does not support 5G WiFi (at present, all pet intelligent products do not support 5G). Please activate device with WIFI according to the instructions at the first time. After activation, the device can be used without WIFI.

2. TL-02 smart cat litter box is compatible with bean curd litter, mixed litter, bentonite litter and mineral litter.

3. This device is applicable to the cat weight range: 1 kg-8kg. Kittens with a weight of less than 1 kg and lactating cats should not use the Auto cleaning mode of the device.



## More Convenient Litter Change Mode

All the old litter can be recovered through the touch panel of the device or App operation to replace into the new litter.



# Connection

App intellig