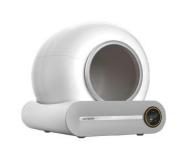

2. TL-02 smart cat litter box is compatible with bean curd litter, mixed litter, bentonite litter and mineral litter.

3. This device is applicable to the cat weight range: 1 kg-8kg. Kittens with a weight of less than 1 kg and lactating cats should not use the Auto cleaning mode of the device.