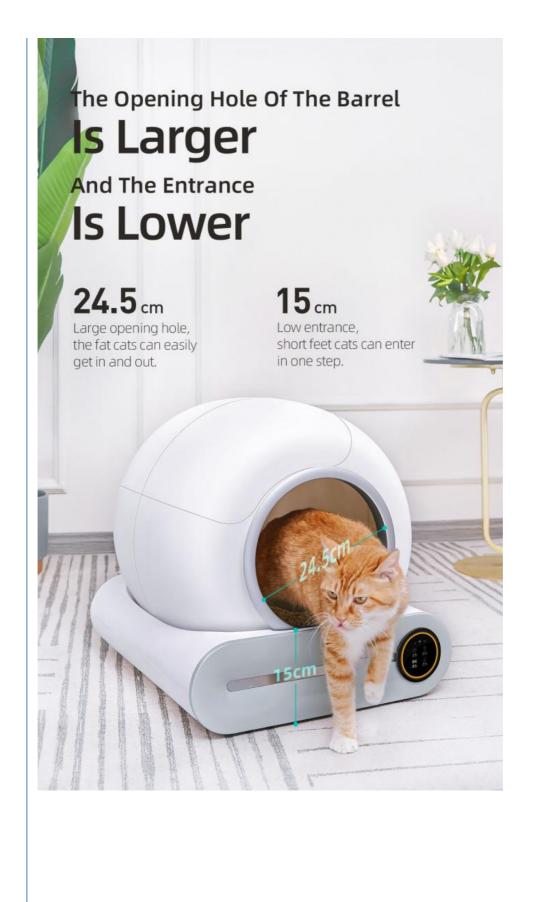

love that this cat toilet is environmentally friendly. It's quiet and efficient, and my cat took to it immediately. Great product!"

| Produce Name                        | Smart Litter Box              |
|-------------------------------------|-------------------------------|
| Material                            | Plastic,PP/PS                 |
| Control way                         | Button control/APP<br>control |
| Inner Barrel size                   | 48(w)*51.6(D)*50.5(H)cm       |
| MOQ                                 | 50Pcs                         |
| OEM/ODM                             | Accpeted                      |
| Recommended amount of cat<br>litter | 3.1kg                         |
| Packing                             | Opp Bag+Carton Box            |

Product Details







## **Applicable Precautions**

1. TL-01 smart cat litter box supports 2.4G WiFi and does not support 5G WiFi (at present, all pet intelligent products do not support 5G). Please activate device with WIFI according to the instructions at the first time. After activation, the device can be used without WIFI.

2. TL-02 smart cat litter box is compatible with bean curd litter, mixed litter, bentonite litter and mineral litter.

3. This device is applicable to the cat weight range: 1 kg-8kg. Kittens with a weight of less than 1 kg and lactating cats should not use the Auto cleaning mode of the device.



## More Convenient Litter Change Mode

All the old litter can be recovered through the touch panel of the device or App operation to replace into the new litter.



# Connection

App inte