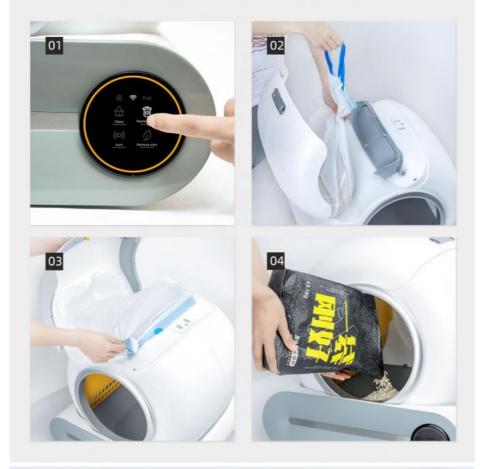

## More Convenient Litter Change Mode

All the old litter can be recovered through the touch panel of the device or App operation to replace into the new litter.