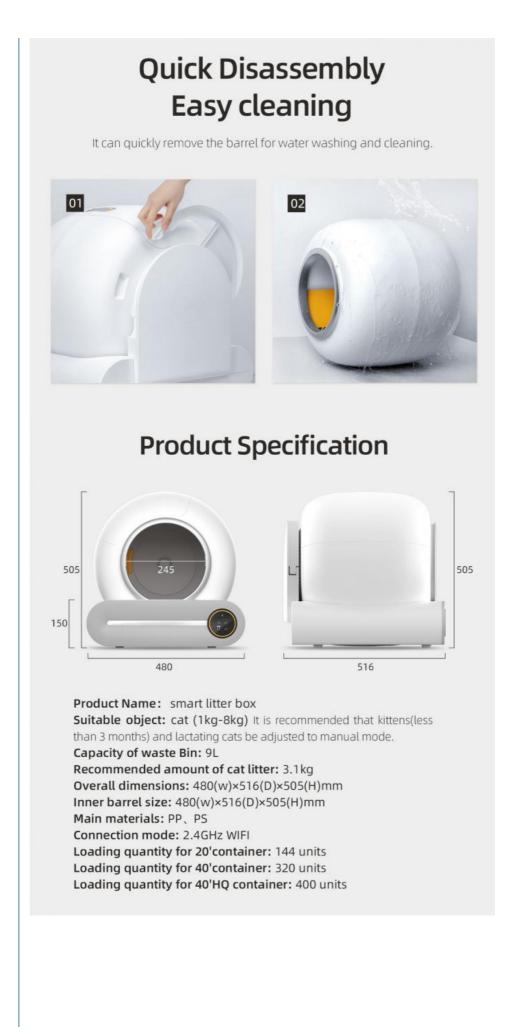

ove that this cat toilet is environmentally friendly. It's quiet and efficient, and my cat took to it immediately. Great product!"

| Produce Name                        | Smart Litter Box              |
|-------------------------------------|-------------------------------|
| Material                            | Plastic,PP/PS                 |
| Control way                         | Button control/APP<br>control |
| Inner Barrel size                   | 48(w)*51.6(D)*50.5(H)cm       |
| MOQ                                 | 50Pcs                         |
| OEM/ODM                             | Accpeted                      |
| Recommended amount of cat<br>litter | 3.1kg                         |
| Packing                             | Opp Bag+Carton Box            |

Product Details







## **Applicable Precautions**

1. TL-01 smart cat litter box supports 2.4G WiFi and does not support 5G WiFi (at present, all pet intelligent products do not support 5G). Please activate device with WIFI according to the instructions at the first time. After activation, the device can be used without WIFI.

2. TL-02 smart cat litter box is compatible with bean curd litter, mixed litter, bentonite litter and mineral litter.

3. This device is applicable to the cat weight range: 1 kg-8kg. Kittens with a weight of less than 1 kg and lactating cats should not use the Auto cleaning mode of the device.



## More Convenient Litter Change Mode

All the old litter can be recovered through the touch panel of the device or App operation to replace into the new litter.



# Connection

App intell