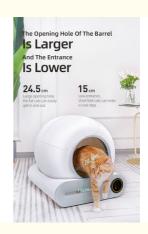

## More Convenient Litter Change Mode

All the old litter can be recovered through the touch panel of the device or App operation to replace into the new litter.