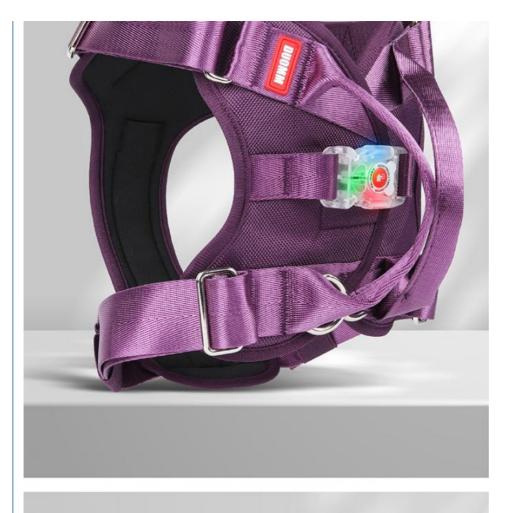

# **Product Specification**

• Feature: Lights • Application: Dogs Nylon, Oxford • Material: Print • Pattern: RIBBONS • Decoration: LED Dog Harness • Product Name: Green/Purple/Black Color: • Product Size: S/M/L • Weight: 0.52lb Main Material: Oxford • Highlight: padded pet harness, padded dog harness set,

USB Rechargeable LED Light: Equipped with a USB rechargeable LED light, this harness ensures your dog is visible from a distance, adding an extra layer of safety.

• Adjustable Fit: Easily adjustable straps provide a custom fit for dogs of all sizes, ensuring maximum comfort and security.