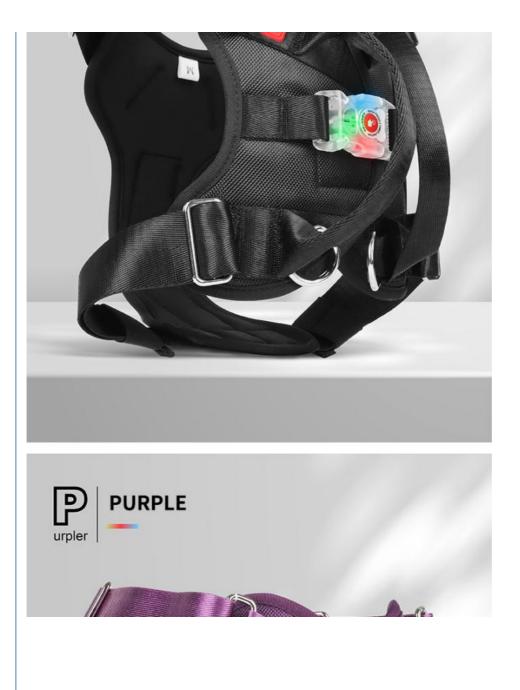

# **Product Specification**

• Feature: Lights • Application: Dogs Nylon, Oxford • Material: Print • Pattern: RIBBONS • Decoration: LED Dog Harness • Product Name: Green/Purple/Black Color: • Product Size: S/M/L • Weight: 0.52lb Main Material: Oxford • Highlight: padded pet harness, padded dog harness set,

USB Rechargeable LED Light: Equipped with a USB rechargeable LED light, this harness ensures your dog is visible from a distance, adding an extra layer of safety.

• Adjustable Fit: Easily adjustable straps provide a custom fit for dogs of all sizes, ensuring maximum comfort and security.