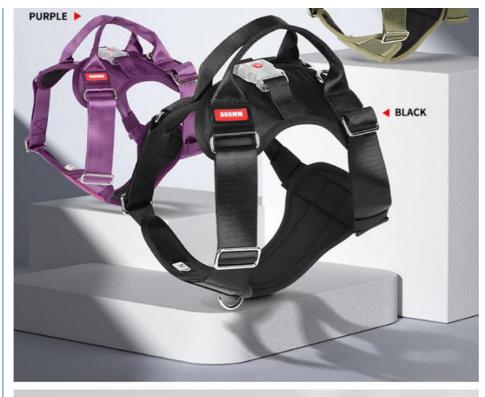

# **Product Specification**

• Feature: Lights • Application: Dogs Nylon, Oxford • Material: Print • Pattern: RIBBONS • Decoration: LED Dog Harness • Product Name: Green/Purple/Black Color: • Product Size: S/M/L • Weight: 0.52lb Main Material: Oxford • Highlight: padded pet harness, padded dog harness set,

### More Images

reflective pet harness