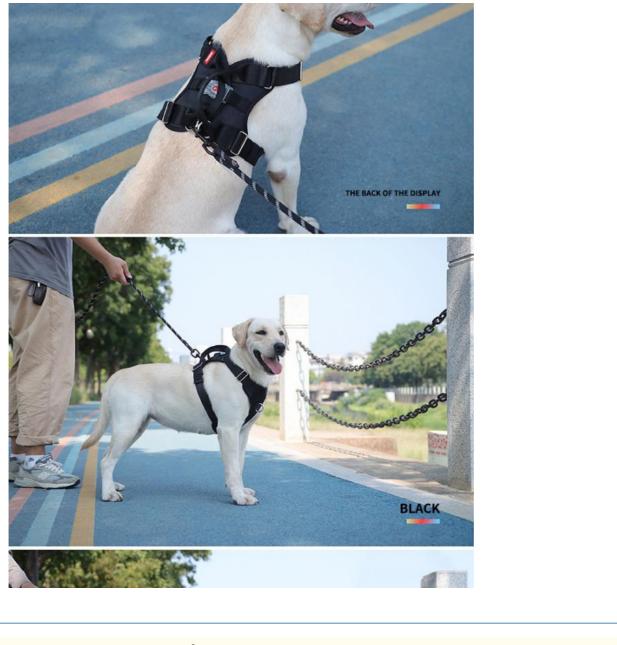

#### 3. Usage Scenarios

Imagine taking your dog for a walk in the park at dusk, knowing they are safe and visible. Whether you're hiking in the woods, strolling through the neighborhood, or playing in the backyard, this harness is perfect for any adventure. It's also ideal for early morning jogs or late-night potty breaks.