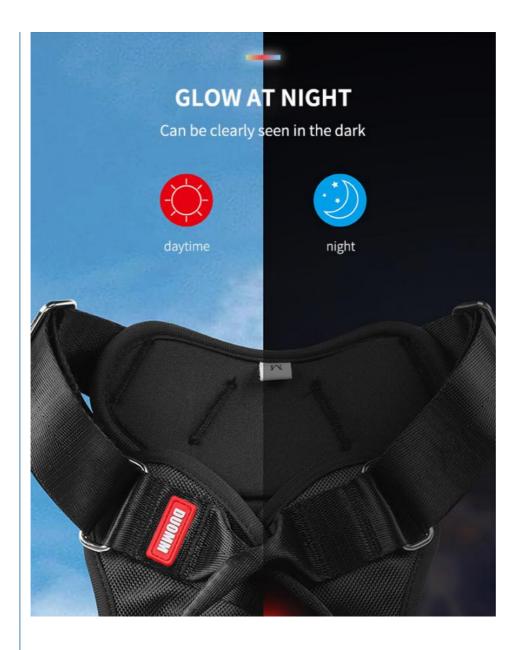

#### 2. Key Features

• Heavy Duty Construction: Made from durable Oxford nylon material, this harness is built to withstand even the most energetic dogs.

Padded for Comfort: Soft padding ensures your dog stays comfortable, preventing chafing and discomfort during long walks.
Reflective Strips: High-visibility reflective strips enhance safety during nighttime or low-light conditions.

USB Rechargeable LED Light: Equipped with a USB rechargeable LED light, this harness ensures your dog is visible from a distance, adding an extra layer of safety.

• Adjustable Fit: Easily adjustable straps provide a custom fit for dogs of all sizes, ensuring maximum comfort and security.