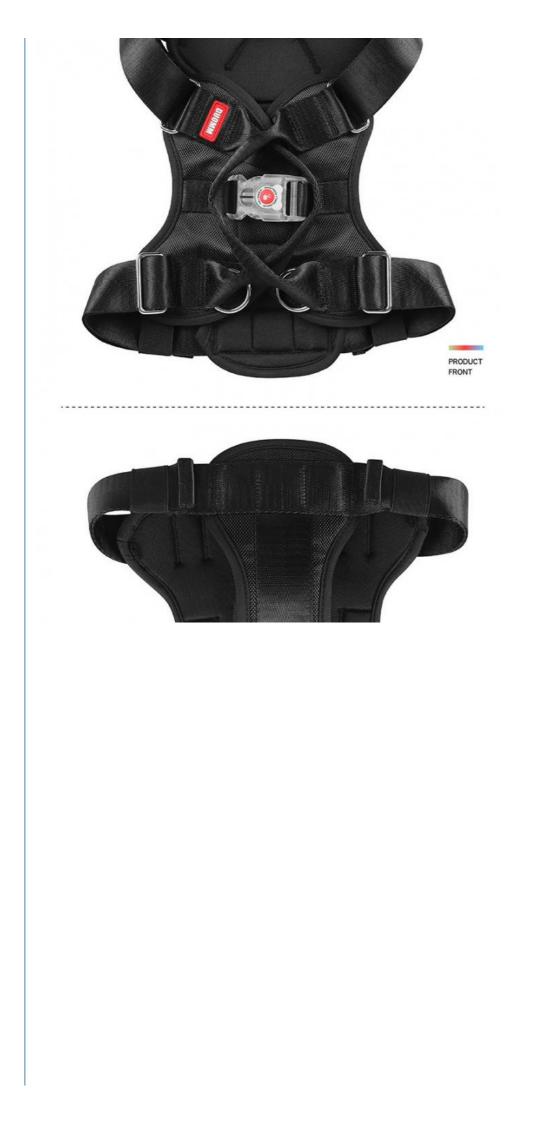

#### 2. Key Features

• Heavy Duty Construction: Made from durable Oxford nylon material, this harness is built to withstand even the most energetic dogs.

Padded for Comfort: Soft padding ensures your dog stays comfortable, preventing chafing and discomfort during long walks.
Reflective Strips: High-visibility reflective strips enhance safety during nighttime or low-light conditions.

USB Rechargeable LED Light: Equipped with a USB rechargeable LED light, this harness ensures your dog is visible from a distance, adding an extra layer of safety.

• Adjustable Fit: Easily adjustable straps provide a custom fit for dogs of all sizes, ensuring maximum comfort and security.