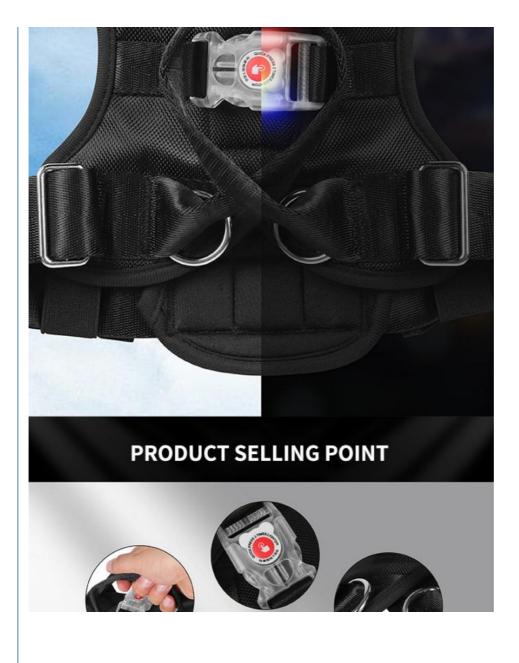

#### 2. Key Features

• Heavy Duty Construction: Made from durable Oxford nylon material, this harness is built to withstand even the most energetic dogs.

Padded for Comfort: Soft padding ensures your dog stays comfortable, preventing chafing and discomfort during long walks.
Reflective Strips: High-visibility reflective strips enhance safety during nighttime or low-light conditions.

USB Rechargeable LED Light: Equipped with a USB rechargeable LED light, this harness ensures your dog is visible from a distance, adding an extra layer of safety.

• Adjustable Fit: Easily adjustable straps provide a custom fit for dogs of all sizes, ensuring maximum comfort and security.