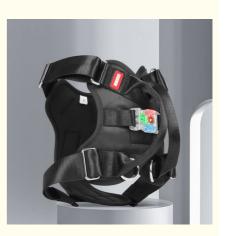

# **Product Specification**

• Feature: Lights • Application: Dogs Nylon, Oxford • Material: Print • Pattern: RIBBONS • Decoration: LED Dog Harness • Product Name: Green/Purple/Black Color: • Product Size: S/M/L • Weight: 0.52lb Main Material: Oxford • Highlight: padded pet harness, padded dog harness set,

#### 2. Key Features

• Heavy Duty Construction: Made from durable Oxford nylon material, this harness is built to withstand even the most energetic dogs.

Padded for Comfort: Soft padding ensures your dog stays comfortable, preventing chafing and discomfort during long walks.
Reflective Strips: High-visibility reflective strips enhance safety during nighttime or low-light conditions.