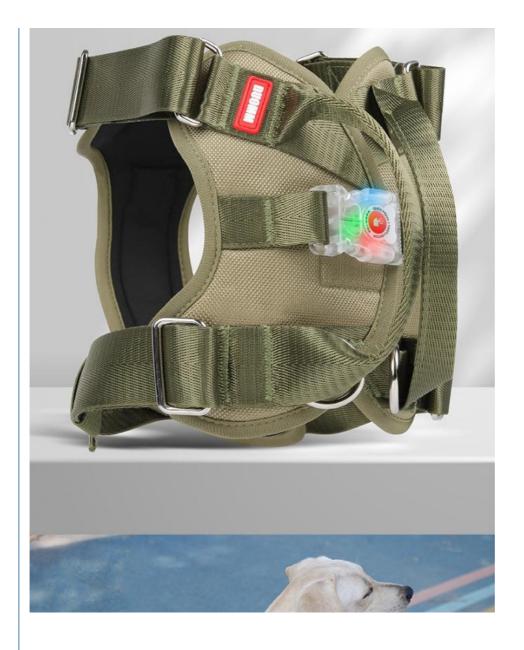

# **Product Specification**

• Feature: Lights • Application: Dogs Nylon, Oxford • Material: Print • Pattern: RIBBONS • Decoration: LED Dog Harness • Product Name: Green/Purple/Black Color: • Product Size: S/M/L • Weight: 0.52lb Main Material: Oxford • Highlight: padded pet harness, padded dog harness set,

#### 2. Key Features

• Heavy Duty Construction: Made from durable Oxford nylon material, this harness is built to withstand even the most energetic dogs.

Padded for Comfort: Soft padding ensures your dog stays comfortable, preventing chafing and discomfort during long walks.
Reflective Strips: High-visibility reflective strips enhance safety during nighttime or low-light conditions.

USB Rechargeable LED Light: Equipped with a USB rechargeable LED light, this harness ensures your dog is visible from a distance, adding an extra layer of safety.

• Adjustable Fit: Easily adjustable straps provide a custom fit for dogs of all sizes, ensuring maximum comfort and security.

**Product Details** 

ARMYGREEN