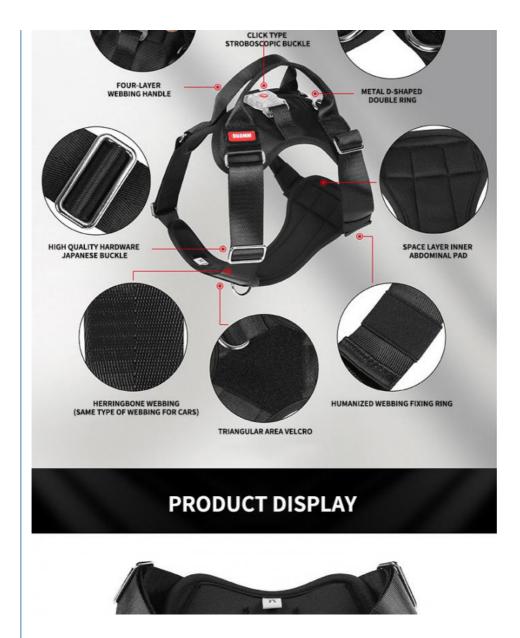

#### 2. Key Features

• Heavy Duty Construction: Made from durable Oxford nylon material, this harness is built to withstand even the most energetic dogs.

Padded for Comfort: Soft padding ensures your dog stays comfortable, preventing chafing and discomfort during long walks.
Reflective Strips: High-visibility reflective strips enhance safety during nighttime or low-light conditions.

USB Rechargeable LED Light: Equipped with a USB rechargeable LED light, this harness ensures your dog is visible from a distance, adding an extra layer of safety.

• Adjustable Fit: Easily adjustable straps provide a custom fit for dogs of all sizes, ensuring maximum comfort and security.