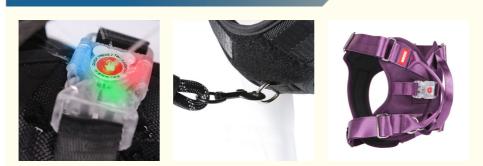

USB Rechargeable LED Light: Equipped with a USB rechargeable LED light, this harness ensures your dog is visible from a distance, adding an extra layer of safety.

• Adjustable Fit: Easily adjustable straps provide a custom fit for dogs of all sizes, ensuring maximum comfort and security.

# **Product Specification**

• Feature: Lights • Application: Dogs Nylon, Oxford • Material: Print • Pattern: RIBBONS • Decoration: LED Dog Harness • Product Name: Green/Purple/Black Color: • Product Size: S/M/L • Weight: 0.52lb Main Material: Oxford • Highlight: padded pet harness, padded dog harness set,