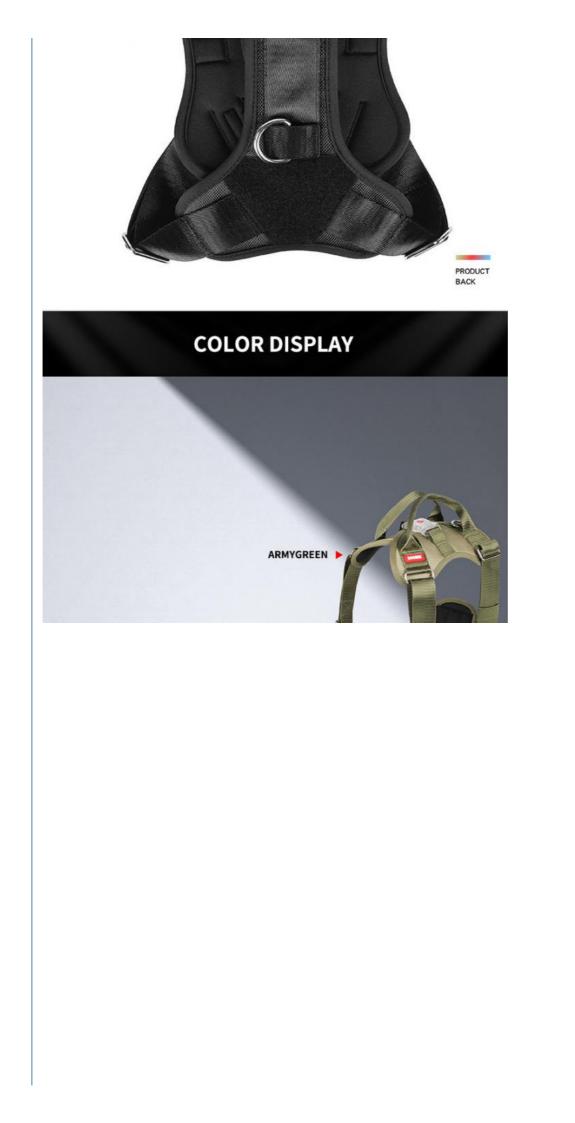

owing my dog is visible to drivers. Highly recommend!"

"My dog used to pull a lot, but the padded design of this harness has made our walks much more enjoyable. It's sturdy and comfortable!"

| Produce Name   | LED Dog Harness                            |
|----------------|--------------------------------------------|
| Material       | Oxford                                     |
| Colors         | Green/Purple/Black                         |
| Size           | S/M/L                                      |
| MOQ            | 3 Pcs                                      |
| Delivery Time  | As your request                            |
| Custom service | Design, logo and packing can be customized |
| Package        | opp bag/custom                             |

**Product Details** 





















ARMYGREEN