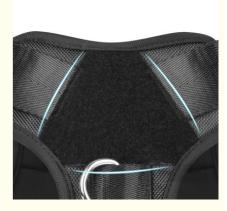

#### 2. Key Features

• Heavy Duty Construction: Made from durable Oxford nylon material, this harness is built to withstand even the most energetic dogs.

Padded for Comfort: Soft padding ensures your dog stays comfortable, preventing chafing and discomfort during long walks.
Reflective Strips: High-visibility reflective strips enhance safety during nighttime or low-light conditions.