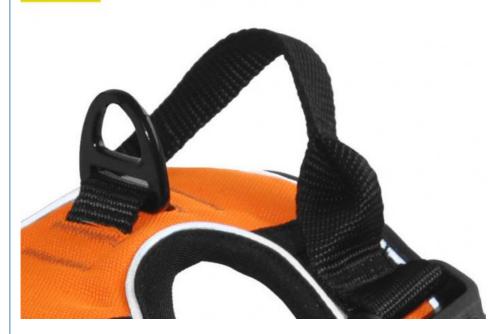

### 2. Why This Adventure Kit Stands Out

• Durable Oxford Fabric for Long-Lasting Use

Crafted from high-quality Oxford fabric, the harness is resistant to wear and tear, making it ideal for active dogs.

• Waterproof Harness for All-Weather Adventures

Rain or shine, your dog stays comfortable and dry with the waterproof design, perfect for unpredictable outdoor conditions.

• Reflective Leash for Enhanced Night Visibility