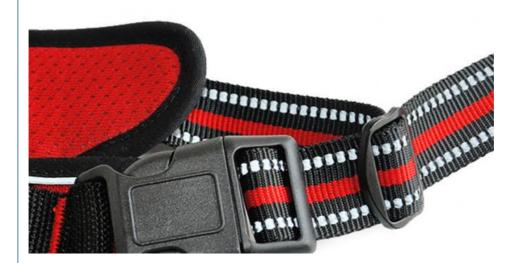

Aluminum alloy traction buckle

Durable aluminum alloy with anti-corrosion, high hardness, and no deformation. Frosted anti-rust treatment enhances appearance. Superior to common iron materials in achieving a high-end and effective fabric finish.

### Convenience socket

It adopts a convenient socket design, which is very convenient to put on and take off. It will automatically pull out with just one click. Pops open, easy to operate, saves time

### Luminous strip

 $High-intensity\ light-emitting\ design\ makes\ it\ easy\ to\ see\ the\ dog's\ movements\ at\ night,\ effectively\ reducing\ traffic\ accidents\ the\ harm\ caused$ 