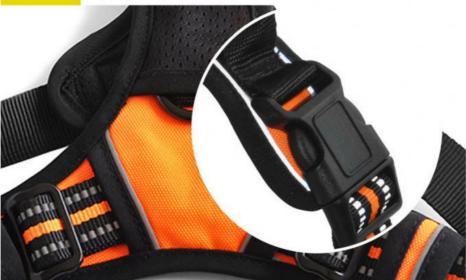

### Convenience socket

It adopts a convenient socket design, which is very convenient to put on and take off. It will automatically pull out with just one click. Pops open, easy to operate, saves time