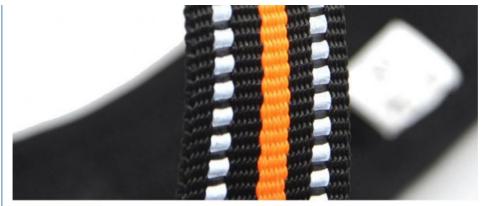

## Genuine American 3mm light strip

The luminous design can effectively avoid traffic accidents due to night light problems and help Help owners find the location of their lost pets

### Luminous strip

 $High-intensity\ light-emitting\ design\ makes\ it\ easy\ to\ see\ the\ dog's\ movements\ at\ night,\ effectively\ reducing\ traffic\ accidents\ the\ harm\ caused$ 