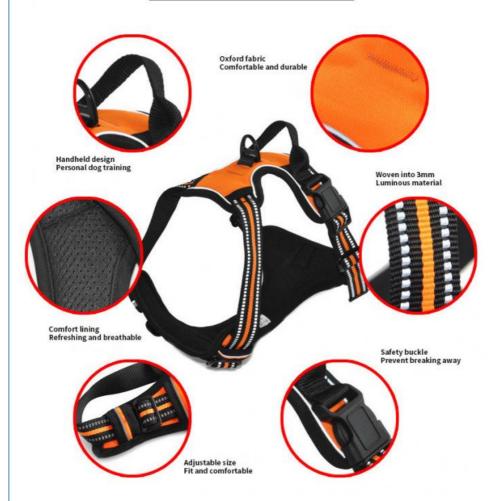

# Good quality and high performance at a reasonable price

Explosion proof chest strap with light luxury

Product Details

Breathable

Comfortable

Anti-slip buckle

fit

Luminous design

## Explosion-proof buckle design

Just put it on your head easily, then lightly buckle it on the back, and you can complete the whole dressing in one movement.

The process will no longer be messy.

## Genuine American 3mm light strip

The luminous design can effectively avoid traffic accidents due to night light problems and help Help owners find the location of their lost pets

### High quality nylon oxford cloth

Made of high-quality nylon Oxford cloth to create an extraordinary Texture, soft and delicate texture, not irritating to pets
The skin of the object is processed with exquisite craftsmanship
Let your pet enjoy incomparable wealth.

Aluminum alloy traction buckle

Durable aluminum alloy with anti-corrosion, high hardness, and no deformation. Frosted anti-rust treatment enhances appearance. Superior to common iron materials in achieving a high-end and effective fabric finish.

### Convenience socket

It adopts a convenient socket design, which is very convenient to put on and take off. It will automatically pull out with just one click. Pops open, easy to operate, saves time

# Breathable and comfortable sandwich grid

Made of Lycra fabric Inside, the fabric is soft and comfortable, No hair pulling, no skin damage Flexible, environmentally friendly and healthy Lathe details present high-end quality

### Luminous strip

 $High-intensity\ light-emitting\ design\ makes\ it\ easy\ to\ see\ the\ dog's\ movements\ at\ night,\ effectively\ reducing\ traffic\ accidents\ the\ harm\ caused$ 

## Close range grip + vehicle mounted

Thickened nylon webbing, strong and resistant to pulling, can better control the dog when getting close to it trends to ensure safety and prevent dogs from wandering around in the car