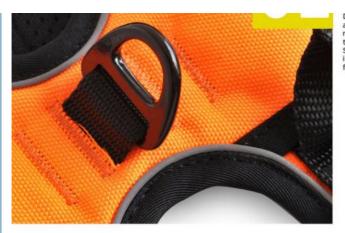

Aluminum alloy traction buckle

Durable aluminum alloy with anti-corrosion, high hardness, and no deformation. Frosted anti-rust treatment enhances appearance. Superior to common iron materials in achieving a high-end and effective fabric finish.