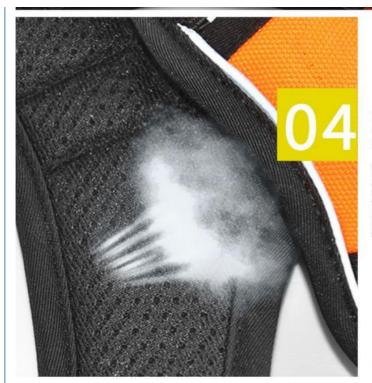

## Genuine American 3mm light strip

The luminous design can effectively avoid traffic accidents due to night light problems and help Help owners find the location of their lost pets

### Luminous strip

 $High-intensity\ light-emitting\ design\ makes\ it\ easy\ to\ see\ the\ dog's\ movements\ at\ night,\ effectively\ reducing\ traffic\ accidents\ the\ harm\ caused$ 