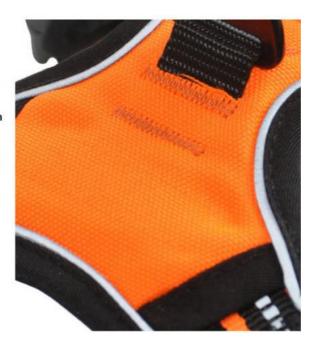

9 Colors · Color:

· Packing: Opp Bag+Carton Box

S/M/L/XL Size: MOQ: 100 Pcs • OEM & ODM: Aceeptable

· Logo: Accept Customized Logo Freely Samples Offered . Sample: . Keyword: K9 Dog Harness Sets Highlight: waterproof pet harness,

· Customizable Design Options

Personalize your kit with custom logo printing, making it perfect for pet owners or businesses looking to stand out.