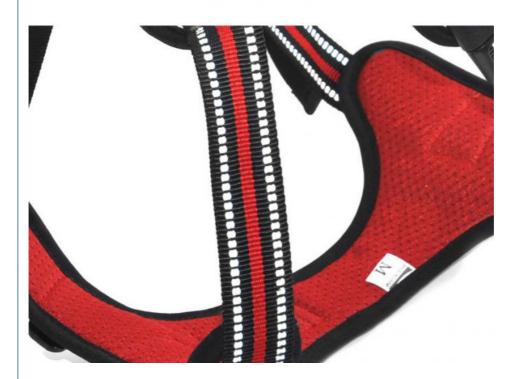

### **Product Specification**

• Feature: Reflective · Application: Dogs

Polyester/Nylon/Neoprene . Material:

Striped • Pattern:

· Decoration: Customization

Product Name: Reflective Dog Harness Set With Leash

• Waterproof Harness for All-Weather Adventures

Rain or shine, your dog stays comfortable and dry with the waterproof design, perfect for unpredictable outdoor conditions.

• Reflective Leash for Enhanced Night Visibility

Safety comes first. The reflective leash ensures your dog remains visible during nighttime walks or low-light adventures.

· Stylish Bandana for a Trendy Look

Add a touch of flair to your dog's outfit with a chic bandana that combines fashion with function.