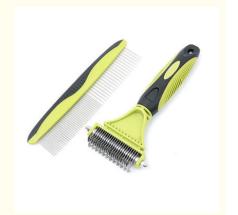

#### **Product Specification**

• Feature: Sustainable · Application: Dogs And Cats • Type: Brushes

• Material: Stainless Steel, Rubber, Plastic

• Power Source: Not Applicable . Charging Time: Not Applicable Voltage: Not Applicable Grooming Products Type: **Grooming Tools** 

• Highlight: plastic pet hair remover,

plastic pet grooming brush, sustainable pet hair remover

#### 2. Key Features

- 2-in-1 Design: Combines a fine-toothed comb for delicate areas and a wider-toothed comb for thicker fur, making it versatile for all grooming needs.
- · Custom Logo Option: Personalize your grooming set with a custom logo, adding a unique touch to your pet care routine.
- Durable Materials: Made from high-quality, durable materials that ensure long-lasting use and effective grooming.
- Ergonomic Handle: Designed for comfort, the handle provides a secure grip, reducing hand fatigue during grooming sessions.
- Effective Detangling: The combs effectively remove loose hair, tangles, and dirt, leaving your pet's coat smooth and shiny.