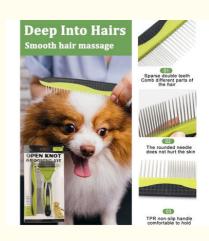

### Dense double teeth

Comb different parts of the hair with different densities

# Product analysis

Double-sided cutter

Sharp edge

Open knots and remove hair

# Quick knot opening

Built-in sharp opening edge to cut knotted hair

**Application Scenarios** 

## Double-toothed and double-combed

Double teeth comb different parts of the hair

Chengdu Chengbei Technology Co., Ltd.

+852 9506 3884

candice@pet-belief.com

product-pet.com

Room 502A, Building 1, 38 Tianyi Street, High-Tech Zone, Chengdu, Sichuan, China