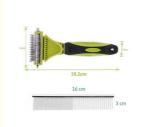

| Produce Name | Pet Grooming Comb                   |
|--------------|-------------------------------------|
| IIV/Iatorial | Rubber, Stainless steel,<br>Plastic |
| Colors       | Green                               |
| Size         | 26*13.5*2.5CM                       |
| Weight       | 184g                                |
| MOQ          | 200pcs                              |

# **Product information**

Name: Pet Grooming Set

Color: Picture color

Material:TPR/plastic/metal

Weight: See picture below

Dimensions: See picture below

ote: The above is manual measurement, there may be errors