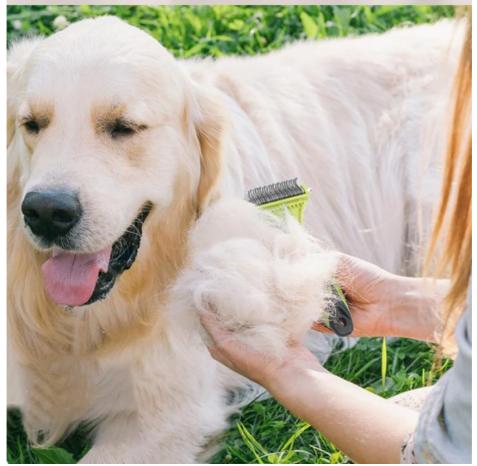

# Product analysis

Double-sided cutter

Sharp edge

Open knots and remove hair

# Quick knot opening

Built-in sharp opening edge to cut knotted hair

**Application Scenarios** 