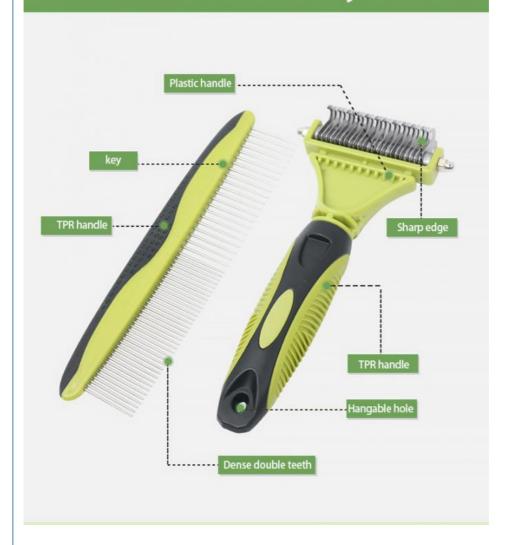

# **Product details**

Sharp edge

Quickly cut tangled hair

## Double-sided cutter

Round head design does not hurt the skin

Not easy to slip

### Dense double teeth

Comb different parts of the hair with different densities

# Product analysis

Double-sided cutter

Sharp edge

Open knots and remove hair

# Quick knot opening

Built-in sharp opening edge to cut knotted hair

**Application Scenarios** 

## Double-toothed and double-combed

Double teeth comb different parts of the hair

Chengdu Chengbei Technology Co., Ltd.

+852 9506 3884

candice@pet-belief.com

product-pet.com

Room 502A, Building 1, 38 Tianyi Street, High-Tech Zone, Chengdu, Sichuan, China