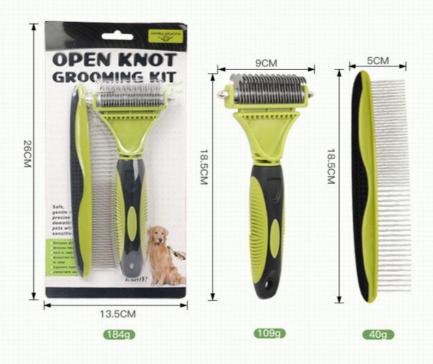

| Produce Name | Pet Grooming Comb                   |
|--------------|-------------------------------------|
| IIV/Iatorial | Rubber, Stainless steel,<br>Plastic |
| Colors       | Green                               |
| Size         | 26*13.5*2.5CM                       |
| Weight       | 184g                                |
| MOQ          | 200pcs                              |

# **Product information**

Name: Pet Grooming Set

Color: Picture color

Material:TPR/plastic/metal

Weight: See picture below

Dimensions: See picture below

ote: The above is manual measurement, there may be errors