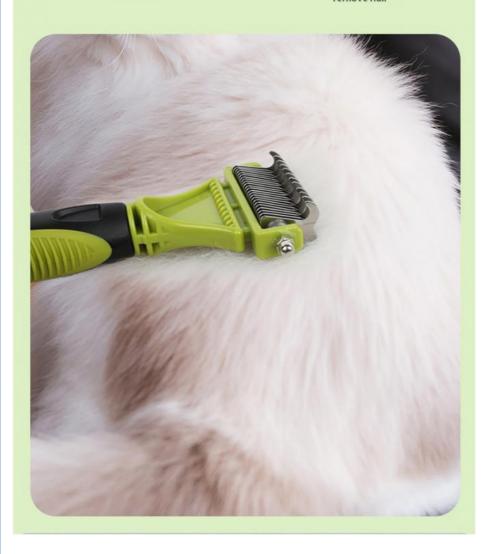

# **Product details**

Sharp edge

Quickly cut tangled hair

## Double-sided cutter

Round head design does not hurt the skin

Not easy to slip

### Dense double teeth

Comb different parts of the hair with different densities