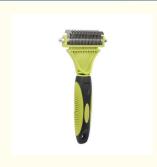

#### 2. Key Features

- 2-in-1 Design: Combines a fine-toothed comb for delicate areas and a wider-toothed comb for thicker fur, making it versatile for all grooming needs.
- · Custom Logo Option: Personalize your grooming set with a custom logo, adding a unique touch to your pet care routine.
- Durable Materials: Made from high-quality, durable materials that ensure long-lasting use and effective grooming.
- Ergonomic Handle: Designed for comfort, the handle provides a secure grip, reducing hand fatigue during grooming sessions.
- Effective Detangling: The combs effectively remove loose hair, tangles, and dirt, leaving your pet's coat smooth and shiny.

## Double-sided cutter

Round head design does not hurt the skin

Not easy to slip