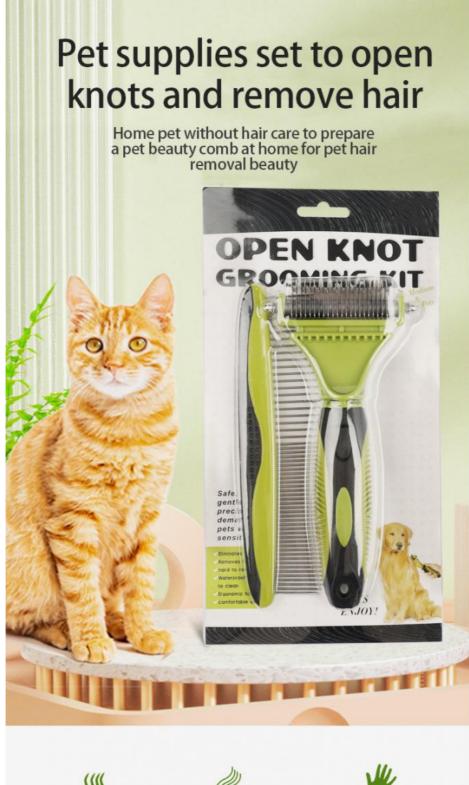

#### 1. Introduction

Tired of dealing with your pet's unruly fur? Our Pet Grooming Comb Set is the perfect solution for both cats and dogs. This 2-in-1 comb set makes grooming easy and efficient, ensuring your pet's coat stays healthy and beautiful. Say goodbye to tangles and mats, and hello to a happier, more comfortable pet!

#### 2. Key Features

- 2-in-1 Design: Combines a fine-toothed comb for delicate areas and a wider-toothed comb for thicker fur, making it versatile for all grooming needs.
- · Custom Logo Option: Personalize your grooming set with a custom logo, adding a unique touch to your pet care routine.
- Durable Materials: Made from high-quality, durable materials that ensure long-lasting use and effective grooming.
- Ergonomic Handle: Designed for comfort, the handle provides a secure grip, reducing hand fatigue during grooming sessions.
- Effective Detangling: The combs effectively remove loose hair, tangles, and dirt, leaving your pet's coat smooth and shiny.

#### 3. Usage Scenarios

Perfect for everyday grooming, our comb set is ideal for use at home, in the backyard, or even on the go. Whether you're preparing your pet for a show or just maintaining their daily hygiene, this comb set ensures your pet looks their best. It's also great for post-bath grooming to keep their coat in top condition.