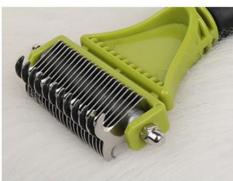

# Product analysis

Double-sided cutter

Sharp edge

Open knots and remove hair

# Quick knot opening

Built-in sharp opening edge to cut knotted hair

**Application Scenarios** 

## Double-toothed and double-combed

Double teeth comb different parts of the hair

Chengdu Chengbei Technology Co., Ltd.

+852 9506 3884

candice@pet-belief.com

product-pet.com

Room 502A, Building 1, 38 Tianyi Street, High-Tech Zone, Chengdu, Sichuan, China