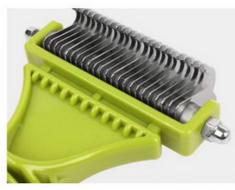

# **Product details**

Sharp edge

Quickly cut tangled hair

## Double-sided cutter

Round head design does not hurt the skin

Not easy to slip

### Dense double teeth

Comb different parts of the hair with different densities