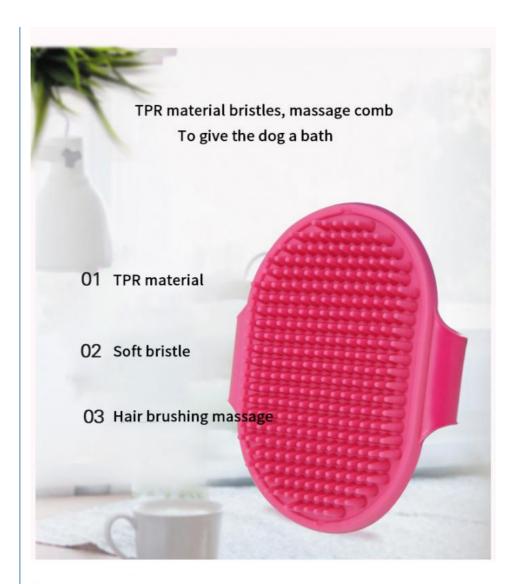

#### **Product Description**

Portable Handle Massage Rubber Comb Pet Grooming Brush Dog Bath Brush Customer Logo

Portable Handle Massage Rubber Comb Pet Grooming Brush Dog Bath Brush

1. Introduction

Are you tired of struggling with your pet's tangled fur and shedding? Our Portable Handle Massage Rubber Comb Pet Grooming Brush is here to make grooming a breeze. Designed to provide a soothing massage while effectively removing loose hair, this brush ensures a pleasant experience for both you and your furry friend.

- 2. Key Features
- Ergonomic Handle: The comfortable, non-slip handle ensures a secure grip, making grooming sessions easier and more enjoyable.
- Massage Function: Soft rubber bristles gently massage your pet's skin, promoting blood circulation and a healthy coat.
- Effective Shedding Control: Efficiently removes loose hair, dirt, and dander, reducing shedding and keeping your home cleaner.
- Durable and Waterproof: Made from high-quality, waterproof materials, this brush is perfect for use during bath time or on dry fur
- Customizable Logo: Personalize the brush with your logo, making it a great promotional item for pet stores, grooming salons, or veterinary clinics.
- 3. Usage Scenarios