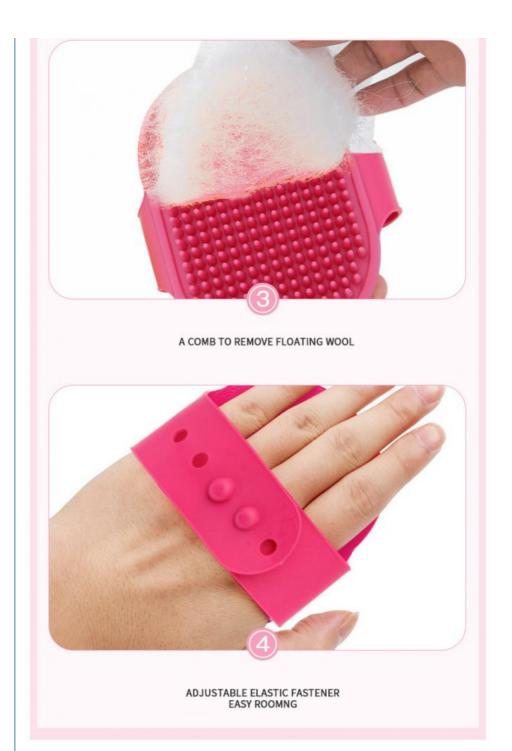

ently to allow your pet to get used to the sensation. Always brush in the direction of hair growth to avoid discomfort. Regular grooming not only keeps your pet looking great but also helps you bond with them.

5 Customer Reviews

"Absolutely love this brush! My dog enjoys the massage, and it has significantly reduced shedding around the house. Highly recommend!" - Sarah J.

"Great quality and easy to use. The customizable logo option was a fantastic addition for my grooming business." - Mark T.

Custom Logo Portable Adjustable Handle Soothing Massage Rubber Comb Pet Grooming Brush Dog Bath Brush Products Description

Produce Name Dog Bath Brush

Material TPR

Colors Yellow, Blue, Green, Rose Red,

Size 13\*10cm
Weight 0.1kg
MOQ 100 Pcs

**Product Display** 



**Product Details** 









# Caring for pets bathing problems









Chengdu Chengbei Technology Co., Ltd.



+852 9506 3884



candice@pet-belief.com



product-pet.com

Room 502A, Building 1, 38 Tianyi Street, High-Tech Zone, Chengdu, Sichuan, China