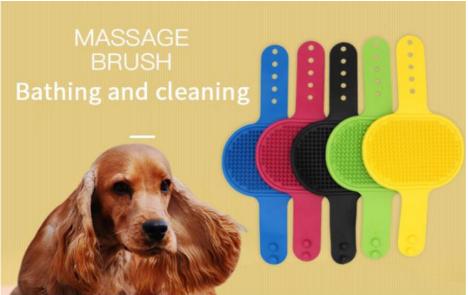

#### **Product Description**

Portable Handle Massage Rubber Comb Pet Grooming Brush Dog Bath Brush Customer Logo

Portable Handle Massage Rubber Comb Pet Grooming Brush Dog Bath Brush

1. Introduction

Are you tired of struggling with your pet's tangled fur and shedding? Our Portable Handle Massage Rubber Comb Pet Grooming Brush is here to make grooming a breeze. Designed to provide a soothing massage while effectively removing loose hair, this brush ensures a pleasant experience for both you and your furry friend.

Imagine a stress-free grooming session where your pet feels pampered and relaxed. Whether you're at home, in the park, or at the beach, this versatile brush is perfect for any setting. Use it during bath time to ensure a thorough clean or for regular grooming to maintain a healthy, shiny coat.