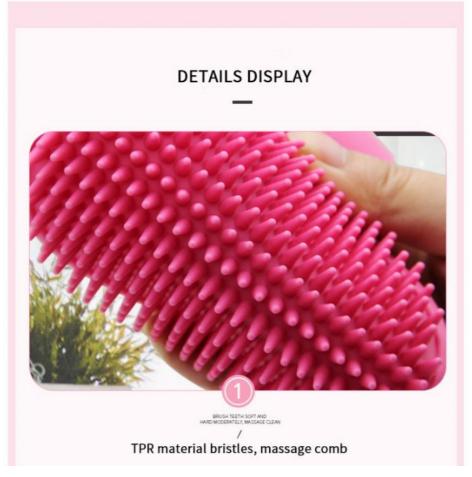

ng gently to allow your pet to get used to the sensation. Always brush in the direction of hair growth to avoid discomfort. Regular grooming not only keeps your pet looking great but also helps you bond with them.

5 Customer Reviews

"Absolutely love this brush! My dog enjoys the massage, and it has significantly reduced shedding around the house. Highly recommend!" - Sarah J.

"Great quality and easy to use. The customizable logo option was a fantastic addition for my grooming business." - Mark T.

Custom Logo Portable Adjustable Handle Soothing Massage Rubber Comb Pet Grooming Brush Dog Bath Brush Products Description

Produce Name Dog Bath Brush

Material TPR

Colors Yellow, Blue, Green, Rose Red,

Size 13\*10cm
Weight 0.1kg
MOQ 100 Pcs

**Product Display** 



**Product Details** 









# Caring for pets bathing problems









Chengdu Chengbei Technology Co., Ltd.



+852 9506 3884



candice@pet-belief.com



product-pet.com

Room 502A, Building 1, 38 Tianyi Street, High-Tech Zone, Chengdu, Sichuan, China