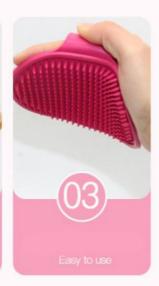

- 2. Key Features
- Ergonomic Handle: The comfortable, non-slip handle ensures a secure grip, making grooming sessions easier and more enjoyable.
- Massage Function: Soft rubber bristles gently massage your pet's skin, promoting blood circulation and a healthy coat.
- Effective Shedding Control: Efficiently removes loose hair, dirt, and dander, reducing shedding and keeping your home cleaner.
- Durable and Waterproof: Made from high-quality, waterproof materials, this brush is perfect for use during bath time or on dry fur
- Customizable Logo: Personalize the brush with your logo, making it a great promotional item for pet stores, grooming salons, or veterinary clinics.
- 3. Usage Scenarios

Imagine a stress-free grooming session where your pet feels pampered and relaxed. Whether you're at home, in the park, or at the beach, this versatile brush is perfect for any setting. Use it during bath time to ensure a thorough clean or for regular grooming to maintain a healthy, shiny coat.