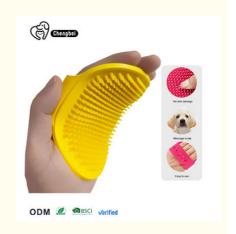

## Portable Yellow Puppy Bath Brush TPR Bath And Brush Dog Grooming

### **Product Specification**

· Application: Small Animals • Type: Brushes **TPR** . Material: Stocked Feature:

Dog Bath Brush Product Name: Clean-up • Usage:

· Color: Yellow, Blue, Green, Rose Red, Black

13\*10cm Size: Customer Logo · Logo:

0.1kg · Weight: MOQ: 100 Pcs Style: Popular

• Packing: Opp Bag+Carton

Suitable For: Dogs Cats Small Animals

 Grooming Products Type: **Bathing Products** 