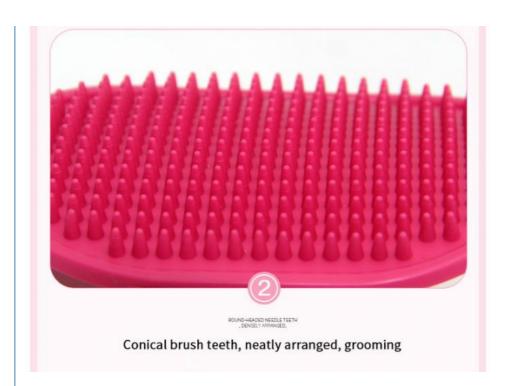

gently to allow your pet to get used to the sensation. Always brush in the direction of hair growth to avoid discomfort. Regular grooming not only keeps your pet looking great but also helps you bond with them.

5 Customer Reviews

"Absolutely love this brush! My dog enjoys the massage, and it has significantly reduced shedding around the house. Highly recommend!" - Sarah J.

"Great quality and easy to use. The customizable logo option was a fantastic addition for my grooming business." - Mark T.

Custom Logo Portable Adjustable Handle Soothing Massage Rubber Comb Pet Grooming Brush Dog Bath Brush Products Description

Produce Name Dog Bath Brush

Material TPR

Colors Yellow, Blue, Green, Rose Red,

Size 13\*10cm
Weight 0.1kg
MOQ 100 Pcs

**Product Display** 



**Product Details** 









# Caring for pets bathing problems









Chengdu Chengbei Technology Co., Ltd.



+852 9506 3884



candice@pet-belief.com



product-pet.com

Room 502A, Building 1, 38 Tianyi Street, High-Tech Zone, Chengdu, Sichuan, China