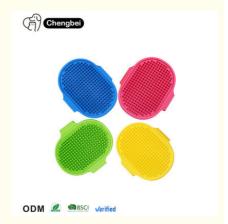

### **Product Specification**

· Application: Small Animals • Type: Brushes **TPR** . Material: Stocked Feature:

Dog Bath Brush Product Name: Clean-up • Usage:

· Color: Yellow, Blue, Green, Rose Red, Black

13\*10cm Size: Customer Logo · Logo:

0.1kg · Weight: MOQ: 100 Pcs Style: Popular

• Packing: Opp Bag+Carton

Suitable For: Dogs Cats Small Animals

 Grooming Products Type: **Bathing Products** 

Custom Logo Portable Adjustable Handle Soothing Massage Rubber Comb Pet Grooming Brush Dog Bath Brush Products Description

Produce Name Dog Bath Brush

Material TPR

Colors Yellow, Blue, Green, Rose Red,

Size 13\*10cm
Weight 0.1kg
MOQ 100 Pcs