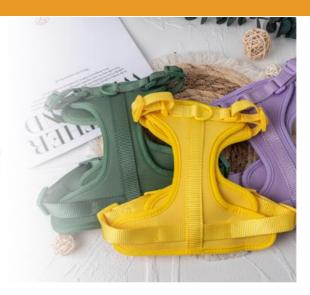

## **Product Specification**

• Feature: Personalized

· Application: Dogs . Material: Polyester Print • Pattern: · Decoration: Bowknot

• Product Name: Dog Harness Set · Color: **Custom Colors** Opp Bag+Carton Box Packing:

# **Real Picture**