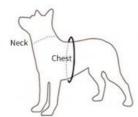

## Adjustable Harness Size

| SIZE  | XS        | S       | М       | L      |
|-------|-----------|---------|---------|--------|
| Neck  | 11.5-14'' | 14-17'' | 15-20"  | 17-22' |
| Chest | 14-19''   | 16-21"  | 18-24'' | 22-33" |