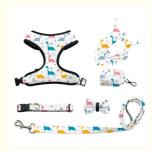

#### **Basic Information**

. Place of Origin: Guangdong, China

Brand Name: None HRNST01 Model Number: Minimum Order Quantity: 20 pieces

• Price: \$3.42/pieces 20-99 pieces Packaging Details: Opp Bag+Carton Box

100/Carton Box

Carton Dimensions(L\*W\*H):

44\*26\*34cm

5000 Set/Sets per Month . Supply Ability:



## **Product Specification**

• Feature: Personalized

· Application: Dogs . Material: Polyester Print • Pattern: · Decoration: Bowknot

• Product Name: Dog Harness Set · Color: **Custom Colors** Opp Bag+Carton Box Packing:

Size: L. M. S. XS · MOQ: 20 Pcs Port: Shenzhen

. Highlight: personalized collar and leash set, personalized dog leash collar set,

custom collar and leash set



## More Images









Our Product Introduction

## **OVER 12 YEARS**

Experience in pet production

## OVER 5000 M

Square meters of production area

## OVER 120 STAFF

10+ R&D team and 20+ QC team

## 3 DAYS

1 Day mock up 1 Day quotation 1 Day for sample

#### OEM&ODM

Well-made items with small MOQ customization

#### **BEST SERVICE**

One-stop shopping support for Amazon and online store customers

We can provide **FREE** product images, videos and mock up pictures.

## **Products Description**

Produce Name Custom Dag Harness Set

Material Polyester/Nylon/Cotton/PP

Colors As your request
Size Picture Shows

MOQ 20 Pcs

Delivery Time 7-10 Working days Depend on the total quantity

## **Product Size**



# PET HARNESS SET



Harness、Collar、Leash、Bandana 、Bow、Poop Bag



## Adjustable Harness Size



| SIZ