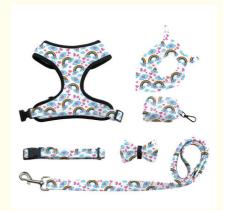

# PET HARNESS SET

Harness、Collar、Leash、Bandana 、Bow、Poop Bag

## **Product Specification**

• Feature: Personalized

· Application: Dogs . Material: Polyester Print • Pattern: · Decoration: Bowknot

• Product Name: Dog Harness Set · Color: **Custom Colors** Opp Bag+Carton Box Packing:

Size: L. M. S. XS · MOQ: 20 Pcs Port: Shenzhen

. Highlight: personalized collar and leash set, personalized dog leash collar set,

custom collar and leash set