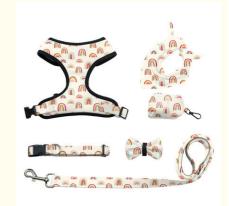

# PET HARNESS SET

Harness、Collar、Leash、Bandana 、Bow、Poop Bag

## **Product Specification**

• Feature: Personalized

· Application: Dogs . Material: Polyester Print • Pattern: · Decoration: Bowknot

• Product Name: Dog Harness Set · Color: **Custom Colors** Opp Bag+Carton Box Packing:

Size: L. M. S. XS · MOQ: 20 Pcs Port: Shenzhen

. Highlight: personalized collar and leash set, personalized dog leash collar set,

custom collar and leash set