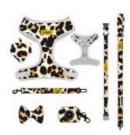

# PET HARNESS SET

Harness、Collar、Leash、Bandana 、Bow、Poop Bag

## Adjustable Harness Size

| SIZE  | XS        | S       | М       | L      |
|-------|-----------|---------|---------|--------|
| Neck  | 11.5-14'' | 14-17'' | 15-20"  | 17-22' |
| Chest | 14-19''   | 16-21"  | 18-24'' | 22-33" |

## **Collar Size**

| SIZE  | XS     | S      | М       | L      |
|-------|--------|--------|---------|--------|
| Nick  | 9-12'' | 11-17" | 13-20'' | 16-26" |
| Width | 3/8"   | 5/8''  | 3/4"    | 1"     |

## **Leash Size**

| SIZE   | XS   | S     | М    | L   |
|--------|------|-------|------|-----|
| Length | 60"  | 60''  | 60"  | 60" |
| Width  | 3/8" | 5/8'' | 3/4" | 1"  |