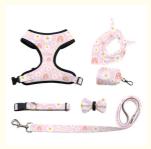

#### **Basic Information**

. Place of Origin: Guangdong, China

Brand Name: None HRNST01 Model Number: Minimum Order Quantity: 20 pieces

• Price: \$3.42/pieces 20-99 pieces Packaging Details: Opp Bag+Carton Box

100/Carton Box

Carton Dimensions(L\*W\*H):

44\*26\*34cm

5000 Set/Sets per Month . Supply Ability:



## **Product Specification**

• Feature: Personalized

· Application: Dogs . Material: Polyester Print • Pattern: · Decoration: Bowknot

• Product Name: Dog Harness Set · Color: **Custom Colors** Opp Bag+Carton Box Packing:

Size: L. M. S. XS · MOQ: 20 Pcs Port: Shenzhen

. Highlight: personalized collar and leash set, personalized dog leash collar set,

custom collar and leash set



## More Images









Our Product Introduction

## **OVER 12 YEARS**

Experience in pet production

## OVER 5000 M

Square meters of production area

## OVER 120 STAFF

10+ R&D team and 20+ QC team

## 3 DAYS

1 Day mock up 1 Day quotation 1 Day for sample

#### OEM&ODM

Well-made items with small MOQ customization

#### **BEST SERVICE**

One-stop shopping support for Amazon and online store customers

We can provide **FREE** product images, videos and mock up pictures.

## **Products Description**

Produce Name Custom Dag Harness Set

Material Polyester/Nylon/Cotton/PP

Colors As your request
Size Picture Shows

MOQ 20 Pcs

Delivery Time 7-10 Working days Depend on the total quantity

## **Product Size**



# PET HARNESS SET



Harness、Collar、Leash、Bandana 、Bow、Poop Bag



## Adjustable Harness Size



| S