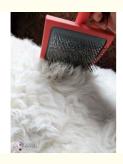

#### 3. Usage Scenarios

Perfect for everyday grooming, our Pet Wire Grooming Brush is ideal for use at home, in the backyard, or even on the go. Whether you're preparing your pet for a show or just maintaining their daily hygiene, this brush ensures your pet looks their best. It's also great for post-bath grooming to keep their coat in top condition.

#### 4. Safety Tips

For the best results, brush your pet gently, starting from the head and working your way down to the tail. Be mindful of sensitive areas and avoid pressing too hard to prevent discomfort. Regular grooming not only keeps your pet looking great but also promotes healthy skin and fur.