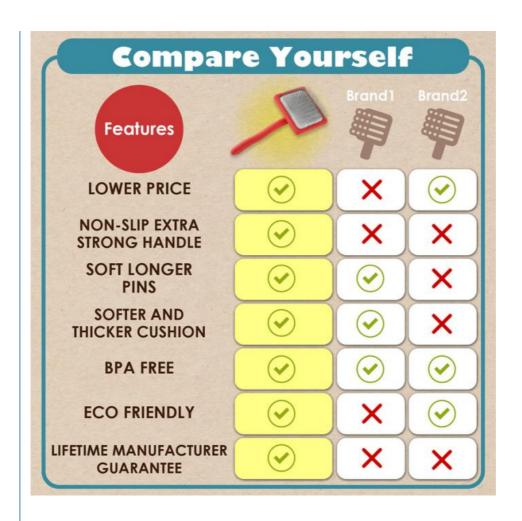

r. The long pins work great on his thick fur, and he actually enjoys being brushed now." - Michael T.

| Produce Name  | Pet Hair Removal Comb            | MOQ        | 200Pcs                         |
|---------------|----------------------------------|------------|--------------------------------|
| liviateriai   | Stainless steel, Wood,<br>Rubber | OEM/ODM    | Accpeted                       |
| Keyword       | Dog Cat Hair Brush               | Brand Name | ChengBei                       |
| Size          | 20*10cm,18*9.5cm,                | II Whe     | Pet Cleaning Grooming<br>Tools |
| Shipping time | 7-15days                         | Packing    | Opp Bag+Carton Box             |

#### **Product Details**



## **Product Details**



## **Product Size**



# **Product Color**









### Chengdu Chengbei Technology Co., Ltd.







Room 502A, Building 1, 38 Tianyi Street, High-Tech Zone, Chengdu, Sichuan, China