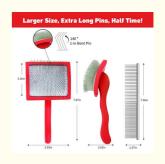

#### 2. Key Features

- Wooden Handle: Crafted from high-quality wood, the handle provides a comfortable and secure grip, reducing hand fatigue during grooming sessions.
- Long Metal Pins: The long, fine pins penetrate deep into the coat to remove loose hair, tangles, and dirt, leaving your pet's fur smooth and shiny.
- Durable Construction: Made from sturdy materials, this brush is built to last and withstand regular use.
- Effective Detangling: The angled pins gently detangle fur without causing discomfort, making grooming a pleasant experience for your pet.
- Suitable for Medium and Large Dogs: Designed specifically for medium and large breeds, this brush is perfect for managing thicker and longer coats.