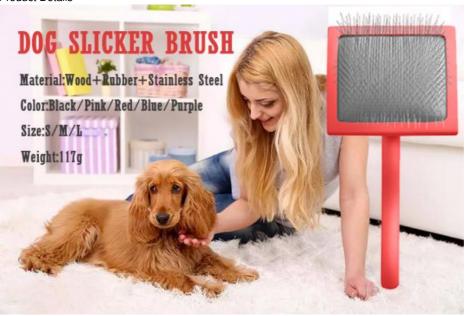

## **Product Specification**

• Feature: Sustainable · Application: Other • Type: Brushes

Stainless Steel, Rubber, Wood Material:

• Power Source: Not Applicable . Charging Time: Not Applicable Voltage: Not Applicable

Product Name: Pet Hair Removal Comb • OEM/ODM: Welcomed Accepted

• Type: Pet Cleaning Grooming Tools

Usage: Clean-up

Dog Cat Hair Brush . Keyword: • Function: Clean Function Packing: Opp Bag

Suitable For: Dogs Cats Animals

| Produce Name  | Pet Hair Removal Comb            | MOQ        | 200Pcs                         |
|---------------|----------------------------------|------------|--------------------------------|
| liviateriai   | Stainless steel, Wood,<br>Rubber | OEM/ODM    | Accpeted                       |
| Keyword       | Dog Cat Hair Brush               | Brand Name | ChengBei                       |
| Size          | 20*10cm,18*9.5cm,                | II Whe     | Pet Cleaning Grooming<br>Tools |
| Shipping time | 7-15days                         | Packing    | Opp Bag+Carton Box             |