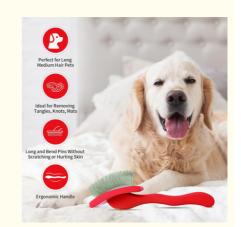

#### 1. Introduction

Struggling with your dog's tangled and matted fur? Our Pet Wire Grooming Brush is the perfect solution for medium and large dogs. This slicker brush, with its wooden handle and long metal pins, makes grooming easy and efficient, ensuring your pet's coat stays healthy and beautiful. Say goodbye to grooming struggles and hello to a happier, more comfortable pet!

#### 2. Key Features

- Wooden Handle: Crafted from high-quality wood, the handle provides a comfortable and secure grip, reducing hand fatigue during grooming sessions.
- Long Metal Pins: The long, fine pins penetrate deep into the coat to remove loose hair, tangles, and dirt, leaving your pet's fur smooth and shiny.
- Durable Construction: Made from sturdy materials, this brush is built to last and withstand regular use.
- Effective Detangling: The angled pins gently detangle fur without causing discomfort, making grooming a pleasant experience for your pet.
- Suitable for Medium and Large Dogs: Designed specifically for medium and large breeds, this brush is perfect for managing thicker and longer coats.

#### 3. Usage Scenarios

Perfect for everyday grooming, our Pet Wire Grooming Brush is ideal for use at home, in the backyard, or even on the go. Whether you're preparing your pet for a show or just maintaining their daily hygiene, this brush ensures your pet looks their best. It's also great for post-bath grooming to keep their coat in top condition.

#### 4. Safety Tips

For the best results, brush your pet gently, starting from the head and working your way down to the tail. Be mindful of sensitive areas and avoid pressing too hard to prevent discomfort. Regular grooming not only keeps your pet looking great but also promotes healthy skin and fur.