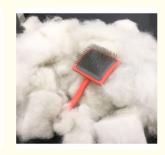

#### 2. Key Features

- Wooden Handle: Crafted from high-quality wood, the handle provides a comfortable and secure grip, reducing hand fatigue during grooming sessions.
- Long Metal Pins: The long, fine pins penetrate deep into the coat to remove loose hair, tangles, and dirt, leaving your pet's fur smooth and shiny.
- Durable Construction: Made from sturdy materials, this brush is built to last and withstand regular use.
- Effective Detangling: The angled pins gently detangle fur without causing discomfort, making grooming a pleasant experience for your pet.
- Suitable for Medium and Large Dogs: Designed specifically for medium and large breeds, this brush is perfect for managing thicker and longer coats.

#### 3. Usage Scenarios

Perfect for everyday grooming, our Pet Wire Grooming Brush is ideal for use at home, in the backyard, or even on the go. Whether you're preparing your pet for a show or just maintaining their daily hygiene, this brush ensures your pet looks their best. It's also great for post-bath grooming to keep their coat in top condition.