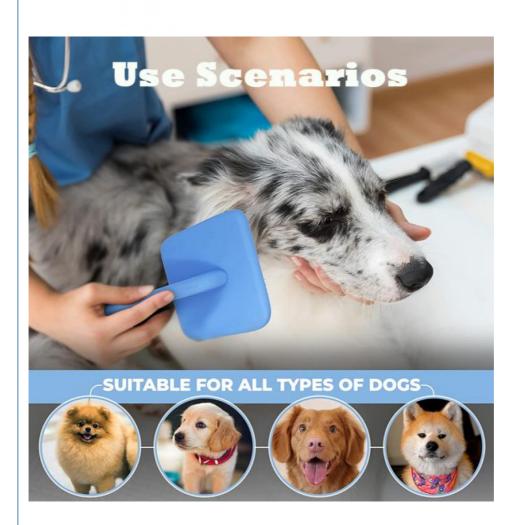

#### 3. Usage Scenarios

Perfect for everyday grooming, our Pet Wire Grooming Brush is ideal for use at home, in the backyard, or even on the go. Whether you're preparing your pet for a show or just maintaining their daily hygiene, this brush ensures your pet looks their best. It's also great for post-bath grooming to keep their coat in top condition.