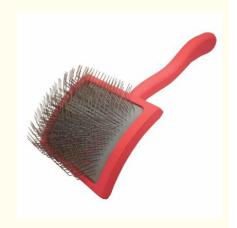

## Pet Wire Grooming Brush Wooden Handle Metal Long Pin Slicker Brush for **Medium Large Dogs**

#### 1. Introduction

Struggling with your dog's tangled and matted fur? Our Pet Wire Grooming Brush is the perfect solution for medium and large dogs. This slicker brush, with its wooden handle and long metal pins, makes grooming easy and efficient, ensuring your pet's coat stays healthy and beautiful. Say goodbye to grooming struggles and hello to a happier, more comfortable pet!

#### 2. Key Features

- Wooden Handle: Crafted from high-quality wood, the handle provides a comfortable and secure grip, reducing hand fatigue during grooming sessions.
- Long Metal Pins: The long, fine pins penetrate deep into the coat to remove loose hair, tangles, and dirt, leaving your pet's fur smooth and shiny.
- Durable Construction: Made from sturdy materials, this brush is built to last and withstand regular use.
- Effective Detangling: The angled pins gently detangle fur without causing discomfort, making grooming a pleasant experience for your pet.
- Suitable for Medium and Large Dogs: Designed specifically for medium and large breeds, this brush is perfect for managing thicker and longer coats.