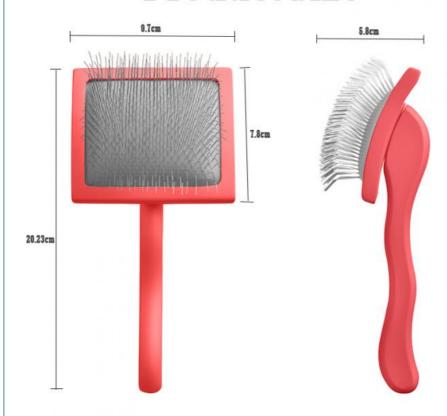

my large dog so much easier. The long pins work great on his thick fur, and he actually enjoys being brushed now." - Michael T.

| Produce Name  | Pet Hair Removal Comb            | MOQ        | 200Pcs                         |
|---------------|----------------------------------|------------|--------------------------------|
| liviateriai   | Stainless steel, Wood,<br>Rubber | OEM/ODM    | Accpeted                       |
| Keyword       | Dog Cat Hair Brush               | Brand Name | ChengBei                       |
| Size          | 20*10cm,18*9.5cm,                | II Whe     | Pet Cleaning Grooming<br>Tools |
| Shipping time | 7-15days                         | Packing    | Opp Bag+Carton Box             |

#### **Product Details**



## **Product Details**



## **Product Size**



# **Product Color**









### Chengdu Chengbei Technology Co., Ltd.







Room 502A, Building 1, 38 Tianyi Street, High-Tech Zone, Chengdu, Sichuan, China