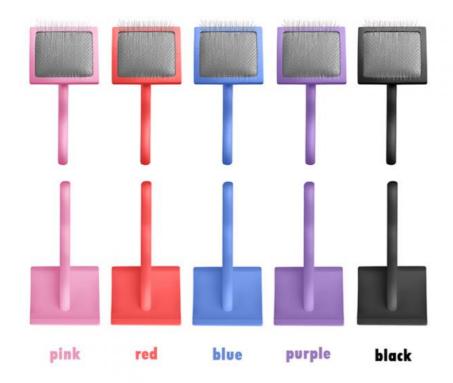

asier. The long pins work great on his thick fur, and he actually enjoys being brushed now." - Michael T.

| Produce Name  | Pet Hair Removal Comb            | MOQ        | 200Pcs                         |
|---------------|----------------------------------|------------|--------------------------------|
| liviateriai   | Stainless steel, Wood,<br>Rubber | OEM/ODM    | Accpeted                       |
| Keyword       | Dog Cat Hair Brush               | Brand Name | ChengBei                       |
| Size          | 20*10cm,18*9.5cm,                | II Whe     | Pet Cleaning Grooming<br>Tools |
| Shipping time | 7-15days                         | Packing    | Opp Bag+Carton Box             |

#### **Product Details**



## **Product Details**



## **Product Size**



# **Product Color**









### Chengdu Chengbei Technology Co., Ltd.







Room 502A, Building 1, 38 Tianyi Street, High-Tech Zone, Chengdu, Sichuan, China