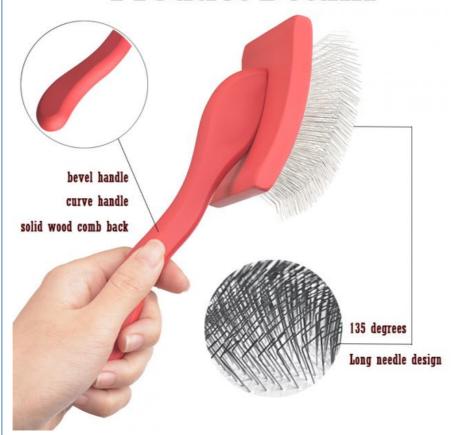

#### 2. Key Features

- Wooden Handle: Crafted from high-quality wood, the handle provides a comfortable and secure grip, reducing hand fatigue during grooming sessions.
- Long Metal Pins: The long, fine pins penetrate deep into the coat to remove loose hair, tangles, and dirt, leaving your pet's fur smooth and shiny.
- Durable Construction: Made from sturdy materials, this brush is built to last and withstand regular use.
- Effective Detangling: The angled pins gently detangle fur without causing discomfort, making grooming a pleasant experience for your pet.
- Suitable for Medium and Large Dogs: Designed specifically for medium and large breeds, this brush is perfect for managing thicker and longer coats.