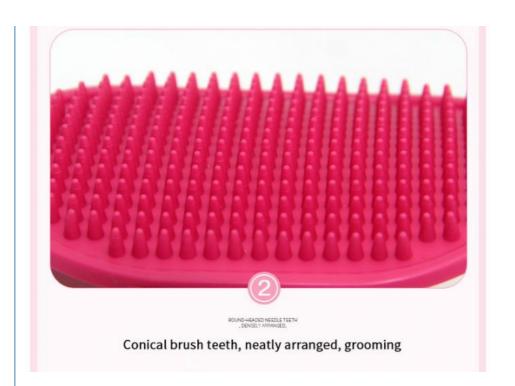

- 2. Key Features
- Adjustable Handle: The ergonomic, adjustable handle ensures a comfortable grip, making it easy to groom pets of all sizes.
- Soothing Massage: Soft rubber bristles gently massage your pet's skin, promoting blood circulation and a healthy, shiny coat.
- Effective Clean-up: Efficiently removes loose hair, dirt, and dander, reducing shedding and keeping your home cleaner.
- Durable and Waterproof: Made from high-quality, waterproof materials, this brush is perfect for use during bath time or on dry fur.
- Customizable Logo: Personalize the brush with your logo, making it an excellent promotional item for pet stores, grooming salons, or veterinary clinics.
- 3. Usage Scenarios

- 4. Technical Specifications
- · Handle Type: Adjustable, ergonomic
- · Material: High-quality rubber and waterproof components
- Bristle Type: Soft rubber
- Dimensions: 13\*10cm
- Weight: 0.1kg
- 5. Safety Tips