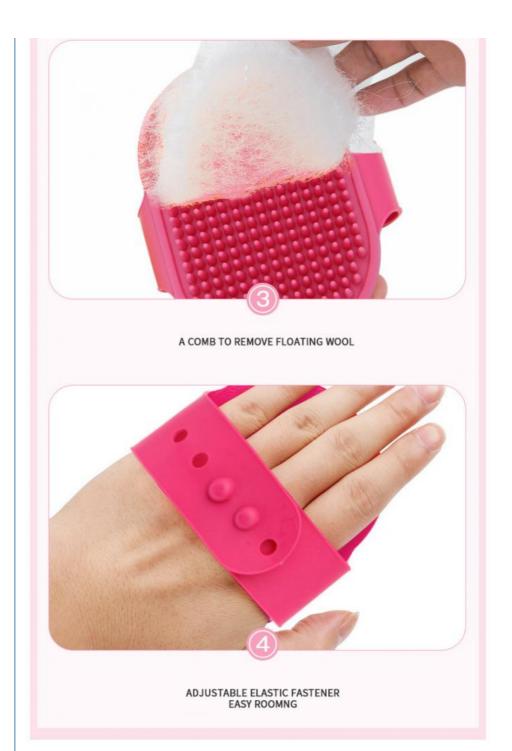

- 2. Key Features
- Adjustable Handle: The ergonomic, adjustable handle ensures a comfortable grip, making it easy to groom pets of all sizes.
- Soothing Massage: Soft rubber bristles gently massage your pet's skin, promoting blood circulation and a healthy, shiny coat.
- Effective Clean-up: Efficiently removes loose hair, dirt, and dander, reducing shedding and keeping your home cleaner.
- Durable and Waterproof: Made from high-quality, waterproof materials, this brush is perfect for use during bath time or on dry fur.
- Customizable Logo: Personalize the brush with your logo, making it an excellent promotional item for pet stores, grooming salons, or veterinary clinics.
- 3. Usage Scenarios

- 4. Technical Specifications
- · Handle Type: Adjustable, ergonomic
- · Material: High-quality rubber and waterproof components
- Bristle Type: Soft rubber
- Dimensions: 13\*10cm
- Weight: 0.1kg
- 5. Safety Tips