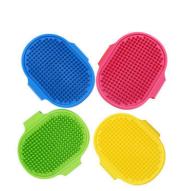

### **Product Specification**

· Application: Small Animals • Type: Brushes **TPR** Material:

Stocked Feature:

Dog Bath Brush Product Name: • Usage: Clean-up

Yellow, Blue, Green, Rose Red, Black Color:

13\*10cm Size: Customer Logo · Logo:

Produce Name Dog Bath Brush

Material TPR

Colors Yellow, Blue, Green, Rose Red,

Size 13\*10cm
Weight 0.1kg
MOQ 100 Pcs

**Product Display** 

**Product Details** 