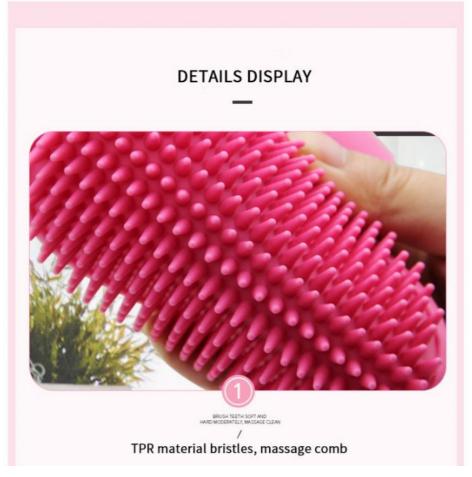

### **Product Specification**

· Application: Small Animals • Type: Brushes **TPR** Material:

Stocked Feature:

Dog Bath Brush Product Name: • Usage: Clean-up

Yellow, Blue, Green, Rose Red, Black Color:

13\*10cm Size: Customer Logo · Logo:

- 4. Technical Specifications
- · Handle Type: Adjustable, ergonomic
- · Material: High-quality rubber and waterproof components
- Bristle Type: Soft rubber
- Dimensions: 13\*10cm
- Weight: 0.1kg
- 5. Safety Tips