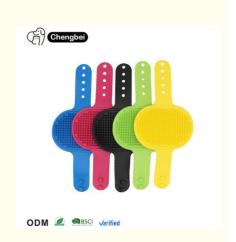

### **Product Specification**

· Application: Small Animals • Type: Brushes **TPR** Material:

Stocked Feature:

Dog Bath Brush Product Name: • Usage: Clean-up

Yellow, Blue, Green, Rose Red, Black Color:

13\*10cm Size: Customer Logo · Logo:

Produce Name Dog Bath Brush

Material TPR

Colors Yellow, Blue, Green, Rose Red,

Size 13\*10cm
Weight 0.1kg
MOQ 100 Pcs

**Product Display** 

**Product Details** 