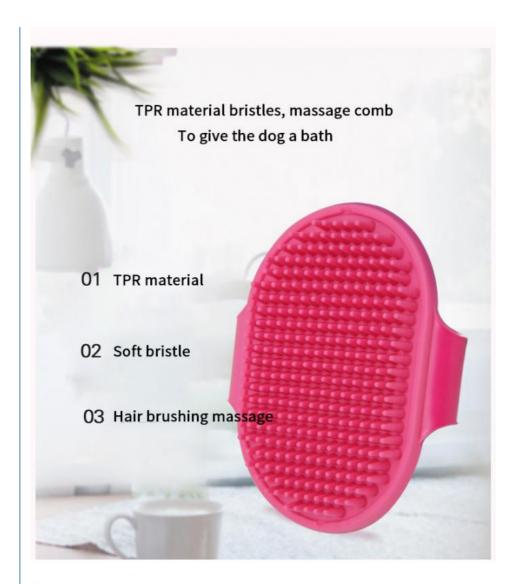

- 4. Technical Specifications
- · Handle Type: Adjustable, ergonomic
- · Material: High-quality rubber and waterproof components
- Bristle Type: Soft rubber
- Dimensions: 13\*10cm
- Weight: 0.1kg
- 5. Safety Tips