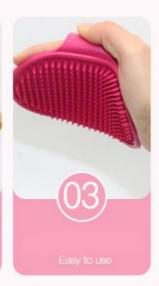

- 2. Key Features
- Adjustable Handle: The ergonomic, adjustable handle ensures a comfortable grip, making it easy to groom pets of all sizes.
- Soothing Massage: Soft rubber bristles gently massage your pet's skin, promoting blood circulation and a healthy, shiny coat.
- Effective Clean-up: Efficiently removes loose hair, dirt, and dander, reducing shedding and keeping your home cleaner.
- Durable and Waterproof: Made from high-quality, waterproof materials, this brush is perfect for use during bath time or on dry fur.
- Customizable Logo: Personalize the brush with your logo, making it an excellent promotional item for pet stores, grooming salons, or veterinary clinics.
- 3. Usage Scenarios

Imagine a stress-free grooming session where your pet feels pampered and relaxed. Whether you're at home, in the park, or at the beach, this versatile brush is perfect for any setting. Use it during bath time to ensure a thorough clean or for regular grooming to maintain a healthy, shiny coat.