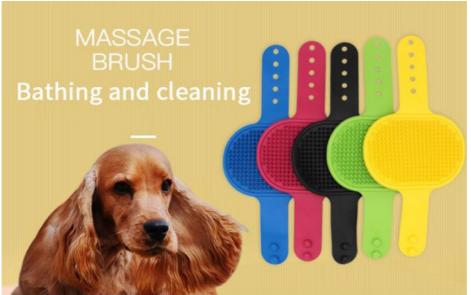

## More Images

Our Product Introduction

#### **Product Description**

Adjustable Handle Soothing Massage Rubber Comb Pet Grooming Brush Clean-up Custom Logo

1. Introduction

Tired of dealing with your pet's tangled fur and excessive shedding? Our Adjustable Handle Soothing Massage Rubber Comb Pet Grooming Brush is designed to make grooming a pleasant experience for both you and your pet. This brush not only helps in cleaning up loose hair but also provides a soothing massage, making bath time enjoyable.

- 2. Key Features
- Adjustable Handle: The ergonomic, adjustable handle ensures a comfortable grip, making it easy to groom pets of all sizes.
- Soothing Massage: Soft rubber bristles gently massage your pet's skin, promoting blood circulation and a healthy, shiny coat.
- Effective Clean-up: Efficiently removes loose hair, dirt, and dander, reducing shedding and keeping your home cleaner.
- Durable and Waterproof: Made from high-quality, waterproof materials, this brush is perfect for use during bath time or on dry fur.
- Customizable Logo: Personalize the brush with your logo, making it an excellent promotional item for pet stores, grooming salons, or veterinary clinics.
- 3. Usage Scenarios