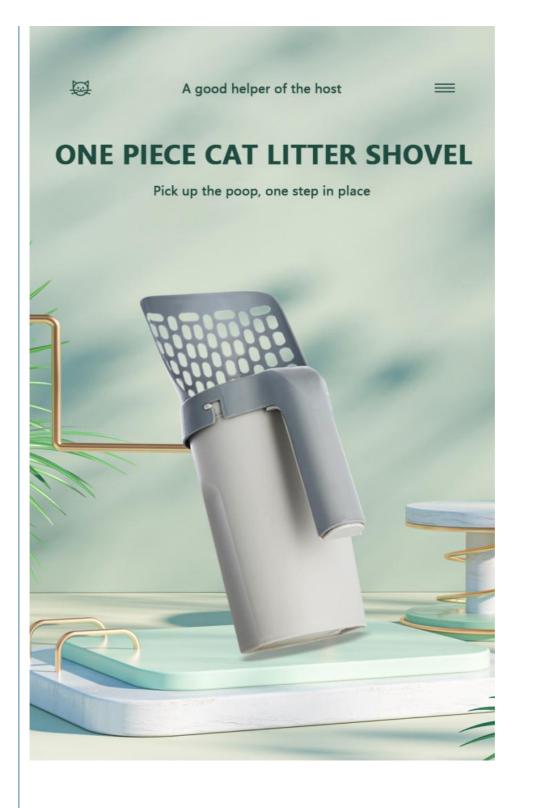

## ONE PIECE LITTER SHOVEL WITH ITS OWN TRASH CAN

A good helper of the host

Source manufacturer Support for custom

Pick up the poop, one step in place

for more products please visit us on product-pet.com