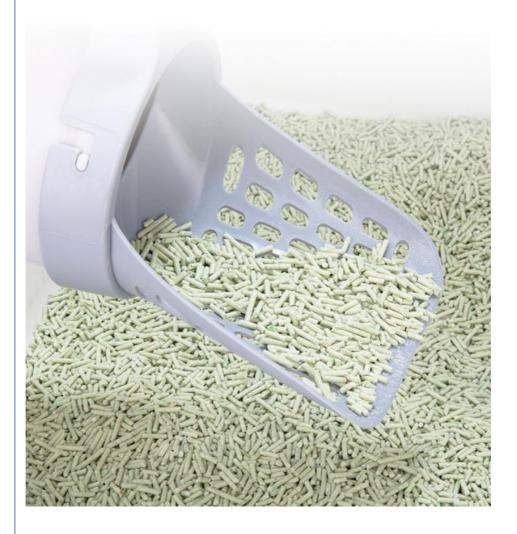

2. Key Features

• Deep Shovel Design: The deep shovel design allows for efficient scooping, making it easy to remove large amounts of litter or waste in one go.

• Durable and Lightweight: Made from high-quality materials, this shovel is both durable and lightweight, ensuring long-lasting use and easy handling.

# CLEAN WITH STRENGTH SAVE EFFORT AND TIME

CAT LITTER BUCKET

Oblique design of spatula blade mouth, more fit to the bottom of the cat litter box