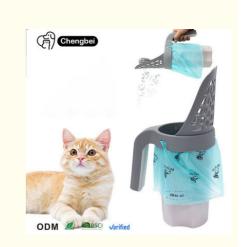

## PC Integrated Shovel Cat Litter Sustainable Integrated Cat Litter Scoop

桥贝科技有限公司

## ONE PIECE LITTER SHOVEL WITH ITS OWN TRASH CAN

A good helper of the host

Source manufacturer Support for custom

Pick up the poop, one step in place

for more products please visit us on product-pet.com

# CLEAN WITH STRENGTH SAVE EFFORT AND TIME

CAT LITTER BUCKET

Oblique design of spatula blade mouth, more fit to the bottom of the cat litter box