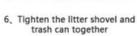

7. The shoveled cat litter was dumped diagonally into the trash can

5. Open the trash bag and place it over the bin

8. Unscrew the litter spatula and take out the trash bag

9. Remove the litter bag