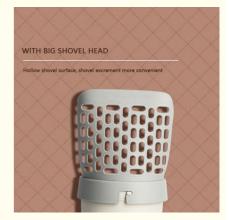

2. Key Features

• Deep Shovel Design: The deep shovel design allows for efficient scooping, making it easy to remove large amounts of litter or waste in one go.

• Durable and Lightweight: Made from high-quality materials, this shovel is both durable and lightweight, ensuring long-lasting use and easy handling.

• Ergonomic Handle: The ergonomic handle provides a comfortable grip, reducing strain during use and making the cleaning process more efficient.

• High Capacity: Designed to handle significant amounts of waste, reducing the frequency of clean-ups and making the process quicker.