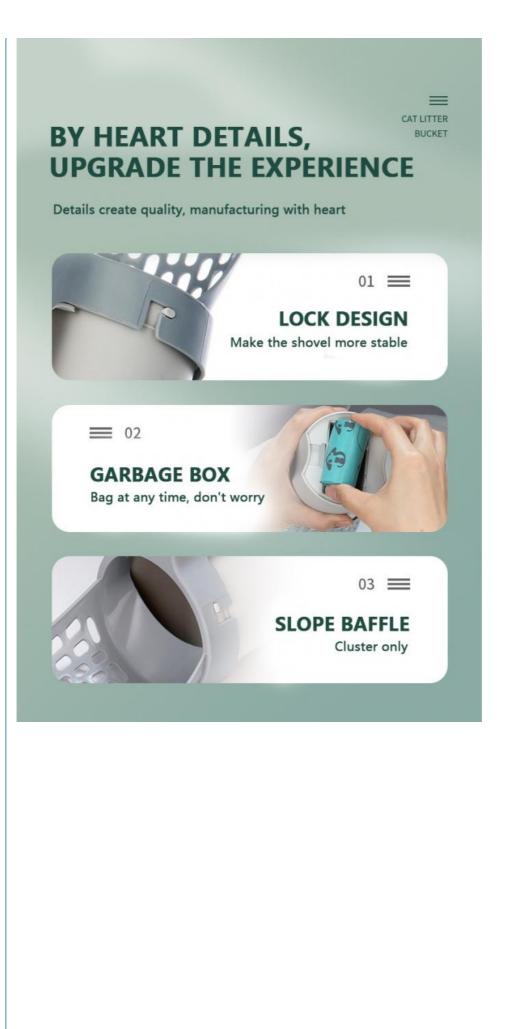

# CLEAN WITH STRENGTH SAVE EFFORT AND TIME

CAT LITTER BUCKET

Oblique design of spatula blade mouth, more fit to the bottom of the cat litter box

## **Product Instructions**

1、Remove the small dustbin lid from the bottom

2、Put a garbage bag in the little groove

3. Put it in a garbage bag and fasten the buckle

 Turn the trash can over and pull out the garbage bags