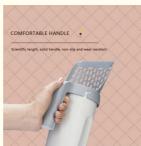

• Ergonomic Handle: The ergonomic handle provides a comfortable grip, reducing strain during use and making the cleaning process more efficient.

• High Capacity: Designed to handle significant amounts of waste, reducing the frequency of clean-ups and making the process quicker.