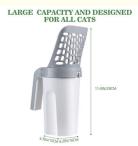

2. Key Features

• Deep Shovel Design: The deep shovel design allows for efficient scooping, making it easy to remove large amounts of litter or waste in one go.

• Durable and Lightweight: Made from high-quality materials, this shovel is both durable and lightweight, ensuring long-lasting use and easy handling.

• Ergonomic Handle: The ergonomic handle provides a comfortable grip, reducing strain during use and making the cleaning process more efficient.

• High Capacity: Designed to handle significant amounts of waste, reducing the frequency of clean-ups and making the process quicker.