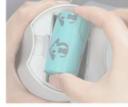

## **Product Instructions**

1、Remove the small dustbin lid from the bottom

2、Put a garbage bag in the little groove

3. Put it in a garbage bag and fasten the buckle

 Turn the trash can over and pull out the garbage bags

7. The shoveled cat litter was dumped diagonally into the trash can

5. Open the trash bag and place it over the bin

8. Unscrew the litter spatula and take out the trash bag

9. Remove the litter bag