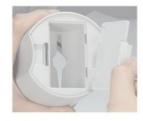

## **Product Instructions**

1、Remove the small dustbin lid from the bottom

2、Put a garbage bag in the little groove

3. Put it in a garbage bag and fasten the buckle

 Turn the trash can over and pull out the garbage bags

7. The shoveled cat litter was dumped diagonally into the trash can

5. Open the trash bag and place it over the bin

8. Unscrew the litter spatula and take out the trash bag

9. Remove the litter bag