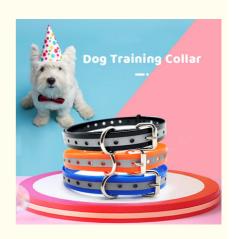

### All-Season Reflective Dog Collar Hundehalsband No Pull Adjustable TPU **Hardware Buckle Solid Pattern**

### **Product Specification**

• Feature: Reflective · Application: Dogs TPU . Material: Pattern: Solid · Decoration: No

• Product Name: Dog Collar

· Color: Blue, Orange, Black

All-Season Season:

Size: MOQ: 100pcs • OEM & ODM: Acceptable • Sample Time: 3-5 Days • Packing: 1pc/opp Bag

# **Product parameters**

| Name                           | Material              |  |
|--------------------------------|-----------------------|--|
| reflective dog training collar | TPU+metal accessories |  |
| Color                          | Applicable            |  |
| black/orange/blue              | cat/dog               |  |
| Size                           | Weight                |  |
| 700x19x2.0cm                   | About 50 g            |  |