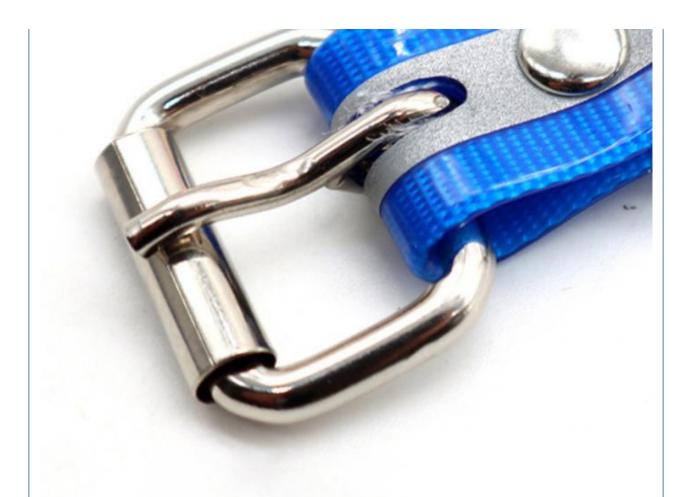

# wire buckle

Made of high-quality materials, waterproof and rust-proof, wear-resistant and durable

2 /02

Any questions, please feel free to contact us! We can also do OEM & ODM Hope you have a pleasant shopping experience!