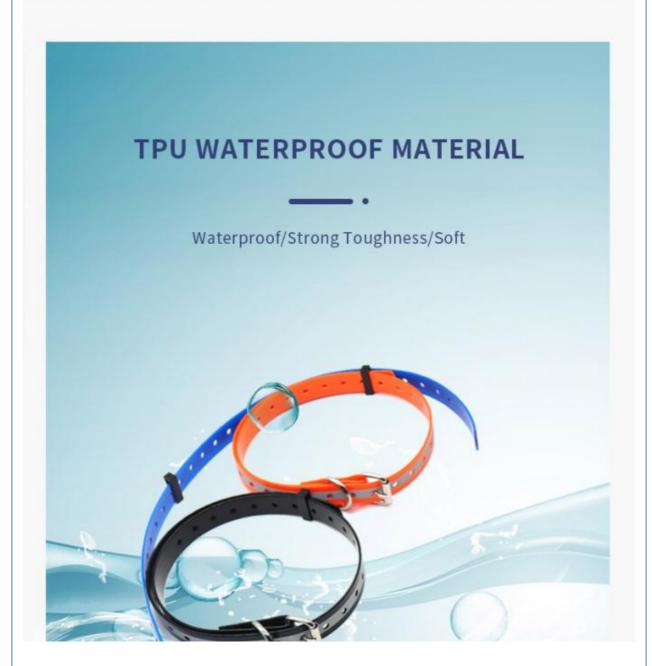

# **SOFT MATERIAL**

Wear-resistant and pull-resistant, does not hurt the dog's neck

Adjustable size, suitable for dogs of different sizes