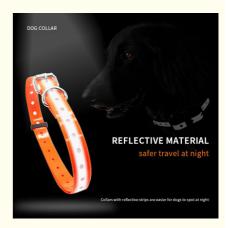

### All-Season Reflective Dog Collar Hundehalsband No Pull Adjustable TPU **Hardware Buckle Solid Pattern**

### **Basic Information**

. Place of Origin: Sichuan, China . Brand Name: chengbei TPUCLR01 Model Number: Minimum Order Quantity: 100 pieces

• Price: \$2.26 - \$3.28/pieces Packaging Details: opp bag+carton

. Supply Ability: 2000 Piece/Pieces per Day



### **Product Specification**

• Feature: Reflective · Application: Dogs TPU . Material: Pattern: Solid · Decoration: No

• Product Name: Dog Collar

· Color: Blue, Orange, Black

All-Season Season:

Size: MOQ: 100pcs • OEM & ODM: Acceptable • Sample Time: 3-5 Days • Packing: 1pc/opp Bag

Nylon Safety Pet Harness Style:

Weight: 50g



### More Images









Our Product Introduction

### **Product Description**



## **Products Description**

| Produce Name  | Dog Collar         | MOQ        | 100 pcs               |
|---------------|--------------------|------------|-----------------------|
| Material      | TPU                | OEM/ODM    | Accpeted              |
| Colors        | blue, orange,black | Brand Name | ChengBei              |
| Size          | 720*18.5*2.0mm     | Style      | Popular               |
| Shipping time | 7-15days           | Packing    | Opp Bag+Carton<br>Box |

# **Product Details**





# **Product parameters**

| Name                           | Material              |  |
|--------------------------------|-----------------------|--|
| reflective dog training collar | TPU+metal accessor