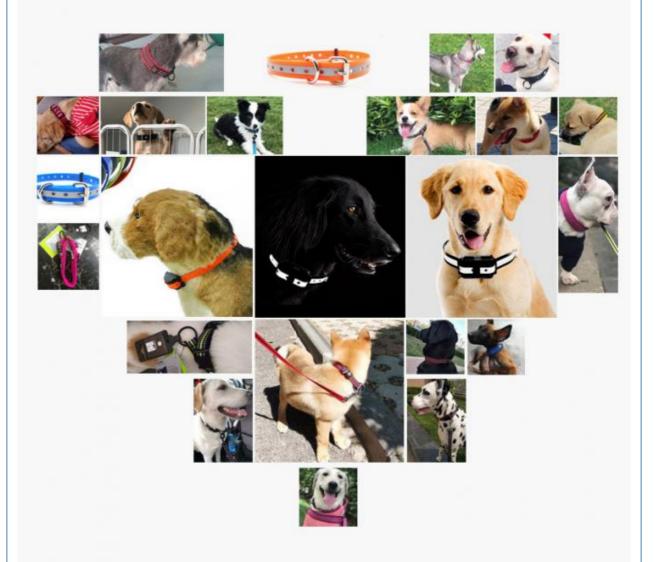

|
| Colors        | blue, orange,black | Brand Name | ChengBei              |
| Size          | 720*18.5*2.0mm     | Style      | Popular               |
| Shipping time | 7-15days           | Packing    | Opp Bag+Carton<br>Box |

# **Product Details**





# **Product parameters**

| Name                           | Material              |  |
|--------------------------------|-----------------------|--|
| reflective dog training collar | TPU+metal accessories |  |
| Color                          | Applicable            |  |
| black/orange/blue              | cat/dog               |  |
| Size                           | Weight                |  |
| 700x19x2.0cm                   | About 50 g            |  |

70CM

# **APPLY TO PET**











# **GO OUT AND PLAY "SEAT BELT"**



SAFER TRAVEL AT NIGHT



# **SOFT MATERIAL**

Wear-resistant and pull-resistant, does not hurt the dog's neck

Adjustable size, suitable for dogs of different sizes









# Craftsmanship - thoughtful details

Several features make you feel more at ease with this collar

1 /01



# wire buckle

Made of high-quality materials, waterproof and rust-proof, wear-resistant and durable

2 /02

Any questions, please feel free to contact us! We can also do OEM & ODM Hope you have a pleasant shopping experience!



## RELATED PRODUCTS

Company Profile



#### **COMPANY PROFILE**

Chengdu Chengbei Technology Co., Ltd. established in 2021, is a professional trading company engaged in Pet Collar& Leash & Harness, Pet Cleaning, Pet Toys, Pet Bowls & Feeders, Pet Clothes, Pet Beds & Accessories, Pet