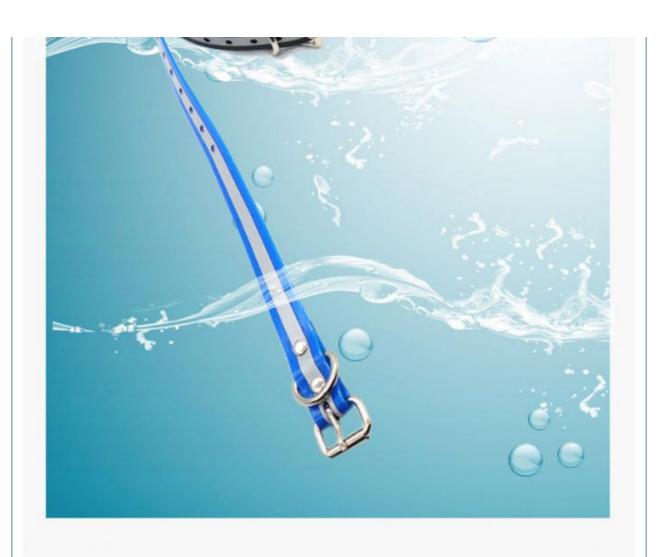

time | 7-15days           | Packing    | Opp Bag+Carton<br>Box |

# **Product Details**





# **Product parameters**

| Name                           | Material              |  |
|--------------------------------|-----------------------|--|
| reflective dog training collar | TPU+metal accessories |  |
| Color                          | Applicable            |  |
| black/orange/blue              | cat/dog               |  |
| Size                           | Weight                |  |
| 700x19x2.0cm                   | About 50 g            |  |

70CM

# **APPLY TO PET**











# **GO OUT AND PLAY "SEAT BELT"**



SAFER TRAVEL AT NIGHT



# **SOFT MATERIAL**

Wear-resistant and pull-resistant, does not hurt the dog's neck

Adjustable size, suitable for dogs of different sizes









# Craftsmanship - thoughtful details

Several features make you feel more at ease with this collar

1 /01



# wire buckle

Made of high-quality materials, waterproof and rust-proof, wear-resistant and durable

2 /02

Any questions, please feel free to contact us! We can also do OEM & ODM Hope you have a pleasant shopping experience!



## RELATED PRODUCTS

Company Profile



#### **COMPANY PROFILE**

Chengdu Chengbei Technology Co., Ltd. established in 2021, is a professional trading company engaged in Pet Collar& Leash & Harness, Pet Cleaning, Pet Toys, Pet Bowls & Feeders, Pet Clothes, Pet Beds & Accessories, Pet Training Tools, etc. Dedicated to strict quality control and thoughtful customer service, our experienced staff members are always available to discuss your requirements and