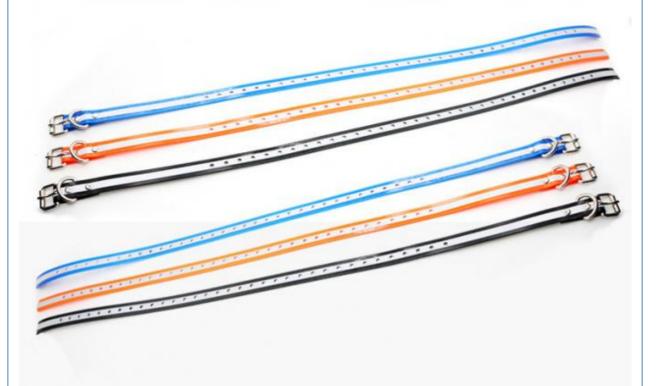

### More Images

Our Product Introduction

### **Product Description**

### **Product Specification**

• Feature: Reflective · Application: Dogs TPU . Material: Pattern: Solid · Decoration: No

• Product Name: Dog Collar

· Color: Blue, Orange, Black

All-Season Season:

Size: MOQ: 100pcs • OEM & ODM: Acceptable • Sample Time: 3-5 Days • Packing: 1pc/opp Bag