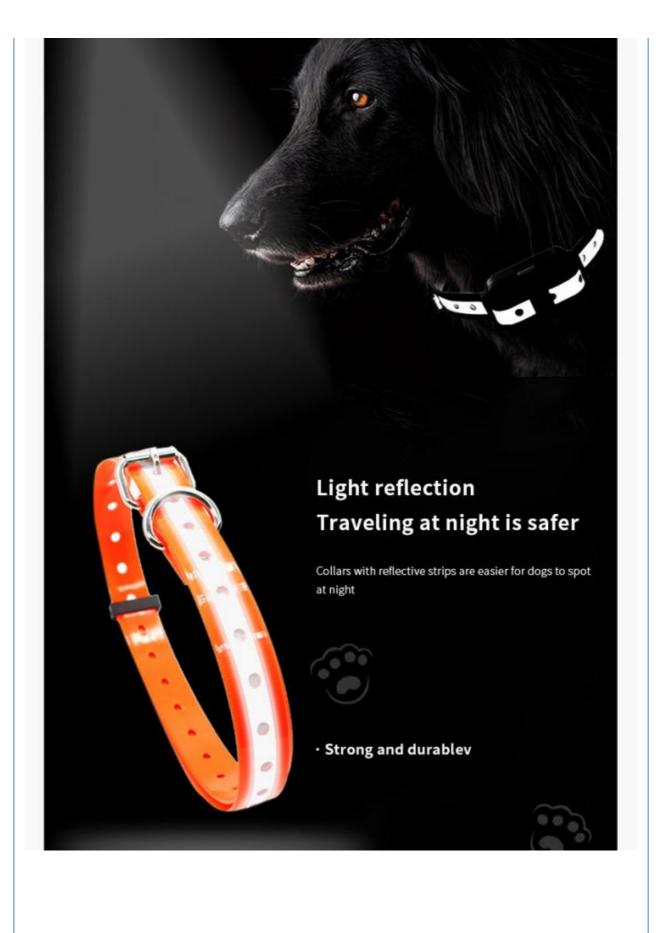

| blue, orange,black | Brand Name | ChengBei              |
| Size          | 720*18.5*2.0mm     | Style      | Popular               |
| Shipping time | 7-15days           | Packing    | Opp Bag+Carton<br>Box |

# **Product Details**





# **Product parameters**

| Name                           | Material              |  |
|--------------------------------|-----------------------|--|
| reflective dog training collar | TPU+metal accessories |  |
| Color                          | Applicable            |  |
| black/orange/blue              | cat/dog               |  |
| Size                           | Weight                |  |
| 700x19x2.0cm                   | About 50 g            |  |

70CM

# **APPLY TO PET**











# **GO OUT AND PLAY "SEAT BELT"**



SAFER TRAVEL AT NIGHT



# **SOFT MATERIAL**

Wear-resistant and pull-resistant, does not hurt the dog's neck

Adjustable size, suitable for dogs of different sizes









# Craftsmanship - thoughtful details

Several features make you feel more at ease with this collar

1 /01



# wire buckle

Made of high-quality materials, waterproof and rust-proof, wear-resistant and durable

2 /02

Any questions, please feel free to contact us! We can also do OEM & ODM Hope you have a pleasant shopping experience!



## RELATED PRODUCTS

Company Profile



#### **COMPANY PROFILE**

Chengdu Chengbei Technology Co., Ltd. established in 2021, is a professional trading company engaged in Pet Collar& Leash & Harness, Pet Cleaning, Pet Toys, Pet Bowls & Feeders, Pet Clothes, Pet Beds & Accessories, Pet Training Tools, etc. Dedi