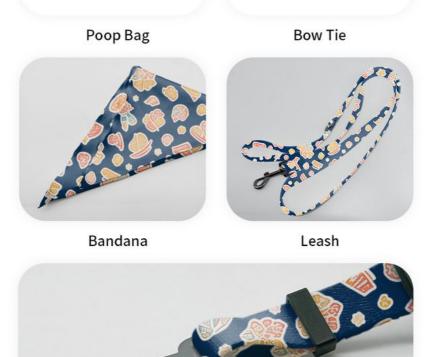

to withstand daily wear and tear.
- Complete Set: Includes a matching harness and leash, providing a coordinated look and comprehensive control. Customer Reviews
- "This harness set is fantastic! The breathable mesh keeps my dog cool, and the custom design looks amazing. Highly recommend!" Sarah K.

#### **Products Description**

| Produce Name  | dog harness | MOQ        | 100Pcs             |
|---------------|-------------|------------|--------------------|
| Material      | custom      | OEM/ODM    | Accpeted           |
| Colors        | custom      | Brand Name | ChengBei           |
| Size          | L. M. S     | Style      | Popular            |
| Shipping time | 7-15days    | Packing    | Opp Bag+Carton Box |

Product Details



# **Product Categories**





Harness

Collar







Leash for Car











#### 8 Chengdu Chengbei Technology Co., Ltd.

+852 9506 3884

candice@pet-belief.com product-pet.com



Room 502A, Building 1, 38 Tianyi Street, High-Tech Zone, Chengdu, Sichuan, China