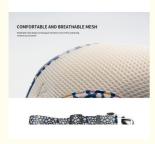

#### Key Features

- Breathable Mesh Material: The harness is made from breathable mesh, providing maximum comfort and preventing overheating during walks.
- Customizable Printed Design: Personalize the harness and leash with your own design or logo, making it unique to your pet or brand.
- · Adjustable Fit: Easily adjustable straps on the harness and leash ensure a secure and comfortable fit for dogs of all sizes.
- Durable Construction: Made from high-quality materials, this set is built to withstand daily wear and tear.
- Complete Set: Includes a matching harness and leash, providing a coordinated look and comprehensive control. Customer Reviews
- "This harness set is fantastic! The breathable mesh keeps my dog cool, and the custom design looks amazing. Highly recommend!" Sarah K.