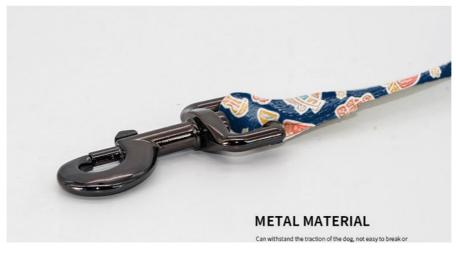

#### Key Features

- Breathable Mesh Material: The harness is made from breathable mesh, providing maximum comfort and preventing overheating during walks.
- Customizable Printed Design: Personalize the harness and leash with your own design or logo, making it unique to your pet or brand.
- · Adjustable Fit: Easily adjustable straps on the harness and leash ensure a secure and comfortable fit for dogs of all sizes.
- Durable Construction: Made from high-quality materials, this set is built to withstand daily wear and tear.
- Complete Set: Includes a matching harness and leash, providing a coordinated look and comprehensive control. Customer Reviews
- "This harness set is fantastic! The breathable mesh keeps my dog cool, and the custom design looks amazing. Highly recommend!" Sarah K.