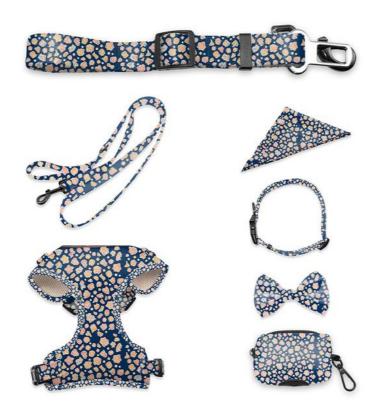

### More Images

Our Product Introduction

#### **Product Description**

Pet Harness Leash Set Dogs Manufacturers Printed Customized Design breathable mesh

#### Key Features

- Breathable Mesh Material: The harness is made from breathable mesh, providing maximum comfort and preventing overheating during walks.
- Customizable Printed Design: Personalize the harness and leash with your own design or logo, making it unique to your pet or brand.
- · Adjustable Fit: Easily adjustable straps on the harness and leash ensure a secure and comfortable fit for dogs of all sizes.
- Durable Construction: Made from high-quality materials, this set is built to withstand daily wear and tear.
- Complete Set: Includes a matching harness and leash, providing a coordinated look and comprehensive control. Customer Reviews
- "This harness set is fantastic! The breathable mesh keeps my dog cool, and the custom design looks amazing. Highly recommend!" Sarah K.