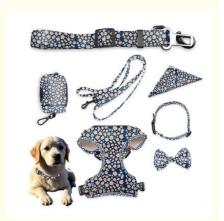

### More Images

Our Product Introduction

#### **Product Description**

Pet Harness Leash Set Dogs Manufacturers Printed Customized Design breathable mesh

#### Key Features

- Breathable Mesh Material: The harness is made from breathable mesh, providing maximum comfort and preventing overheating during walks.
- Customizable Printed Design: Personalize the harness and leash with your own design or logo, making it unique to your pet or brand.
- · Adjustable Fit: Easily adjustable straps on the harness and leash ensure a secure and comfortable fit for dogs of all sizes.
- Durable Construction: Made from high-quality materials, this set is built to withstand daily wear and tear.
- Complete Set: Includes a matching harness and leash, providing a coordinated look and comprehensive control. Customer Reviews
- "This harness set is fantastic! The breathable mesh keeps my dog cool, and the custom design looks amazing. Highly recommend!" Sarah K.