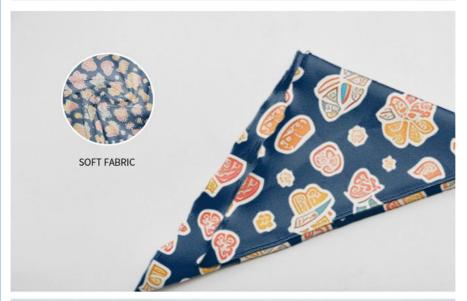

## **Product Specification**

• Feature: Personalized

· Application: Dogs . Material: Polyester Print • Pattern: · Decoration: Bowknot · Color: **Custom Color** • MOQ: 100pcs

• Design: **Customized Desgin** 

#### **Product Description**

Pet Harness Leash Set Dogs Manufacturers Printed Customized Design breathable mesh