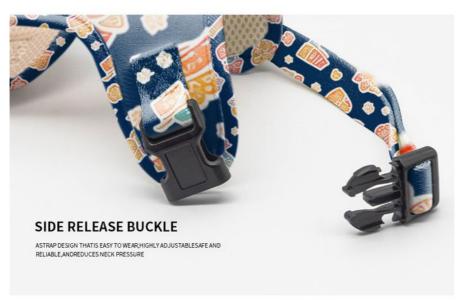

#### Key Features

- Breathable Mesh Material: The harness is made from breathable mesh, providing maximum comfort and preventing overheating during walks.
- Customizable Printed Design: Personalize the harness and leash with your own design or logo, making it unique to your pet or brand.
- · Adjustable Fit: Easily adjustable straps on the harness and leash ensure a secure and comfortable fit for dogs of all sizes.
- Durable Construction: Made from high-quality materials, this set is built to withstand daily wear and tear.
- Complete Set: Includes a matching harness and leash, providing a coordinated look and comprehensive control. Customer Reviews
- "This harness set is fantastic! The breathable mesh keeps my dog cool, and the custom design looks amazing. Highly recommend!" Sarah K.