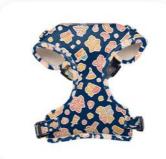

#### **Product Description**

Pet Harness Leash Set Dogs Manufacturers Printed Customized Design breathable mesh

#### Key Features

- Breathable Mesh Material: The harness is made from breathable mesh, providing maximum comfort and preventing overheating during walks.
- Customizable Printed Design: Personalize the harness and leash with your own design or logo, making it unique to your pet or brand.
- · Adjustable Fit: Easily adjustable straps on the harness and leash ensure a secure and comfortable fit for dogs of all sizes.
- Durable Construction: Made from high-quality materials, this set is built to withstand daily wear and tear.
- Complete Set: Includes a matching harness and leash, providing a coordinated look and comprehensive control. Customer Reviews
- "This harness set is fantastic! The breathable mesh keeps my dog cool, and the custom design looks amazing. Highly recommend!" Sarah K.