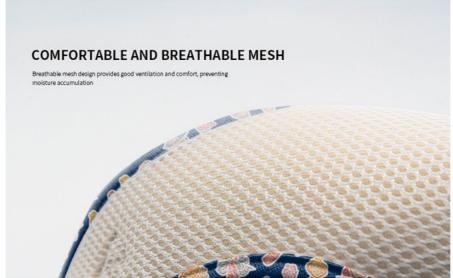

#### Key Features

- Breathable Mesh Material: The harness is made from breathable mesh, providing maximum comfort and preventing overheating during walks.
- Customizable Printed Design: Personalize the harness and leash with your own design or logo, making it unique to your pet or brand.
- · Adjustable Fit: Easily adjustable straps on the harness and leash ensure a secure and comfortable fit for dogs of all sizes.
- Durable Construction: Made from high-quality materials, this set is built to withstand daily wear and tear.
- Complete Set: Includes a matching harness and leash, providing a coordinated look and comprehensive control. Customer Reviews
- "This harness set is fantastic! The breathable mesh keeps my dog cool, and the custom design looks amazing. Highly recommend!" Sarah K.