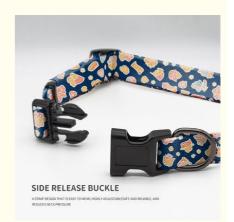

### More Images

Our Product Introduction

#### **Product Description**

Pet Harness Leash Set Dogs Manufacturers Printed Customized Design breathable mesh

#### Key Features

- Breathable Mesh Material: The harness is made from breathable mesh, providing maximum comfort and preventing overheating during walks.
- Customizable Printed Design: Personalize the harness and leash with your own design or logo, making it unique to your pet or brand.
- · Adjustable Fit: Easily adjustable straps on the harness and leash ensure a secure and comfortable fit for dogs of all sizes.
- Durable Construction: Made from high-quality materials, this set is built to withstand daily wear and tear.
- Complete Set: Includes a matching harness and leash, providing a coordinated look and comprehensive control. Customer Reviews
- "This harness set is fantastic! The breathable mesh keeps my dog cool, and the custom design looks amazing. Highly recommend!" Sarah K.