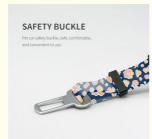

#### Key Features

- Breathable Mesh Material: The harness is made from breathable mesh, providing maximum comfort and preventing overheating during walks.
- Customizable Printed Design: Personalize the harness and leash with your own design or logo, making it unique to your pet or brand.
- · Adjustable Fit: Easily adjustable straps on the harness and leash ensure a secure and comfortable fit for dogs of all sizes.
- Durable Construction: Made from high-quality materials, this set is built to withstand daily wear and tear.
- Complete Set: Includes a matching harness and leash, providing a coordinated look and comprehensive control. Customer Reviews
- "This harness set is fantastic! The breathable mesh keeps my dog cool, and the custom design looks amazing. Highly recommend!" Sarah K.