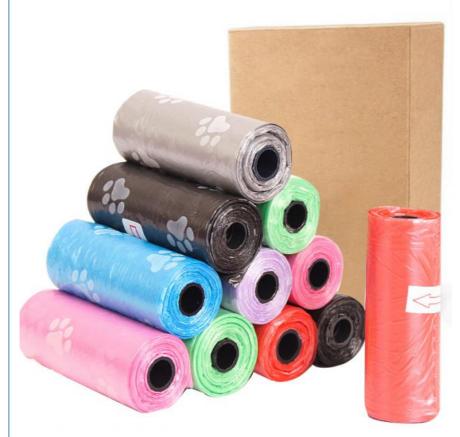

• MOQ: 500 Rolls • OEM/ODM: Acceptable

Suitable For: Dogs Cats Animals • Packing: Opp Bag + Carton

• Highlight: HDPE Compostable Dog Poop Bags,  ${\bf Compostable\ Dog\ Poop\ Bags\ Pink},$ 

**Custom Color** 

Product Display

Product Details

Application Scenarios