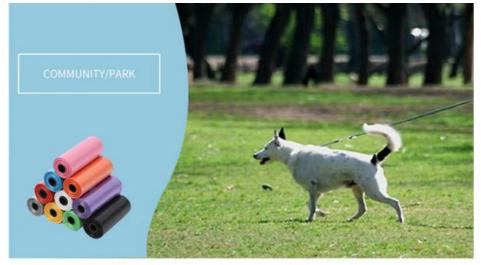

#### 3. Usage Scenarios

Perfect for daily walks, our Biodegradable Dispenser Waste Bags are ideal for use at parks, on trails, or in your neighborhood. Whether you're walking your dog or cleaning up after your cat, these bags ensure a quick and hygienic cleanup. They're also great for travel, ensuring you're always prepared to pick up after your pet in an eco-friendly way.

Product Display

Product Details

Application Scenarios