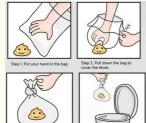

#### 4. Safety Tips

For the best results, always carry extra waste bags to ensure you're prepared for any situation. Use the dispenser to keep bags easily accessible and dispose of used bags in designated waste bins to keep your environment clean and hygienic. Regularly check the dispenser for wear and tear to ensure it remains functional.

Product Display

Product Details

Application Scenarios