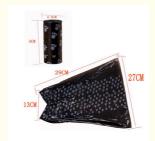

## **Product Specification**

• Feature: Stocked · Application: Dogs • Type: Poop Bags HDPE, HDPE · Material: Product Name: Dog Poop Bags Pet Clearning Type: 15 Pcs In 1 Roll Size:

Customized Brand Logo · Logo:

| Produce Name | Dog Poop     |
|--------------|--------------|
|              | Bags         |
| Material     | HDPE         |
| Colors       | Custom Color |
| 1            | 22*30cm      |
| Weight       | 0.1kg        |
| MOQ          | 500 Rolls    |