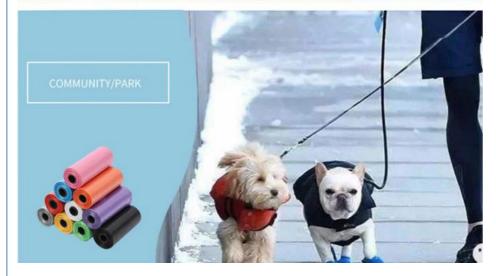

#### 3. Usage Scenarios

Perfect for daily walks, our Biodegradable Dispenser Waste Bags are ideal for use at parks, on trails, or in your neighborhood. Whether you're walking your dog or cleaning up after your cat, these bags ensure a quick and hygienic cleanup. They're also great for travel, ensuring you're always prepared to pick up after your pet in an eco-friendly way.

Product Display

Product Details

Application Scenarios