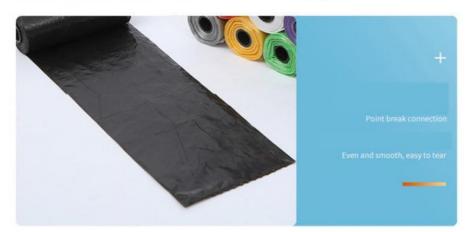

ns to keep your environment clean and hygienic. Regularly check the dispenser for wear and tear to ensure it remains functional.

#### 5. Customer Reviews

"These bags are fantastic! They're strong, leak-proof, and I love that they're biodegradable. The dispenser is so convenient for walks. Highly recommend!" - Sarah M.

"Highly recommend! These poop bags are perfect for my daily walks with my dog. They're durable, eco-friendly, and the dispenser makes them easy to carry." - John D.

| Produce Name | Dog Poop     |
|--------------|--------------|
|              | Bags         |
| Material     | HDPE         |
| Colors       | Custom Color |
| 1            | 22*30cm      |
| Weight       | 0.1kg        |
| MOQ          | 500 Rolls    |

Product Display



Product Details





















Application Scenarios







# Chengdu Chengbei Technology Co., Ltd.



+852 9506 3884



candice@pet-belief.com product-pet.com



Room 502A, Building 1, 38 Tianyi Street, High-Tech Zone, Chengdu, Sichuan, China