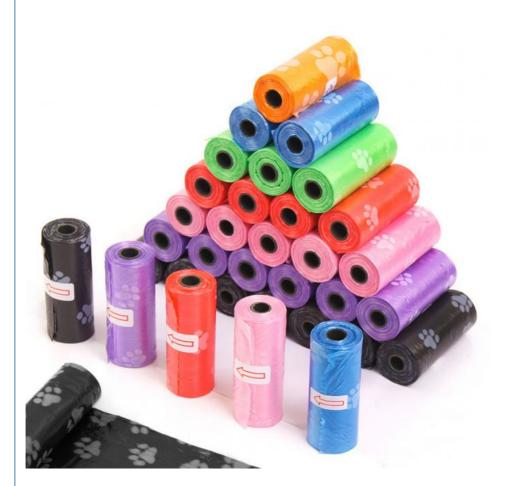

• MOQ: 500 Rolls • OEM/ODM: Acceptable

Suitable For: Dogs Cats Animals • Packing: Opp Bag + Carton

• Highlight: HDPE Compostable Dog Poop Bags,  ${\bf Compostable\ Dog\ Poop\ Bags\ Pink},$ 

**Custom Color** 

Product Display

Product Details

Application Scenarios