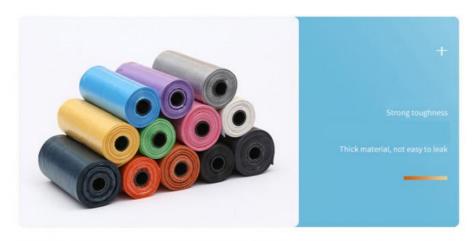

#### 2. Key Features

- Biodegradable Material: Made from eco-friendly materials, these bags break down naturally, reducing your environmental footprint.
- Dispenser Included: Comes with a convenient dispenser that easily attaches to your leash, belt, or bag, ensuring bags are always within reach.
- Durable and Leak-Proof: Strong and reliable, these bags are designed to hold waste securely without tearing or leaking.
- Easy to Use: Simply pull out a bag, use it, and dispose of it. The dispenser is designed for quick and easy access to waste bags.
- · Compact and Lightweight: Portable design makes it perfect for on-the-go use without adding bulk.