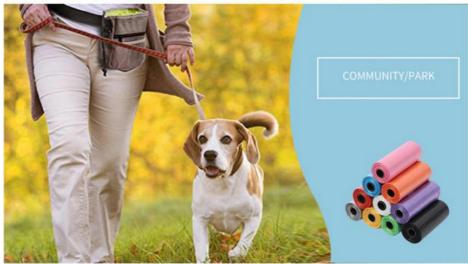

#### 3. Usage Scenarios

Perfect for daily walks, our Biodegradable Dispenser Waste Bags are ideal for use at parks, on trails, or in your neighborhood. Whether you're walking your dog or cleaning up after your cat, these bags ensure a quick and hygienic cleanup. They're also great for travel, ensuring you're always prepared to pick up after your pet in an eco-friendly way.

Product Display

Product Details

Application Scenarios