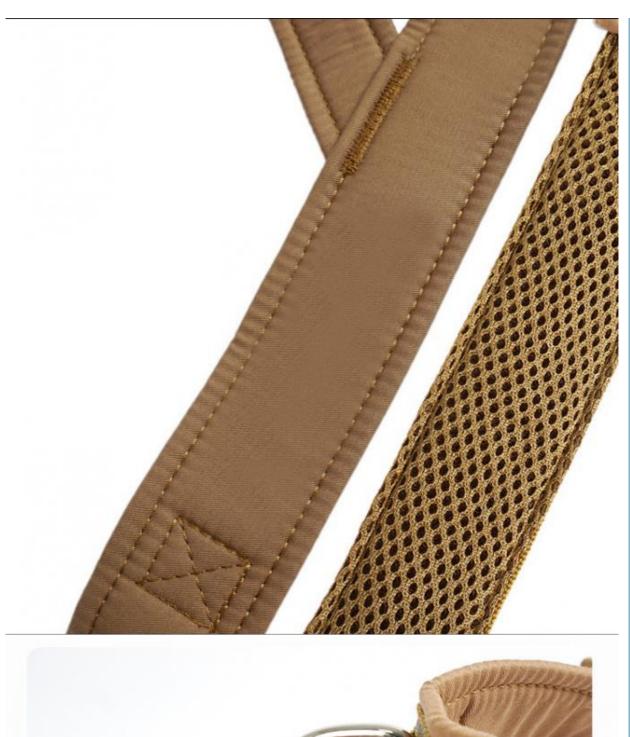

## **Product Specification**

Feature: **BREAKAWAY** 

Application: Dogs Material: Polyester Print Pattern: · Decoration: **RIBBONS** 

• Product Name: **OEM/ODM Custom Dog Harness** 

30 PCS • MOQ:

S,M,L OR Custom Size:

· Weight: 0.5kg Customized · Logo: Durable · Quality:

• OEM & ODM: Customization Service Provided

Package: 1pc/polybag/white Box

Port: Shenzhen

Highlight: oem pet harness, oem dog harness set,