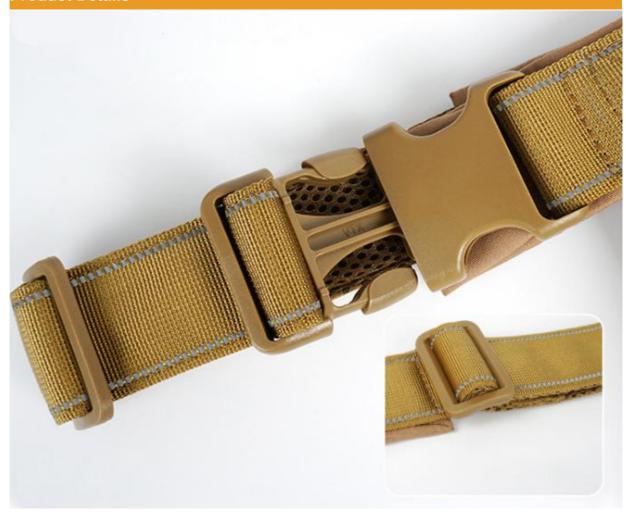

## **Product Specification**

Feature: **BREAKAWAY** 

Application: Dogs Material: Polyester Print Pattern: · Decoration: **RIBBONS** 

• Product Name: **OEM/ODM Custom Dog Harness** 

30 PCS • MOQ:

S,M,L OR Custom Size:

· Weight: 0.5kg Customized · Logo: Durable · Quality:

• OEM & ODM: Customization Service Provided

Package: 1pc/polybag/white Box

Port: Shenzhen

Highlight: oem pet harness, oem dog harness set,