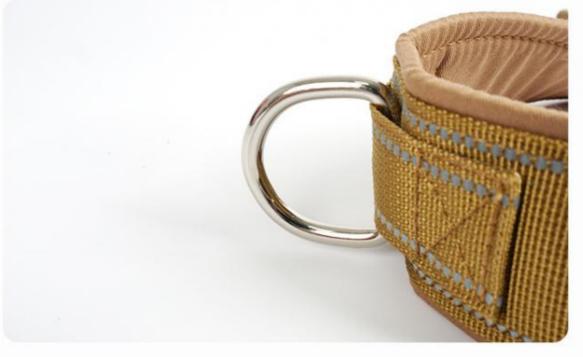

## **Product Specification**

Feature: **BREAKAWAY** 

Application: Dogs Material: Polyester Print Pattern: · Decoration: **RIBBONS** 

• Product Name: **OEM/ODM Custom Dog Harness** 

30 PCS • MOQ:

S,M,L OR Custom Size:

· Weight: 0.5kg Customized · Logo: Durable · Quality:

• OEM & ODM: Customization Service Provided

Package: 1pc/polybag/white Box

Port: Shenzhen

Highlight: oem pet harness, oem dog harness set,