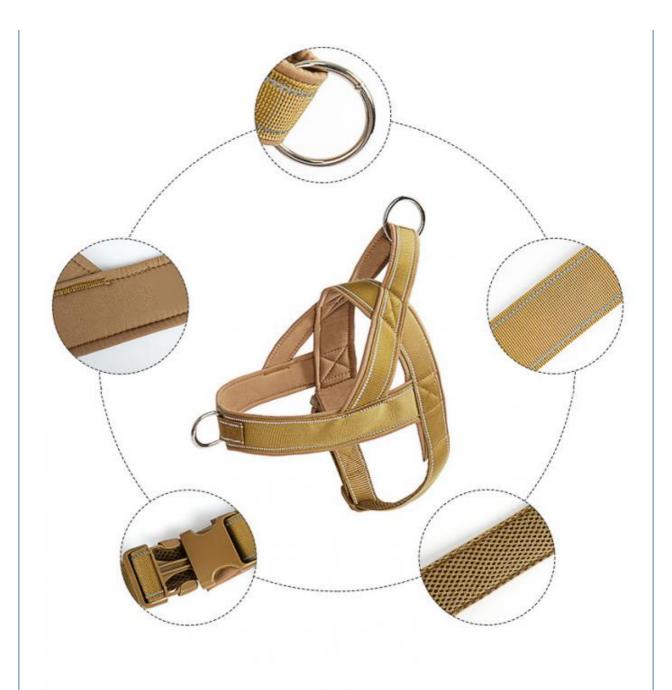

## **Product Specification**

Feature: **BREAKAWAY** 

Application: Dogs Material: Polyester Print Pattern: · Decoration: **RIBBONS** 

• Product Name: **OEM/ODM Custom Dog Harness** 

30 PCS • MOQ:

S,M,L OR Custom Size:

· Weight: 0.5kg Customized · Logo: Durable · Quality:

• OEM & ODM: Customization Service Provided

Package: 1pc/polybag/white Box

Port: Shenzhen

Highlight: oem pet harness, oem dog harness set,