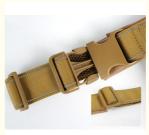

## **Product Specification**

Feature: **BREAKAWAY** 

Application: Dogs Material: Polyester Print Pattern: · Decoration: **RIBBONS** 

• Product Name: **OEM/ODM Custom Dog Harness** 

30 PCS • MOQ:

S,M,L OR Custom Size:

· Weight: 0.5kg Customized · Logo: Durable · Quality:

• OEM & ODM: Customization Service Provided

Package: 1pc/polybag/white Box

Port: Shenzhen

Highlight: oem pet harness, oem dog harness set,