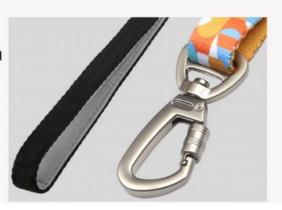

Material Details
Made of polyester with
bright color and soft touch
Double-sided printing The
colors are vivid and vivid
even after many uses

Comfortable hand grip
The leash can be inserted
into the wrist at the grip,
freeing your handsThe
safety catch is locked up
and the hook is locked
tightly; unlocked down
to open