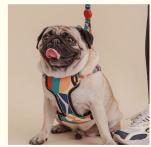

#### 1. Introduction

Are you looking for a harness that combines safety, comfort, and personalization for your dog? Our Dog Harness is the perfect solution, designed to keep your furry friend secure and stylish. Whether you have a small, medium, or large dog, this harness ensures a perfect fit and enhanced visibility during walks.

#### 2. Key Features

- Personalized Design: Customize the harness with your dog's name or contact information, adding a personal touch and extra security.
- Reflective Strips: High-visibility reflective strips ensure your dog is easily seen during nighttime or low-light conditions, enhancing safety.
- Comfortable Fit: Made from soft, breathable materials, this harness provides maximum comfort, preventing chafing and discomfort.
- · Adjustable Straps: Easily adjustable straps allow for a perfect fit, accommodating dogs of various sizes and breeds.
- Durable Construction: Crafted from high-quality materials, this harness is built to withstand daily wear and tear, ensuring long-lasting use.

### 3. Usage Scenarios

Picture your dog enjoying a walk in the park, confidently strutting with their personalized harness. Ideal for daily walks, hikes, or trips to the beach, this harness is versatile and practical. It's also perfect for training sessions, providing control and comfort for both you and your dog.