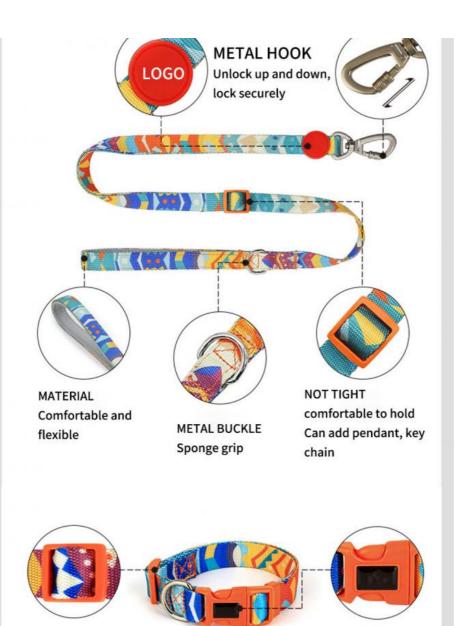

# PRODUCT DETAILS

Buckle Quick and secure donning Lightweight with accessories

Day adjustment buckle
The self-adjusting buckle
design can adjust the width
according to the size of the
dog's bust or chest, or the
length of the le

Material Details
Made of polyester with
bright color and soft touch
Double-sided printing The
colors are vivid and vivid
even after many uses

Comfortable hand grip
The leash can be inserted
into the wrist at the grip,
freeing your handsThe
safety catch is locked up
and the hook is locked
tightly; unlocked down
to open