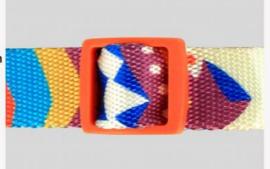

# PRODUCT DETAILS

Buckle Quick and secure donning Lightweight with accessories

Day adjustment buckle
The self-adjusting buckle
design can adjust the width
according to the size of the
dog's bust or chest, or the
length of the le