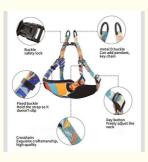

### Product Details

**PRODUCT ANALYSIS** 

**LOGO** 

Buckle

safety lock

Day button

Freely adjust the neck

# PRODUCT DETAILS

Buckle Quick and secure donning Lightweight with accessories

Day adjustment buckle
The self-adjusting buckle
design can adjust the width
according to the size of the
dog's bust or chest, or the
length of the le