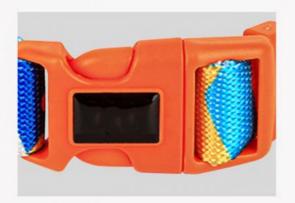

### Product Details

**PRODUCT ANALYSIS** 

**LOGO** 

Buckle

safety lock

Day button

Freely adjust the neck

# PRODUCT DETAILS

Buckle Quick and secure donning Lightweight with accessories

Day adjustment buckle
The self-adjusting buckle
design can adjust the width
according to the size of the
dog's bust or chest, or the
length of the le