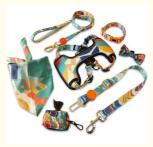

## **Product Specification**

• Feature: Personalized

· Application: Dogs . Material: Polyester Print • Pattern: · Decoration: Bowknot · Color: **Custom Color** • MOQ: 200pcs

• Design: **Customized Desgin** 

• Sample Time: 5-7 Days Size: S.M.L

1pcs/opp Bag · Packing: Accetable • OEM & ODM: Usage: Walk Dog

• Product Name: Dog Training Dog Collars

Port: Shenzhen

### **Product Description**

Dog Harness Personalized Chest Back Pet Supplies Reflective Small Medium and Large **Products Description** 