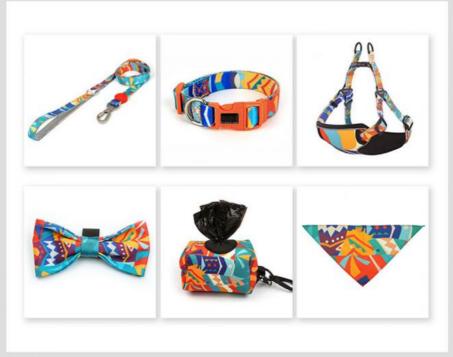

f mind during evening walks. Highly recommend!" - Jessica L.

"My dog loves this harness. It's comfortable and durable, and the adjustable straps make it easy to get the perfect fit. The reflective strips are a great safety feature." - David M.

| Produce Name  | Dog Training Dog<br>Collars |
|---------------|-----------------------------|
| Material      | custom                      |
| Colors        | custom                      |
| Size          | L. M. S                     |
| Shipping time | 7-15days                    |
| MOQ           | 200pcs                      |
| OEM/ODM       | Accpeted                    |
| Brand Name    | ChengBei                    |
| Style         | Popular                     |
| Packing       | Opp Bag+Carton Box          |

### Product Details







**PRODUCT ANALYSIS** 

**LOGO** 







Buckle

safety lock

Day button

Freely adjust the neck



# PRODUCT DETAILS



Buckle Quick and secure donning Lightweight with accessories

Day adjustment buckle
The self-adjusting buckle
design can adjust the width
according to the size of the
dog's bust or chest, or the
length of the le





Material Details
Made of polyester with
bright color and soft touch
Double-sided printing The
colors are vivid and vivid
even after many uses

Comfortable hand grip
The leash can be inserted
into the wrist at the grip,
freeing your handsThe
safety catch is locked up
and the hook is locked
tightly; unlocked down
to open





# Chengdu Chengbei Technology Co., Ltd.



+852 9506 3884



candice@pet-belief.com



product-pet.com

Room 502A, Building 1, 38 Tiany