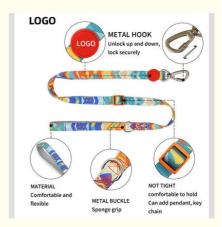

# PRODUCT DETAILS

Buckle Quick and secure donning Lightweight with accessories

Day adjustment buckle
The self-adjusting buckle
design can adjust the width
according to the size of the
dog's bust or chest, or the
length of the le

Material Details
Made of polyester with
bright color and soft touch
Double-sided printing The
colors are vivid and vivid
even after many uses

Comfortable hand grip
The leash can be inserted
into the wrist at the grip,
freeing your handsThe
safety catch is locked up
and the hook is locked
tightly; unlocked down
to open