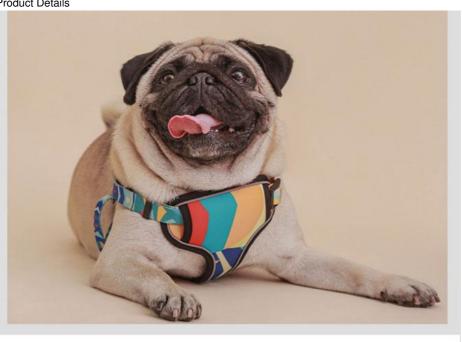

### Product Details

**PRODUCT ANALYSIS** 

**LOGO** 

Buckle

safety lock

Day button

Freely adjust the neck

# PRODUCT DETAILS

Buckle Quick and secure donning Lightweight with accessories

Day adjustment buckle
The self-adjusting buckle
design can adjust the width
according to the size of the
dog's bust or chest, or the
length of the le