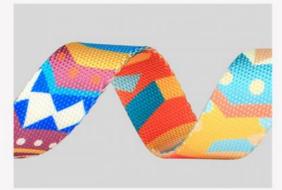

Material Details
Made of polyester with
bright color and soft touch
Double-sided printing The
colors are vivid and vivid
even after many uses

Comfortable hand grip
The leash can be inserted
into the wrist at the grip,
freeing your handsThe
safety catch is locked up
and the hook is locked
tightly; unlocked down
to open