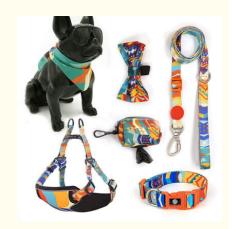

### **Product Description**

Dog Harness Personalized Chest Back Pet Supplies Reflective Small Medium and Large **Products Description** 

#### 1. Introduction

Are you looking for a harness that combines safety, comfort, and personalization for your dog? Our Dog Harness is the perfect solution, designed to keep your furry friend secure and stylish. Whether you have a small, medium, or large dog, this harness ensures a perfect fit and enhanced visibility during walks.

#### 2. Key Features

- Personalized Design: Customize the harness with your dog's name or contact information, adding a personal touch and extra security.
- Reflective Strips: High-visibility reflective strips ensure your dog is easily seen during nighttime or low-light conditions, enhancing safety.
- Comfortable Fit: Made from soft, breathable materials, this harness provides maximum comfort, preventing chafing and discomfort.
- · Adjustable Straps: Easily adjustable straps allow for a perfect fit, accommodating dogs of various sizes and breeds.
- Durable Construction: Crafted from high-quality materials, this harness is built to withstand daily wear and tear, ensuring long-lasting use.