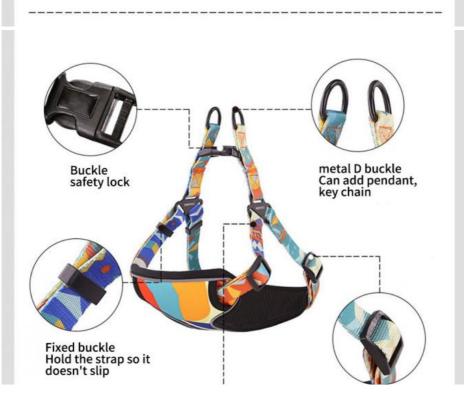

### Product Details

**PRODUCT ANALYSIS** 

**LOGO** 

Buckle

safety lock

Day button

Freely adjust the neck

# PRODUCT DETAILS

Buckle Quick and secure donning Lightweight with accessories

Day adjustment buckle
The self-adjusting buckle
design can adjust the width
according to the size of the
dog's bust or chest, or the
length of the le