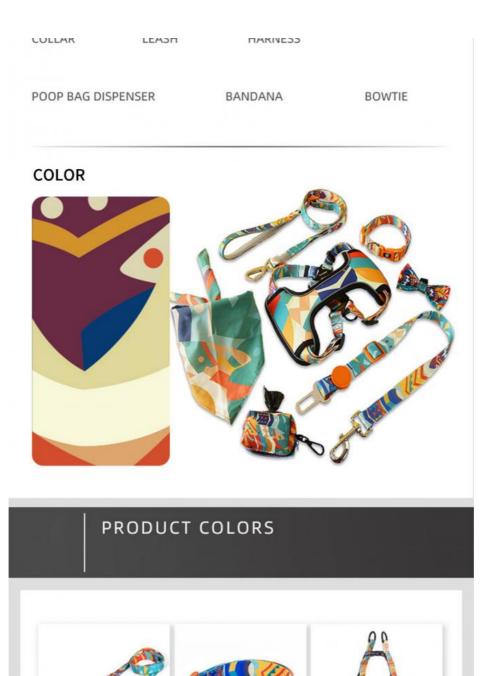

## **Product Specification**

• Feature: Personalized

· Application: Dogs . Material: Polyester Print • Pattern: · Decoration: Bowknot · Color: **Custom Color** • MOQ: 200pcs

• Design: **Customized Desgin** 

• Sample Time: 5-7 Days Size: S.M.L

1pcs/opp Bag · Packing: Accetable • OEM & ODM: Usage: Walk Dog

• Product Name: Dog Training Dog Collars

Port: Shenzhen