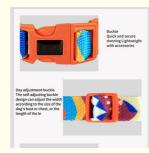

# PRODUCT DETAILS

Buckle Quick and secure donning Lightweight with accessories

Day adjustment buckle
The self-adjusting buckle
design can adjust the width
according to the size of the
dog's bust or chest, or the
length of the le