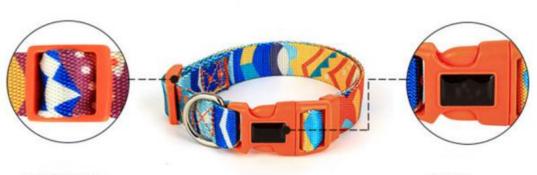

# PRODUCT DETAILS

Buckle Quick and secure donning Lightweight with accessories Day adjustment buckle
The self-adjusting buckle
design can adjust the width
according to the size of the
dog's bust or chest, or the
length of the le