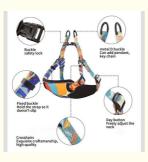

### PRODUCT ANALYSIS

Day button Freely adjust the neck Buckle safety lock

# PRODUCT DETAILS

Buckle Quick and secure donning Lightweight with accessories Day adjustment buckle
The self-adjusting buckle
design can adjust the width
according to the size of the
dog's bust or chest, or the
length of the le