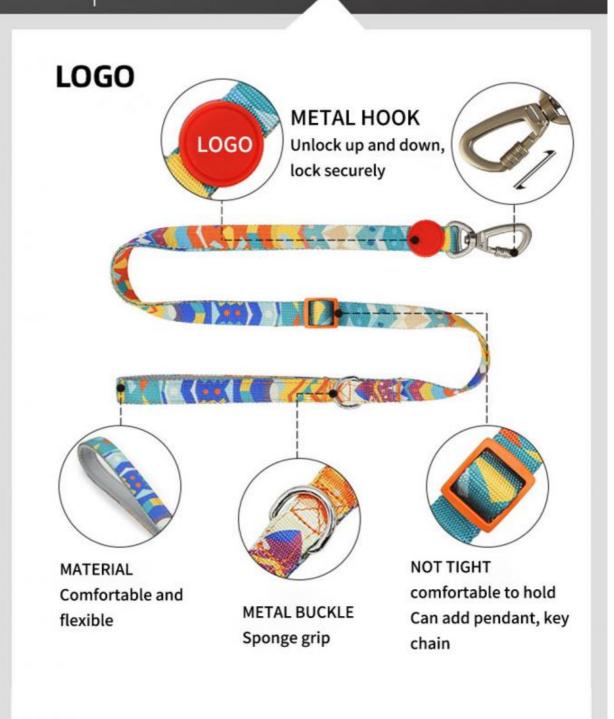

### PRODUCT ANALYSIS

Day button Freely adjust the neck Buckle safety lock

# PRODUCT DETAILS

Buckle Quick and secure donning Lightweight with accessories Day adjustment buckle
The self-adjusting buckle
design can adjust the width
according to the size of the
dog's bust or chest, or the
length of the le

Material Details
Made of polyester with
bright color and soft touch
Double-sided printing The
colors are vivid and vivid
even after many uses

Comfortable hand grip
The leash can be inserted
into the wrist at the grip,
freeing your handsThe
safety catch is locked up
and the hook is locked
tightly; unlocked down
to open