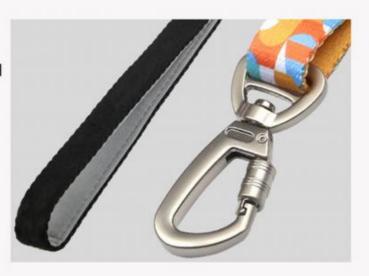

Material Details
Made of polyester with
bright color and soft touch
Double-sided printing The
colors are vivid and vivid
even after many uses

Comfortable hand grip
The leash can be inserted
into the wrist at the grip,
freeing your handsThe
safety catch is locked up
and the hook is locked
tightly; unlocked down
to open