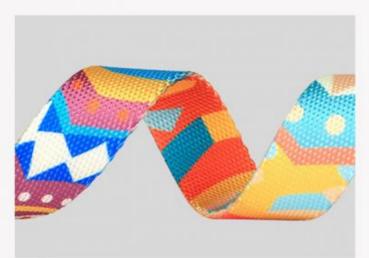

Material Details
Made of polyester with
bright color and soft touch
Double-sided printing The
colors are vivid and vivid
even after many uses

Comfortable hand grip
The leash can be inserted
into the wrist at the grip,
freeing your handsThe
safety catch is locked up
and the hook is locked
tightly; unlocked down
to open