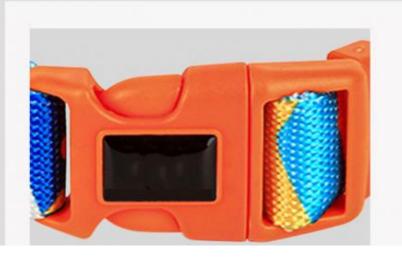

### PRODUCT ANALYSIS

Day button Freely adjust the neck Buckle safety lock

# PRODUCT DETAILS

Buckle Quick and secure donning Lightweight with accessories Day adjustment buckle
The self-adjusting buckle
design can adjust the width
according to the size of the
dog's bust or chest, or the
length of the le