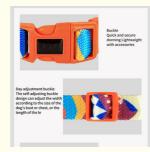

# PRODUCT DETAILS

Buckle Quick and secure donning Lightweight with accessories Day adjustment buckle
The self-adjusting buckle
design can adjust the width
according to the size of the
dog's bust or chest, or the
length of the le