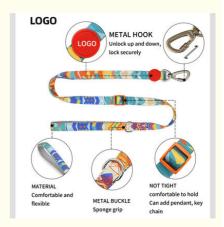

Material Details
Made of polyester with
bright color and soft touch
Double-sided printing The
colors are vivid and vivid
even after many uses

Comfortable hand grip
The leash can be inserted
into the wrist at the grip,
freeing your handsThe
safety catch is locked up
and the hook is locked
tightly; unlocked down
to open