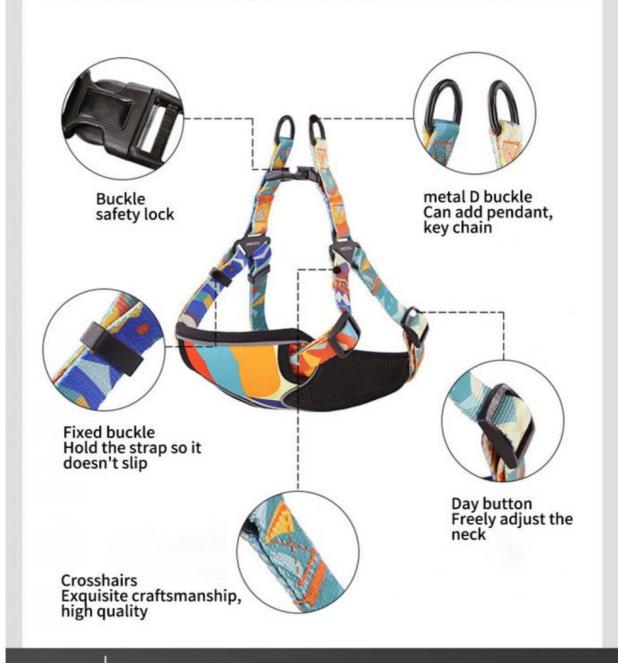

### PRODUCT ANALYSIS

Day button Freely adjust the neck Buckle safety lock

# PRODUCT DETAILS

Buckle Quick and secure donning Lightweight with accessories Day adjustment buckle
The self-adjusting buckle
design can adjust the width
according to the size of the
dog's bust or chest, or the
length of the le