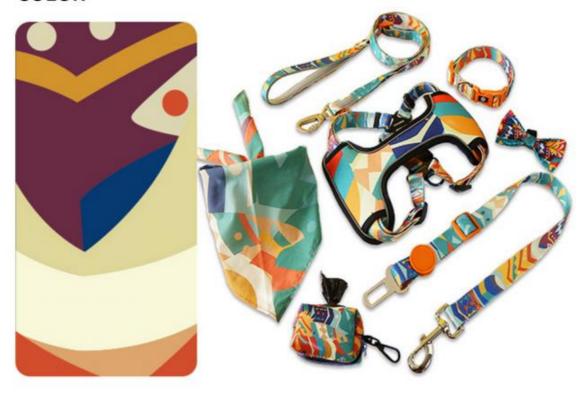

iece/Pieces per Month



### **Product Specification**

• Feature: Personalized

· Application: Dogs . Material: Polyester Print • Pattern: Bowknot · Decoration: · Color: **Custom Color** 

• MOQ: 2pcs

• Design: **Customized Desgin** 

• Sample Time: 5-7 Days S.M.L Size:

1pcs/opp Bag · Packing: Accetable • OEM & ODM: Usage: Walk Dog

• Product Name: Dog Training Dog Collars

Port: Shenzhen



### More Images









Our Product Introduction

### **Product Description**



### **Products Description**

Dog Training Dog Produce Name MOQ 2Pcs Collars Material custom OEM/ODM Accpeted Colors custom **Brand Name** ChengBei Popular Size L. M. S Style Opp Bag+Carton Shipping time 7-15days Packing

### **Product Details**



Box

COLLAR LEASH HARNESS

POOP BAG DISPENSER BANDANA BOWTIE

# COLOR



# PRODUCT COLORS



### PRODUCT ANALYSIS





Day button Freely adjust the neck Buckle safety lock



# PRODUCT DETAILS



Buckle Quick and secure donning Lightweight with accessories Day adjustment buckle
The self-adjusting buckle
design can adjust the width
according to the size of the
dog's bust or chest, or the
length of the le





Material Details
Made of polyester with
bright color and soft touch
Double-sided printing The
colors are vivid and vivid
even after many uses

Comfortable hand grip
The leash can be inserted
into the wrist at the grip,
freeing your handsThe
safety catch is locked up
and the hook is locked
tightly; unlocked down
to open



Any questions, please feel free to contact us! We can also do OEM & ODM Hope you have a pleasant shopping experience!



#### **COMPANY