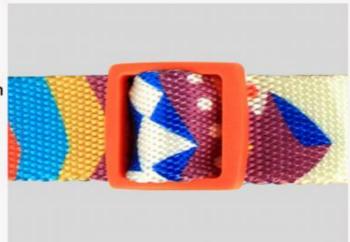

# PRODUCT DETAILS

Buckle Quick and secure donning Lightweight with accessories Day adjustment buckle
The self-adjusting buckle
design can adjust the width
according to the size of the
dog's bust or chest, or the
length of the le

Material Details
Made of polyester with
bright color and soft touch
Double-sided printing The
colors are vivid and vivid
even after many uses

Comfortable hand grip
The leash can be inserted
into the wrist at the grip,
freeing your handsThe
safety catch is locked up
and the hook is locked
tightly; unlocked down
to open