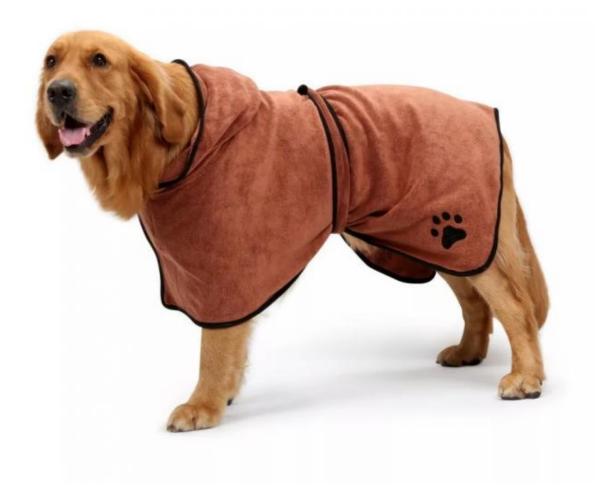

Dogs Cats Small Animals • Suitable For:

Advantage: Environmental

· Color: Blue Pink White Brown Grey

Dryers • Item Type: 100 Pcs MOQ: · Season: All Season Grooming Products Type: **Bathing Products** 

• Highlight: Coffee Super Absorbent Pet Bathrobe,

# Brown