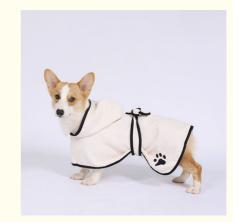

#### **Product Description**

Pet Bathrobe Dogs Cats Small Animals Environmental Quick Dry Microfiber Soft Absorbent

#### 1 Introduction

Say goodbye to wet, shivering pets after bath time! Our Pet Bathrobe is designed to keep your furry friends warm and dry quickly. Made from environmentally friendly microfiber, this bathrobe is perfect for dogs, cats, and small animals, ensuring they stay comfortable and cozy.

#### 2. Key Features

- Quick Drying: The high-quality microfiber material absorbs water quickly, reducing drying time and keeping your pet warm.
- Soft and Comfortable: Gentle on your pet's skin, the soft fabric ensures maximum comfort.
- Environmental Friendly: Made from eco-friendly materials, this bathrobe is safe for your pet and the planet.
- Adjustable Fit: Features adjustable straps to ensure a snug and secure fit for pets of all sizes.
- Easy to Clean: Machine washable for hassle-free maintenance, keeping the bathrobe fresh and ready for the next use.
- 3. Usage Scenarios