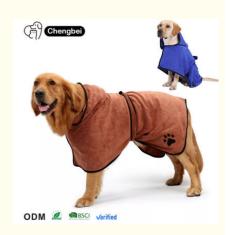

## Coffee Super Absorbent Pet Bathrobe Quick Dry Microfibre Dog Robe All Season

#### **Product Description**

Pet Bathrobe Dogs Cats Small Animals Environmental Quick Dry Microfiber Soft Absorbent

#### 1 Introduction

Say goodbye to wet, shivering pets after bath time! Our Pet Bathrobe is designed to keep your furry friends warm and dry quickly. Made from environmentally friendly microfiber, this bathrobe is perfect for dogs, cats, and small animals, ensuring they stay comfortable and cozy.

#### 2. Key Features

- Quick Drying: The high-quality microfiber material absorbs water quickly, reducing drying time and keeping your pet warm.
- Soft and Comfortable: Gentle on your pet's skin, the soft fabric ensures maximum comfort.
- Environmental Friendly: Made from eco-friendly materials, this bathrobe is safe for your pet and the planet.
- Adjustable Fit: Features adjustable straps to ensure a snug and secure fit for pets of all sizes.
- Easy to Clean: Machine washable for hassle-free maintenance, keeping the bathrobe fresh and ready for the next use.
- 3. Usage Scenarios