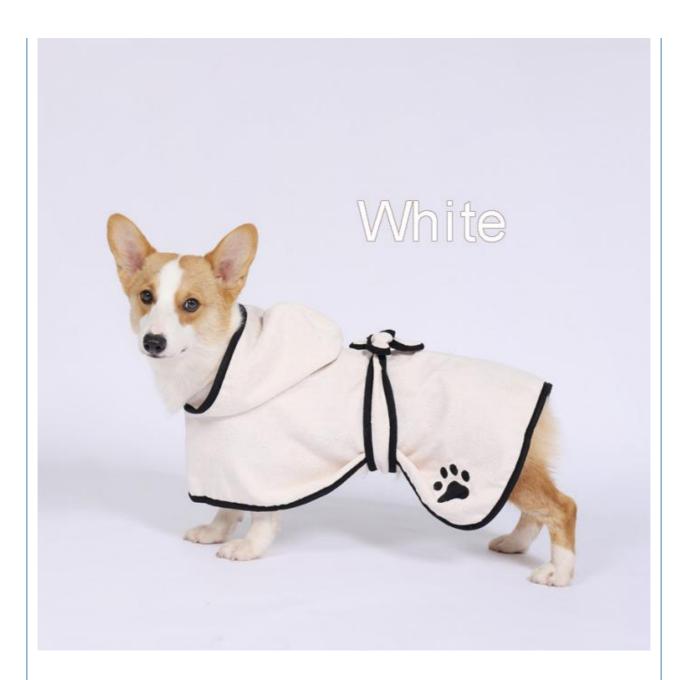

Dogs Cats Small Animals • Suitable For:

Advantage: Environmental

· Color: Blue Pink White Brown Grey

Dryers • Item Type: 100 Pcs MOQ: · Season: All Season Grooming Products Type: **Bathing Products** 

• Highlight: Coffee Super Absorbent Pet Bathrobe,