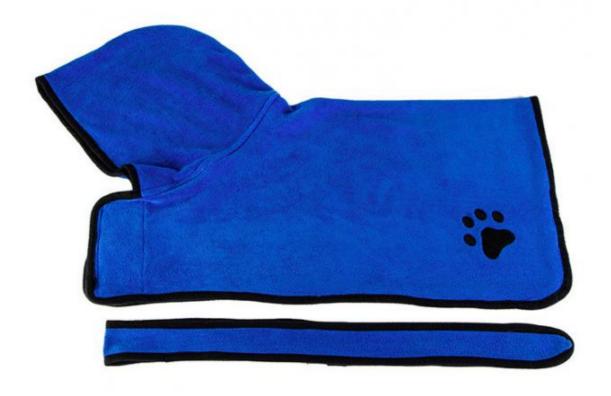

Dogs Cats Small Animals • Suitable For:

Advantage: Environmental

· Color: Blue Pink White Brown Grey

Dryers • Item Type: 100 Pcs MOQ: · Season: All Season Grooming Products Type: **Bathing Products** 

• Highlight: Coffee Super Absorbent Pet Bathrobe,

#### **Products Description**

|                    | XS     | S      | M      | L      | XL     |
|--------------------|--------|--------|--------|--------|--------|
| Hat depth          | 18(CM) | 21(CM) | 25(CM) | 30(CM) | 30(CM) |
| Hat height         | 22(CM) | 17(CM) | 30(CM) | 39(CM) | 40(CM) |
| Neck height        | 15(CM) | 15(CM) | 18(CM) | 25(CM) | 26(CM) |
| Belt length        | 54(CM) | 54(CM) | 64(CM) | 75(CM) | 75(CM) |
| Bathrobe width     | 46(CM) | 56(CM) | 68(CM) | 86(CM) | 94(CM) |
| Neck circumference | 46(CM) | 48(CM) | 64(CM) | 66(CM) | 82(CM) |
| Back length        | 30(CM) | 41(CM) | 50(CM) | 60(CM) | 76(CM) |