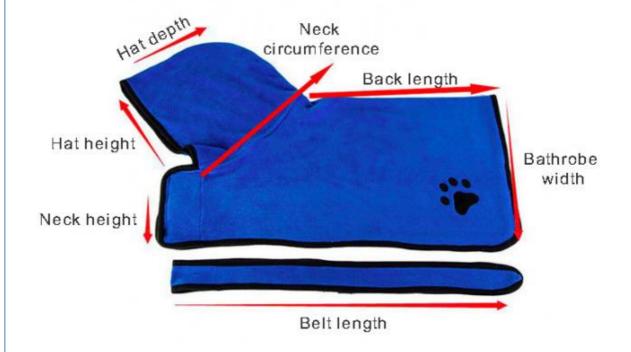

#### **Products Description**

|                    | XS     | S      | M      | L      | XL     |
|--------------------|--------|--------|--------|--------|--------|
| Hat depth          | 18(CM) | 21(CM) | 25(CM) | 30(CM) | 30(CM) |
| Hat height         | 22(CM) | 17(CM) | 30(CM) | 39(CM) | 40(CM) |
| Neck height        | 15(CM) | 15(CM) | 18(CM) | 25(CM) | 26(CM) |
| Belt length        | 54(CM) | 54(CM) | 64(CM) | 75(CM) | 75(CM) |
| Bathrobe width     | 46(CM) | 56(CM) | 68(CM) | 86(CM) | 94(CM) |
| Neck circumference | 46(CM) | 48(CM) | 64(CM) | 66(CM) | 82(CM) |
| Back length        | 30(CM) | 41(CM) | 50(CM) | 60(CM) | 76(CM) |