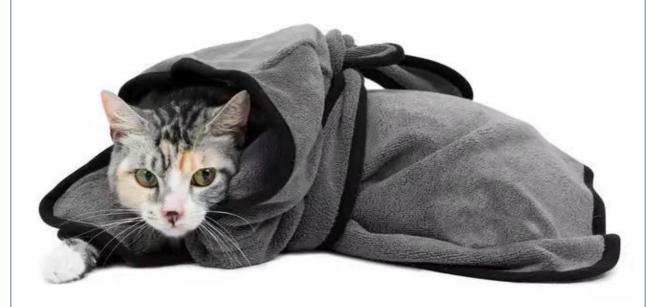

#### 1 Introduction

Say goodbye to wet, shivering pets after bath time! Our Pet Bathrobe is designed to keep your furry friends warm and dry quickly. Made from environmentally friendly microfiber, this bathrobe is perfect for dogs, cats, and small animals, ensuring they stay comfortable and cozy.

#### 2. Key Features

- Quick Drying: The high-quality microfiber material absorbs water quickly, reducing drying time and keeping your pet warm.
- Soft and Comfortable: Gentle on your pet's skin, the soft fabric ensures maximum comfort.
- Environmental Friendly: Made from eco-friendly materials, this bathrobe is safe for your pet and the planet.
- Adjustable Fit: Features adjustable straps to ensure a snug and secure fit for pets of all sizes.
- Easy to Clean: Machine washable for hassle-free maintenance, keeping the bathrobe fresh and ready for the next use.
- 3. Usage Scenarios