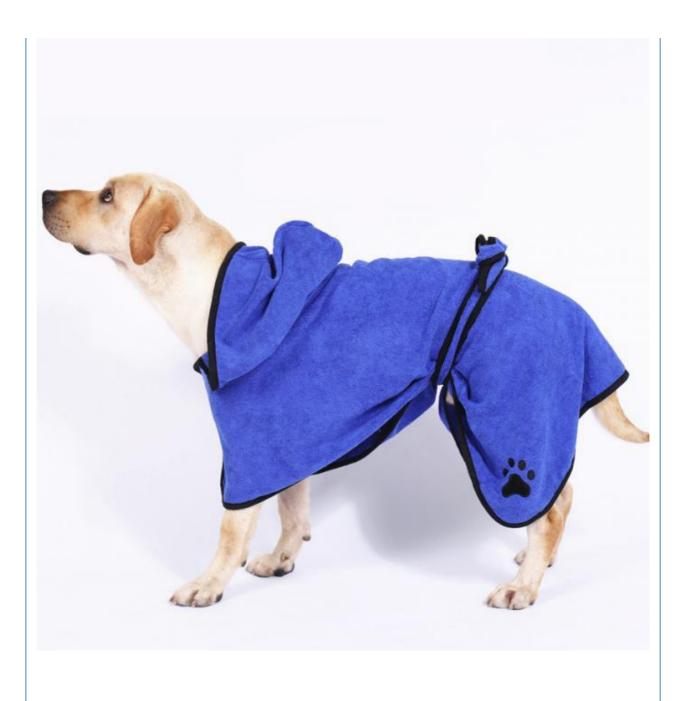

#### 1 Introduction

Say goodbye to wet, shivering pets after bath time! Our Pet Bathrobe is designed to keep your furry friends warm and dry quickly. Made from environmentally friendly microfiber, this bathrobe is perfect for dogs, cats, and small animals, ensuring they stay comfortable and cozy.

#### 2. Key Features

- Quick Drying: The high-quality microfiber material absorbs water quickly, reducing drying time and keeping your pet warm.
- Soft and Comfortable: Gentle on your pet's skin, the soft fabric ensures maximum comfort.
- Environmental Friendly: Made from eco-friendly materials, this bathrobe is safe for your pet and the planet.
- Adjustable Fit: Features adjustable straps to ensure a snug and secure fit for pets of all sizes.
- Easy to Clean: Machine washable for hassle-free maintenance, keeping the bathrobe fresh and ready for the next use.
- 3. Usage Scenarios