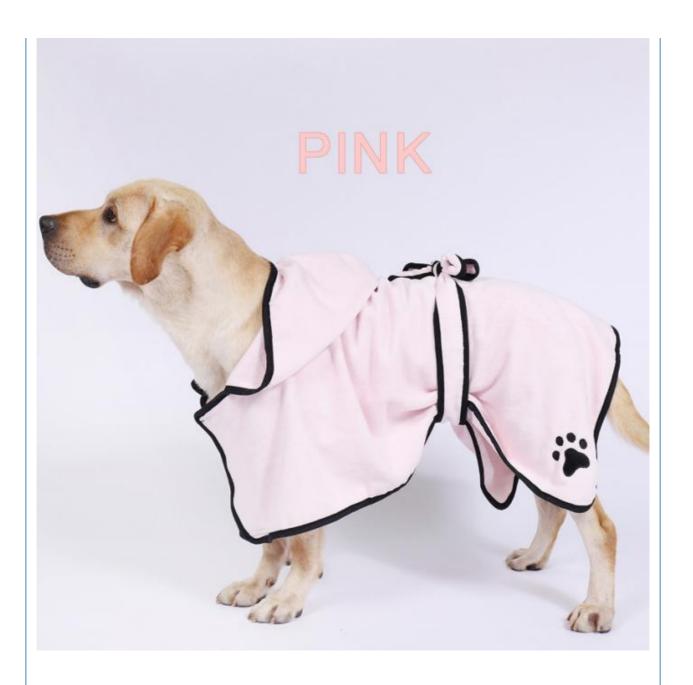

Dogs Cats Small Animals • Suitable For:

Advantage: Environmental

· Color: Blue Pink White Brown Grey

Dryers • Item Type: 100 Pcs MOQ: · Season: All Season Grooming Products Type: **Bathing Products** 

• Highlight: Coffee Super Absorbent Pet Bathrobe,