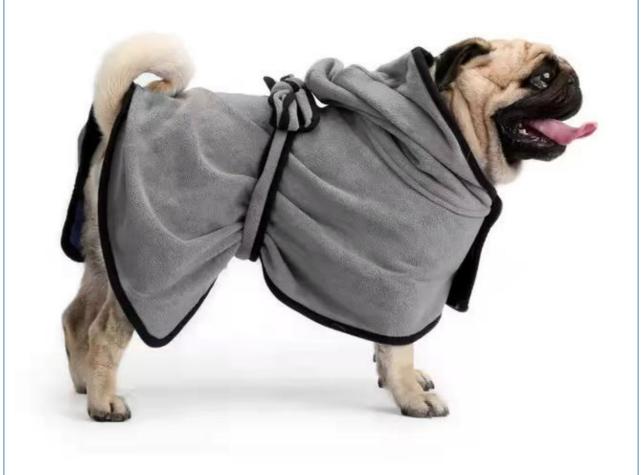

#### 1 Introduction

Say goodbye to wet, shivering pets after bath time! Our Pet Bathrobe is designed to keep your furry friends warm and dry quickly. Made from environmentally friendly microfiber, this bathrobe is perfect for dogs, cats, and small animals, ensuring they stay comfortable and cozy.

#### 2. Key Features

- Quick Drying: The high-quality microfiber material absorbs water quickly, reducing drying time and keeping your pet warm.
- Soft and Comfortable: Gentle on your pet's skin, the soft fabric ensures maximum comfort.
- Environmental Friendly: Made from eco-friendly materials, this bathrobe is safe for your pet and the planet.
- Adjustable Fit: Features adjustable straps to ensure a snug and secure fit for pets of all sizes.
- Easy to Clean: Machine washable for hassle-free maintenance, keeping the bathrobe fresh and ready for the next use.
- 3. Usage Scenarios