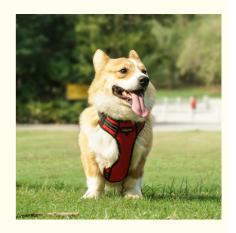

# Light Up Dog Harness Step In Style with Waterproof and Reflective Polyester **Material**

### **Basic Information**

. Place of Origin: Guangdong, China

. Brand Name: ChengBei PCL084 Model Number: Minimum Order Quantity: 50 pieces

• Price: \$3.55/pieces 50-499 pieces Supply Ability: 100000 Piece/Pieces per Month



## **Product Specification**

**BREAKAWAY** • Feature:

· Application: Dogs Material: Polyester Print • Pattern: **RIBBONS** · Decoration: · Color: **Custom Color** • MOQ: 50pcs

• Design: **Customized Desgin** 

• Sample Time: 5-7 Days Size: XS.S.M.L.XL 1pcs/opp Bag · Packing: • OEM & ODM: Accetable

· Colour: Paton Colour Code Step In Harness . Keyword: Port: Shenzhen



# More Images









Our Product Introduction

# **Product Description**



# **Products Description**

| Produce Name | Pet Leash And<br>Harness Set | MOQ        | 50Pcs    |
|--------------|------------------------------|------------|----------|
| Material     | custom                       | OEM/ODM    | Accpeted |
| Colors       | custom                       | Brand Name | ChengBei |
| Size         | L. M. S. XS