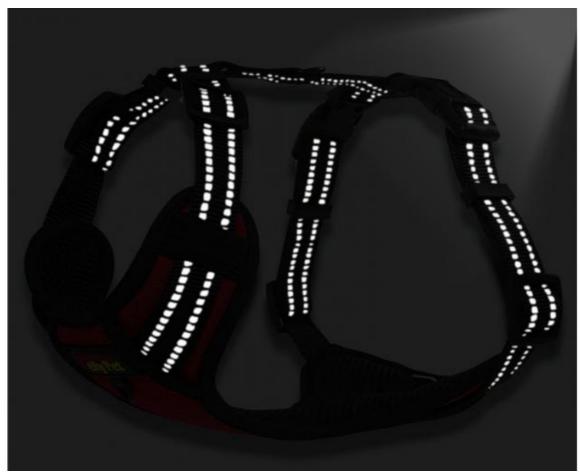

# Light Up Dog Harness Step In Style with Waterproof and Reflective Polyester **Material**

# PRODUCT DISPLAY SHOW

Any questions, please feel free to contact us! We can also do OEM & ODM Hope you have a pleasant shopping experience!