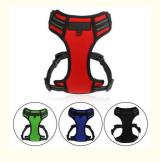

## **Product Specification**

**BREAKAWAY** • Feature:

· Application: Dogs Material: Polyester Print • Pattern: **RIBBONS** · Decoration: · Color: **Custom Color** • MOQ: 50pcs

• Design: **Customized Desgin** 

# **Products Description**

| Produce Name | Pet Leash And<br>Harness Set | MOQ        | 50Pcs    |
|--------------|------------------------------|------------|----------|
| Material     | custom                       | OEM/ODM    | Accpeted |
| Colors       | custom                       | Brand Name | ChengBei |
| Size         | L. M. S. XS                  | Style      | Popular  |