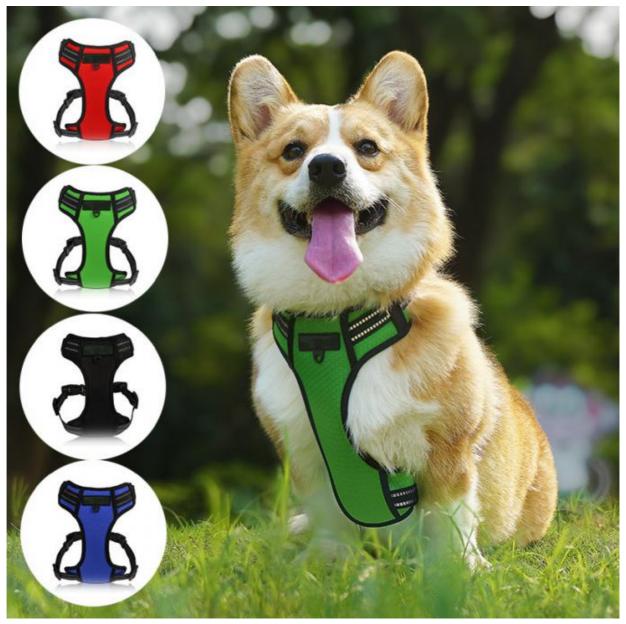

# Light Up Dog Harness Step In Style with Waterproof and Reflective Polyester **Material**

## **Product Specification**

**BREAKAWAY** • Feature:

· Application: Dogs Material: Polyester Print • Pattern: **RIBBONS** · Decoration: · Color: **Custom Color** • MOQ: 50pcs

• Design: **Customized Desgin** 

• Sample Time: 5-7 Days Size: XS.S.M.L.XL 1pcs/opp Bag · Packing: • OEM & ODM: Accetable

· Colour: Paton Colour Code Step In Harness . Keyword: Port: Shenzhen