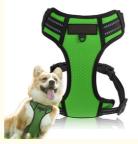

## **Product Specification**

**BREAKAWAY** • Feature:

· Application: Dogs Material: Polyester Print • Pattern: **RIBBONS** · Decoration: · Color: **Custom Color** • MOQ: 50pcs

• Design: **Customized Desgin** 

# **Products Description**

| Produce Name | Pet Leash And<br>Harness Set | MOQ        | 50Pcs    |
|--------------|------------------------------|------------|----------|
| Material     | custom                       | OEM/ODM    | Accpeted |
| Colors       | custom                       | Brand Name | ChengBei |
| Size         | L. M. S. XS                  | Style      | Popular  |