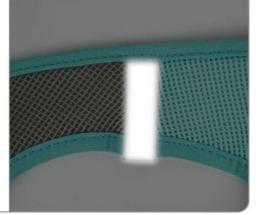

# VENTILATION MESH

Breathable and heat-dissipating, the air penetrates the chest and back directly to the skin, making traveling with light clothes more refreshing