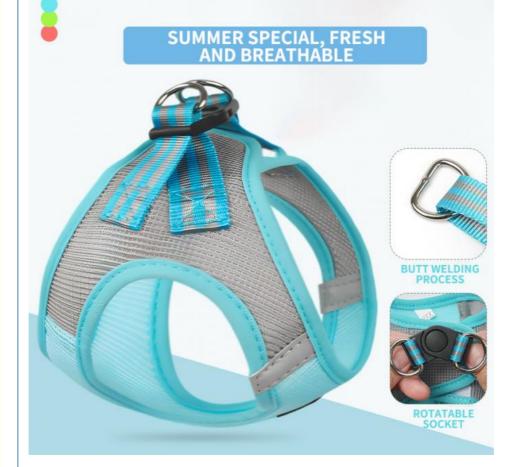

# VENTILATION MESH

Breathable and heat-dissipating, the air penetrates the chest and back directly to the skin, making traveling with light clothes more refreshing

## REFLECTIVE DESIGN

REFLECTIVE DESIGN CAN EFFECTIVELY AVOID THE DANGER OF NIGHT TRAVEL AND BETTER PROTECT THE SAFETY OF DOGS

## HIGH-QUALITY NYLON FABRIC

STURDY AND PRACTICAL, EASY TO CLEAN AND FEEL GOOD