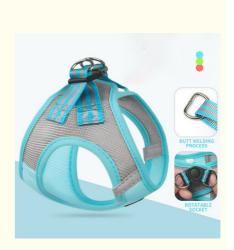

#### Key Features

- Breathable Mesh Cloth: The harness is made from breathable mesh fabric, providing maximum comfort and preventing overheating during walks.
- Adjustable Fit: Easily adjustable straps ensure a secure and comfortable fit for dogs of all sizes, from small to large breeds.

• Custom Designer Nylon Webbing: Personalize the harness and leash with your own design, adding a unique and stylish touch.

• Durable Construction: Made from high-quality nylon webbing, this set is built to withstand daily wear and tear.

Complete Set: Includes a matching harness and leash, providing a coordinated look and comprehensive control.
 Safety Tips

Ensure the harness and leash are properly adjusted to fit your dog snugly but comfortably. Regularly check all components for signs of wear and tear, and replace them if necessary. Avoid leaving the harness on your dog for extended periods to prevent any discomfort.