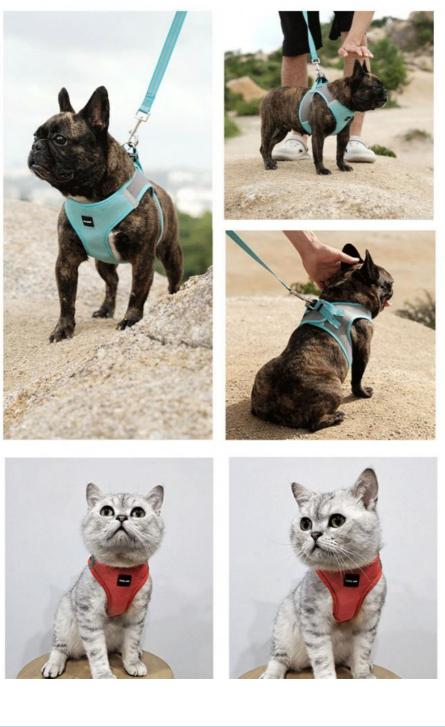

# **INDOOR REAL SHOT**

# **WEARING METHOD**

1. Open the chest strap, lift the front foot and put it in

2. Stick the Velcro

3. Fasten the harness

4. Buckle the lock and you can go out

# **SCENE SHOOTING**

Chengdu Chengbei Technology Co., Ltd.

Room 502A, Building 1, 38 Tianyi Street, High-Tech Zone, Chengdu, Sichuan, China