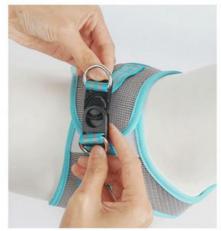

# **WEARING METHOD**

1. Open the chest strap, lift the front foot and put it in

2. Stick the Velcro

3. Fasten the harness

4. Buckle the lock and you can go out