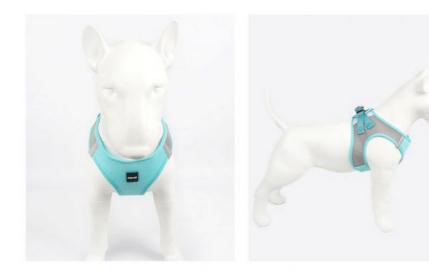

------------|------------|--------------------|
| Material      | custom                | OEM/ODM    | Accpeted           |
| Colors        | custom                | Brand Name | ChengBei           |
| Size          | custom                | Style      | Popular            |
| Shipping time | 7-15days              | Packing    | Opp Bag+Carton Box |

Product Details



## **SHOW DETAILS**



# VENTILATION MESH

Breathable and heat-dissipating, the air penetrates the chest and back directly to the skin, making traveling with light clothes more refreshing



## REFLECTIVE DESIGN

REFLECTIVE DESIGN CAN EFFECTIVELY AVOID THE DANGER OF NIGHT TRAVEL AND BETTER PROTECT THE SAFETY OF DOGS





## HIGH-QUALITY NYLON FABRIC

STURDY AND PRACTICAL, EASY TO CLEAN AND FEEL GOOD

# **INDOOR REAL SHOT**





# **WEARING METHOD**



1. Open the chest strap, lift the front foot and put it in



2. Stick the Velcro



3. Fasten the harness



4. Buckle the lock and you can go out

# **SCENE SHOOTING**







Chengdu Chengbei Technology Co., Ltd.



Room 502A, Building 1, 38 Tianyi Street, High-Tech Zone, Chengdu, Sichuan, China