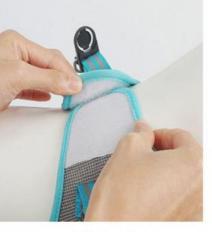

# **WEARING METHOD**

1. Open the chest strap, lift the front foot and put it in

2. Stick the Velcro

3. Fasten the harness

4. Buckle the lock and you can go out