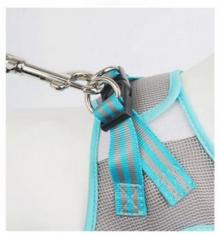

# **WEARING METHOD**

1. Open the chest strap, lift the front foot and put it in

2. Stick the Velcro

3. Fasten the harness

4. Buckle the lock and you can go out