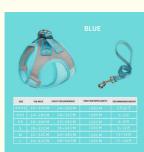

## **Product Specification**

| • Feature:                         | BREAKAWAY                                 |  |  |
|------------------------------------|-------------------------------------------|--|--|
| <ul> <li>Application:</li> </ul>   | Dogs                                      |  |  |
| <ul> <li>Material:</li> </ul>      | Breathable Mesh, Nylon Webbing            |  |  |
| • Pattern:                         | Print                                     |  |  |
| <ul> <li>Decoration:</li> </ul>    | Rubber Logo                               |  |  |
| <ul> <li>Product Name:</li> </ul>  | Dog Harness Set                           |  |  |
| • Size:                            | XXXS.XXS.XS.S                             |  |  |
| Color:                             | Blue Green Red                            |  |  |
| • Usage:                           | Dog Training Traffic Leading              |  |  |
| • Logo:                            | Customized                                |  |  |
| • MOQ:                             | 100Pcs                                    |  |  |
| <ul> <li>Delivery Time:</li> </ul> | About 7-15 Days After Confirm The Samples |  |  |
| <ul> <li>Technique:</li> </ul>     | Woven On Pet Collar And Leash             |  |  |
| • OEM & ODM:                       | Accepable                                 |  |  |
| <ul> <li>Season:</li> </ul>        | Summer                                    |  |  |

#### **Products Description**

| Produce Name  | Dog Harness<br>Custom | MOQ        | 2Pcs               |
|---------------|-----------------------|------------|--------------------|
| Material      | custom                | OEM/ODM    | Accpeted           |
| Colors        | custom                | Brand Name | ChengBei           |
| Size          | custom                | Style      | Popular            |
| Shipping time | 7-15days              | Packing    | Opp Bag+Carton Box |