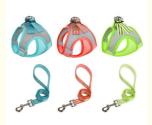

## **Product Specification**

| • Feature:                         | BREAKAWAY                                 |  |  |
|------------------------------------|-------------------------------------------|--|--|
| <ul> <li>Application:</li> </ul>   | Dogs                                      |  |  |
| <ul> <li>Material:</li> </ul>      | Breathable Mesh, Nylon Webbing            |  |  |
| • Pattern:                         | Print                                     |  |  |
| <ul> <li>Decoration:</li> </ul>    | Rubber Logo                               |  |  |
| <ul> <li>Product Name:</li> </ul>  | Dog Harness Set                           |  |  |
| • Size:                            | XXXS.XXS.XS.S                             |  |  |
| Color:                             | Blue Green Red                            |  |  |
| • Usage:                           | Dog Training Traffic Leading              |  |  |
| • Logo:                            | Customized                                |  |  |
| • MOQ:                             | 100Pcs                                    |  |  |
| <ul> <li>Delivery Time:</li> </ul> | About 7-15 Days After Confirm The Samples |  |  |
| <ul> <li>Technique:</li> </ul>     | Woven On Pet Collar And Leash             |  |  |
| • OEM & ODM:                       | Accepable                                 |  |  |
| <ul> <li>Season:</li> </ul>        | Summer                                    |  |  |

### More Images