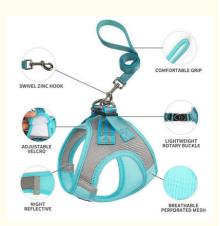

#### Key Features

- Breathable Mesh Cloth: The harness is made from breathable mesh fabric, providing maximum comfort and preventing overheating during walks.
- Adjustable Fit: Easily adjustable straps ensure a secure and comfortable fit for dogs of all sizes, from small to large breeds.

• Custom Designer Nylon Webbing: Personalize the harness and leash with your own design, adding a unique and stylish touch.

• Durable Construction: Made from high-quality nylon webbing, this set is built to withstand daily wear and tear.

Complete Set: Includes a matching harness and leash, providing a coordinated look and comprehensive control.
 Safety Tips

Ensure the harness and leash are properly adjusted to fit your dog snugly but comfortably. Regularly check all components for signs of wear and tear, and replace them if necessary. Avoid leaving the harness on your dog for extended periods to prevent any discomfort.