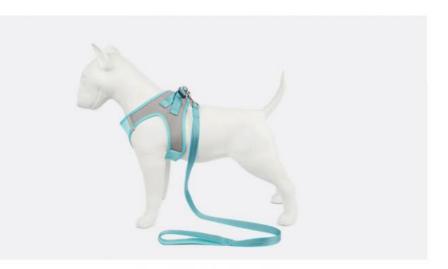

Complete Set: Includes a matching harness and leash, providing a coordinated look and comprehensive control.
 Safety Tips

Ensure the harness and leash are properly adjusted to fit your dog snugly but comfortably. Regularly check all components for signs of wear and tear, and replace them if necessary. Avoid leaving the harness on your dog for extended periods to prevent any discomfort.

# **SCENE SHOOTING**

Chengdu Chengbei Technology Co., Ltd.

Room 502A, Building 1, 38 Tianyi Street, High-Tech Zone, Chengdu, Sichuan, China