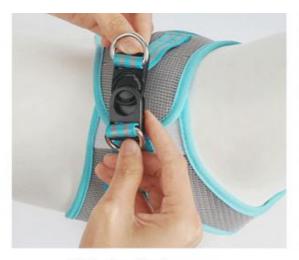

### **ROTARY BUCKLE**

CONVENIENT LINK, FREE AND FLEXIBLE ROTATION, ADAPTABLE TO PULLING IN DIFFERENT DIRECTIONS

# **SHOW DETAILS**

penetrates the chest and back directly to
the skin, making traveling with light clothes