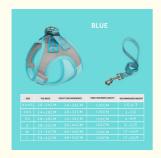

### **Product Specification**

Feature: **BREAKAWAY** 

Application: Dogs

Material: Breathable Mesh, Nylon Webbing

Print Pattern:

· Decoration: Rubber Logo • Product Name: Dog Harness Set • Size: XXXS.XXS.XS.S Blue Green Red Color:

### **Products Description**

| Produce Name  | Dog Harness<br>Custom | MOQ        | 2Pcs                  |
|---------------|-----------------------|------------|-----------------------|
| Material      | custom                | OEM/ODM    | Accpeted              |
| Colors        | custom                | Brand Name | ChengBei              |
| Size          | custom                | Style      | Popular               |
| Shipping time | 7-15days              | Packing    | Opp Bag+Carton<br>Box |