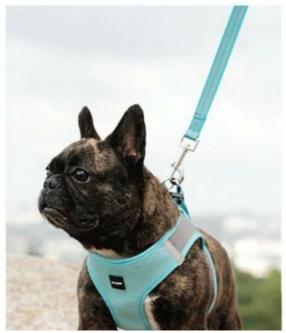

# **MESH BREATHABLE HARNESS**

COMFORTABLE AND BREATHABLE REFLECTIVE AT NIGHT

# REFLECTIVE DESIGN

REFLECTIVE DESIGN CAN EFFECTIVELY
AVOID THE DANGER OF NIGHT TRAVEL
AND BETTER PROTECT THE SAFETY OF
DOGS

STURDY AND PRACTICAL, EASY TO CLEAN AND FEEL GOOD