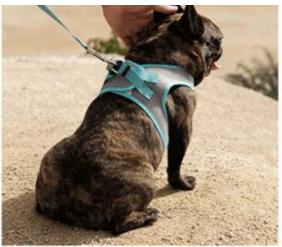

# **SHOW DETAILS**

penetrates the chest and back directly to
the skin, making traveling with light clothes