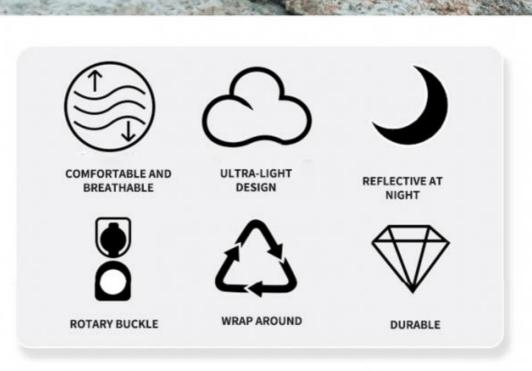

# **MESH BREATHABLE HARNESS**

COMFORTABLE AND BREATHABLE REFLECTIVE AT NIGHT

### **ROTARY BUCKLE**

CONVENIENT LINK, FREE AND FLEXIBLE ROTATION, ADAPTABLE TO PULLING IN DIFFERENT DIRECTIONS

# REFLECTIVE DESIGN

REFLECTIVE DESIGN CAN EFFECTIVELY
AVOID THE DANGER OF NIGHT TRAVEL
AND BETTER PROTECT THE SAFETY OF
DOGS

STURDY AND PRACTICAL, EASY TO CLEAN AND FEEL GOOD