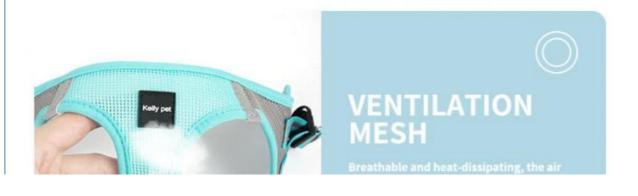

| OEM/ODM    | Accpeted              |
| Colors        | custom                | Brand Name | ChengBei              |
| Size          | custom                | Style      | Popular               |
| Shipping time | 7-15days              | Packing    | Opp Bag+Carton<br>Box |

### **Product Details**



COMFORTABLE LIGHTWEIGHT BREATHABLE FIT



# **MESH BREATHABLE HARNESS**

COMFORTABLE AND BREATHABLE REFLECTIVE AT NIGHT





## **BUTT WELDING PROCESS**

COMPARED WITH THE ORDINARY DRING, THE PULLING FORCE IS ABOUT 3 TIMES STRONGER, THE

QUALITY IS BETTER, AND THE PULLING FORCE IS STRONGER. ELECTROPLATED ALLOY ANTI-RUST D RING



### **ORDINARY D RING**



### **ROTARY BUCKLE**

CONVENIENT LINK, FREE AND FLEXIBLE ROTATION, ADAPTABLE TO PULLING IN DIFFERENT DIRECTIONS



# **SHOW DETAILS**





penetrates the chest and back directly to
the skin, making traveling with light clothes



# REFLECTIVE DESIGN

REFLECTIVE DESIGN CAN EFFECTIVELY
AVOID THE DANGER OF NIGHT TRAVEL
AND BETTER PROTECT THE SAFETY OF
DOGS







STURDY AND PRACTICAL, EASY TO CLEAN AND FEEL GOOD

### **INDOOR REAL SHOT**











# **WEARING METHOD**



1. Open the chest strap, lift the front foot and put it in



2. Stick the Velcro





3. Fasten the harness



4. Buckle the lock and you can go out

# **SCENE SHOOTING**















Any questions, please feel free to contact us! We can also do OEM & ODM Hope you have a pleasant shopping experience!





### RELATED PRODUCTS

Company Profile



#### **COMPANY PROFILE**

Chengdu Chengbei Technology Co., Ltd. established in 2021, is a professional trading