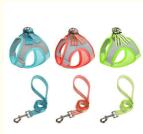

Name: ChengBei MSHHRN01 Model Number: Minimum Order Quantity: 10 pieces

• Price: \$1.80/pieces 10-999 pieces

Packaging Details: Bulk package,CTN size: 39\*33\*31cm. Or 10

pieces in a oppbag 20 oppbags in a CTN of 29\*37\*55cm. Or ordinary packing/Blister packing, As per customer' request. Different style, different weight.



### **Product Specification**

Feature: **BREAKAWAY** 

Application: Dogs

Material: Breathable Mesh, Nylon Webbing

Print Pattern:

· Decoration: Rubber Logo • Product Name: Dog Harness Set • Size: XXXS.XXS.XS.S Blue Green Red Color:

Dog Training Traffic Leading · Usage:

Customized · Logo: 2Pcs MOQ:

• Delivery Time: About 7-15 Days After Confirm The Samples

Technique: Woven On Pet Collar And Leash

OEM & ODM: Accepable Season: Summer



### More Images









Our Product Introduction

### **Product Description**



### **Products Description**

| Produce Name  | Dog Harness<br>Custom | MOQ        | 2Pcs                  |
|---------------|-----------------------|------------|-----------------------|
| Material      | custom                | OEM/ODM    | Accpeted              |
| Colors        | custom                | Brand Name | ChengBei              |
| Size          | custom                | Style      | Popular               |
| Shipping time | 7-15days              | Packing    | Opp Bag+Carton<br>Box |

### **Product Details**



COMFORTABLE LIGHTWEIGHT BREATHABLE FIT



# **MESH BREATHABLE HARNESS**

COMFORTABLE AND BREATHABLE REFLECTIVE AT NIGHT





## **BUTT WELDING PROCESS**

COMPARED WITH THE ORDINARY DRING, THE PULLING FORCE IS