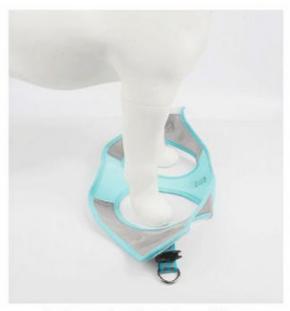

## **BUTT WELDING PROCESS**

COMPARED WITH THE ORDINARY DRING, THE PULLING FORCE IS ABOUT 3 TIMES STRONGER, THE

QUALITY IS BETTER, AND THE PULLING FORCE IS STRONGER. ELECTROPLATED ALLOY ANTI-RUST D RING

### **ORDINARY D RING**