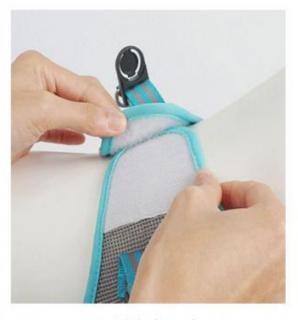

# **WEARING METHOD**

1. Open the chest strap, lift the front foot and put it in

2. Stick the Velcro

3. Fasten the harness

4. Buckle the lock and you can go out