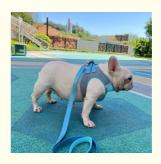

d Name: ChengBei MSHHRN01 Model Number: Minimum Order Quantity: 10 pieces

• Price: \$1.80/pieces 10-999 pieces

Packaging Details: Bulk package,CTN size: 39\*33\*31cm. Or 10

pieces in a oppbag 20 oppbags in a CTN of 29\*37\*55cm. Or ordinary packing/Blister packing, As per customer' request. Different style, different weight.



### **Product Specification**

Feature: **BREAKAWAY** 

Application: Dogs

Material: Breathable Mesh, Nylon Webbing

Print Pattern:

· Decoration: Rubber Logo • Product Name: Dog Harness Set • Size: XXXS.XXS.XS.S Blue Green Red Color:

Dog Training Traffic Leading · Usage:

Customized · Logo: 2Pcs MOQ:

• Delivery Time: About 7-15 Days After Confirm The Samples

Technique: Woven On Pet Collar And Leash

OEM & ODM: Accepable Season: Summer



### More Images









Our Product Introduction

### **Product Description**



### **Products Description**

| Produce Name  | Dog Harness<br>Custom | MOQ        | 2Pcs                  |
|---------------|-----------------------|------------|-----------------------|
| Material      | custom                | OEM/ODM    | Accpeted              |
| Colors        | custom                | Brand Name | ChengBei              |
| Size          | custom                | Style      | Popular               |
| Shipping time | 7-15days              | Packing    | Opp Bag+Carton<br>Box |

### **Product Details**



COMFORTABLE LIGHTWEIGHT BREATHABLE FIT



# **MESH BREATHABLE HARNESS**

COMFORTABLE AND BREATHABLE REFLECTIVE AT NIGHT





## **BUTT WELDING PROCESS**

COMPARED WITH THE ORDINARY DRING, THE PULLING FORCE I