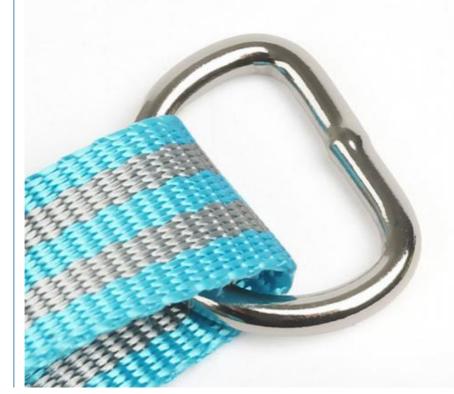

## **BUTT WELDING PROCESS**

COMPARED WITH THE ORDINARY DRING, THE PULLING FORCE IS ABOUT 3 TIMES STRONGER, THE

QUALITY IS BETTER, AND THE PULLING FORCE IS STRONGER. ELECTROPLATED ALLOY ANTI-RUST D RING