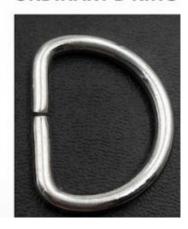

|
|---------------|-----------------------|------------|-----------------------|
| Material      | custom                | OEM/ODM    | Accpeted              |
| Colors        | custom                | Brand Name | ChengBei              |
| Size          | custom                | Style      | Popular               |
| Shipping time | 7-15days              | Packing    | Opp Bag+Carton<br>Box |

### **Product Details**



COMFORTABLE LIGHTWEIGHT BREATHABLE FIT



# **MESH BREATHABLE HARNESS**

COMFORTABLE AND BREATHABLE REFLECTIVE AT NIGHT





## **BUTT WELDING PROCESS**

COMPARED WITH THE ORDINARY DRING, THE PULLING FORCE IS ABOUT 3 TIMES STRONGER, THE

QUALITY IS BETTER, AND THE PULLING FORCE IS STRONGER. ELECTROPLATED ALLOY ANTI-RUST D RING



### **ORDINARY D RING**



### **ROTARY BUCKLE**

CONVENIENT LINK, FREE AND FLEXIBLE ROTATION, ADAPTABLE TO PULLING IN DIFFERENT DIRECTIONS



# **SHOW DETAILS**





penetrates the chest and back directly to
the skin, making traveling with light clothes



# REFLECTIVE DESIGN

REFLECTIVE DESIGN CAN EFFECTIVELY
AVOID THE DANGER OF NIGHT TRAVEL
AND BETTER PROTECT THE SAFETY OF
DOGS







STURDY AND PRACTICAL, EASY TO CLEAN AND FEEL GOOD

### **INDOOR REAL SHOT**











# **WEARING METHOD**



1. Open the chest strap, lift the front foot and put it in



2. Stick the Velcro





3. Fasten the harness



4. Buckle the lock and you can go out

# **SCENE SHOOTING**















Any questions, please feel free to contact us! We can also do OEM & ODM Hope you have a pleasant shopping experience!





### RELATED P