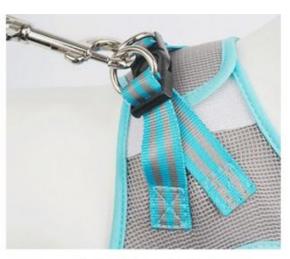

## **BUTT WELDING PROCESS**

COMPARED WITH THE ORDINARY DRING, THE PULLING FORCE IS ABOUT 3 TIMES STRONGER, THE

QUALITY IS BETTER, AND THE PULLING FORCE IS STRONGER. ELECTROPLATED ALLOY ANTI-RUST D RING

### **ORDINARY D RING**