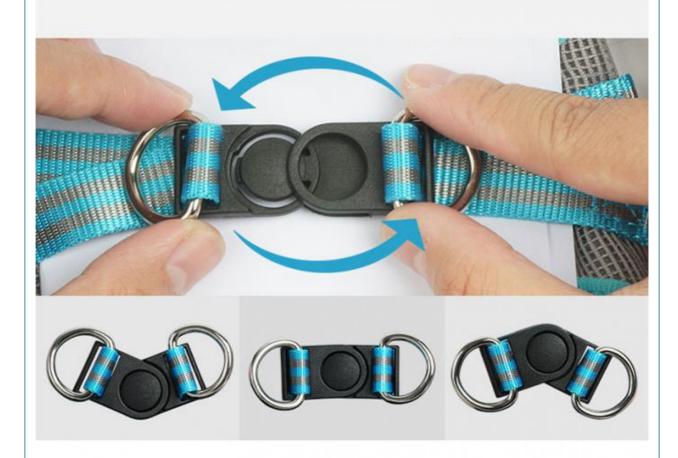

### **ROTARY BUCKLE**

CONVENIENT LINK, FREE AND FLEXIBLE ROTATION, ADAPTABLE TO PULLING IN DIFFERENT DIRECTIONS