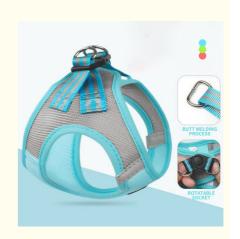

## **BUTT WELDING PROCESS**

COMPARED WITH THE ORDINARY DRING, THE PULLING FORCE IS ABOUT 3 TIMES STRONGER, THE

QUALITY IS BETTER, AND THE PULLING FORCE IS STRONGER. ELECTROPLATED ALLOY ANTI-RUST D RING

### **ORDINARY D RING**