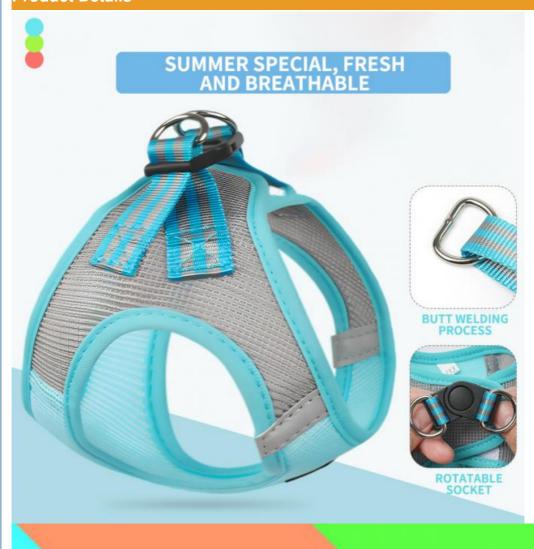

### **Product Details**

COMFORTABLE LIGHTWEIGHT BREATHABLE FIT

# **MESH BREATHABLE HARNESS**

COMFORTABLE AND BREATHABLE REFLECTIVE AT NIGHT

## **BUTT WELDING PROCESS**

COMPARED WITH THE ORDINARY DRING, THE PULLING FORCE IS ABOUT 3 TIMES STRONGER, THE

QUALITY IS BETTER, AND THE PULLING FORCE IS STRONGER. ELECTROPLATED ALLOY ANTI-RUST D RING

### **ROTARY BUCKLE**

CONVENIENT LINK, FREE AND FLEXIBLE ROTATION, ADAPTABLE TO PULLING IN DIFFERENT DIRECTIONS