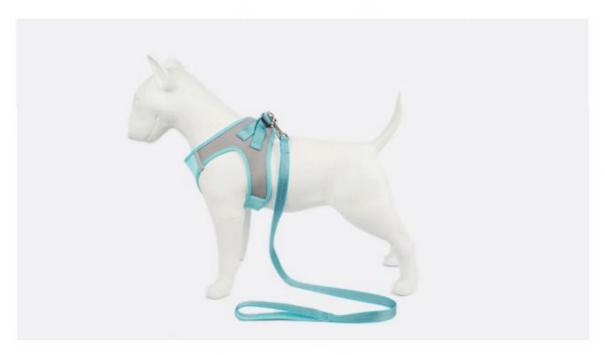

### Personalized Private Label Adjustable Custom Designer Breathable Mesh **Cloth Pet Dog Harness Leash Logo Customized**

### **Product Specification**

Feature: **BREAKAWAY** 

Application: Dogs

Material: Breathable Mesh, Nylon Webbing

Print Pattern:

· Decoration: Rubber Logo • Product Name: Dog Harness Set • Size: XXXS.XXS.XS.S Blue Green Red Color: