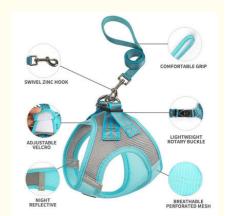

### **Product Details**

COMFORTABLE LIGHTWEIGHT BREATHABLE FIT

# **MESH BREATHABLE HARNESS**

COMFORTABLE AND BREATHABLE REFLECTIVE AT NIGHT

### **ROTARY BUCKLE**

CONVENIENT LINK, FREE AND FLEXIBLE ROTATION, ADAPTABLE TO PULLING IN DIFFERENT DIRECTIONS

# REFLECTIVE DESIGN

REFLECTIVE DESIGN CAN EFFECTIVELY
AVOID THE DANGER OF NIGHT TRAVEL
AND BETTER PROTECT THE SAFETY OF
DOGS

STURDY AND PRACTICAL, EASY TO CLEAN AND FEEL GOOD