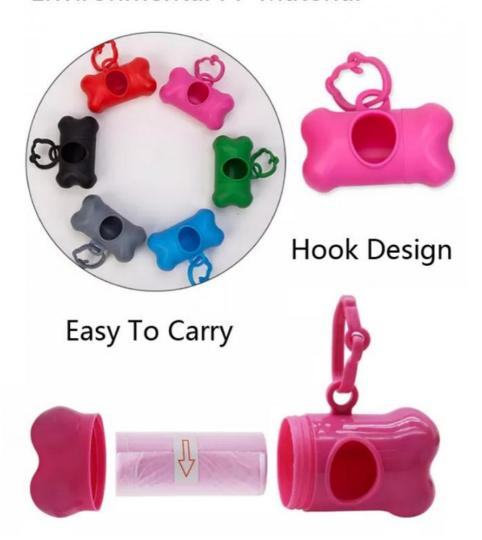

Garbage Bag

Color: Red,Black,Blue,Sky Blue,Pink,Dark Green

Size: 8x4x5cm
 OEM/ODM: Acceptable
 MOQ: 500 Pcs

• Highlight: Bone Dog Waste Bag Dispenser,

ODM Bone Dog Waste Bag, PP Poop Bag Holder For Leash

#### 2. Key Features

- · Bone-Shaped Design: Fun and functional, the bone-shaped design adds a playful touch while being practical.
- Plastic and Aluminum Rings: Durable construction with plastic and aluminum rings ensures long-lasting use and reliable performance.
- Easy Bag Dispensing: Quickly and easily dispense bags for a hassle-free cleanup experience.
- Portable and Lightweight: Compact design makes it easy to carry and store, perfect for use at home or on the go.
- Secure Attachment: Easily attaches to your leash, belt, or bag with a sturdy clip, keeping the dispenser within reach.

# **Environmental PP Material**