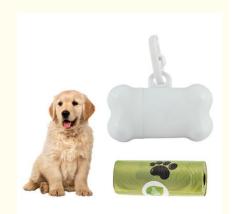

## ODM Bone Dog Waste Bag Dispenser PP Poop Bag Holder For Leash

## **Product Specification**

• Feature: Sustainable, Bone Shape,plastic Ring

Aluminum Ring

Application: DogsCats, Dog, CatType: Garbage Bag Dispenser

• Material: Pp, PP

Product Name: Toilet Pickup Garbage Bag Dispenser With

Garbage Bag

Color: Red,Black,Blue,Sky Blue,Pink,Dark Green

Size: 8x4x5cm
 OEM/ODM: Acceptable
 MOQ: 500 Pcs

• Highlight: Bone Dog Waste Bag Dispenser,

ODM Bone Dog Waste Bag, PP Poop Bag Holder For Leash

#### **Product Description**

Pet Bone Plastic Ring Aluminum Ring Toilet Pickup Poop Garbage Bag Dispenser Garbage Bag