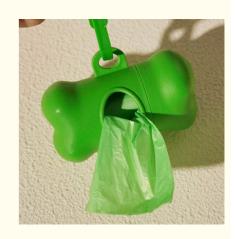

#### 2. Key Features

- · Bone-Shaped Design: Fun and functional, the bone-shaped design adds a playful touch while being practical.
- Plastic and Aluminum Rings: Durable construction with plastic and aluminum rings ensures long-lasting use and reliable performance.
- Easy Bag Dispensing: Quickly and easily dispense bags for a hassle-free cleanup experience.
- Portable and Lightweight: Compact design makes it easy to carry and store, perfect for use at home or on the go.
- Secure Attachment: Easily attaches to your leash, belt, or bag with a sturdy clip, keeping the dispenser within reach.

#### 3. Usage Scenarios

Perfect for daily walks, our Pet Bone Plastic Ring Aluminum Ring Toilet Pickup Poop Garbage Bag Dispenser is ideal for use at parks, on trails, or in your neighborhood. Whether you're walking your dog or cleaning up after your cat, this dispenser ensures a quick and hygienic cleanup. It's also great for travel, ensuring you're always prepared to pick up after your pet.