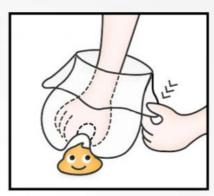

# **SIMPLE OPERATION**

Shit shoveling officers can also live a wonderful life

1. Lasso the bag on your hand and grab it with your bare hands

2. Peel down to cover the poo

3. Grasp the mouth of the bag and tie it up

4. Throw in the trash can

Chengdu Chengbei Technology Co., Ltd.

+852 9506 3884

product-pet.com

Room 502A, Building 1, 38 Tianyi Street, High-Tech Zone, Chengdu, Sichuan, China