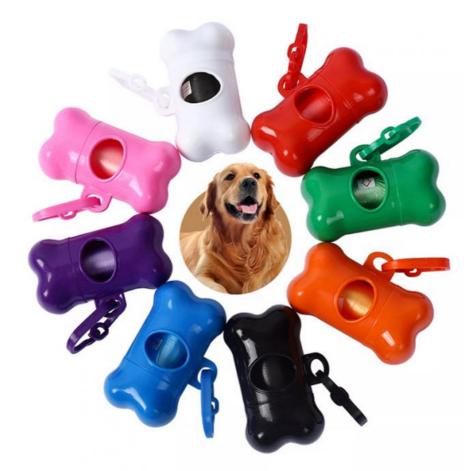

Garbage Bag

Color: Red,Black,Blue,Sky Blue,Pink,Dark Green

Size: 8x4x5cm
 OEM/ODM: Acceptable
 MOQ: 500 Pcs

• Highlight: Bone Dog Waste Bag Dispenser,

ODM Bone Dog Waste Bag, PP Poop Bag Holder For Leash

#### 2. Key Features

- · Bone-Shaped Design: Fun and functional, the bone-shaped design adds a playful touch while being practical.
- Plastic and Aluminum Rings: Durable construction with plastic and aluminum rings ensures long-lasting use and reliable performance.
- Easy Bag Dispensing: Quickly and easily dispense bags for a hassle-free cleanup experience.
- Portable and Lightweight: Compact design makes it easy to carry and store, perfect for use at home or on the go.
- Secure Attachment: Easily attaches to your leash, belt, or bag with a sturdy clip, keeping the dispenser within reach.