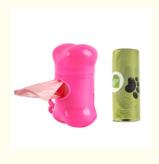

Garbage Bag

Color: Red,Black,Blue,Sky Blue,Pink,Dark Green

Size: 8x4x5cm
 OEM/ODM: Acceptable
 MOQ: 500 Pcs

• Highlight: Bone Dog Waste Bag Dispenser,

ODM Bone Dog Waste Bag, PP Poop Bag Holder For Leash

| Produce Name | Dog Poop Bags                              |
|--------------|--------------------------------------------|
| Material     | PP                                         |
| LOIOIS       | Red,Black,Blue,Sky blue,Pink,Dark<br>Green |
| Size         | 8x4x5cm                                    |
| Weight       | 0.1kg                                      |
| MOQ          | 200pcs                                     |