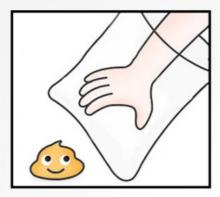

# **SIMPLE OPERATION**

Shit shoveling officers can also live a wonderful life

1. Lasso the bag on your hand and grab it with your bare hands

2. Peel down to cover the poo

3. Grasp the mouth of the bag and tie it up