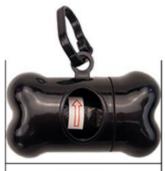

# **BONE SHAPED GARBAGE BAG DISPENSER**

about 8cm

## PRODUCT INFORMATION

Name: Garbage Allocator

Packaging: simple packaging

Weight: 40g

Size: about 8cm

Color: black, red, blue, fruit green, etc.

\*Note: There are certain errors in manual measurement, please forgive me!