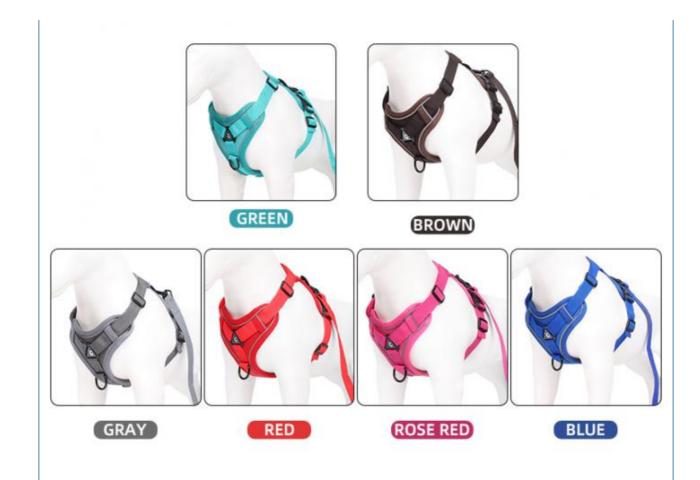

### **Product Specification**

• Feature: Personalized

· Application: Dogs

. Material: Polyester, Nylon, Polyester, Nylon

Print • Pattern: · Decoration: Bowknot • Product Name: Pet Harness **Custom Colors** · Color: Pets Training Usage: