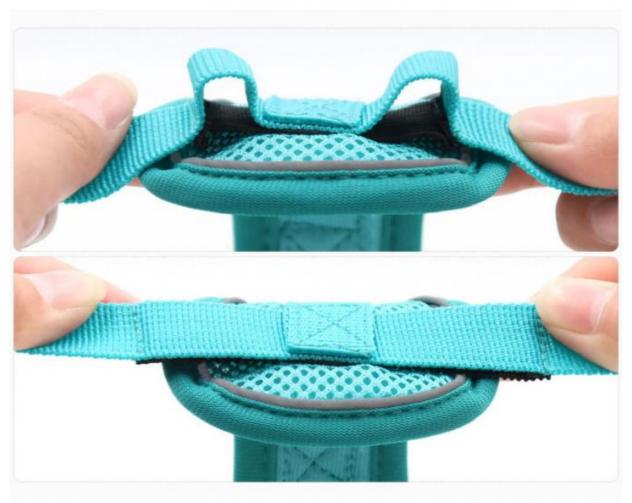

ed<br>Pet Weight |
|------|------------------------|-----------------------|---------------------------|
| s    | 27-46cm                | 24-33cm               | 1.5-3kg                   |
|      | 10.6-18.1"             | 9.5-13"               | 3.3-6.6lbs                |
| М    | 26-51cm                | 27.5-37cm             | 3-4.5kg                   |
|      | 10.2-20"               | 10.8-14.6"            | 6.6-9.9lbs                |
| L    | 31.5-53cm              | 36.5-50.5cm           | 5-7.5kg                   |
|      | 12.4-21"               | 14.4-20"              | 11-16.5lbs                |
| XL   | 31-63.5cm              | 41-59cm               | 7.5-10kg                  |
|      | 12.2-25"               | 16.1-23.2"            | 16.5-22lbs                |













## TURN YOUR IDEAS INTO REALITY



More design or custom, Please consult tomer service

# **OUR PATTERNS**





#### PRODUCT PACKING





Any questions, please feel free to contact us! We can also do OEM & ODM Hope you have a pleasant shopping experience!



## CLASSIFICATION

**BEST SELLERS** 



## RELATED PRODUCTS

Company Profile



#### **COMPANY PROFILE**

Chengdu Chengbei Technology Co., Ltd. established in 2021, is a professional trading company engaged in Pet Collar& Leash & Harness, Pet Cleaning, Pet Toys, Pet Bowls & Feeders, Pet Clothes, Pet Beds & Accessories, Pet Training Tools, etc. Dedicated to strict quality control and thoughtful customer service, our experienced staff members are always available to discuss your requirements and ensure full customer satisfacti-on.