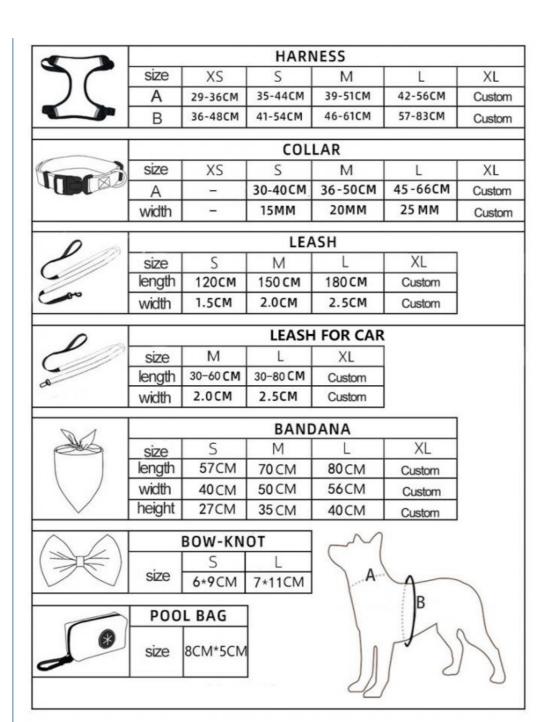

### Product Details

| Size | Chest<br>Circumference | Neck<br>Circumference | Recommended<br>Pet Weight |
|------|------------------------|-----------------------|---------------------------|
| s    | 27-46cm                | 24-33cm               | 1.5-3kg                   |
|      | 10.6-18.1"             | 9.5-13"               | 3.3-6.6lbs                |
| М    | 26-51cm                | 27.5-37cm             | 3-4.5kg                   |
|      | 10.2-20"               | 10.8-14.6"            | 6.6-9.9lbs                |
| L    | 31.5-53cm              | 36.5-50.5cm           | 5-7.5kg                   |
|      | 12.4-21"               | 14.4-20"              | 11-16.5lbs                |
| XL   | 31-63.5cm              | 41-59cm               | 7.5-10kg                  |
|      | 12.2-25"               | 16.1-23.2"            | 16.5-22lbs                |