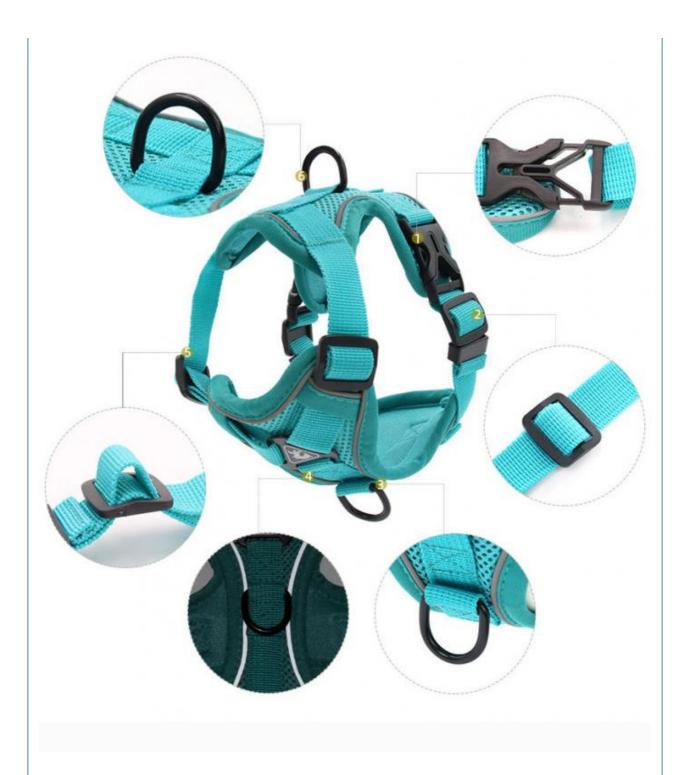

mended<br>Pet Weight |
|------|------------------------|-----------------------|---------------------------|
| s    | 27-46cm                | 24-33cm               | 1.5-3kg                   |
|      | 10.6-18.1"             | 9.5-13"               | 3.3-6.6lbs                |
| М    | 26-51cm                | 27.5-37cm             | 3-4.5kg                   |
|      | 10.2-20"               | 10.8-14.6"            | 6.6-9.9lbs                |
| L    | 31.5-53cm              | 36.5-50.5cm           | 5-7.5kg                   |
|      | 12.4-21"               | 14.4-20"              | 11-16.5lbs                |
| XL   | 31-63.5cm              | 41-59cm               | 7.5-10kg                  |
|      | 12.2-25"               | 16.1-23.2"            | 16.5-22lbs                |













## TURN YOUR IDEAS INTO REALITY



More design or custom, Please consult tomer service

# **OUR PATTERNS**





#### PRODUCT PACKING





Any questions, please feel free to contact us! We can also do OEM & ODM Hope you have a pleasant shopping experience!



## CLASSIFICATION

**BEST SELLERS** 



## RELATED PRODUCTS

Company Profile



#### **COMPANY PROFILE**

Chengdu Chengbei Technology Co., Ltd. established in 2021, is a professional trading company engaged in Pet Collar& Leash & Harness, Pet Cleaning, Pet Toys, Pet Bowls & Feeders, Pet Clothes, Pet Beds & Accessories, Pet Training Tools, etc. Dedicated to strict quality control and thoughtful customer service, our experienced staff members are always available to discuss your requirements and ensure full customer satisfacti-