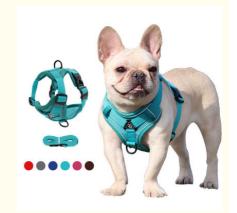

## Adjustable Breathable Dog Vest Safety 1.5m Traction Leash No Pull Dog Harness Set Personalized for Safe and Stylish Walks

### **Product Specification**

• Feature: Personalized

· Application: Dogs

. Material: Polyester, Nylon, Polyester, Nylon

Print • Pattern: · Decoration: Bowknot • Product Name: Pet Harness **Custom Colors** · Color: Pets Training Usage:

Customized Brand Logo · Logo: Opp Bag+Carton Box · Packing:

L. M. S. XS Size: 5 Pcs · MOQ: • Port: Shenzhen

• Highlight: adjustable collar and leash set, adjustable dog leash collar set,