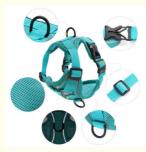

### More Images

Our Product Introduction

### **Product Specification**

• Feature: Personalized

· Application: Dogs

. Material: Polyester, Nylon, Polyester, Nylon

Print • Pattern: · Decoration: Bowknot • Product Name: Pet Harness **Custom Colors** · Color: Pets Training Usage:

Customized Brand Logo · Logo: Opp Bag+Carton Box · Packing:

L. M. S. XS Size: 5 Pcs · MOQ: • Port: Shenzhen

• Highlight: adjustable collar and leash set, adjustable dog leash collar set,