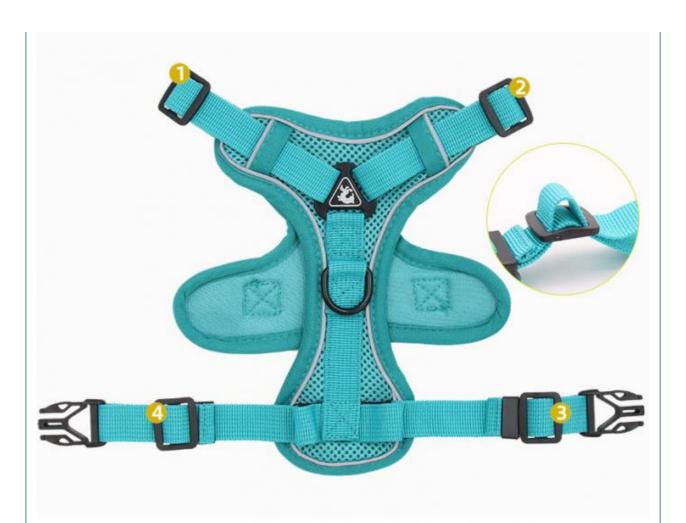

nded<br>Pet Weight |
|------|------------------------|-----------------------|---------------------------|
| s    | 27-46cm                | 24-33cm               | 1.5-3kg                   |
|      | 10.6-18.1"             | 9.5-13"               | 3.3-6.6lbs                |
| М    | 26-51cm                | 27.5-37cm             | 3-4.5kg                   |
|      | 10.2-20"               | 10.8-14.6"            | 6.6-9.9lbs                |
| L    | 31.5-53cm              | 36.5-50.5cm           | 5-7.5kg                   |
|      | 12.4-21"               | 14.4-20"              | 11-16.5lbs                |
| XL   | 31-63.5cm              | 41-59cm               | 7.5-10kg                  |
|      | 12.2-25"               | 16.1-23.2"            | 16.5-22lbs                |













## TURN YOUR IDEAS INTO REALITY



More design or custom, Please consult tomer service

# **OUR PATTERNS**





#### PRODUCT PACKING





Any questions, please feel free to contact us! We can also do OEM & ODM Hope you have a pleasant shopping experience!



## CLASSIFICATION

**BEST SELLERS** 



## RELATED PRODUCTS

Company Profile



#### **COMPANY PROFILE**

Chengdu Chengbei Technology Co., Ltd. established in 2021, is a professional trading company engaged in Pet Collar& Leash & Harness, Pet Cleaning, Pet Toys, Pet Bowls & Feeders, Pet Clothes, Pet Beds & Accessories, Pet Training Tools, etc. Dedicated to strict quality control and thoughtful customer service, our experienced staff members are always available to discuss your requirements and ensure full customer satisfacti-on