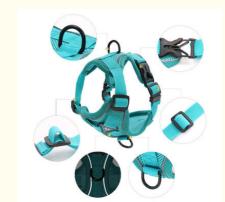

### More Images

Our Product Introduction

### **Product Specification**

• Feature: Personalized

· Application: Dogs

. Material: Polyester, Nylon, Polyester, Nylon

Print • Pattern: · Decoration: Bowknot • Product Name: Pet Harness **Custom Colors** · Color: Pets Training Usage:

Customized Brand Logo · Logo: Opp Bag+Carton Box · Packing:

L. M. S. XS Size: 5 Pcs · MOQ: • Port: Shenzhen

• Highlight: adjustable collar and leash set, adjustable dog leash collar set,