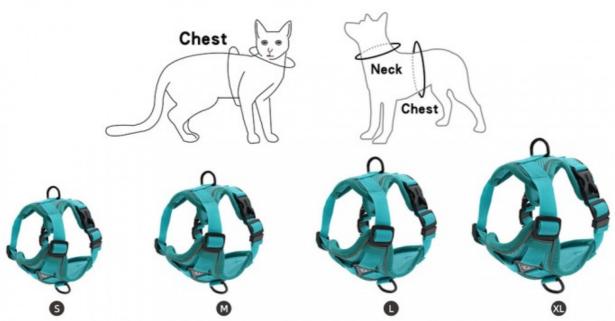

### Product Details

| Size | Chest<br>Circumference | Neck<br>Circumference | Recommended<br>Pet Weight |
|------|------------------------|-----------------------|---------------------------|
| s    | 27-46cm                | 24-33cm               | 1.5-3kg                   |
|      | 10.6-18.1"             | 9.5-13"               | 3.3-6.6lbs                |
| М    | 26-51cm                | 27.5-37cm             | 3-4.5kg                   |
|      | 10.2-20"               | 10.8-14.6"            | 6.6-9.9lbs                |
| L    | 31.5-53cm              | 36.5-50.5cm           | 5-7.5kg                   |
|      | 12.4-21"               | 14.4-20"              | 11-16.5lbs                |
| XL   | 31-63.5cm              | 41-59cm               | 7.5-10kg                  |
|      | 12.2-25"               | 16.1-23.2"            | 16.5-22lbs                |