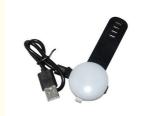

## **Product Specification**

• Feature: Lights · Application: Dogs ABS Material: Floral · Pattern: · Decoration: Tag

• Product Name: Dog Lights For Night Walking

3 Colors · Color: Picture Shows Size:

Customized Brand Logo · Logo:

### **Product Description**

Floral Pattern Tag Rechargeable LED Clip-on Dog Collar Glowing Pet ID Pendant Decoration LED CHARGING PENDANT

SAFE DOGS AND SAFE YOU - THE KING OF NIGHT WALKING

Feature:

Visible from 500 meters