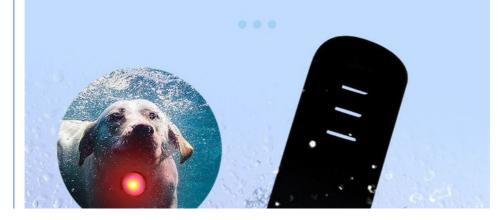

Waterproof design

No longer afraid of water, IPX8 design, with a depth of up to 100 meters

Easy dog walking

A great dog that can be worn in the dark and during day, comfortable and safe.

# Waterproof design No longer afraid of water

IPX8 design, with a depth of up to 100 meters