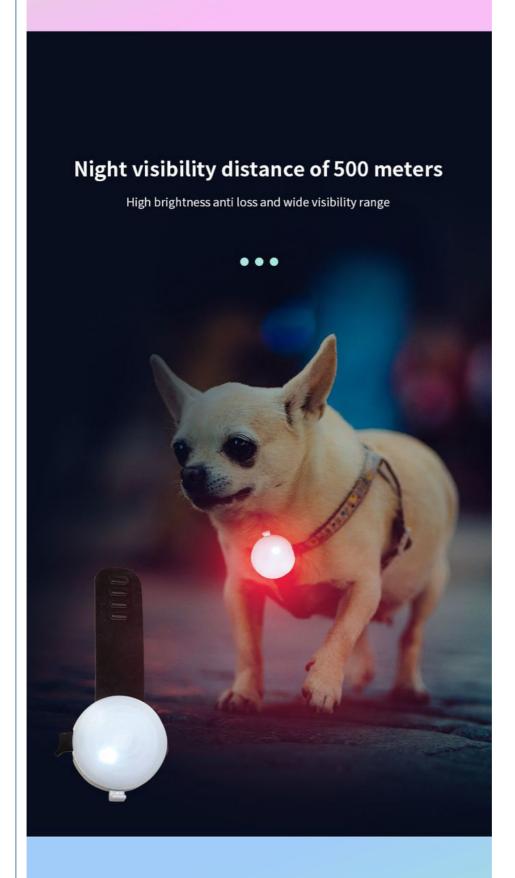

### **Product Description**

Floral Pattern Tag Rechargeable LED Clip-on Dog Collar Glowing Pet ID Pendant Decoration LED CHARGING PENDANT

SAFE DOGS AND SAFE YOU - THE KING OF NIGHT WALKING

Feature:

Visible from 500 meters

IPX8 waterproof

USB charging

Long-lasting battery

Night visibility distance of 500 meters

High brightness and wide visibility range

USB CHARGING CYCLIC ENDURANCE

Charging for 45 minutes, with a range of 900 minutes

Waterproof design

No longer afraid of water, IPX8 design, with a depth of up to 100 meters

Easy dog walking

A great dog that can be worn in the dark and during day, comfortable and safe.