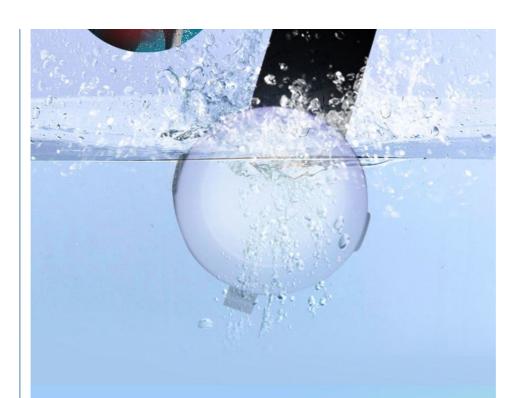

Waterproof design

No longer afraid of water, IPX8 design, with a depth of up to 100 meters

Easy dog walking

A great dog that can be worn in the dark and during day, comfortable and safe.

# Waterproof design No longer afraid of water

IPX8 design, with a depth of up to 100 meters