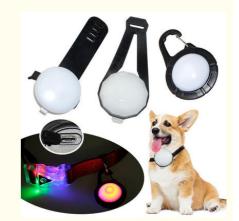

## **Product Specification**

• Feature: Lights · Application: Dogs ABS Material: Floral · Pattern: · Decoration: Tag

• Product Name: Dog Lights For Night Walking

3 Colors · Color: Picture Shows Size:

Customized Brand Logo · Logo:

### **Product Description**

Floral Pattern Tag Rechargeable LED Clip-on Dog Collar Glowing Pet ID Pendant Decoration LED CHARGING PENDANT

SAFE DOGS AND SAFE YOU - THE KING OF NIGHT WALKING

Feature:

Visible from 500 meters

#### **Key Features**

- Floral Pattern Design: Adds a stylish and unique touch.
- Rechargeable LED: Enhances visibility during night walks.
- · Clip-on Attachment: Easy to attach and remove.
- Pet ID Pendant: Includes space for your pet's identification.
- Durable Material: High-quality construction for long-lasting use.