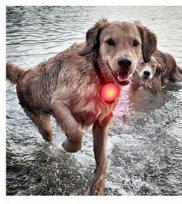

### **Product Description**

Floral Pattern Tag Rechargeable LED Clip-on Dog Collar Glowing Pet ID Pendant Decoration LED CHARGING PENDANT

SAFE DOGS AND SAFE YOU - THE KING OF NIGHT WALKING

Feature:

Visible from 500 meters

Waterproof design

No longer afraid of water, IPX8 design, with a depth of up to 100 meters

Easy dog walking

A great dog that can be worn in the dark and during day, comfortable and safe.