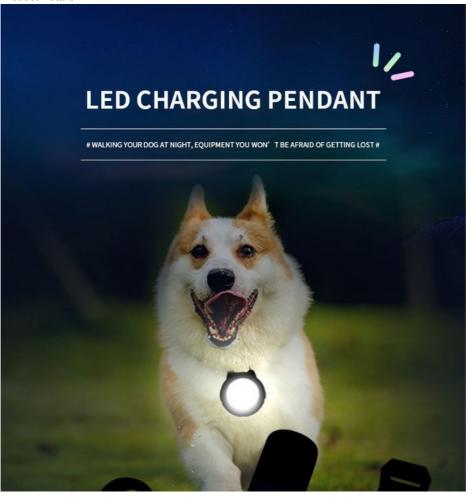

### **Product Description**

Floral Pattern Tag Rechargeable LED Clip-on Dog Collar Glowing Pet ID Pendant Decoration LED CHARGING PENDANT

SAFE DOGS AND SAFE YOU - THE KING OF NIGHT WALKING

Feature:

Visible from 500 meters

IPX8 waterproof

USB charging

Long-lasting battery

Night visibility distance of 500 meters

High brightness and wide visibility range

USB CHARGING CYCLIC ENDURANCE

Charging for 45 minutes, with a range of 900 minutes

Waterproof design

No longer afraid of water, IPX8 design, with a depth of up to 100 meters

Easy dog walking

A great dog that can be worn in the dark and during day, comfortable and safe.