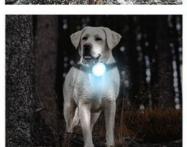

### **Product Description**

Floral Pattern Tag Rechargeable LED Clip-on Dog Collar Glowing Pet ID Pendant Decoration LED CHARGING PENDANT

SAFE DOGS AND SAFE YOU - THE KING OF NIGHT WALKING

Feature:

Visible from 500 meters

IPX8 waterproof

USB charging

Long-lasting battery

Night visibility distance of 500 meters

High brightness and wide visibility range

USB CHARGING CYCLIC ENDURANCE

Charging for 45 minutes, with a range of 900 minutes