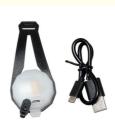

## **Product Specification**

• Feature: Lights · Application: Dogs ABS Material: Floral · Pattern: · Decoration: Tag

• Product Name: Dog Lights For Night Walking

3 Colors · Color: Picture Shows Size:

Customized Brand Logo · Logo:

100 Pcs • MOQ:

• Packing: Opp Bag+Carton Box

· Highlight: rechargeable led flashing dog tag,

abs dog identification tag, led flashing dog tag abs

### **Product Description**

Floral Pattern Tag Rechargeable LED Clip-on Dog Collar Glowing Pet ID Pendant Decoration LED CHARGING PENDANT

SAFE DOGS AND SAFE YOU - THE KING OF NIGHT WALKING

Feature:

Visible from 500 meters