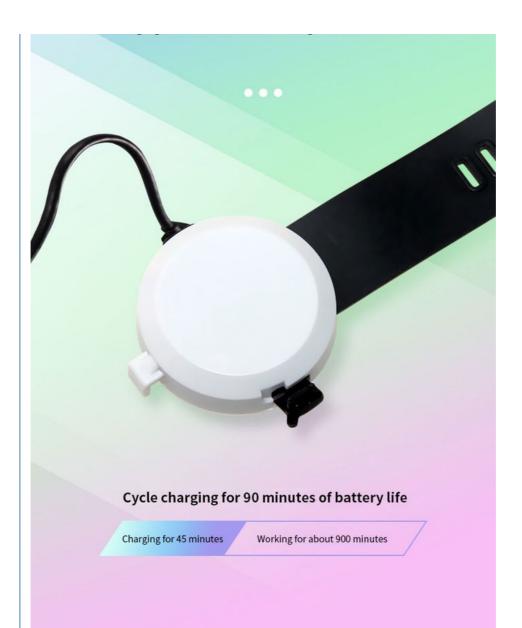

IPX8 waterproof

USB charging

Long-lasting battery

Night visibility distance of 500 meters

High brightness and wide visibility range

USB CHARGING CYCLIC ENDURANCE

Charging for 45 minutes, with a range of 900 minutes

# USB CHARGING CYCLIC ENDURANCE

Charging for 45 minutes, with a range of 900 minutes