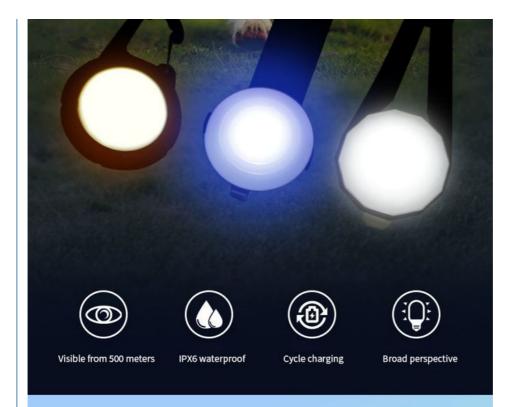

### **Product Description**

Floral Pattern Tag Rechargeable LED Clip-on Dog Collar Glowing Pet ID Pendant Decoration LED CHARGING PENDANT

SAFE DOGS AND SAFE YOU - THE KING OF NIGHT WALKING

Feature:

Visible from 500 meters

IPX8 waterproof

USB charging

Long-lasting battery

Night visibility distance of 500 meters

High brightness and wide visibility range

USB CHARGING CYCLIC ENDURANCE

Charging for 45 minutes, with a range of 900 minutes

Waterproof design

No longer afraid of water, IPX8 design, with a depth of up to 100 meters

Easy dog walking

A great dog that can be worn in the dark and during day, comfortable and safe.