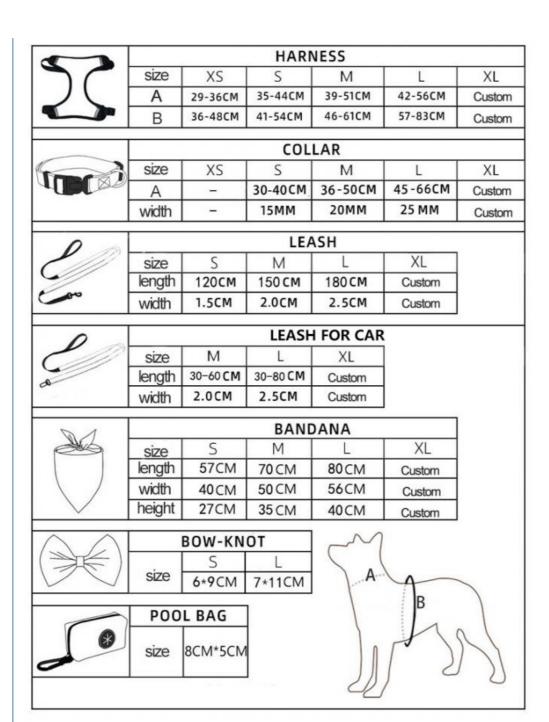

### **Product Specification**

• Feature: Personalized

· Application: Dogs

Polyester, Nylon, Polyester . Material:

Print • Pattern: · Decoration: Bowknot Product Name: Pet Harness **Custom Colors** · Color: Pets Training Usage:

Customized Brand Logo · Logo: Opp Bag+Carton Box · Packing:

L. M. S. XS · Size: 20Pcs MOQ: Popular Style: OEM & ODM: Acceppt • Port: Shenzhen

# **Products Description**

Produce Name Pet Harness

Material Polyester, Polyester

Colors 200000 Sets/Month

Size XS,S,M,L

Weight 0.3kg

MOQ 20Pcs

\_\_\_\_\_