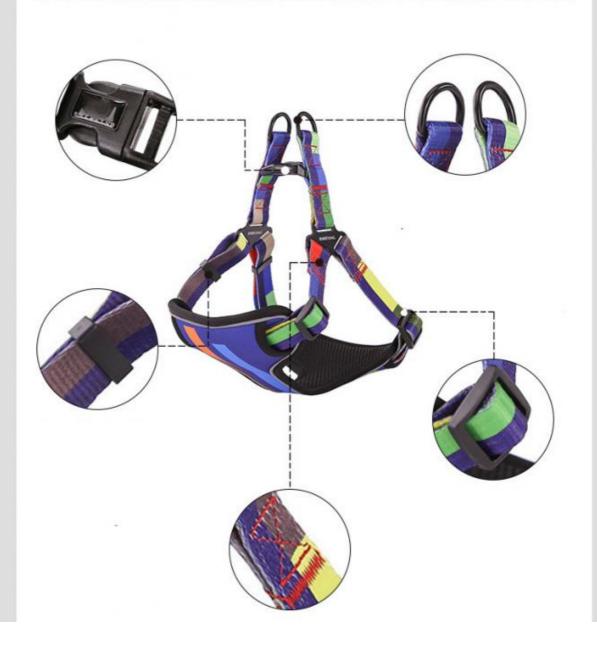

### More Images

Our Product Introduction

**Hot Selling Custom Logo Leash Bow Collar Pet Poop Bag Bandana Dog Harness Set** 

# **Products Description**

Produce Name Pet Harness

Material Polyester, Polyester

Colors 200000 Sets/Month

Size XS,S,M,L

Weight 0.3kg

MOQ 20Pcs

\_\_\_\_\_