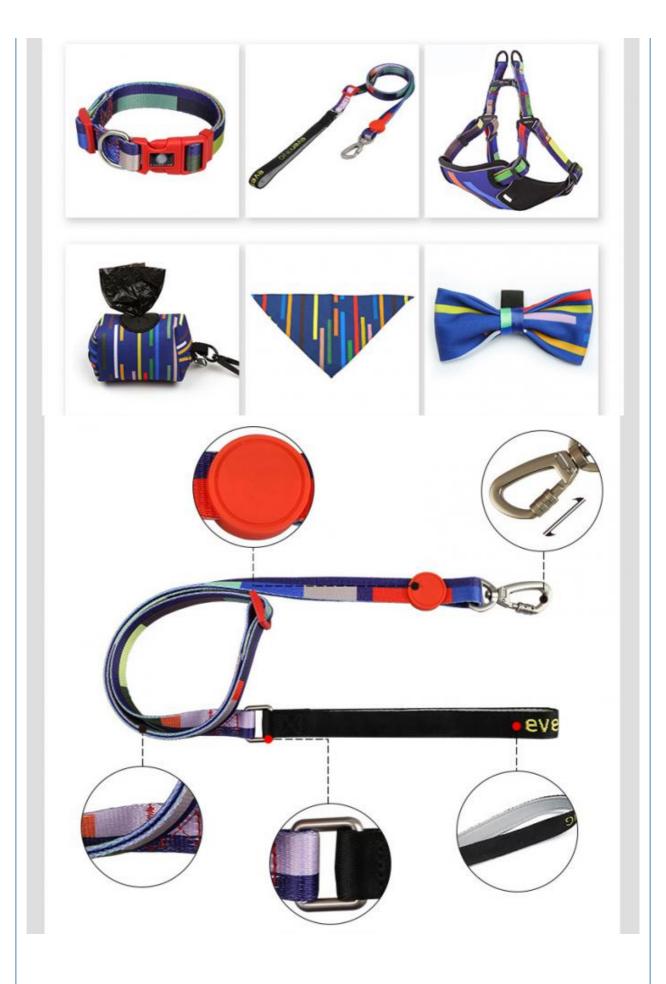

### More Images

Our Product Introduction

**Hot Selling Custom Logo Leash Bow Collar Pet Poop Bag Bandana Dog Harness Set** 

# **Products Description**

Produce Name Pet Harness

Material Polyester, Polyester

Colors 200000 Sets/Month

Size XS,S,M,L

Weight 0.3kg

MOQ 20Pcs

\_\_\_\_\_