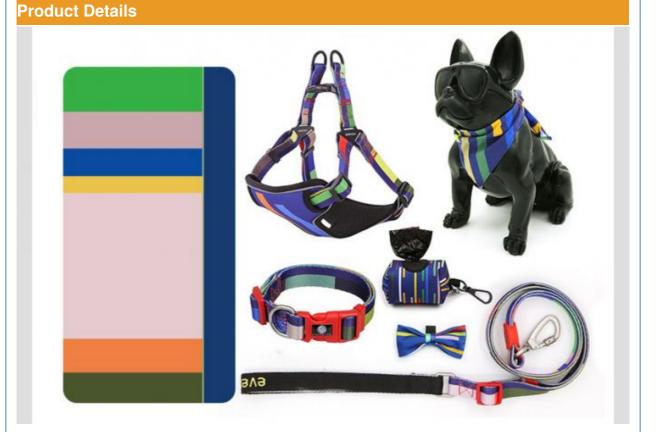

# **Custom Colors Dog Harness Logo Reflective Reversible Luxury Pet Collars** Harness and Leash Set for Extra Large Dogs

### **Product Specification**

• Feature: Personalized

· Application: Dogs

Polyester, Nylon, Polyester . Material:

Print • Pattern: · Decoration: Bowknot Product Name: Pet Harness **Custom Colors** · Color: Pets Training Usage:

Customized Brand Logo · Logo: Opp Bag+Carton Box · Packing:

L. M. S. XS · Size: 20Pcs MOQ: Popular Style: OEM & ODM: Acceppt • Port: Shenzhen

# **Products Description**

Produce Name Pet Harness

Material Polyester, Polyester

Colors 200000 Sets/Month

Size XS,S,M,L

Weight 0.3kg

MOQ 20Pcs

\_\_\_\_\_