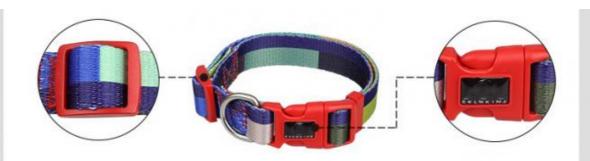

### More Images

Our Product Introduction

**Hot Selling Custom Logo Leash Bow Collar Pet Poop Bag Bandana Dog Harness Set** 

# **Products Description**

Produce Name Pet Harness

Material Polyester, Polyester

Colors 200000 Sets/Month

Size XS,S,M,L

Weight 0.3kg

MOQ 20Pcs

\_\_\_\_\_