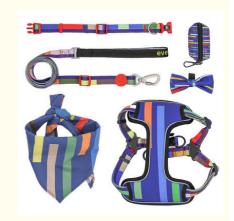

### More Images

Our Product Introduction

**Hot Selling Custom Logo Leash Bow Collar Pet Poop Bag Bandana Dog Harness Set** 

# **Products Description**

Produce Name Pet Harness

Material Polyester, Polyester

Colors 200000 Sets/Month

Size XS,S,M,L

Weight 0.3kg

MOQ 20Pcs

\_\_\_\_\_

### **Product Specification**

• Feature: Personalized

· Application: Dogs

Polyester, Nylon, Polyester . Material:

Print • Pattern: · Decoration: Bowknot Product Name: Pet Harness **Custom Colors** · Color: Pets Training Usage: