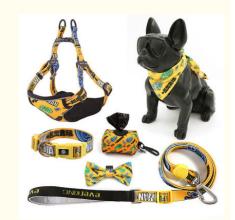

#### More Images

Our Product Introduction

Hot Selling Custom Logo Leash Bow Collar Pet Poop Bag Bandana Dog Harness Set

## **Products Description**

Produce Name CatHarness

Material Nylon

Colors 200000 Sets/Month

Size XS,S,M,L

Weight 0.3kg
MOQ 20 Pcs