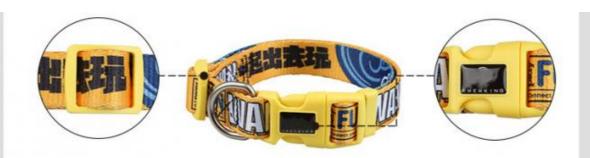

03
Minimum Order Quantity: 20 pieces

Price: \$0.95 - \$4.49/pieces
Packaging Details: Opp Bag+Carton Box

• Supply Ability: 100000 Piece/Pieces per Month



### **Product Specification**

Feature: Personalized

• Application: Dogs

Material: Nylon, Polyester

Pattern: Print
Decoration: Bowknot
Product Name: Pet Harness
Color: Custom Colors
Usage: Pets Training

Logo: Customized Brand LogoPacking: Opp Bag+Carton Box

Size: L. M. S. XS
MOQ: 20 Pcs
Style: Popular
OEM & ODM: Acceppt
Port: Shenzhen



#### More Images









Our Product Introduction



Hot Selling Custom Logo Leash Bow Collar Pet Poop Bag Bandana Dog Harness Set

## **Products Description**

Produce Name CatHarness

Material Nylon

Colors 200000 Sets/Month

Size XS,S,M,L

Weight 0.3kg
MOQ 20 Pcs

## **Product Details**











\_\_\_\_\_



\_\_\_\_\_













**D** button



## TURN YOUR IDEAS INTO REALITY



More design or custom, Please consult tomer service

# **OUR PATTERNS**





### PRODUCT PACKING





Any questions, please feel free to contact us! We can also do OEM & ODM Hope you have a pleasant shopping experience!



## CLASSIFICATION

**BEST SELLERS** 



## RELATED PRODUCTS

Company Profile



#### **COMPANY PROFILE**

Chengdu Chengbei Technology Co., Ltd. established in 2021, is a professional trading company engaged in Pet Collar& Leash & Harness, Pet Cleaning, Pet Toys, Pet Bowls & Feeders, Pet Clothes, Pet Beds & Accessories, Pet Training Tools, etc. Dedicated to strict quality control and thoughtful customer service, our experienced staff members are always available to discuss your