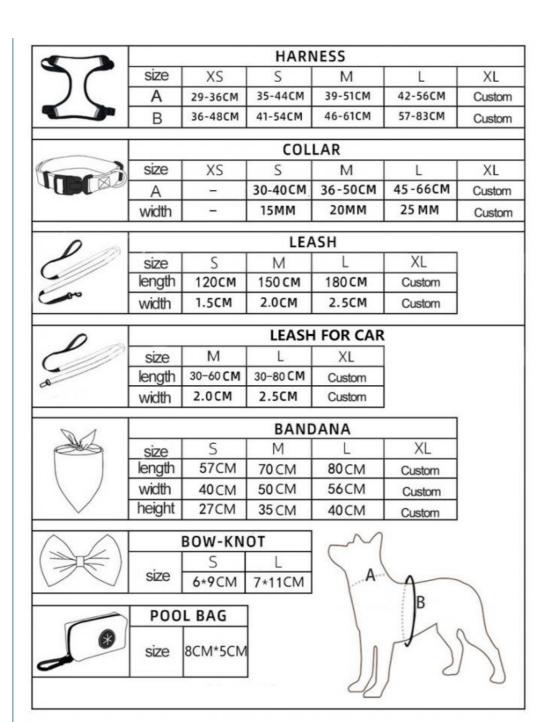

Size: L. M. S. XS
MOQ: 20 Pcs
Style: Popular
OEM & ODM: Acceppt
Port: Shenzhen

## **Products Description**

Produce Name CatHarness

Material Nylon

Colors 200000 Sets/Month

Size XS,S,M,L

Weight 0.3kg
MOQ 20 Pcs