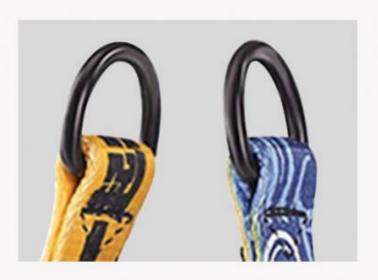

e: \$0.95 - \$4.49/pieces
Packaging Details: Opp Bag+Carton Box

• Supply Ability: 100000 Piece/Pieces per Month



### **Product Specification**

Feature: Personalized

• Application: Dogs

Material: Nylon, Polyester

Pattern: Print
Decoration: Bowknot
Product Name: Pet Harness
Color: Custom Colors
Usage: Pets Training

Logo: Customized Brand LogoPacking: Opp Bag+Carton Box

Size: L. M. S. XS
MOQ: 20 Pcs
Style: Popular
OEM & ODM: Acceppt
Port: Shenzhen



#### More Images









Our Product Introduction



Hot Selling Custom Logo Leash Bow Collar Pet Poop Bag Bandana Dog Harness Set

## **Products Description**

Produce Name CatHarness

Material Nylon

Colors 200000 Sets/Month

Size XS,S,M,L

Weight 0.3kg
MOQ 20 Pcs

## **Product Details**











\_\_\_\_\_



\_\_\_\_\_













**D** button



## TURN YOUR IDEAS INTO REALITY



More design or custom, Please consult tomer service

# **OUR PATTERNS**





### PRODUCT PACKING





Any questions, please feel free to contact us! We can also do OEM & ODM Hope you have a pleasant shopping experience!



## CLASSIFICATION

**BEST SELLERS** 



## RELATED PRODUCTS

Company Profile



#### **COMPANY PROFILE**

Chengdu Chengbei Technology Co., Ltd. established in 2021, is a professional trading company engaged in Pet Collar& Leash & Harness, Pet Cleaning, Pet Toys, Pet Bowls & Feeders, Pet Clothes, Pet Beds & Accessories, Pet Training Tools, etc. Dedicated to strict quality control and thoughtful customer service, our experienced staff members are always available to discuss your requirements and ensure full customer sati