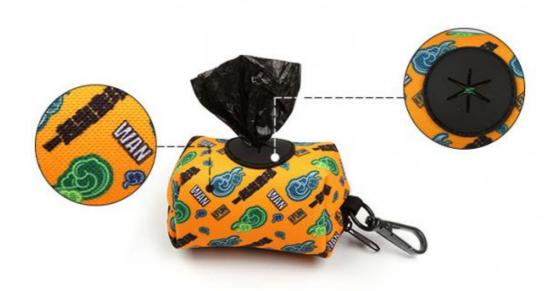

uantity: 20 pieces

Price: \$0.95 - \$4.49/pieces
Packaging Details: Opp Bag+Carton Box

• Supply Ability: 100000 Piece/Pieces per Month



### **Product Specification**

Feature: Personalized

• Application: Dogs

Material: Nylon, Polyester

Pattern: Print
Decoration: Bowknot
Product Name: Pet Harness
Color: Custom Colors
Usage: Pets Training

Logo: Customized Brand LogoPacking: Opp Bag+Carton Box

Size: L. M. S. XS
MOQ: 20 Pcs
Style: Popular
OEM & ODM: Acceppt
Port: Shenzhen



#### More Images









Our Product Introduction



Hot Selling Custom Logo Leash Bow Collar Pet Poop Bag Bandana Dog Harness Set

## **Products Description**

Produce Name CatHarness

Material Nylon

Colors 200000 Sets/Month

Size XS,S,M,L

Weight 0.3kg
MOQ 20 Pcs

## **Product Details**











\_\_\_\_\_



\_\_\_\_\_













**D** button



## TURN YOUR IDEAS INTO REALITY



More design or custom, Please consult tomer service

# **OUR PATTERNS**





### PRODUCT PACKING





Any questions, please feel free to contact us! We can also do OEM & ODM Hope you have a pleasant shopping experience!



## CLASSIFICATION

**BEST SELLERS** 



## RELATED PRODUCTS

Company Profile



#### **COMPANY PROFILE**

Chengdu Chengbei Technology Co., Ltd. established in 2021, is a professional trading company engaged in Pet Collar& Leash & Harness, Pet Cleaning, Pet Toys, Pet Bowls & Feeders, Pet Clothes, Pet Beds & Accessories, Pet Training Tools, etc. Dedicated to strict quality control and thoughtful customer service, our experienced staff members are always available to discuss your requirements and e