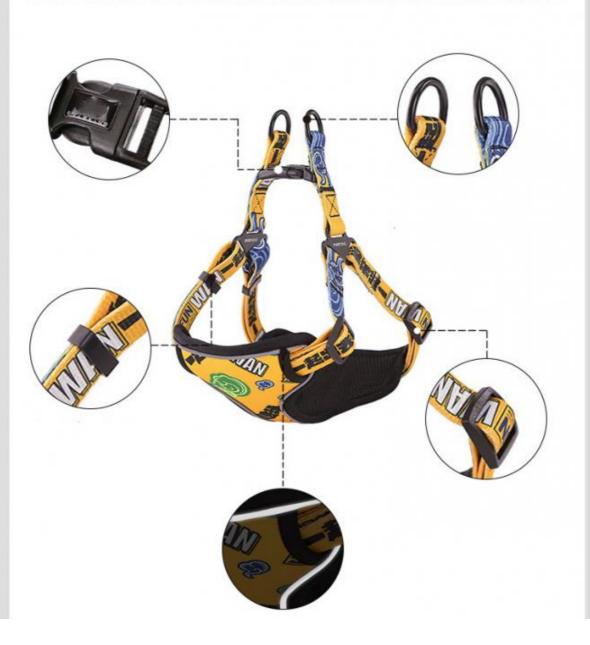

Minimum Order Quantity: 20 pieces

Price: \$0.95 - \$4.49/pieces
Packaging Details: Opp Bag+Carton Box

• Supply Ability: 100000 Piece/Pieces per Month



### **Product Specification**

Feature: Personalized

• Application: Dogs

Material: Nylon, Polyester

Pattern: Print
Decoration: Bowknot
Product Name: Pet Harness
Color: Custom Colors
Usage: Pets Training

Logo: Customized Brand LogoPacking: Opp Bag+Carton Box

Size: L. M. S. XS
MOQ: 20 Pcs
Style: Popular
OEM & ODM: Acceppt
Port: Shenzhen



#### More Images









Our Product Introduction



Hot Selling Custom Logo Leash Bow Collar Pet Poop Bag Bandana Dog Harness Set

## **Products Description**

Produce Name CatHarness

Material Nylon

Colors 200000 Sets/Month

Size XS,S,M,L

Weight 0.3kg
MOQ 20 Pcs

## **Product Details**











\_\_\_\_\_



\_\_\_\_\_













**D** button



## TURN YOUR IDEAS INTO REALITY



More design or custom, Please consult tomer service

# **OUR PATTERNS**





### PRODUCT PACKING





Any questions, please feel free to contact us! We can also do OEM & ODM Hope you have a pleasant shopping experience!



## CLASSIFICATION

**BEST SELLERS** 



## RELATED PRODUCTS

Company Profile



#### **COMPANY PROFILE**

Chengdu Chengbei Technology Co., Ltd. established in 2021, is a professional trading company engaged in Pet Collar& Leash & Harness, Pet Cleaning, Pet Toys, Pet Bowls & Feeders, Pet Clothes, Pet Beds & Accessories, Pet Training Tools, etc. Dedicated to strict quality control and thoughtful customer service, our experienced staff members are always available to discuss your re