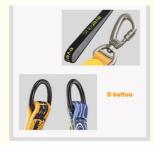

## Dogs Polyester Custom Sublimation Blank Personalized Pet Collar and Leash Harness Set Custom Logo Summer Dog Harness Designs

#### **Basic Information**

Place of Origin: Sichuan, China
Brand Name: ChengBei
Model Number: HRNST03
Minimum Order Quantity: 20 pieces

Price: \$0.95 - \$4.49/pieces
Packaging Details: Opp Bag+Carton Box

• Supply Ability: 100000 Piece/Pieces per Month



### **Product Specification**

Feature: Personalized

• Application: Dogs

Material: Nylon, Polyester

Pattern: Print
Decoration: Bowknot
Product Name: Pet Harness
Color: Custom Colors
Usage: Pets Training

Logo: Customized Brand LogoPacking: Opp Bag+Carton Box

Size: L. M. S. XS
MOQ: 20 Pcs
Style: Popular
OEM & ODM: Acceppt
Port: Shenzhen



#### More Images









Our Product Introduction



Hot Selling Custom Logo Leash Bow Collar Pet Poop Bag Bandana Dog Harness Set

## **Products Description**

Produce Name CatHarness

Material Nylon

Colors 200000 Sets/Month

Size XS,S,M,L

Weight 0.3kg
MOQ 20 Pcs

## **Product Details**











\_\_\_\_\_



\_\_\_\_\_













**D** button



## TURN YOUR IDEAS INTO REALITY



More design or custom, Please consult tomer service

# **OUR PATTERNS**





### PRODUCT PACKING





Any questions, please feel free to contact us! We can also do OEM & ODM Hope you have a pleasant shopping experience!



## CLASSIFICATION

**BEST SELLERS** 



## RELATED PRODUCTS

Company Profile



#### **COMPANY PROFILE**

Chengdu Chengbei Technology Co., Ltd. established in 2021, is a professional trading company engage