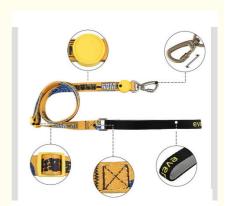

## Dogs Polyester Custom Sublimation Blank Personalized Pet Collar and Leash Harness Set Custom Logo Summer Dog Harness Designs

#### **Basic Information**

Place of Origin: Sichuan, China
Brand Name: ChengBei
Model Number: HRNST03
Minimum Order Quantity: 20 pieces

Price: \$0.95 - \$4.49/pieces
Packaging Details: Opp Bag+Carton Box

• Supply Ability: 100000 Piece/Pieces per Month



### **Product Specification**

Feature: Personalized

• Application: Dogs

Material: Nylon, Polyester

Pattern: Print
Decoration: Bowknot
Product Name: Pet Harness
Color: Custom Colors
Usage: Pets Training

Logo: Customized Brand LogoPacking: Opp Bag+Carton Box

Size: L. M. S. XS
MOQ: 20 Pcs
Style: Popular
OEM & ODM: Acceppt
Port: Shenzhen



#### More Images









Our Product Introduction



Hot Selling Custom Logo Leash Bow Collar Pet Poop Bag Bandana Dog Harness Set

## **Products Description**

Produce Name CatHarness

Material Nylon

Colors 200000 Sets/Month

Size XS,S,M,L

Weight 0.3kg
MOQ 20 Pcs

## **Product Details**











\_\_\_\_\_



\_\_\_\_\_













**D** button



## TURN YOUR IDEAS INTO REALITY



More design or custom, Please consult tomer service

# **OUR PATTERNS**





### PRODUCT PACKING





Any questions, please feel free to contact us! We can also do OEM & ODM Hope you have a pleasant shopping experience!



## CLASSIFICATION

**BEST SELLERS** 



## RELATED PRODUCTS

Company Profile



#### **COMPANY PROFILE**

Chengdu Chengbei Technology Co., Ltd. established in 2021, is a professional