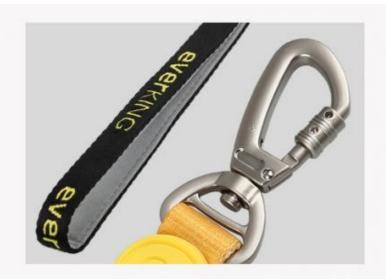

ice: \$0.95 - \$4.49/pieces
Packaging Details: Opp Bag+Carton Box

• Supply Ability: 100000 Piece/Pieces per Month



### **Product Specification**

Feature: Personalized

• Application: Dogs

Material: Nylon, Polyester

Pattern: Print
Decoration: Bowknot
Product Name: Pet Harness
Color: Custom Colors
Usage: Pets Training

Logo: Customized Brand LogoPacking: Opp Bag+Carton Box

Size: L. M. S. XS
MOQ: 20 Pcs
Style: Popular
OEM & ODM: Acceppt
Port: Shenzhen



#### More Images









Our Product Introduction



Hot Selling Custom Logo Leash Bow Collar Pet Poop Bag Bandana Dog Harness Set

## **Products Description**

Produce Name CatHarness

Material Nylon

Colors 200000 Sets/Month

Size XS,S,M,L

Weight 0.3kg
MOQ 20 Pcs

## **Product Details**











\_\_\_\_\_



\_\_\_\_\_













**D** button



## TURN YOUR IDEAS INTO REALITY



More design or custom, Please consult tomer service

# **OUR PATTERNS**





### PRODUCT PACKING





Any questions, please feel free to contact us! We can also do OEM & ODM Hope you have a pleasant shopping experience!



## CLASSIFICATION

**BEST SELLERS** 



## RELATED PRODUCTS

Company Profile



#### **COMPANY PROFILE**

Chengdu Chengbei Technology Co., Ltd. established in 2021, is a professional trading company engaged in Pet Collar& Leash & Harness, Pet Cleaning, Pet Toys, Pet Bowls & Feeders, Pet Clothes, Pet Beds & Accessories, Pet Training Tools, etc. Dedicated to strict quality control and thoughtful customer service, our experienced staff members are always available to discuss your requirements and ensure full customer sa