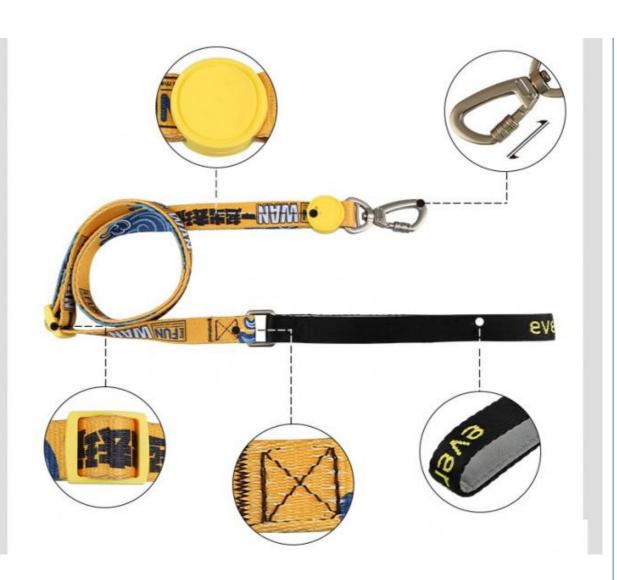

ST03
Minimum Order Quantity: 20 pieces

Price: \$0.95 - \$4.49/pieces
Packaging Details: Opp Bag+Carton Box

• Supply Ability: 100000 Piece/Pieces per Month



### **Product Specification**

Feature: Personalized

• Application: Dogs

Material: Nylon, Polyester

Pattern: Print
Decoration: Bowknot
Product Name: Pet Harness
Color: Custom Colors
Usage: Pets Training

Logo: Customized Brand LogoPacking: Opp Bag+Carton Box

Size: L. M. S. XS
MOQ: 20 Pcs
Style: Popular
OEM & ODM: Acceppt
Port: Shenzhen



#### More Images









Our Product Introduction



Hot Selling Custom Logo Leash Bow Collar Pet Poop Bag Bandana Dog Harness Set

## **Products Description**

Produce Name CatHarness

Material Nylon

Colors 200000 Sets/Month

Size XS,S,M,L

Weight 0.3kg
MOQ 20 Pcs

## **Product Details**











\_\_\_\_\_



\_\_\_\_\_













**D** button



## TURN YOUR IDEAS INTO REALITY



More design or custom, Please consult tomer service

# **OUR PATTERNS**





### PRODUCT PACKING





Any questions, please feel free to contact us! We can also do OEM & ODM Hope you have a pleasant shopping experience!



## CLASSIFICATION

**BEST SELLERS** 



## RELATED PRODUCTS

Company Profile



#### **COMPANY PROFILE**

Chengdu Chengbei Technology Co., Ltd. established in 2021, is a professional trading company engaged in Pet Collar& Leash & Harness, Pet Cleaning, Pet Toys, Pet Bowls & Feeders, Pet Clothes, Pet Beds & Accessories, Pet Training Tools, etc. Dedicated to strict quality control and thoughtful customer service, our experienced staff members are always available to discuss you