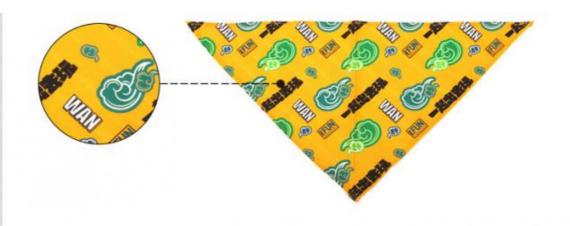

inimum Order Quantity: 20 pieces

Price: \$0.95 - \$4.49/pieces
Packaging Details: Opp Bag+Carton Box

• Supply Ability: 100000 Piece/Pieces per Month



### **Product Specification**

Feature: Personalized

• Application: Dogs

Material: Nylon, Polyester

Pattern: Print
Decoration: Bowknot
Product Name: Pet Harness
Color: Custom Colors
Usage: Pets Training

Logo: Customized Brand LogoPacking: Opp Bag+Carton Box

Size: L. M. S. XS
MOQ: 20 Pcs
Style: Popular
OEM & ODM: Acceppt
Port: Shenzhen



#### More Images









Our Product Introduction



Hot Selling Custom Logo Leash Bow Collar Pet Poop Bag Bandana Dog Harness Set

## **Products Description**

Produce Name CatHarness

Material Nylon

Colors 200000 Sets/Month

Size XS,S,M,L

Weight 0.3kg
MOQ 20 Pcs

## **Product Details**











\_\_\_\_\_



\_\_\_\_\_













**D** button



## TURN YOUR IDEAS INTO REALITY



More design or custom, Please consult tomer service

# **OUR PATTERNS**





### PRODUCT PACKING





Any questions, please feel free to contact us! We can also do OEM & ODM Hope you have a pleasant shopping experience!



## CLASSIFICATION

**BEST SELLERS** 



## RELATED PRODUCTS

Company Profile



#### **COMPANY PROFILE**

Chengdu Chengbei Technology Co., Ltd. established in 2021, is a professional trading company engaged in Pet Collar& Leash & Harness, Pet Cleaning, Pet Toys, Pet Bowls & Feeders, Pet Clothes, Pet Beds & Accessories, Pet Training Tools, etc. Dedicated to strict quality control and thoughtful customer service, our experienced staff members are always available to discuss your requ