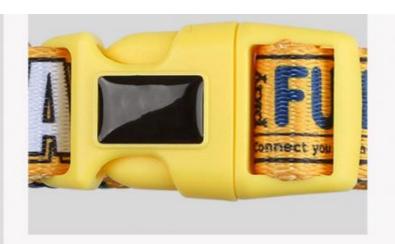

es

Price: \$0.95 - \$4.49/pieces
Packaging Details: Opp Bag+Carton Box

• Supply Ability: 100000 Piece/Pieces per Month



### **Product Specification**

Feature: Personalized

• Application: Dogs

Material: Nylon, Polyester

Pattern: Print
Decoration: Bowknot
Product Name: Pet Harness
Color: Custom Colors
Usage: Pets Training

Logo: Customized Brand LogoPacking: Opp Bag+Carton Box

Size: L. M. S. XS
MOQ: 20 Pcs
Style: Popular
OEM & ODM: Acceppt
Port: Shenzhen



#### More Images









Our Product Introduction



Hot Selling Custom Logo Leash Bow Collar Pet Poop Bag Bandana Dog Harness Set

## **Products Description**

Produce Name CatHarness

Material Nylon

Colors 200000 Sets/Month

Size XS,S,M,L

Weight 0.3kg
MOQ 20 Pcs

## **Product Details**











\_\_\_\_\_



\_\_\_\_\_













**D** button



## TURN YOUR IDEAS INTO REALITY



More design or custom, Please consult tomer service

# **OUR PATTERNS**





### PRODUCT PACKING





Any questions, please feel free to contact us! We can also do OEM & ODM Hope you have a pleasant shopping experience!



## CLASSIFICATION

**BEST SELLERS** 



## RELATED PRODUCTS

Company Profile



#### **COMPANY PROFILE**

Chengdu Chengbei Technology Co., Ltd. established in 2021, is a professional trading company engaged in Pet Collar& Leash & Harness, Pet Cleaning, Pet Toys, Pet Bowls & Feeders, Pet Clothes, Pet Beds & Accessories, Pet Training Tools, etc. Dedicated to strict quality control and thoughtful customer service, our experienced staff members are always available to discuss your requirements and ensure full custo