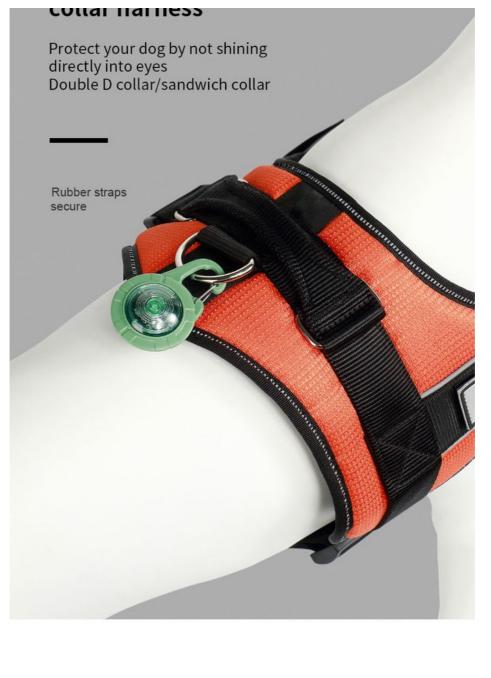

# Can be matched as desired

allar harnor

## LED PHOTOSENSITIVE PENDANT AUTOMATICALLY LIGHT UP WHEN DARK

Anti-lost/anti-scare/anti-car collision