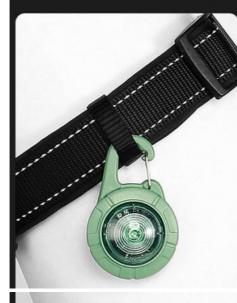

### **Product Specification**

- Feature: Lights Application: Dogs Material: ABS Floral Pattern: Decoration: Tag • Product Name: Dog Lights For Night Walking 4 Colors Color: 5cm\*3.5cm\*2.5cm Size: Customized Brand Logo • Logo: • MOQ: 100 Pcs
- Packing: Highlight:
- **Opp Bag+Carton Box** inductive light up dog tag, light up dog tag color changing,

**Products Description** 

Product Name Dog Lights for Night Walking

Logo Custom Logo Color 4 Colors Size 5cm\*3.5cm\*2.5cm MOQ 100 Pcs Product Details