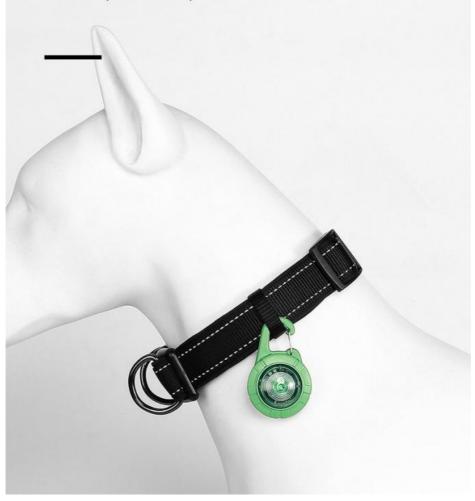

**Key Features** 

- Rechargeable Battery: No more wasting money on batteries. Our collar tag is easily rechargeable, ensuring long-lasting use.
- Color Changing: Choose from multiple colors to match your dog's personality or mood. The light changes colors smoothly, adding a fun element to your walks.
- Inductive Light: Automatically turns on in low light conditions, so you never have to worry about forgetting to switch it on.
- Waterproof Design: Rain or shine, this collar tag is built to withstand the elements, making it perfect for all weather conditions.
- · Easy Attachment: Clips easily onto any collar, making it versatile and convenient for any dog breed or size.
- **Customer Reviews**