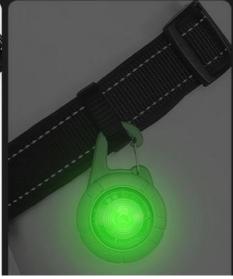

IMPORTED LED LIGHTING UNIT

500m

babycome team verified that 500m is visibleImported LED lighting unit

Not a false mark

# **IMPORTED LED LIGHTING UNIT**

babycome team verified that 500m is visibleImported LED lighting unit

Not a false mark

Figh lens

Output

South