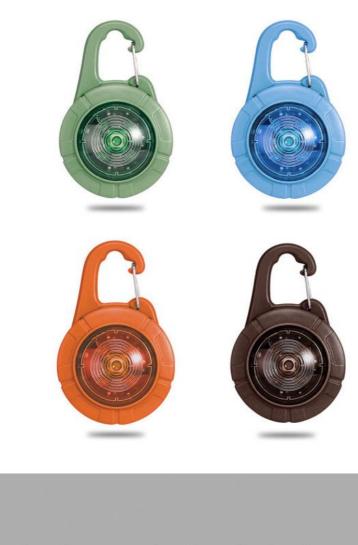

### **Product Specification**

- Feature: Lights Application: Dogs Material: ABS Floral Pattern: Decoration: Tag • Product Name: Dog Lights For Night Walking 4 Colors Color: 5cm\*3.5cm\*2.5cm Size: Customized Brand Logo • Logo: • MOQ: 100 Pcs
- Packing: Highlight:
- **Opp Bag+Carton Box** inductive light up dog tag, light up dog tag color changing,

color changing led flashing dog tag

# Multiple colors available

Macaron color matching every moment of walking the dog with vitality

High appearance leve