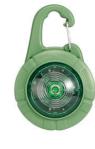

## Rechargeable Inductive Light Up Dog Tag Color Changing Led Flashing Dog Tag

to

成都橙贝科技有限公司

### **Product Specification**

- Feature: Lights Application: Dogs Material: ABS Floral Pattern: Decoration: Tag • Product Name: Dog Lights For Night Walking 4 Colors Color: 5cm\*3.5cm\*2.5cm Size: Customized Brand Logo • Logo: • MOQ: 100 Pcs
- Packing: Highlight:
- **Opp Bag+Carton Box** inductive light up dog tag, light up dog tag color changing,