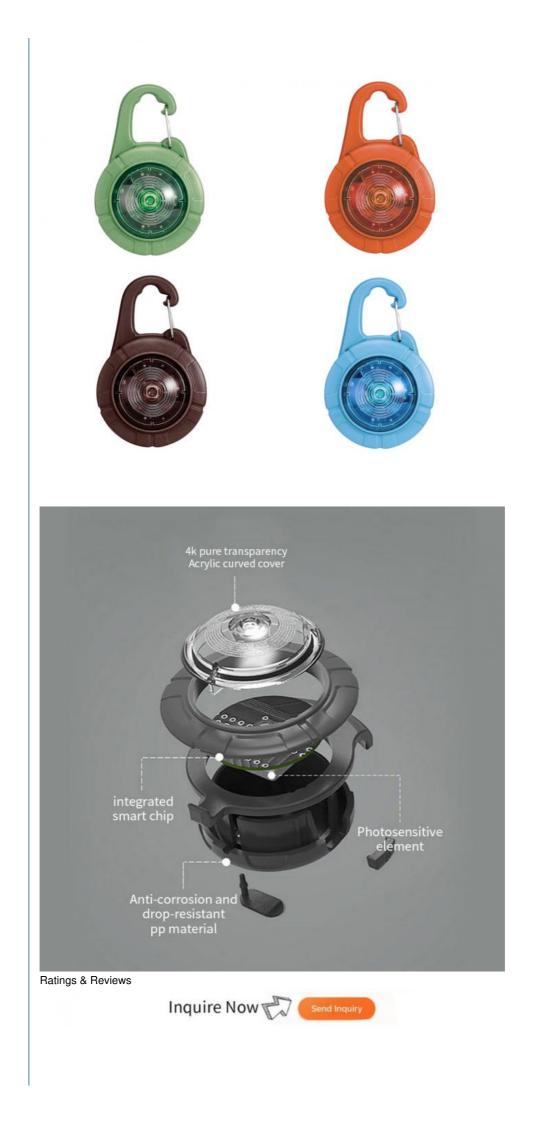

### **Product Specification**

- Feature: Lights Application: Dogs Material: ABS Floral Pattern: Decoration: Tag • Product Name: Dog Lights For Night Walking 4 Colors Color: 5cm\*3.5cm\*2.5cm Size: Customized Brand Logo • Logo: • MOQ: 100 Pcs
- Packing: Highlight:
- **Opp Bag+Carton Box** inductive light up dog tag, light up dog tag color changing,

### **Product Description**

LED Dog Collar Tag Safety Lights Rechargeable Color Changing Inductive Light Night Walking 4k pure transparency Acrylic curved cover, integrated smart chip Photosensitive element, Anti - corrosion and drop - resistant pp material LED PHOTOSENSITIVE PENDANT: AUTOMATICALLY LIGHT UP WHEN DARK Anti - lost/anti - scare/anti - car collision Intelligent photosensitivity Sensitive Automatically light up in dark environment Keep your dog safe at all times 4 light modes: Automatically light up in dark environment Keep your dog safe at all times Mode one: constant light Keep your finger on and press the button once Mode two: flash mob Flash your finger and press the button twice Mode three: slow flash Slow flashing, press the button 3 times with your finger Mode three: light perception Just press the button 4 times with your photosensitive finger. Multiple colors available, Macaron color matching every moment of walking the dog with vitality, High appearance level Can be matched as desired collar harness USB rechargeable:Getting rid of batteries is more convenient Continuously shining after 8 hours of battery life USB charge for 1 hour