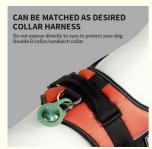

n**

- Place of Origin:
- Model Number:
- Minimum Order Quantity: 100 pieces
- Price: Negotiable
- Packaging Details:
  - Carton Dimensions(L\*W\*H): 56\*26\*31cm
- Delivery Time: 5-8 working days L/C, T/T, Western Union, MoneyGram,
- Payment Terms:
- Supply Ability:



IMPORTED LED LIGHTING UNIT

500m

babycome team verified that 500m is visibleImported LED lighting unit

Not a false mark

### **Product Specification**

- Feature: Lights Application: Dogs Material: ABS Floral Pattern: Decoration: Tag • Product Name: Dog Lights For Night Walking 4 Colors Color: 5cm\*3.5cm\*2.5cm Size: Customized Brand Logo • Logo: • MOQ: 100 Pcs
- Packing: Highlight:
- **Opp Bag+Carton Box** inductive light up dog tag, light up dog tag color changing,

color changing led flashing dog tag



# More Images





#### INTELLIGENT SENSING



### **Product Description**

LED Dog Collar Tag Safety Lights Rechargeable Color Changing Inductive Light Night Walking 4k pure transparency Acrylic curved cover, integrated smart chip Photosensitive element, Anti - corrosion and drop - resistant pp material LED PHOTOSENSITIVE PENDANT: AUTOMATICALLY LIGHT UP WHEN DARK Anti - lost/anti - scare/anti - car collision Intelligent photosensitivity Sensitive Automatically light up in dark environment Keep your dog safe at all times 4 light modes: Automatically light up in dark environment Keep your dog safe at all times Mode one: constant light Keep your finger on and press the button once Mode two: flash mob Flash your finger and press the button twice Mode three: slow flash Slow flashing, press the button 3 times