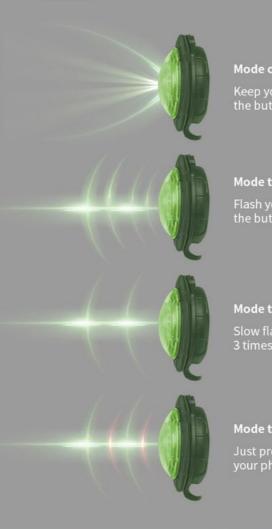

# 4 light modes

Automatically light up in dark environment Keep your dog safe at all times

### Mode one: constant light

Keep your finger on and press the button once

#### Mode two: flash mob

Flash your finger and press the button twice

#### Mode three: slow flash

Slow flashing, press the button 3 times with your finger

#### Mode three: light perception

Just press the button 4 times with your photosensitive finger