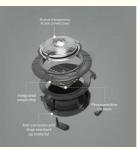

### **Product Description**

LED Dog Collar Tag Safety Lights Rechargeable Color Changing Inductive Light Night Walking 4k pure transparency Acrylic curved cover, integrated smart chip Photosensitive element, Anti - corrosion and drop - resistant pp material LED PHOTOSENSITIVE PENDANT: AUTOMATICALLY LIGHT UP WHEN DARK Anti - lost/anti - scare/anti - car collision Intelligent photosensitivity Sensitive Automatically light up in dark environment Keep your dog safe at all times 4 light modes: Automatically light up in dark environment Keep your dog safe at all times Mode one: constant light Keep your finger on and press the button once Mode two: flash mob Flash your finger and press the button twice Mode three: slow flash Slow flashing, press the button 3 times with your finger Mode three: light perception Just press the button 4 times with your photosensitive finger. Multiple colors available, Macaron color matching every moment of walking the dog with vitality, High appearance level Can be matched as desired collar harness USB rechargeable:Getting rid of batteries is more convenient Continuously shining after 8 hours of battery life USB charge for 1 hour