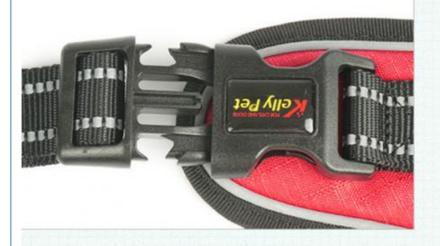

|
| M                        | :   | 35~45cm  | 45~60cm                | 235.3G            |
| L                        | :   | 40~55cm  | 60~80cm                | 250.4G            |
| XL                       | . : | 50~74cm  | 80~100cm               | 260G              |
| XX                       | L:  | 65~90cm  | 100~120cm              | 280.4G            |

## All-inclusive high-gloss reflective harness Walking the dog at night is safe and anti-lost



Let pets experience skin-friendly fabrics and enjoy breathing





## **BREATHABLE**

Multi-layer selection of materials, making sandwiches at any cost The large mesh lining makes the interior soft and breathable

# SELECTED FABRICS

Focus on quality, conscientious selection of materials at any cost, wear resistance, long life





## Power jack

Prevent breakaway, easy to wear with one buckle, safe and firm









## TURN YOUR IDEAS INTO REALITY



More design or custom, Please consult tomer service

# **OUR PATTERNS**





#### PRODUCT PACKING





Any questions, please feel free to contact us! We can also do OEM & ODM Hope you have a pleasant shopping experience!



## CLASSIFICATION

**BEST SELLERS** 



### RELATED PRODUCTS

Company Profile



#### **COMPANY PROFILE**

Chengdu Chengbei Technology Co., Ltd. established in 2021, is a professional trading company engaged in Pet Collar& Leash & Harness, Pet Cleaning, Pet Toys, Pet Bowls & Feeders, Pet Clothes, Pet Beds & Accessories, Pet Training Tools, etc. Dedicated to strict quality control and thoughtful customer service, our experienced staff members are al