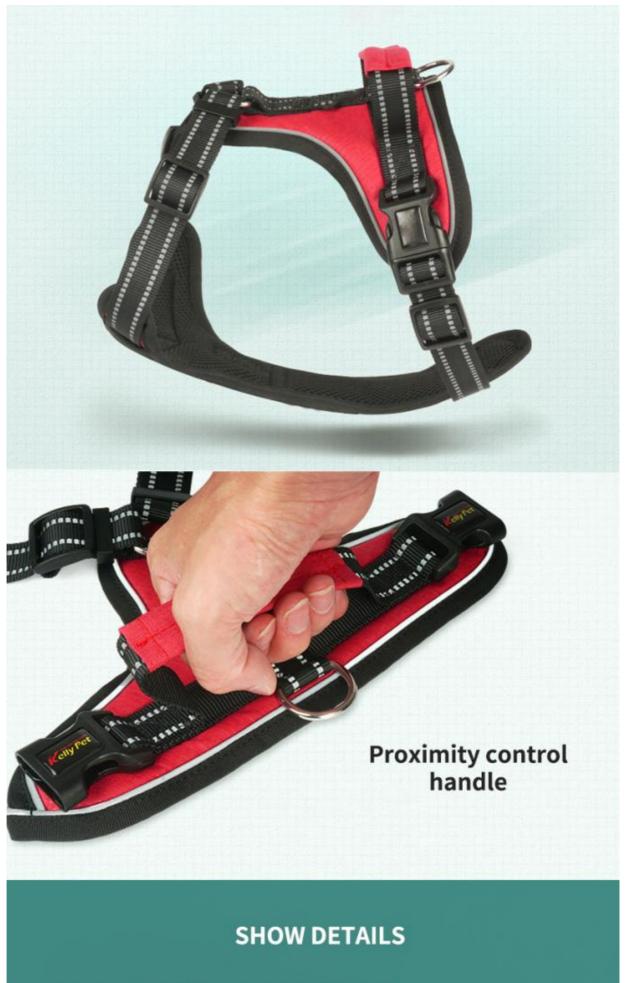

#### More Images

Our Product Introduction

Hot Selling Custom Logo Leash Bow Collar Pet Poop Bag Bandana Dog Harness Set

## Power jack

Prevent breakaway, easy to wear with one buckle, safe and firm