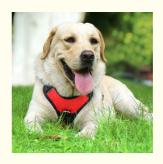

### Personalized Reflective Explosion-Proof Leash for Medium and Large Dogs at **Chengbei Special Dog Chest Strap**

## All-inclusive high-gloss reflective harness Walking the dog at night is safe and anti-lost

Let pets experience skin-friendly fabrics and enjoy breathing