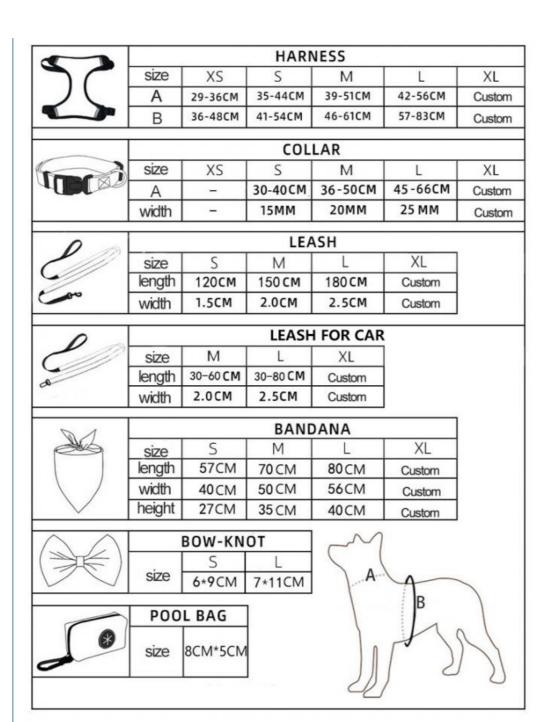

## PRODUCT STRUCTURE

| PRODUCT<br>SPECIFICATION |     | THE NECK | CHEST<br>CIRCUMFERENCE | PRODUCT<br>WEIGHT |
|--------------------------|-----|----------|------------------------|-------------------|
| S                        | ·   | 28~37cm  | 40~45cm                | 158.7G            |
| M                        | :   | 35~45cm  | 45~60cm                | 235.3G            |
| L                        | :   | 40~55cm  | 60~80cm                | 250.4G            |
| XL                       | . : | 50~74cm  | 80~100cm               | 260G              |
| XX                       | L:  | 65~90cm  | 100~120cm              | 280.4G            |