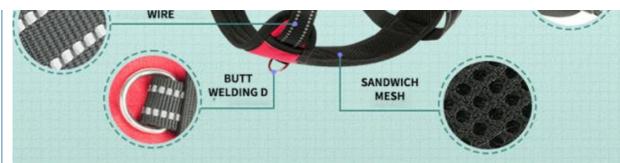

## **BREATHABLE**

Multi-layer selection of materials, making sandwiches at any cost The large mesh lining makes the interior soft and breathable

## Power jack

Prevent breakaway, easy to wear with one buckle, safe and firm