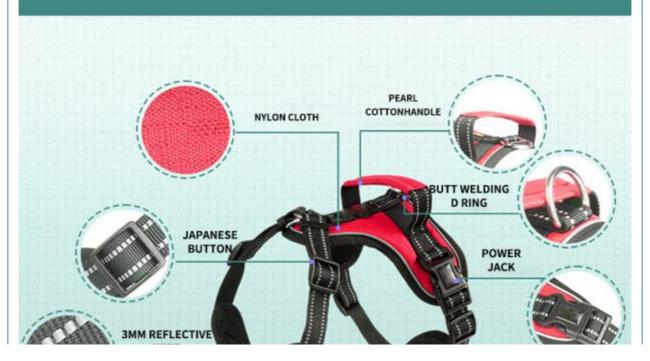

## All-inclusive high-gloss reflective harness Walking the dog at night is safe and anti-lost

Let pets experience skin-friendly fabrics and enjoy breathing

## **BREATHABLE**

Multi-layer selection of materials, making sandwiches at any cost The large mesh lining makes the interior soft and breathable

# SELECTED FABRICS

Focus on quality, conscientious selection of materials at any cost, wear resistance, long life

## Power jack

Prevent breakaway, easy to wear with one buckle, safe and firm