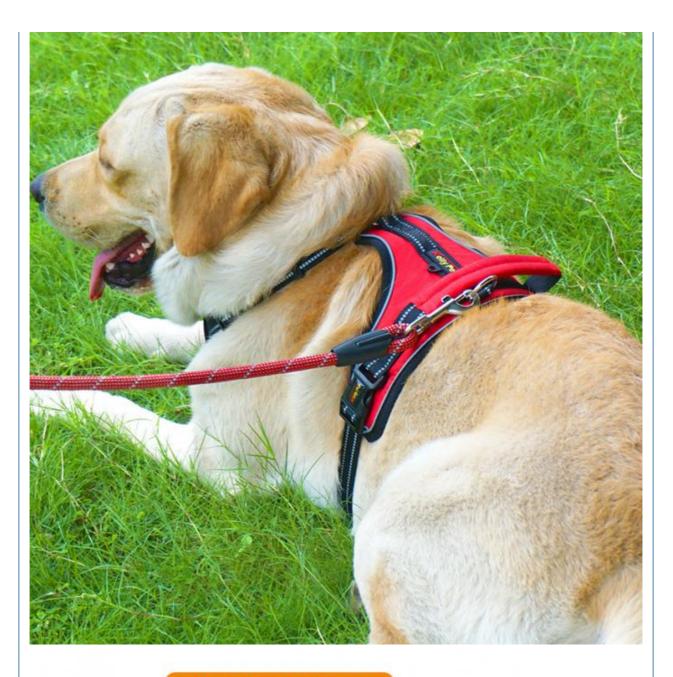

## All-inclusive high-gloss reflective harness Walking the dog at night is safe and anti-lost

Let pets experience skin-friendly fabrics and enjoy breathing

## **BREATHABLE**

Multi-layer selection of materials, making sandwiches at any cost The large mesh lining makes the interior soft and breathable

## Power jack

Prevent breakaway, easy to wear with one buckle, safe and firm