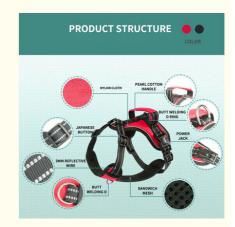

#### **Product Details**

## PRODUCT STRUCTURE

| PRODUCT<br>SPECIFICATION |     | THE NECK | CHEST<br>CIRCUMFERENCE | PRODUCT<br>WEIGHT |
|--------------------------|-----|----------|------------------------|-------------------|
| S                        | ·   | 28~37cm  | 40~45cm                | 158.7G            |
| M                        | :   | 35~45cm  | 45~60cm                | 235.3G            |
| L                        | :   | 40~55cm  | 60~80cm                | 250.4G            |
| XL                       | . : | 50~74cm  | 80~100cm               | 260G              |
| XX                       | L:  | 65~90cm  | 100~120cm              | 280.4G            |