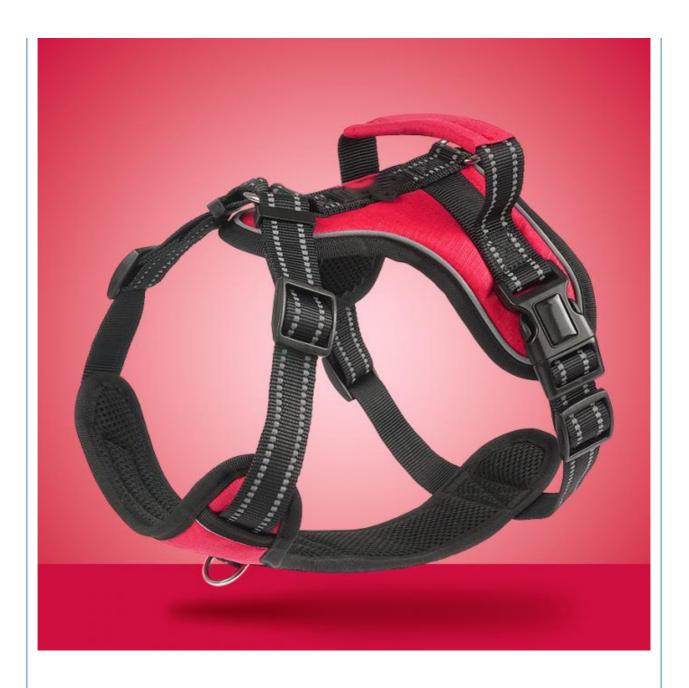

## All-inclusive high-gloss reflective harness Walking the dog at night is safe and anti-lost

Let pets experience skin-friendly fabrics and enjoy breathing