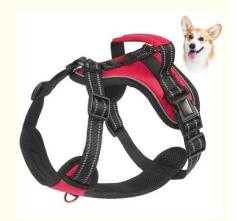

### Personalized Reflective Explosion-Proof Leash for Medium and Large Dogs at **Chengbei Special Dog Chest Strap**

## All-inclusive high-gloss reflective harness Walking the dog at night is safe and anti-lost

Let pets experience skin-friendly fabrics and enjoy breathing