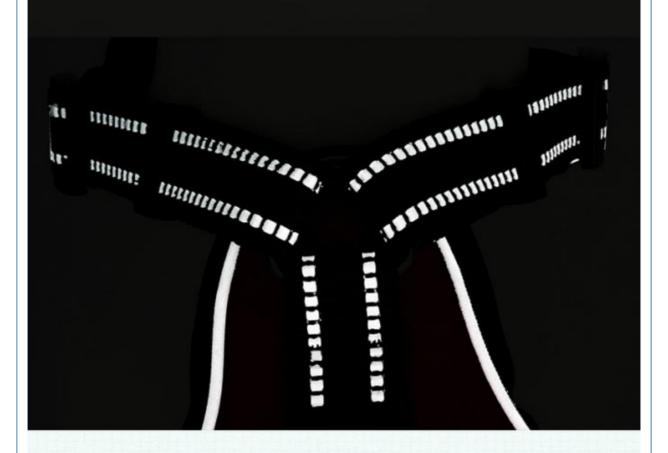

## All-inclusive high-gloss reflective harness Walking the dog at night is safe and anti-lost

Let pets experience skin-friendly fabrics and enjoy breathing