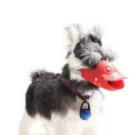

#### **Product Description**

Pet Dog LED Glowing Tag Customized Logo Waterproof Lights Night Walking 3 Modes Collar

Introduction

Worried about your dog's safety during night walks? Our LED glowing tag collar offers a stylish and practical solution. Perfect for evening strolls and outdoor adventures, this collar ensures your pet's visibility and your peace of mind. Key Features

- LED Glowing Tag: Enhances visibility with bright lights.
- Customized Logo: Personalize your collar with your own branding.
- Waterproof Design: Suitable for all weather conditions.
- Three Light Modes: Choose between steady, slow flash, and fast flash.
- Durable Material: High-quality construction for long-lasting use.
- Customer Reviews
- "Durable and stylish, with great light modes." Morgan S.