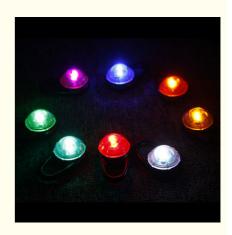

## **Product Specification**

• Feature:

• Supply Ability:

- Application:
- Material: • Pattern:
- Decoration:
- Product Name:
- Color: Size:
- Logo:
- MOQ:
- Packing:
- Highlight:

- ABS Print Dog Collar Dog Lights For Night Walking 7 Colors
- 57mm\*34.5mm\*25mm

Lights

Dogs

- Customized Brand Logo
  - 100 Pcs
- Opp Bag+Carton Box
  - Glow In The Dark Dog Id Tags, 3 Modes Dog Flashing Tag, Waterproof Dog Flashing Tag

Products Description

Product Name Dog Lights for Night Walking

Logo Custom Logo

Color Blue, Red, Orange, Yellow, Green, Pink,

Size 57mm\*34.5mm\*25mm

MOQ 100 Pcs

Product Details