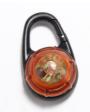

# Glow In The Dark Dog Id Tags Waterproof 3 Modes Dog Flashing Tag

#### **Product Description**

Pet Dog LED Glowing Tag Customized Logo Waterproof Lights Night Walking 3 Modes Collar

Introduction

Worried about your dog's safety during night walks? Our LED glowing tag collar offers a stylish and practical solution. Perfect for evening strolls and outdoor adventures, this collar ensures your pet's visibility and your peace of mind. Key Features

- LED Glowing Tag: Enhances visibility with bright lights.
- Customized Logo: Personalize your collar with your own branding.
- Waterproof Design: Suitable for all weather conditions.
- Three Light Modes: Choose between steady, slow flash, and fast flash.
- Durable Material: High-quality construction for long-lasting use.
- Customer Reviews
- "Durable and stylish, with great light modes." Morgan S.