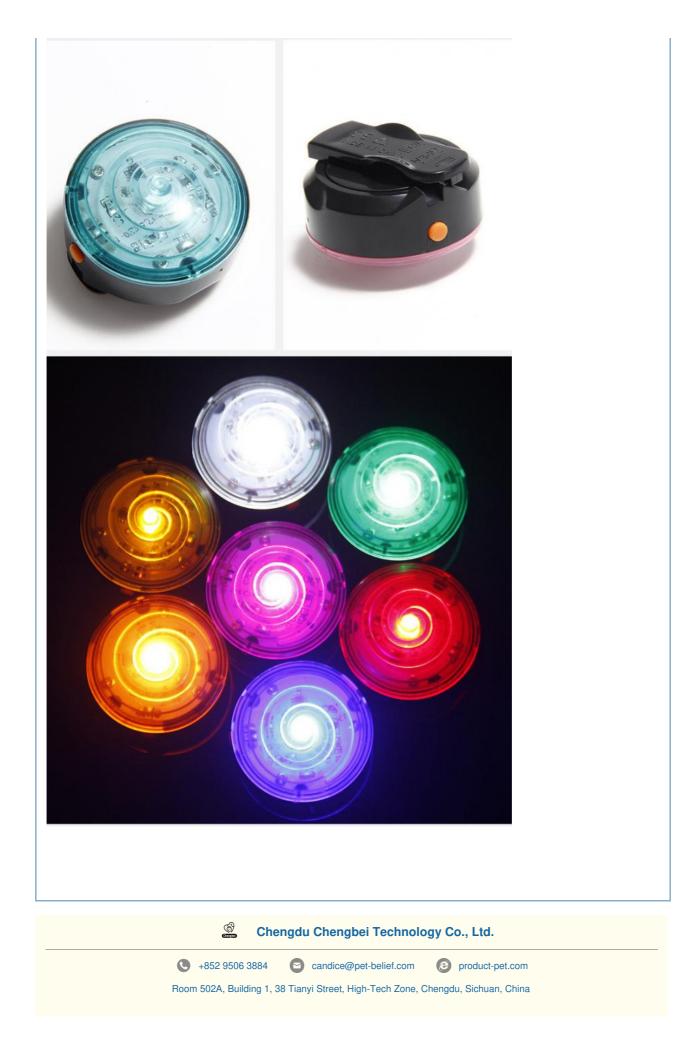

## More Images

Our Product Introduction

#### **Product Description**

Pet Dog LED Glowing Tag Customized Logo Waterproof Lights Night Walking 3 Modes Collar

Introduction

Worried about your dog's safety during night walks? Our LED glowing tag collar offers a stylish and practical solution. Perfect for evening strolls and outdoor adventures, this collar ensures your pet's visibility and your peace of mind. Key Features

- LED Glowing Tag: Enhances visibility with bright lights.
- Customized Logo: Personalize your collar with your own branding.
- Waterproof Design: Suitable for all weather conditions.
- Three Light Modes: Choose between steady, slow flash, and fast flash.
- Durable Material: High-quality construction for long-lasting use.
- Customer Reviews
- "Durable and stylish, with great light modes." Morgan S.