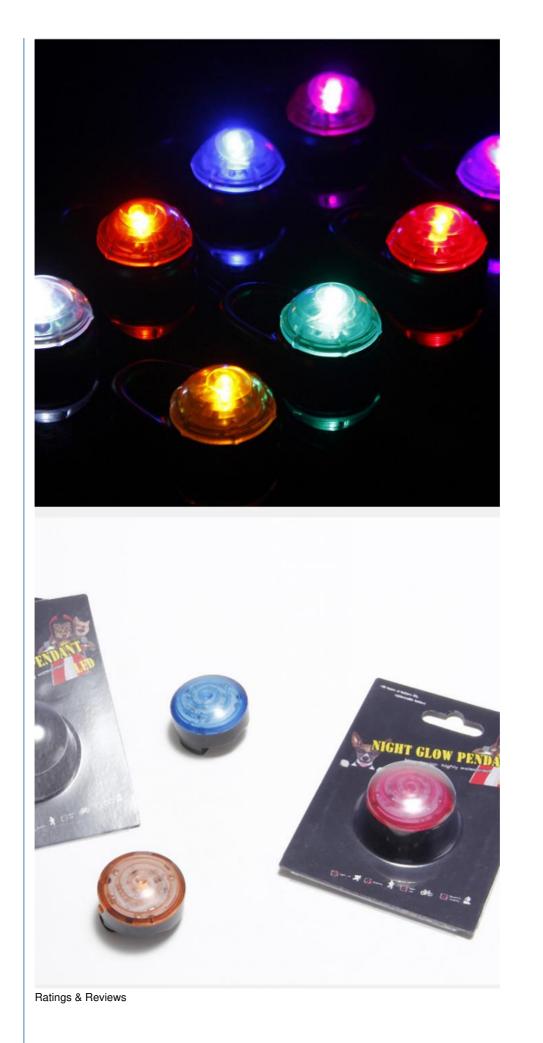

## More Images

Our Product Introduction

#### **Product Description**

Pet Dog LED Glowing Tag Customized Logo Waterproof Lights Night Walking 3 Modes Collar

Introduction

Worried about your dog's safety during night walks? Our LED glowing tag collar offers a stylish and practical solution. Perfect for evening strolls and outdoor adventures, this collar ensures your pet's visibility and your peace of mind. Key Features

- LED Glowing Tag: Enhances visibility with bright lights.
- Customized Logo: Personalize your collar with your own branding.
- Waterproof Design: Suitable for all weather conditions.
- Three Light Modes: Choose between steady, slow flash, and fast flash.
- Durable Material: High-quality construction for long-lasting use.
- Customer Reviews
- "Durable and stylish, with great light modes." Morgan S.

Products Description

Product Name Dog Lights for Night Walking

Logo Custom Logo

Color Blue, Red, Orange, Yellow, Green, Pink,

Size 57mm\*34.5mm\*25mm

MOQ 100 Pcs

Product Details