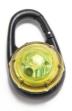

# Glow In The Dark Dog Id Tags Waterproof 3 Modes Dog Flashing Tag

#### **Product Description**

Pet Dog LED Glowing Tag Customized Logo Waterproof Lights Night Walking 3 Modes Collar

Introduction

Worried about your dog's safety during night walks? Our LED glowing tag collar offers a stylish and practical solution. Perfect for evening strolls and outdoor adventures, this collar ensures your pet's visibility and your peace of mind. Key Features

- LED Glowing Tag: Enhances visibility with bright lights.
- Customized Logo: Personalize your collar with your own branding.
- Waterproof Design: Suitable for all weather conditions.
- Three Light Modes: Choose between steady, slow flash, and fast flash.
- Durable Material: High-quality construction for long-lasting use.
- Customer Reviews
- "Durable and stylish, with great light modes." Morgan S.