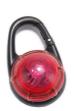

## **Product Specification**

• Feature:

• Supply Ability:

- Application:
- Material: • Pattern:
- Decoration:
- Product Name:
- Color: Size:
- Logo:
- MOQ:
- Packing:
- Highlight:

- ABS Print Dog Collar Dog Lights For Night Walking 7 Colors
- 57mm\*34.5mm\*25mm

Lights

Dogs

- Customized Brand Logo
  - 100 Pcs
- Opp Bag+Carton Box
  - Glow In The Dark Dog Id Tags, 3 Modes Dog Flashing Tag, Waterproof Dog Flashing Tag

- LED Glowing Tag: Enhances visibility with bright lights.
- Customized Logo: Personalize your collar with your own branding.
- Waterproof Design: Suitable for all weather conditions.
- Three Light Modes: Choose between steady, slow flash, and fast flash.
- Durable Material: High-quality construction for long-lasting use.
- Customer Reviews
- "Durable and stylish, with great light modes." Morgan S.