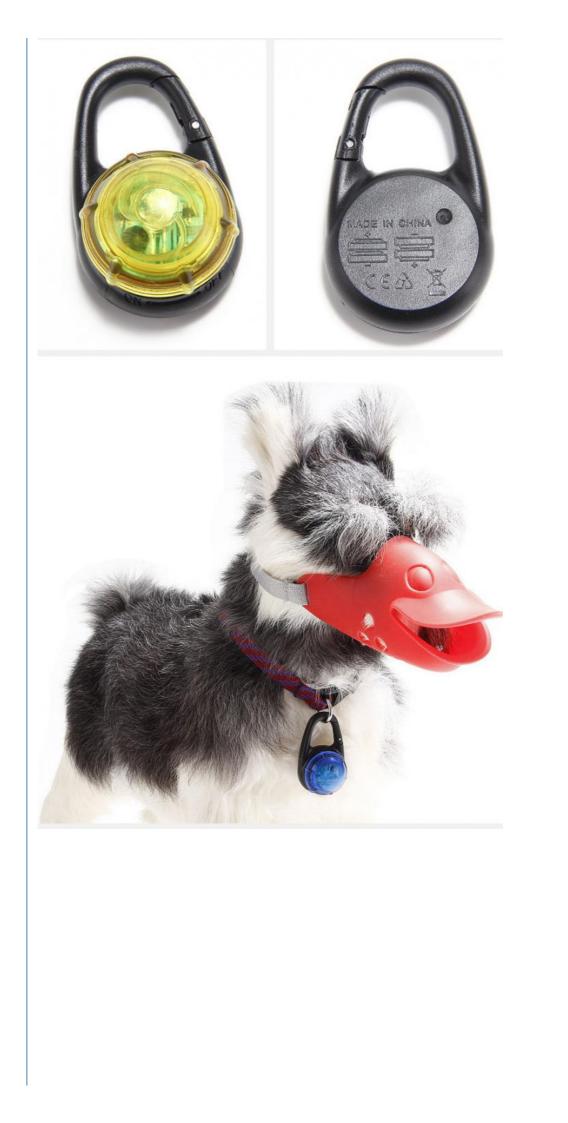

## More Images

Our Product Introduction

#### **Product Description**

Pet Dog LED Glowing Tag Customized Logo Waterproof Lights Night Walking 3 Modes Collar

Introduction

Worried about your dog's safety during night walks? Our LED glowing tag collar offers a stylish and practical solution. Perfect for evening strolls and outdoor adventures, this collar ensures your pet's visibility and your peace of mind. Key Features

- LED Glowing Tag: Enhances visibility with bright lights.
- Customized Logo: Personalize your collar with your own branding.
- Waterproof Design: Suitable for all weather conditions.
- Three Light Modes: Choose between steady, slow flash, and fast flash.
- Durable Material: High-quality construction for long-lasting use.
- Customer Reviews
- "Durable and stylish, with great light modes." Morgan S.

Products Description

Product Name Dog Lights for Night Walking

Logo Custom Logo

Color Blue, Red, Orange, Yellow, Green, Pink,

Size 57mm\*34.5mm\*25mm

MOQ 100 Pcs

Product Details