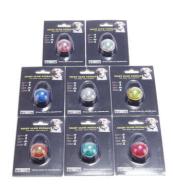

## **Product Specification**

• Feature:

• Supply Ability:

- Application:
- Material: • Pattern:
- Decoration:
- Product Name:
- Color: Size:
- Logo:
- MOQ:
- Packing:
- Highlight:

- ABS Print Dog Collar Dog Lights For Night Walking 7 Colors
- 57mm\*34.5mm\*25mm

Lights

Dogs

- Customized Brand Logo
  - 100 Pcs
- Opp Bag+Carton Box
  - Glow In The Dark Dog Id Tags, 3 Modes Dog Flashing Tag, Waterproof Dog Flashing Tag

Products Description

Product Name Dog Lights for Night Walking

Logo Custom Logo

Color Blue, Red, Orange, Yellow, Green, Pink,

Size 57mm\*34.5mm\*25mm

MOQ 100 Pcs

Product Details