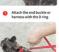

 Attach the end buckle or harness with the D ring

Put the other end of the fastener through the middle ring

After passing through the fasteners, fasten the first fastener with the D ring

Finally, according to your own habits, adjust the Japanese word buckle to the appropriate length