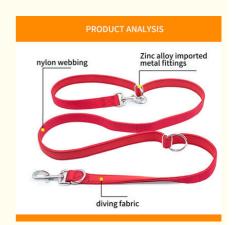

m





## Outdoor Running Personalized Nylon Multifunctional Pet Dog Leash with One **Drag Two Double-Headed Dog Rope Durable and Versatile**

#### **Basic Information**

. Place of Origin: Sichuan, China Brand Name: ChengBei NYLNLSH04 Model Number: Minimum Order Quantity: 2 pieces

• Price: \$2.91 - \$4.41/pieces Packaging Details: Opp Bag+Carton Box 100/Carton Box

• Supply Ability: 100000 Piece/Pieces per Month



#### **Product Specification**

Feature: Personalized Application: **REPTILES** Material: Nylon, Nylon Print Pattern: · Decoration: Bowknot

• Product Name: One Drag Two Double-headed Dog Rope

Color: **Custom Colors** Pets Training Usage:

Customized Brand Logo · Logo: Opp Bag+Carton Box · Packing:

L. M. S Size: 2 Pcs · MOQ: Style: Popular OEM & ODM: Acceppt Port: Shenzhen



#### More Images





| 尺码 | 总长度 | 宽度    | 产品重量 |
|----|-----|-------|------|
| s  | 2m  | 1.5cm | 180g |
| м  | 2m  | 2cm   | 200g |
| L  | 2m  | 2.5cm | 230g |













Our Product Introduction



Hot Selling Custom Logo Leash Bow Collar Pet Poop Bag Bandana Dog Harness Set

#### **Products Description**

Produce Name one drag two double-headed dog rope

Material Nylon

Colors Custom Colors

Size S,M,L
Weight 0.1kg
MOQ 2 Pcs

#### **Product Details**



## **PRODUCT ANALYSIS**



## **PRODUCT SIZE**

| size | total length | width | product weight |
|------|--------------|-------|----------------|
| s    | 2m           | 1.5cm | 180g           |
| М    | 2m           | 2cm   | 200g           |
| L    | 2m           | 2.5cm | 230g           |

Note: Due to different measurement metho