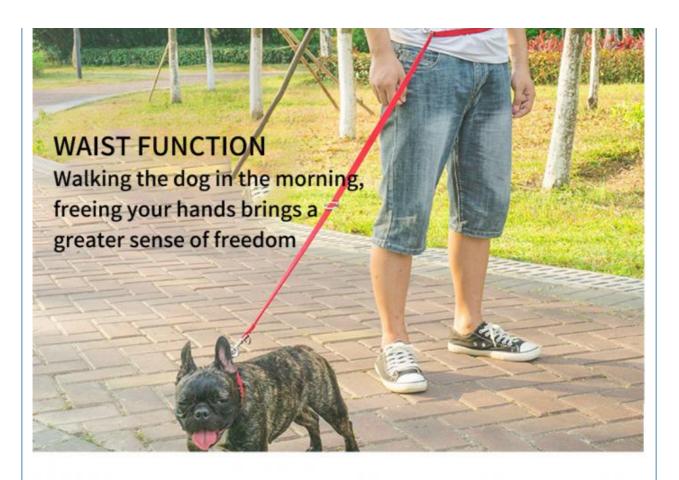

| м  | 2m  | 2cm   | 200g |
| L  | 2m  | 2.5cm | 230g |













Our Product Introduction



Hot Selling Custom Logo Leash Bow Collar Pet Poop Bag Bandana Dog Harness Set

#### **Products Description**

Produce Name one drag two double-headed dog rope

Material Nylon

Colors Custom Colors

Size S,M,L
Weight 0.1kg
MOQ 2 Pcs

#### **Product Details**



## **PRODUCT ANALYSIS**



## **PRODUCT SIZE**

| size | total length | width | product weight |
|------|--------------|-------|----------------|
| s    | 2m           | 1.5cm | 180g           |
| М    | 2m           | 2cm   | 200g           |
| L    | 2m           | 2.5cm | 230g           |

Note: Due to different measurement methods, there will be an error of 1-3cm, the data is for reference only, and the actual

PRODUCT INTRODUCTION





Note: There are many ways to fasten this multi-purpose drawstring, not just one!
Here is this multi-functional drawstring, one of which has more ways to use, please see the product introduction!



 Attach the end buckle or harness with the D ring



Put the other end of the fastener through the middle ring



After passing through the fasteners, fasten the first fastener with the D ring



Finally, according to your own habits, adjust the Japanese word buckle to the appropriate length

## **REAL WEAR SHOW**













## TURN YOUR IDEAS INTO REALITY



More design or custom, Please consult tomer service

# **OUR PATTERNS**





#### PRODUCT PACKING





Any questions, please feel free to contact us! We can also do OEM & ODM Hope you have a pleasant shopping experience!



## CLASSIF