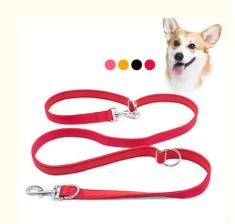

## Outdoor Running Personalized Nylon Multifunctional Pet Dog Leash with One **Drag Two Double-Headed Dog Rope Durable and Versatile**

#### **Product Specification**

Feature: Personalized Application: **REPTILES** Material: Nylon, Nylon Print Pattern: · Decoration: Bowknot

• Product Name: One Drag Two Double-headed Dog Rope

Color: **Custom Colors** Pets Training Usage: