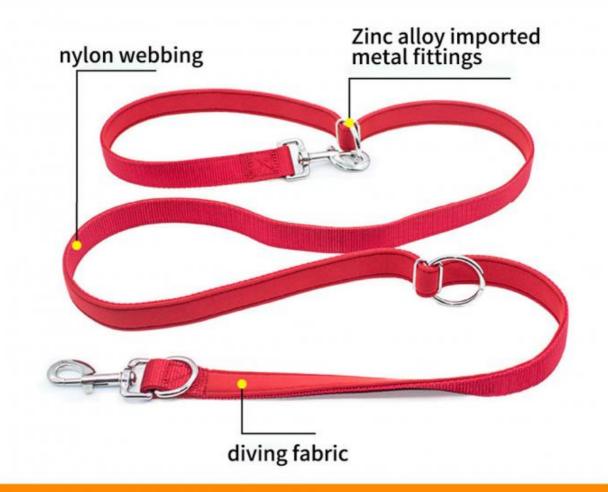

## **PRODUCT ANALYSIS**

 Attach the end buckle or harness with the D ring

Put the other end of the fastener through the middle ring

After passing through the fasteners, fasten the first fastener with the D ring

Finally, according to your own habits, adjust the Japanese word buckle to the appropriate length