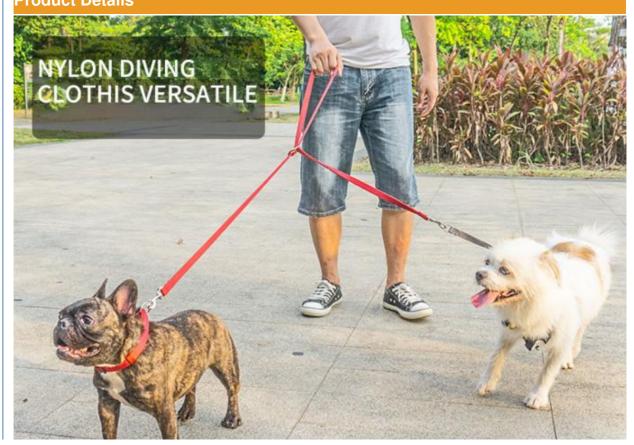

## Outdoor Running Personalized Nylon Multifunctional Pet Dog Leash with One **Drag Two Double-Headed Dog Rope Durable and Versatile**

## **REAL WEAR SHOW**