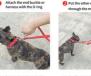

 Attach the end buckle or harness with the D ring

Put the other end of the fastener through the middle ring

After passing through the fasteners, fasten the first fastener with the D ring

Finally, according to your own habits, adjust the Japanese word buckle to the appropriate length