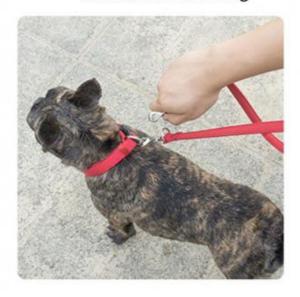

 Attach the end buckle or harness with the D ring

Put the other end of the fastener through the middle ring

After passing through the fasteners, fasten the first fastener with the D ring

Finally, according to your own habits, adjust the Japanese word buckle to the appropriate length