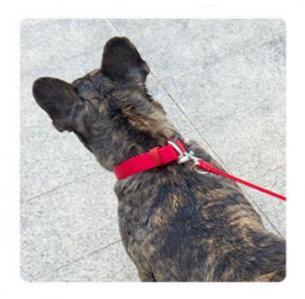

 Attach the end buckle or harness with the D ring

Put the other end of the fastener through the middle ring

After passing through the fasteners, fasten the first fastener with the D ring

Finally, according to your own habits, adjust the Japanese word buckle to the appropriate length