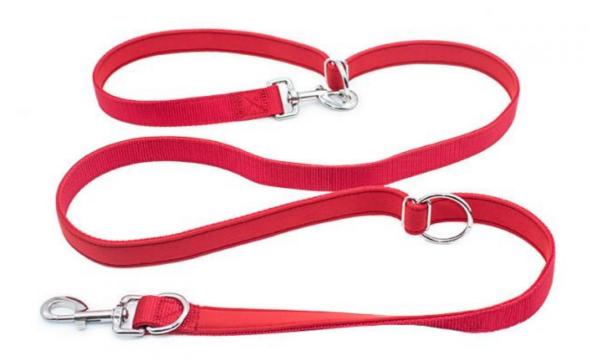

## Outdoor Running Personalized Nylon Multifunctional Pet Dog Leash with One **Drag Two Double-Headed Dog Rope Durable and Versatile**

#### **Product Specification**

Feature: Personalized Application: **REPTILES** Material: Nylon, Nylon Print Pattern: · Decoration: Bowknot

• Product Name: One Drag Two Double-headed Dog Rope

Color: **Custom Colors** Pets Training Usage:

#### **Products Description**

Produce Name one drag two double-headed dog rope

Material Nylon

Colors Custom Colors

Size S,M,L
Weight 0.1kg
MOQ 2 Pcs