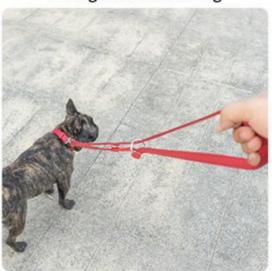

 Attach the end buckle or harness with the D ring

Put the other end of the fastener through the middle ring

After passing through the fasteners, fasten the first fastener with the D ring

Finally, according to your own habits, adjust the Japanese word buckle to the appropriate length