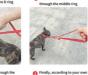

 Attach the end buckle or harness with the D ring

Put the other end of the fastener through the middle ring

After passing through the fasteners, fasten the first fastener with the D ring

Finally, according to your own habits, adjust the Japanese word buckle to the appropriate length