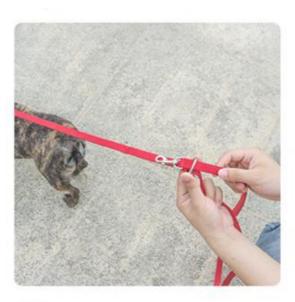

 Attach the end buckle or harness with the D ring

Put the other end of the fastener through the middle ring

After passing through the fasteners, fasten the first fastener with the D ring

Finally, according to your own habits, adjust the Japanese word buckle to the appropriate length