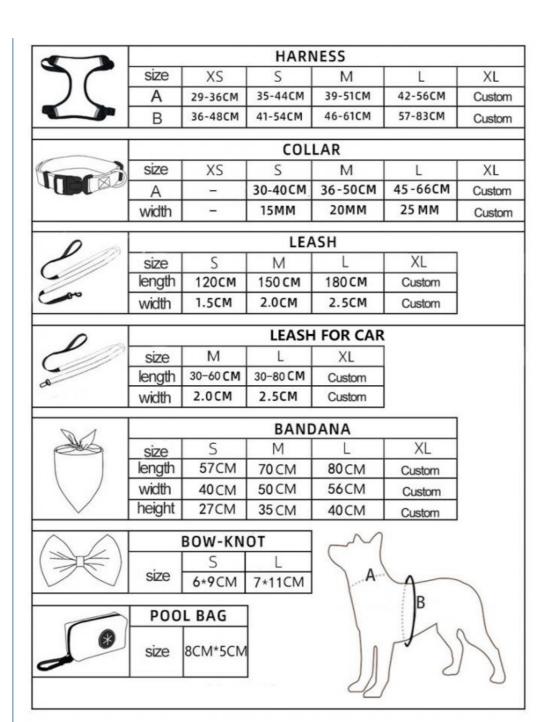

#### More Images

| 尺码 | 总长度 | 宽度    | 产品重量 |
|----|-----|-------|------|
| s  | 2m  | 1.5cm | 180g |
| м  | 2m  | 2cm   | 200g |
| L  | 2m  | 2.5cm | 230g |

Our Product Introduction

Hot Selling Custom Logo Leash Bow Collar Pet Poop Bag Bandana Dog Harness Set

## **PRODUCT SIZE**

| size | total length | width | product weight |
|------|--------------|-------|----------------|
| s    | 2m           | 1.5cm | 180g           |
| М    | 2m           | 2cm   | 200g           |
| L    | 2m           | 2.5cm | 230g           |

Note: Due to different measurement methods, there will be an error of 1-3cm, the data is for reference only, and the actual

PRODUCT INTRODUCTION

Note: There are many ways to fasten this multi-purpose drawstring, not just one!
Here is this multi-functional drawstring, one of which has more ways to use, please see the product introduction!