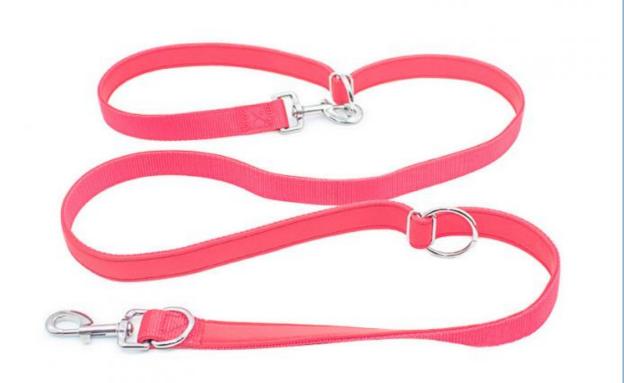

## Outdoor Running Personalized Nylon Multifunctional Pet Dog Leash with One **Drag Two Double-Headed Dog Rope Durable and Versatile**

#### **Product Specification**

Feature: Personalized Application: **REPTILES** Material: Nylon, Nylon Print Pattern: · Decoration: Bowknot

• Product Name: One Drag Two Double-headed Dog Rope

Color: **Custom Colors** Pets Training Usage:

#### **Products Description**

Produce Name one drag two double-headed dog rope

Material Nylon

Colors Custom Colors

Size S,M,L
Weight 0.1kg
MOQ 2 Pcs