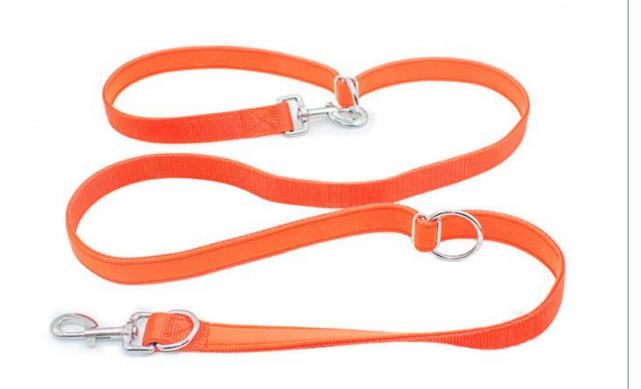

## Outdoor Running Personalized Nylon Multifunctional Pet Dog Leash with One **Drag Two Double-Headed Dog Rope Durable and Versatile**

#### **Product Specification**

Feature: Personalized Application: **REPTILES** Material: Nylon, Nylon Print Pattern: · Decoration: Bowknot

• Product Name: One Drag Two Double-headed Dog Rope

Color: **Custom Colors** Pets Training Usage:

#### **Products Description**

Produce Name one drag two double-headed dog rope

Material Nylon

Colors Custom Colors

Size S,M,L
Weight 0.1kg
MOQ 2 Pcs