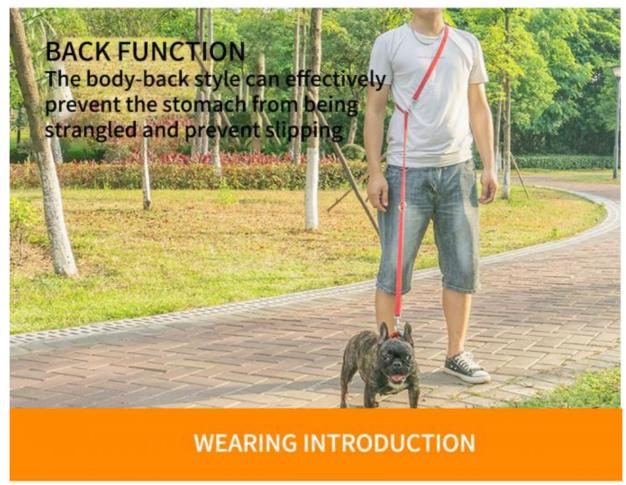

м  | 2m  | 2cm   | 200g |
| L  | 2m  | 2.5cm | 230g |













Our Product Introduction



Hot Selling Custom Logo Leash Bow Collar Pet Poop Bag Bandana Dog Harness Set

#### **Products Description**

Produce Name one drag two double-headed dog rope

Material Nylon

Colors Custom Colors

Size S,M,L
Weight 0.1kg
MOQ 2 Pcs

#### **Product Details**



## **PRODUCT ANALYSIS**



## **PRODUCT SIZE**

| size | total length | width | product weight |
|------|--------------|-------|----------------|
| s    | 2m           | 1.5cm | 180g           |
| М    | 2m           | 2cm   | 200g           |
| L    | 2m           | 2.5cm | 230g           |

Note: Due to different measurement methods, there will be an error of 1-3cm, the data is for reference only, and the actual

PRODUCT INTRODUCTION





Note: There are many ways to fasten this multi-purpose drawstring, not just one!
Here is this multi-functional drawstring, one of which has more ways to use, please see the product introduction!



 Attach the end buckle or harness with the D ring



Put the other end of the fastener through the middle ring



After passing through the fasteners, fasten the first fastener with the D ring



Finally, according to your own habits, adjust the Japanese word buckle to the appropriate length

## **REAL WEAR SHOW**













## TURN YOUR IDEAS INTO REALITY



More design or custom, Please consult tomer service

# **OUR PATTERNS**





#### PRODUCT PACKING





Any questions, please feel free to contact us! We can also do OEM & ODM Hope you have a pleasant shopping experience!



## CLASSIFIC