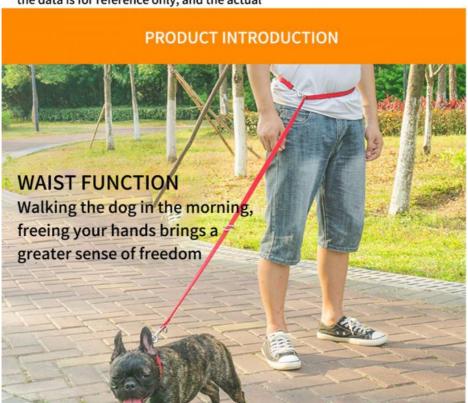

Note: Due to different measurement methods, there will be an error of 1 - 3cm. The data is for reference only, and the actual

product shall prevail. Product Introduction:

WAIST FUNCTION: Walking the dog in the morning, freeing your hands brings a greater sense of freedom.