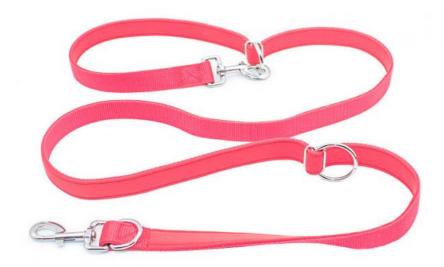

BACK FUNCTION: The body - back dual design can effectively prevent the shoulder strap from being strained and prevent

Title: WEARING INTRODUCTION

Instruction: Note: There are many ways to fasten this multi - purpose drawstring, not just one! Here is multi - functional drawstring, one of which has more ways to use, please see the product introduction! Steps:

Attach the end buckle with the D ring

Put the other end of the fastener through the middle ring

After passing through the fasteners, fasten the first fastener with the D ring

Finally, according to your own habits, adjust the buckle to the appropriate length