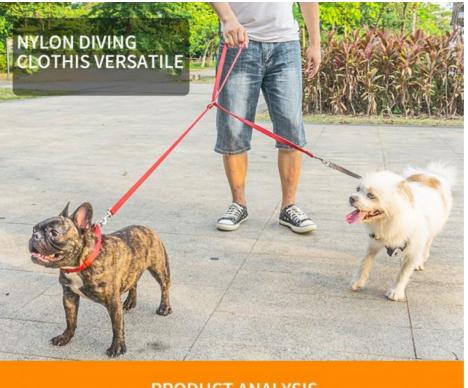

#### **Product Description**

NYLON DIVING CLOTH IS VERSATILE

Product Analysis: nylon webbing, alloy imported metal fittings

size: S, M, L total length: 2m

width: 1.5cm (S), 2cm (M), 2.5cm (L) product weight: 100g (S), 200g (M), 230g (L)