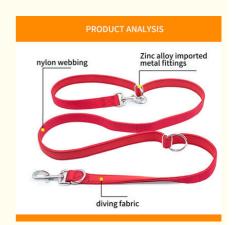

#### **Product Description**

NYLON DIVING CLOTH IS VERSATILE

Product Analysis: nylon webbing, alloy imported metal fittings

size: S, M, L total length: 2m

width: 1.5cm (S), 2cm (M), 2.5cm (L) product weight: 100g (S), 200g (M), 230g (L)