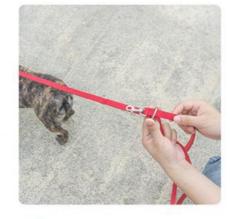

# WEARING INTRODUCTION

Note: There are many ways to fasten this multi-purpose drawstring, not just one!

Here is this multi-functional drawstring, one of which has more ways to use, please see the product introduction!

 Attach the end buckle or harness with the D ring

Put the other end of the fastener through the middle ring

After passing through the fasteners, fasten the first fastener with the D ring

Finally, according to your own habits, adjust the Japanese word buckle to the appropriate length