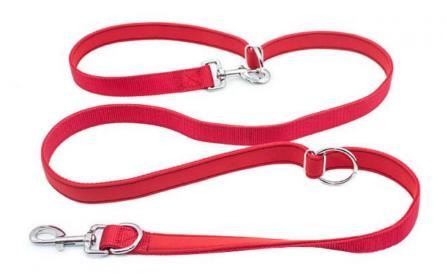

#### Key Features

- · Multifunctional Design: This leash can be used in various ways, including hands-free running, dual-dog walking, or as a traditional leash. Perfect for any activity.
- Durable Nylon Material: Made from high-quality nylon, this leash is built to withstand the rigors of outdoor use, providing longlasting durability.
- · Double-Headed Rope: The double-headed design allows you to walk two dogs at once, making it convenient for multi-pet households.
- · Custom Colors: Choose from a range of custom colors to match your style and your dog's personality. Stand out with a leash that's as unique as your pet.
- · Comfortable Grip: Features a padded handle for a comfortable grip, reducing strain on your hands during long walks or runs. **Customer Reviews**
- "This leash is a game-changer for my morning runs. The hands-free option is so convenient, and it's strong enough for my two dogs." - Amanda S.
- "I love the custom color options! The leash is durable and comfortable to hold, even on long walks." Brian K.