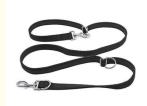

#### Key Features

- · Multifunctional Design: This leash can be used in various ways, including hands-free running, dual-dog walking, or as a traditional leash. Perfect for any activity.
- Durable Nylon Material: Made from high-quality nylon, this leash is built to withstand the rigors of outdoor use, providing longlasting durability.
- · Double-Headed Rope: The double-headed design allows you to walk two dogs at once, making it convenient for multi-pet households.
- · Custom Colors: Choose from a range of custom colors to match your style and your dog's personality. Stand out with a leash that's as unique as your pet.
- · Comfortable Grip: Features a padded handle for a comfortable grip, reducing strain on your hands during long walks or runs. **Customer Reviews**
- "This leash is a game-changer for my morning runs. The hands-free option is so convenient, and it's strong enough for my two dogs." - Amanda S.
- "I love the custom color options! The leash is durable and comfortable to hold, even on long walks." Brian K.