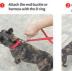

BACK FUNCTION: The body - back dual design can effectively prevent the shoulder strap from being strained and prevent

Title: WEARING INTRODUCTION

Instruction: Note: There are many ways to fasten this multi - purpose drawstring, not just one! Here is multi - functional drawstring, one of which has more ways to use, please see the product introduction! Steps:

Attach the end buckle with the D ring

Put the other end of the fastener through the middle ring

After passing through the fasteners, fasten the first fastener with the D ring

Finally, according to your own habits, adjust the buckle to the appropriate length