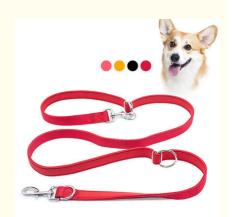

# Pet Dog Leash Nylon Multifunctional Outdoor Running Double-Headed Rope **Custom Colors**

## **Product Specification**

Feature: Personalized Application: **REPTILES** Material: Nylon, Nylon Print Pattern:

· Decoration: Bowknot

• Product Name: One Drag Two Double-headed Dog Rope

· Color: **Custom Colors** Pets Training Usage: