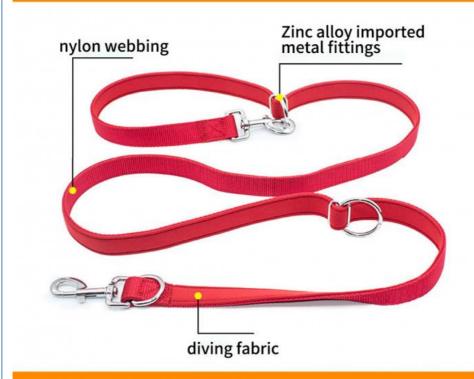

#### **Product Description**

NYLON DIVING CLOTH IS VERSATILE

Product Analysis: nylon webbing, alloy imported metal fittings

size: S, M, L total length: 2m

width: 1.5cm (S), 2cm (M), 2.5cm (L) product weight: 100g (S), 200g (M), 230g (L)