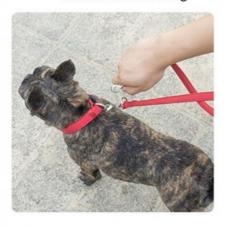

BACK FUNCTION: The body - back dual design can effectively prevent the shoulder strap from being strained and prevent

Title: WEARING INTRODUCTION

Instruction: Note: There are many ways to fasten this multi - purpose drawstring, not just one! Here is multi - functional drawstring, one of which has more ways to use, please see the product introduction! Steps:

Attach the end buckle with the D ring

Put the other end of the fastener through the middle ring

After passing through the fasteners, fasten the first fastener with the D ring

Finally, according to your own habits, adjust the buckle to the appropriate length