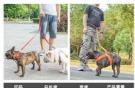

BACK FUNCTION: The body - back dual design can effectively prevent the shoulder strap from being strained and prevent

Title: WEARING INTRODUCTION

Instruction: Note: There are many ways to fasten this multi - purpose drawstring, not just one! Here is multi - functional drawstring, one of which has more ways to use, please see the product introduction! Steps:

Attach the end buckle with the D ring

Put the other end of the fastener through the middle ring

After passing through the fasteners, fasten the first fastener with the D ring

Finally, according to your own habits, adjust the buckle to the appropriate length