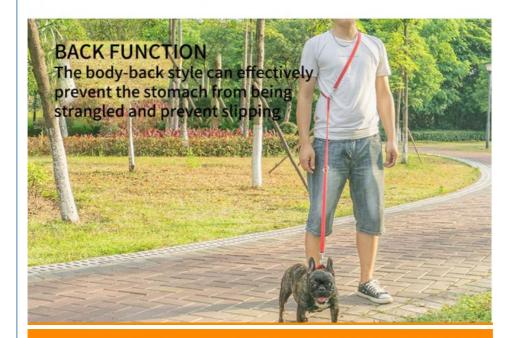

BACK FUNCTION: The body - back dual design can effectively prevent the shoulder strap from being strained and prevent

Title: WEARING INTRODUCTION

Instruction: Note: There are many ways to fasten this multi - purpose drawstring, not just one! Here is multi - functional drawstring, one of which has more ways to use, please see the product introduction! Steps: