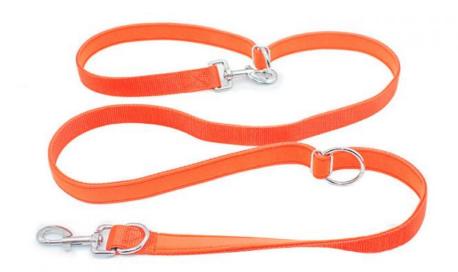

# WEARING INTRODUCTION

Note: There are many ways to fasten this multi-purpose drawstring, not just one!

Here is this multi-functional drawstring, one of which has more ways to use, please see the product introduction!

 Attach the end buckle or harness with the D ring

Put the other end of the fastener through the middle ring

After passing through the fasteners, fasten the first fastener with the D ring

Finally, according to your own habits, adjust the Japanese word buckle to the appropriate length