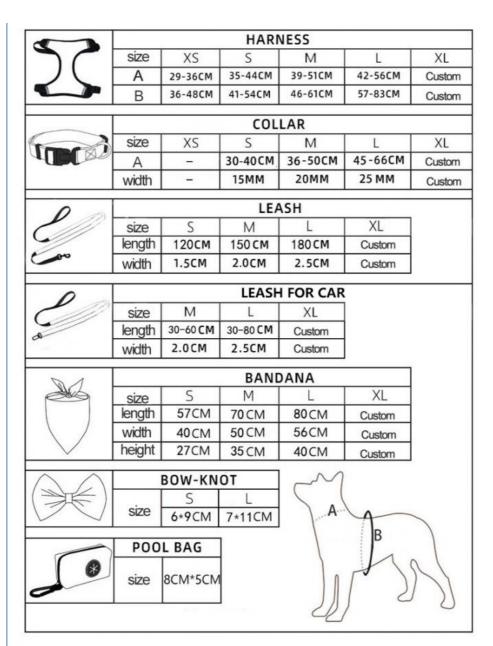

### More Images

| 尺码 | 总长度 | 宽度    | 产品重量 |
|----|-----|-------|------|
| s  | 2m  | 1.5cm | 180g |
| м  | 2m  | 2cm   | 200g |
| L  | 2m  | 2.5cm | 230g |

Our Product Introduction

#### **Product Description**

NYLON DIVING CLOTH IS VERSATILE

Product Analysis: nylon webbing, alloy imported metal fittings

size: S, M, L total length: 2m

width: 1.5cm (S), 2cm (M), 2.5cm (L) product weight: 100g (S), 200g (M), 230g (L)

Note: Due to different measurement methods, there will be an error of 1 - 3cm. The data is for reference only, and the actual

product shall prevail. Product Introduction:

WAIST FUNCTION: Walking the dog in the morning, freeing your hands brings a greater sense of freedom.

# **PRODUCT SIZE**

| size | total length | width | product weight |
|------|--------------|-------|----------------|
| S    | 2m           | 1.5cm | 180g           |
| М    | 2m           | 2cm   | 200g           |
| L    | 2m           | 2.5cm | 230g           |

Note: Due to different measurement methods, there will be an error of 1-3cm, the data is for reference only, and the actual