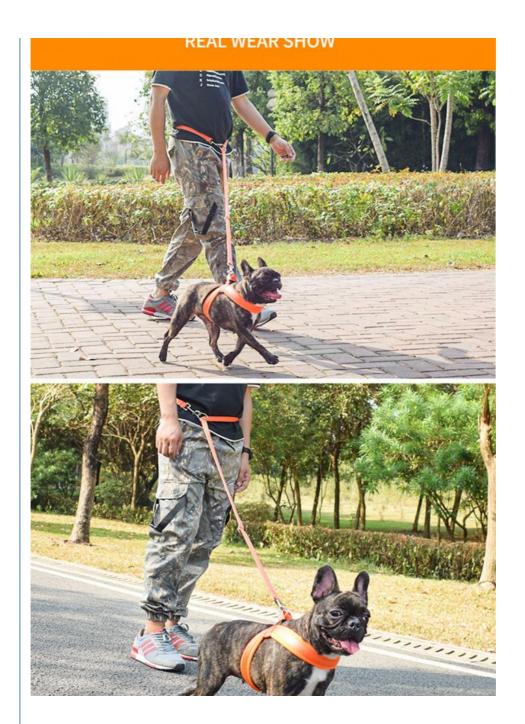

Note: Due to different measurement methods, there will be an error of 1 - 3cm. The data is for reference only, and the actual

product shall prevail. Product Introduction:

WAIST FUNCTION: Walking the dog in the morning, freeing your hands brings a greater sense of freedom.

BACK FUNCTION: The body - back dual design can effectively prevent the shoulder strap from being strained and prevent

Title: WEARING INTRODUCTION

Instruction: Note: There are many ways to fasten this multi - purpose drawstring, not just one! Here is multi - functional drawstring, one of which has more ways to use, please see the product introduction! Steps: