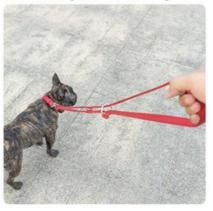

# WEARING INTRODUCTION

Note: There are many ways to fasten this multi-purpose drawstring, not just one!

Here is this multi-functional drawstring, one of which has more ways to use, please see the product introduction!

 Attach the end buckle or harness with the D ring

Put the other end of the fastener through the middle ring

After passing through the fasteners, fasten the first fastener with the D ring

Finally, according to your own habits, adjust the Japanese word buckle to the appropriate length