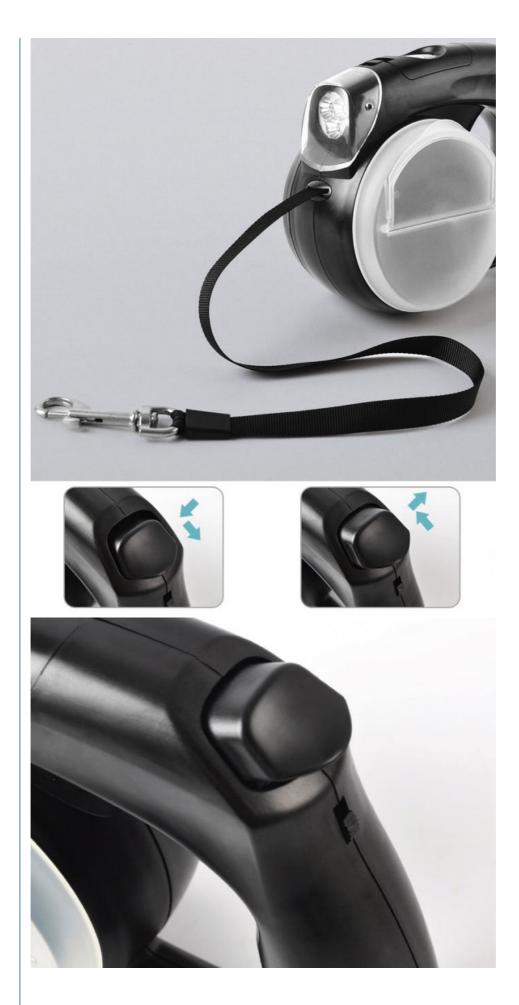

### Key Features

- Bright Flashlight: Integrated LED light for enhanced visibility during night walks.
- Retractable Design: Allows for flexible movement and control.
- Durable Nylon: High-quality material ensures long-lasting use.
- Custom Logo Option: Personalize your leash for a unique touch.
- · Automatic Lock: Easy to use, providing quick adjustments.
- Reflective Stitching: Increases safety in low-light conditions.