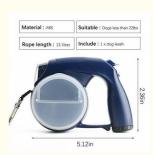

## **Product Specification**

• Feature: Lights · Application: Dogs . Material: Nylon Print · Pattern: **RIBBONS** · Decoration:

Lighted Retractable Dog Leash Name:

L Size: 4m Length:

Can Be Customized · Logo:

• Delivery Time: 3 Days • Eco-friendly: Yes

. Keyword: LED Flashing Dog Collar, led Retractable

Dog Leash, retractable Leash

• Usage: Dog Walking,pet Safety,dog Training

4m Retractable Led Dog Leash, • Highlight:

### **Products Description**

| Produce Name  | Dog Lead Leash | MOQ        | 100Pcs             |
|---------------|----------------|------------|--------------------|
| Material      | custom         | OEM/ODM    | Accpeted           |
| Colors        | custom         | Brand Name | ChengBei           |
| Size          | L              | Style      | Popular            |
| Shipping time | 7-15days       | Packing    | Opp Bag+Carton Box |