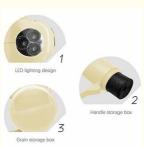

### Key Features

- Bright Flashlight: Integrated LED light for enhanced visibility during night walks.
- Retractable Design: Allows for flexible movement and control.
- Durable Nylon: High-quality material ensures long-lasting use.
- Custom Logo Option: Personalize your leash for a unique touch.
- · Automatic Lock: Easy to use, providing quick adjustments.
- Reflective Stitching: Increases safety in low-light conditions.