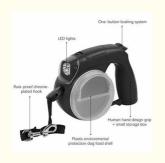

### Key Features

- Bright Flashlight: Integrated LED light for enhanced visibility during night walks.
- Retractable Design: Allows for flexible movement and control.
- Durable Nylon: High-quality material ensures long-lasting use.
- Custom Logo Option: Personalize your leash for a unique touch.
- · Automatic Lock: Easy to use, providing quick adjustments.
- Reflective Stitching: Increases safety in low-light conditions.

### Usage Scenarios

Ideal for evening walks, hikes, and daily outings. Imagine a stress-free walk with your dog, knowing they are safe and visible. Safety Tips

Ensure the leash is properly locked before use. Regularly check for wear and tear. Start with short distances to get your dog accustomed to the leash.