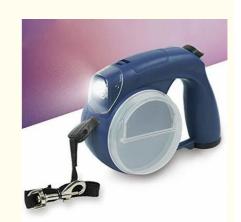

### **Product Description**

Led Retractable Dog Leash Bright Flash Light Flexible Walking Belt Nylon Automatic Pets Lead

#### Introduction

Struggling to manage your dog during walks? Our LED Retractable Dog Leash offers a bright flashlight and flexible walking belt, ensuring safety and convenience. Perfect for evening strolls and active lifestyles, this leash keeps your pet secure while giving you peace of mind.

### Key Features

- Bright Flashlight: Integrated LED light for enhanced visibility during night walks.
- Retractable Design: Allows for flexible movement and control.
- Durable Nylon: High-quality material ensures long-lasting use.
- Custom Logo Option: Personalize your leash for a unique touch.
- · Automatic Lock: Easy to use, providing quick adjustments.
- Reflective Stitching: Increases safety in low-light conditions.