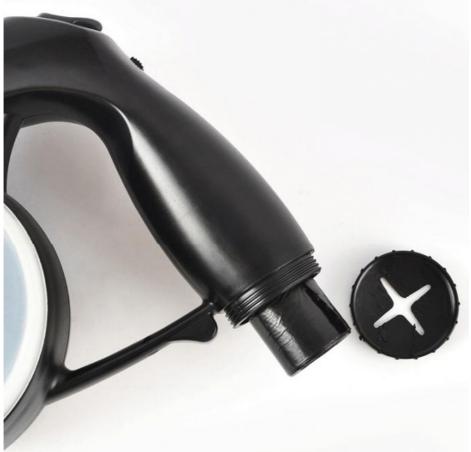

## **Product Specification**

• Feature: Lights · Application: Dogs . Material: Nylon Print · Pattern: **RIBBONS** · Decoration:

Lighted Retractable Dog Leash Name:

L Size: 4m Length:

Can Be Customized · Logo:

• Delivery Time: 3 Days • Eco-friendly: Yes

. Keyword: LED Flashing Dog Collar, led Retractable

Dog Leash, retractable Leash

• Usage: Dog Walking,pet Safety,dog Training

4m Retractable Led Dog Leash, • Highlight: