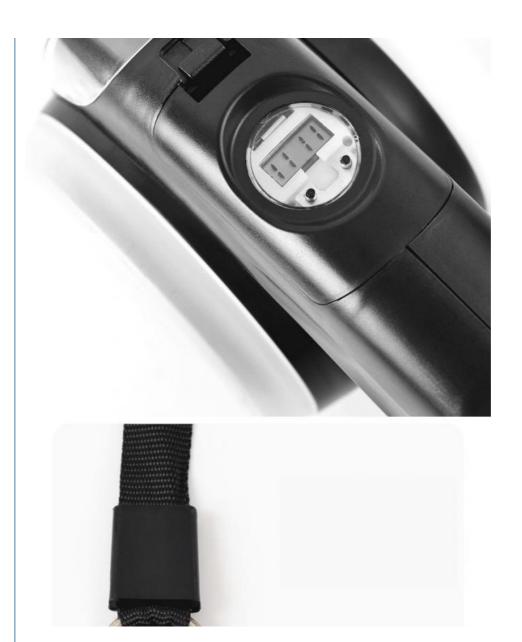

### Key Features

- Bright Flashlight: Integrated LED light for enhanced visibility during night walks.
- Retractable Design: Allows for flexible movement and control.
- Durable Nylon: High-quality material ensures long-lasting use.
- Custom Logo Option: Personalize your leash for a unique touch.
- · Automatic Lock: Easy to use, providing quick adjustments.
- Reflective Stitching: Increases safety in low-light conditions.