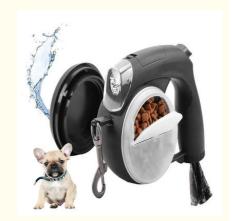

### **Product Description**

Led Retractable Dog Leash Bright Flash Light Flexible Walking Belt Nylon Automatic Pets Lead

#### Introduction

Struggling to manage your dog during walks? Our LED Retractable Dog Leash offers a bright flashlight and flexible walking belt, ensuring safety and convenience. Perfect for evening strolls and active lifestyles, this leash keeps your pet secure while giving you peace of mind.

### Key Features

- Bright Flashlight: Integrated LED light for enhanced visibility during night walks.
- Retractable Design: Allows for flexible movement and control.
- Durable Nylon: High-quality material ensures long-lasting use.
- Custom Logo Option: Personalize your leash for a unique touch.
- · Automatic Lock: Easy to use, providing quick adjustments.
- Reflective Stitching: Increases safety in low-light conditions.