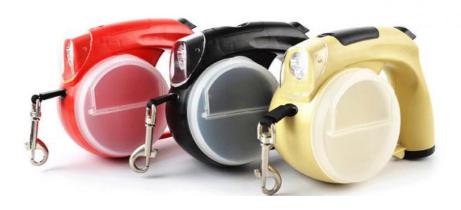

## **Product Specification**

• Feature: Lights · Application: Dogs . Material: Nylon Print · Pattern: **RIBBONS** · Decoration:

Lighted Retractable Dog Leash Name:

L Size: 4m Length:

Can Be Customized · Logo:

• Delivery Time: 3 Days • Eco-friendly: Yes

. Keyword: LED Flashing Dog Collar, led Retractable

Dog Leash, retractable Leash

• Usage: Dog Walking,pet Safety,dog Training

4m Retractable Led Dog Leash, • Highlight:

### **Product Description**

Led Retractable Dog Leash Bright Flash Light Flexible Walking Belt Nylon Automatic Pets Lead

### Key Features

- Bright Flashlight: Integrated LED light for enhanced visibility during night walks.
- Retractable Design: Allows for flexible movement and control.
- Durable Nylon: High-quality material ensures long-lasting use.
- Custom Logo Option: Personalize your leash for a unique touch.
- · Automatic Lock: Easy to use, providing quick adjustments.
- Reflective Stitching: Increases safety in low-light conditions.