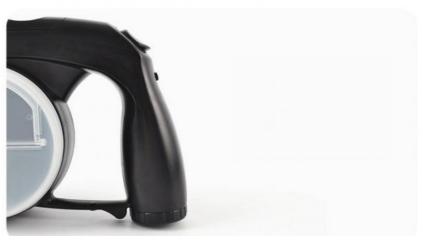

### **Product Description**

Led Retractable Dog Leash Bright Flash Light Flexible Walking Belt Nylon Automatic Pets Lead

#### Introduction

Struggling to manage your dog during walks? Our LED Retractable Dog Leash offers a bright flashlight and flexible walking belt, ensuring safety and convenience. Perfect for evening strolls and active lifestyles, this leash keeps your pet secure while giving you peace of mind.

### Key Features

- Bright Flashlight: Integrated LED light for enhanced visibility during night walks.
- Retractable Design: Allows for flexible movement and control.
- Durable Nylon: High-quality material ensures long-lasting use.
- Custom Logo Option: Personalize your leash for a unique touch.
- · Automatic Lock: Easy to use, providing quick adjustments.
- Reflective Stitching: Increases safety in low-light conditions.