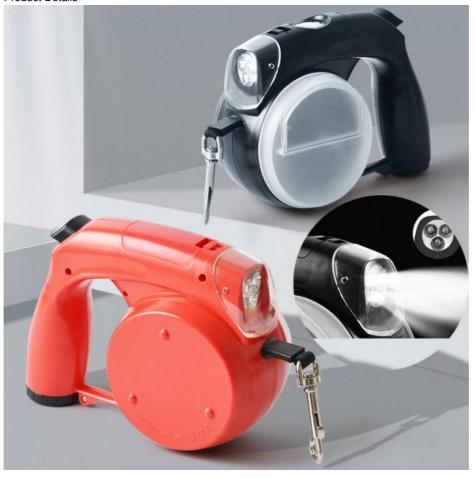

#### Introduction

Struggling to manage your dog during walks? Our LED Retractable Dog Leash offers a bright flashlight and flexible walking belt, ensuring safety and convenience. Perfect for evening strolls and active lifestyles, this leash keeps your pet secure while giving you peace of mind.

### Key Features

- Bright Flashlight: Integrated LED light for enhanced visibility during night walks.
- Retractable Design: Allows for flexible movement and control.
- Durable Nylon: High-quality material ensures long-lasting use.
- Custom Logo Option: Personalize your leash for a unique touch.
- · Automatic Lock: Easy to use, providing quick adjustments.
- Reflective Stitching: Increases safety in low-light conditions.