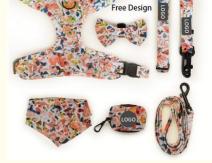

# PET HARNESS SET

Harness、Collar、Leash、Bandana 、Bow、Poop Bag

## Adjustable Harness Size

| SIZE  | XS        | S       | М       | L      |
|-------|-----------|---------|---------|--------|
| Neck  | 11.5-14'' | 14-17'' | 15-20"  | 17-22' |
| Chest | 14-19''   | 16-21"  | 18-24'' | 22-33" |

## **Collar Size**

| SIZE  | XS     | S      | М       | L      |
|-------|--------|--------|---------|--------|
| Nick  | 9-12'' | 11-17" | 13-20'' | 16-26" |
| Width | 3/8"   | 5/8''  | 3/4"    | 1"     |

## **Leash Size**

| SIZE   | XS   | S     | М    | L   |
|--------|------|-------|------|-----|
| Length | 60"  | 60''  | 60"  | 60" |
| Width  | 3/8" | 5/8'' | 3/4" | 1"  |

## **Bandana Size**

| SIZE     | XS    | S     | М     |
|----------|-------|-------|-------|
| Width    | 10.6" | 13.7" | 15.7" |
| Aititude | 27''  | 35"   | 40''  |
| Length   | 14.5' | 17.3" | 21.6" |

## **Bow Tie Size**

S (2.36\*3.54") M(2.75\*4.33")

## **Poop Bag Size**

3.14\*1.96\*1.96"