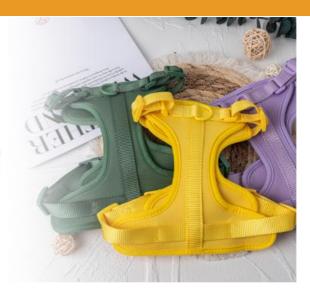

## **Product Specification**

• Feature: Personalized

· Application: Dogs

Polyester, Polyster Material:

Print • Pattern: · Decoration: Bowknot

• Product Name: Dog Harness Set Custom

Dog Walking • Usage:

Gray, Blue, Yellow, Red Color:

Size: XL. L. M. S.

Customized Brand Logo · Logo:

20 Pcs MOQ:

· Packing: Opp Bag+Carton Box

• OEM & ODM: Acceppt Style: Popular

· Highlight: polyester pet harness, adjustable pet harness,