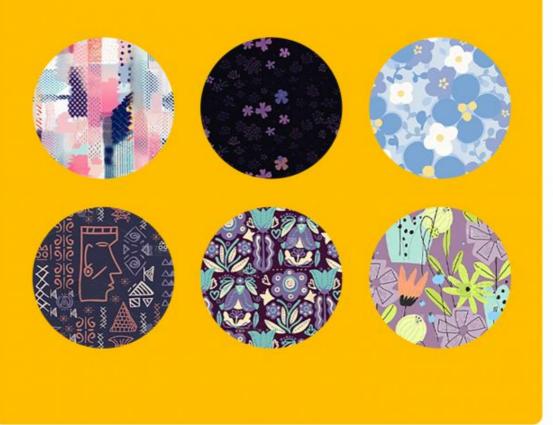

## **Product Specification**

• Feature: Personalized

· Application: Dogs

Polyester, Polyster Material:

Print • Pattern: · Decoration: Bowknot

• Product Name: Dog Harness Set Custom

Dog Walking • Usage:

Gray, Blue, Yellow, Red Color:

## **CREATE PERSONAL HARNESS**

Accessories

Logo

Packing