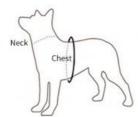

## **Product Size**

## Adjustable Harness Size

| SIZE  | XS        | S       | М       | L      |
|-------|-----------|---------|---------|--------|
| Neck  | 11.5-14'' | 14-17'' | 15-20"  | 17-22' |
| Chest | 14-19''   | 16-21"  | 18-24'' | 22-33" |