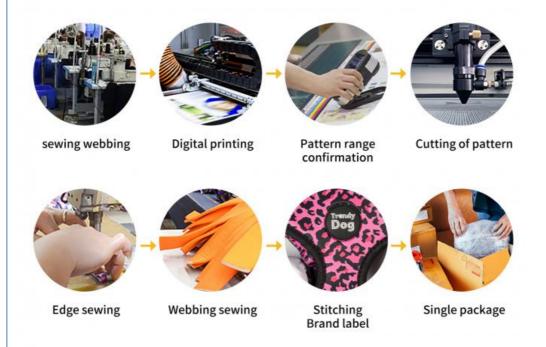

S      | М       | L      |
|-------|--------|--------|---------|--------|
| Nick  | 9-12'' | 11-17" | 13-20'' | 16-26" |
| Width | 3/8"   | 5/8''  | 3/4"    | 1"     |

## **Leash Size**



| SIZE   | XS   | S     | М    | L   |
|--------|------|-------|------|-----|
| Length | 60"  | 60''  | 60"  | 60" |
| Width  | 3/8" | 5/8'' | 3/4" | 1"  |

## **Bandana Size**



| SIZE     | XS    | S     | М     |
|----------|-------|-------|-------|
| Width    | 10.6" | 13.7" | 15.7" |
| Aititude | 27''  | 35"   | 40''  |
| Length   | 14.5' | 17.3" | 21.6" |

## **Bow Tie Size**



S (2.36\*3.54") M(2.75\*4.33")



## **Poop Bag Size**

3.14\*1.96\*1.96"

## Product Details

## **CREATE PERSONAL HARNESS**









Accessories



Logo



Packing

# **Real Picture**













## HOW TO CUSTOMIZE



## Our Advantages

# **Business Case**



## **Good feedback**



## Company Profile

## | CERTIFICATION AUTHORITY













## FACTORY



#### Q:Can i get samples to check the quality first?

A: Of course. We will give you free samples, you only need to pay for shipping.

## Q:Do You Offer OEM/ODM Service?

A:Yes, we have rich experience in offering OEM/ODM service.

#### Q:How do you guarantee quality?

A:Strict inspection in the production of our products, including the initial, middle and final stages.

#### Q:Why we can choose you?

- (1). Service---we provide the quickest response and the best attitude.
- (2). Professional---we offer the pet products exactly you want.

## Q .How long is your product lead time?

7-15 days for RTS products, 10-20 days for customized products