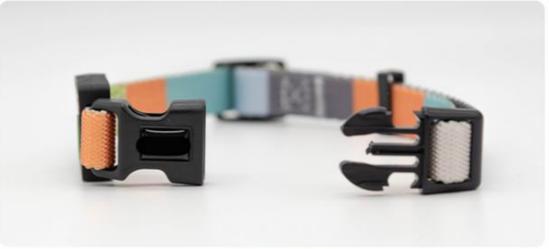

Size**



| SIZE  | XS     | S      | М       | L      |
|-------|--------|--------|---------|--------|
| Nick  | 9-12'' | 11-17" | 13-20'' | 16-26" |
| Width | 3/8"   | 5/8''  | 3/4"    | 1"     |

## **Leash Size**



| SIZE   | XS   | S     | М    | L   |
|--------|------|-------|------|-----|
| Length | 60"  | 60''  | 60"  | 60" |
| Width  | 3/8" | 5/8'' | 3/4" | 1"  |

## **Bandana Size**



| SIZE     | XS    | S     | М     |
|----------|-------|-------|-------|
| Width    | 10.6" | 13.7" | 15.7" |
| Aititude | 27''  | 35"   | 40''  |
| Length   | 14.5' | 17.3" | 21.6" |

## **Bow Tie Size**



S (2.36\*3.54") M(2.75\*4.33")



## **Poop Bag Size**

3.14\*1.96\*1.96"

## Product Details

## **CREATE PERSONAL HARNESS**









Accessories



Logo



Packing

# **Real Picture**













## HOW TO CUSTOMIZE



## Our Advantages

# **Business Case**



## **Good feedback**



## Company Profile

## | CERTIFICATION AUTHORITY













## FACTORY



#### Q:Can i get samples to check the quality first?

A: Of course. We will give you free samples, you only need to pay for shipping.

## Q:Do You Offer OEM/ODM Service?

A:Yes, we have rich experience in offering OEM/ODM service.

#### Q:How do you guarantee quality?

A:Strict inspection in the production of our products, including the initial, middle and final stages.

#### Q:Why we can choose you?

- (1). Service---we provide the quickest response and the best attitude.
- (2). Professional---we offer the pet products exactly you want.

## Q .How long is your product lead time?

7-15 days for RTS products, 10-20 days