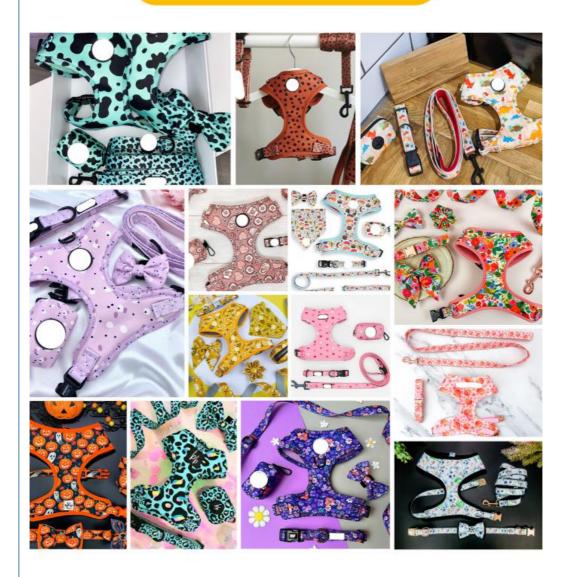

---|--------|---------|--------|
| Nick  | 9-12'' | 11-17" | 13-20'' | 16-26" |
| Width | 3/8"   | 5/8''  | 3/4"    | 1"     |

## **Leash Size**



| SIZE   | XS   | S     | М    | L   |
|--------|------|-------|------|-----|
| Length | 60"  | 60''  | 60"  | 60" |
| Width  | 3/8" | 5/8'' | 3/4" | 1"  |

## **Bandana Size**



| SIZE     | XS    | S     | М     |
|----------|-------|-------|-------|
| Width    | 10.6" | 13.7" | 15.7" |
| Aititude | 27''  | 35"   | 40''  |
| Length   | 14.5' | 17.3" | 21.6" |

## **Bow Tie Size**



S (2.36\*3.54") M(2.75\*4.33")



## **Poop Bag Size**

3.14\*1.96\*1.96"

## Product Details

## **CREATE PERSONAL HARNESS**









Accessories



Logo



Packing

# **Real Picture**













## HOW TO CUSTOMIZE



## Our Advantages

# **Business Case**



## **Good feedback**



## Company Profile

## | CERTIFICATION AUTHORITY













## FACTORY



#### Q:Can i get samples to check the quality first?

A: Of course. We will give you free samples, you only need to pay for shipping.

## Q:Do You Offer OEM/ODM Service?

A:Yes, we have rich experience in offering OEM/ODM service.

#### Q:How do you guarantee quality?

A:Strict inspection in the production of our products, including the initial, middle and final stages.

#### Q:Why we can choose you?

- (1). Service---we provide the quickest response and the best attitude.
- (2). Professional---we offer the pet products exactly you want.

## Q .How long is your product lead time?

7-15 days for RTS products, 10-20 days for customized products





#### Chengdu Chengbei Technology Co., Ltd.