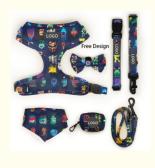

# PET HARNESS SET

Harness、Collar、Leash、Bandana 、Bow、Poop Bag

## Adjustable Harness Size

| SIZE  | XS        | S       | М       | L      |
|-------|-----------|---------|---------|--------|
| Neck  | 11.5-14'' | 14-17'' | 15-20"  | 17-22' |
| Chest | 14-19''   | 16-21"  | 18-24'' | 22-33" |

## **Collar Size**

| SIZE  | XS     | S      | М       | L      |
|-------|--------|--------|---------|--------|
| Nick  | 9-12'' | 11-17" | 13-20'' | 16-26" |
| Width | 3/8"   | 5/8''  | 3/4"    | 1"     |

## **Leash Size**

| SIZE   | XS   | S     | М    | L   |
|--------|------|-------|------|-----|
| Length | 60"  | 60''  | 60"  | 60" |
| Width  | 3/8" | 5/8'' | 3/4" | 1"  |

## **Bandana Size**

| SIZE     | XS    | S     | М     |
|----------|-------|-------|-------|
| Width    | 10.6" | 13.7" | 15.7" |
| Aititude | 27''  | 35"   | 40''  |
| Length   | 14.5' | 17.3" | 21.6" |

## **Bow Tie Size**

S (2.36\*3.54") M(2.75\*4.33")

## **Poop Bag Size**

3.14\*1.96\*1.96"