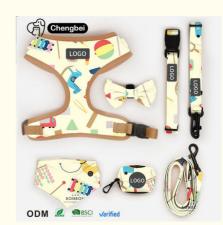

# PET HARNESS SET

Harness、Collar、Leash、Bandana 、Bow、Poop Bag

## Adjustable Harness Size

| SIZE  | XS        | S       | М       | L      |
|-------|-----------|---------|---------|--------|
| Neck  | 11.5-14'' | 14-17'' | 15-20"  | 17-22' |
| Chest | 14-19''   | 16-21"  | 18-24'' | 22-33" |

## **Collar Size**

| SIZE  | XS     | S      | М       | L      |
|-------|--------|--------|---------|--------|
| Nick  | 9-12'' | 11-17" | 13-20'' | 16-26" |
| Width | 3/8"   | 5/8''  | 3/4"    | 1"     |

## **Leash Size**

| SIZE   | XS   | S     | М    | L   |
|--------|------|-------|------|-----|
| Length | 60"  | 60''  | 60"  | 60" |
| Width  | 3/8" | 5/8'' | 3/4" | 1"  |

## **Bandana Size**

| SIZE     | XS    | S     | М     |
|----------|-------|-------|-------|
| Width    | 10.6" | 13.7" | 15.7" |
| Aititude | 27''  | 35"   | 40''  |
| Length   | 14.5' | 17.3" | 21.6" |

## **Bow Tie Size**

S (2.36\*3.54") M(2.75\*4.33")

## **Poop Bag Size**

3.14\*1.96\*1.96"