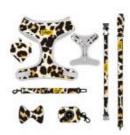

## **Product Specification**

• Feature: Personalized

· Application: Dogs

Polyester, Polyster Material:

Print • Pattern: · Decoration: Bowknot

• Product Name: Dog Harness Set Custom

Dog Walking • Usage:

Gray, Blue, Yellow, Red Color:

# PET HARNESS SET

Harness、Collar、Leash、Bandana 、Bow、Poop Bag