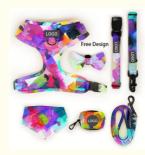

# PET HARNESS SET

Harness、Collar、Leash、Bandana 、Bow、Poop Bag

## Adjustable Harness Size

| SIZE  | XS        | S       | М       | L      |
|-------|-----------|---------|---------|--------|
| Neck  | 11.5-14'' | 14-17'' | 15-20"  | 17-22' |
| Chest | 14-19''   | 16-21"  | 18-24'' | 22-33" |

## **Collar Size**

| SIZE  | XS     | S      | М       | L      |
|-------|--------|--------|---------|--------|
| Nick  | 9-12'' | 11-17" | 13-20'' | 16-26" |
| Width | 3/8"   | 5/8''  | 3/4"    | 1"     |

## **Leash Size**

| SIZE   | XS   | S     | М    | L   |
|--------|------|-------|------|-----|
| Length | 60"  | 60''  | 60"  | 60" |
| Width  | 3/8" | 5/8'' | 3/4" | 1"  |

## **Bandana Size**

| SIZE     | XS    | S     | М     |
|----------|-------|-------|-------|
| Width    | 10.6" | 13.7" | 15.7" |
| Aititude | 27''  | 35"   | 40''  |
| Length   | 14.5' | 17.3" | 21.6" |

## **Bow Tie Size**

S (2.36\*3.54") M(2.75\*4.33")

## **Poop Bag Size**

3.14\*1.96\*1.96"