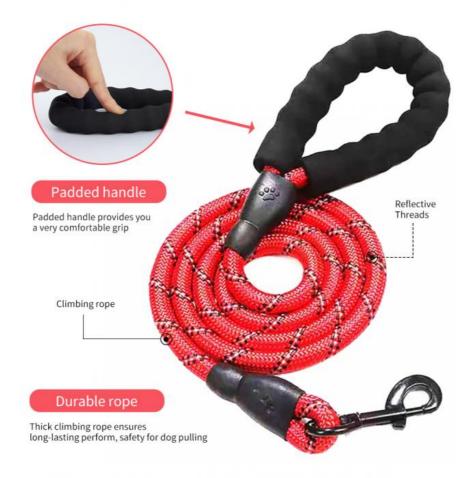

Reflective Padded handle provides you

Threads a very comfortable grip

Climbing rope

Durable rope Thick climbing rope ensures

long-lasting perform, safety for dog pulling Make Walks With Your Pup Safer

Comfortable handle

Reflective for increased visibility at night

Attachment ring to hold waste bag

dispensers, keys and other accessories >Dimensions:1/2in x 5ft

1/2in x 6ft