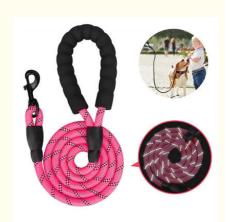

## More Images

TRASEN PET LEASH:

Our Product Introduction

#### **Product Description**

DETAIL PRESENTATION

360 Swivel

Comfortable

Poop Bag No Tangle

Foam Handle

Dispenser

Padded handle

Reflective Padded handle provides you

Threads a very comfortable grip

Climbing rope

Durable rope Thick climbing rope ensures

long-lasting perform, safety for dog pulling Make Walks With Your Pup Safer

Comfortable handle

Reflective for increased visibility at night

Attachment ring to hold waste bag

dispensers, keys and other accessories >Dimensions:1/2in x 5ft

1/2in x 6ft