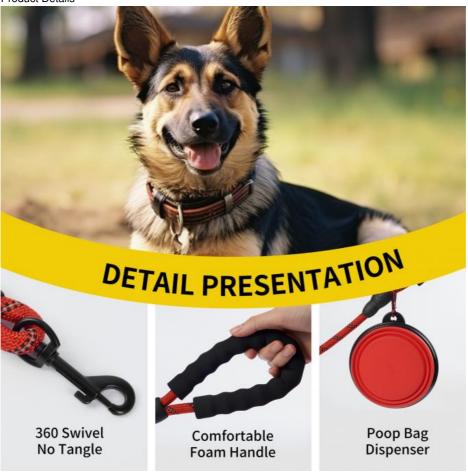

#### **Product Description**

DETAIL PRESENTATION

360 Swivel

Comfortable

Poop Bag No Tangle

Foam Handle

Dispenser

Padded handle

Reflective Padded handle provides you

Threads a very comfortable grip

Climbing rope

Durable rope Thick climbing rope ensures

long-lasting perform, safety for dog pulling Make Walks With Your Pup Safer

Comfortable handle