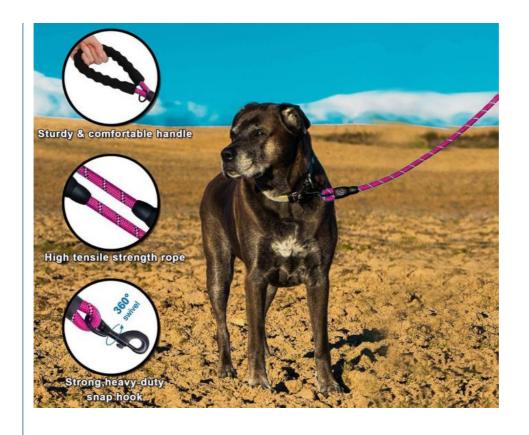

Reflective Padded handle provides you

Threads a very comfortable grip

Climbing rope

Durable rope Thick climbing rope ensures

long-lasting perform, safety for dog pulling Make Walks With Your Pup Safer

Comfortable handle

Reflective for increased visibility at night

Attachment ring to hold waste bag

dispensers, keys and other accessories >Dimensions:1/2in x 5ft

1/2in x 6ft