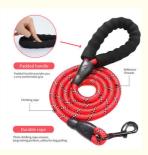

#### **Product Description**

DETAIL PRESENTATION

360 Swivel

Comfortable

Poop Bag No Tangle

Foam Handle

Dispenser

Padded handle

Reflective Padded handle provides you

Threads a very comfortable grip

Climbing rope

Durable rope Thick climbing rope ensures

long-lasting perform, safety for dog pulling Make Walks With Your Pup Safer

Comfortable handle

Reflective for increased visibility at night

Attachment ring to hold waste bag

dispensers, keys and other accessories >Dimensions:1/2in x 5ft

1/2in x 6ft