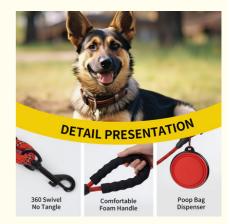

#### **Product Description**

DETAIL PRESENTATION

360 Swivel

Comfortable

Poop Bag No Tangle

Foam Handle

Dispenser

Padded handle

Reflective Padded handle provides you

Threads a very comfortable grip

Climbing rope

Durable rope Thick climbing rope ensures

long-lasting perform, safety for dog pulling Make Walks With Your Pup Safer

Comfortable handle

Reflective for increased visibility at night

Attachment ring to hold waste bag

dispensers, keys and other accessories >Dimensions:1/2in x 5ft

1/2in x 6ft