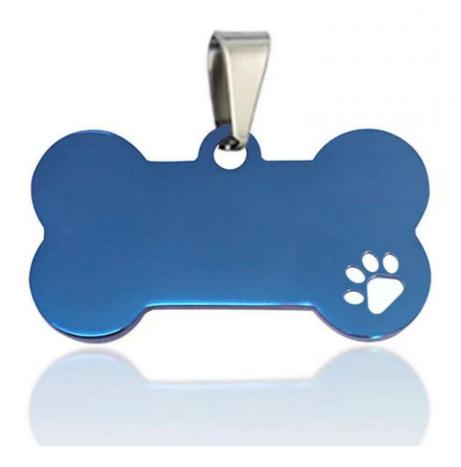

Usage: Pet Name Tags

Blue, Black, Silver, Gold, Rose Gold, Color · Color:

. Weight: 0.02kg

Size: 2-6cm, Any Shape Acceptable

Customer Logo · Logo:

Products Description

Produce Name Pet ID Tags

Material Stainless Steel

Colors Blue, Black, Silver, Gold, Rose Gold,

Cold

Size 2-6cm, Any Shape Acceptable

Weight 0.02kg MOQ 100 Pcs Product Display

**Product Details** 