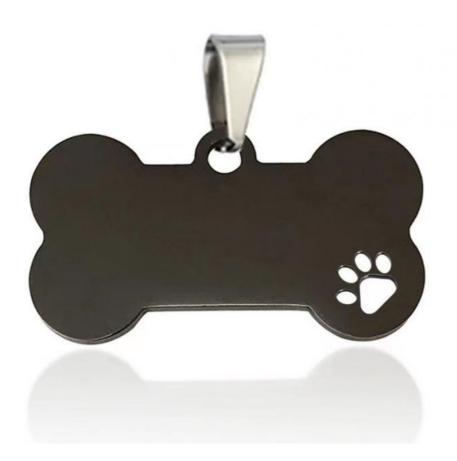

Usage: Pet Name Tags

Blue, Black, Silver, Gold, Rose Gold, Color · Color:

. Weight: 0.02kg

Size: 2-6cm, Any Shape Acceptable

Customer Logo · Logo:

Products Description

Produce Name Pet ID Tags

Material Stainless Steel

Colors Blue, Black, Silver, Gold, Rose Gold,

Cold

Size 2-6cm, Any Shape Acceptable

Weight 0.02kg MOQ 100 Pcs Product Display

**Product Details** 