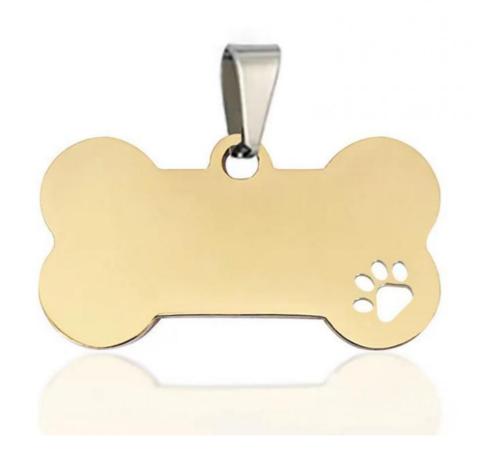

Usage: Pet Name Tags

Blue, Black, Silver, Gold, Rose Gold, Color · Color:

. Weight: 0.02kg

Size: 2-6cm, Any Shape Acceptable

Customer Logo · Logo:

Products Description

Produce Name Pet ID Tags

Material Stainless Steel

Colors Blue, Black, Silver, Gold, Rose Gold,

Cold

Size 2-6cm, Any Shape Acceptable

Weight 0.02kg MOQ 100 Pcs Product Display

**Product Details** 