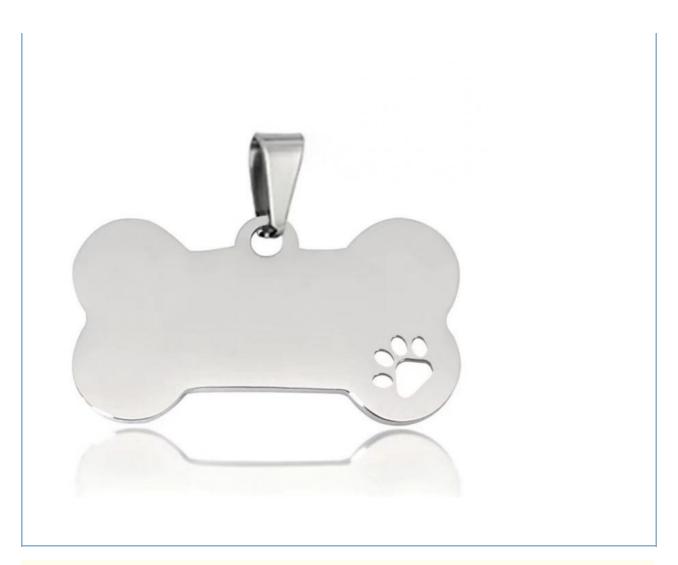

#### **Product Description**

Tag Pet Name Personalized Stainless Steel Bone Shape Dog Tag Engraving Introduction

Looking for a stylish and durable way to identify your pet? Our personalized stainless steel bone-shaped dog tag offers a practical and fashionable solution. Perfect for ensuring your pet's safety and adding a touch of personalization. Key Features

- Personalized Engraving: Customize with your pet's name and contact information.
- Stainless Steel: Durable and resistant to rust and wear.
- · Bone Shape Design: Adds a cute and stylish touch.
- Easy Attachment: Securely attaches to any collar.
- High-Quality Finish: Polished for a sleek and attractive look.

**Customer Reviews** 

- "The engraving is clear and the tag is very durable. Highly recommend!" Alex P.
- "Great quality and the bone shape is adorable." Casey R.

Custom Logo Engraving Bone Shape Stainless Steel Personalized Blanks Dog Tag