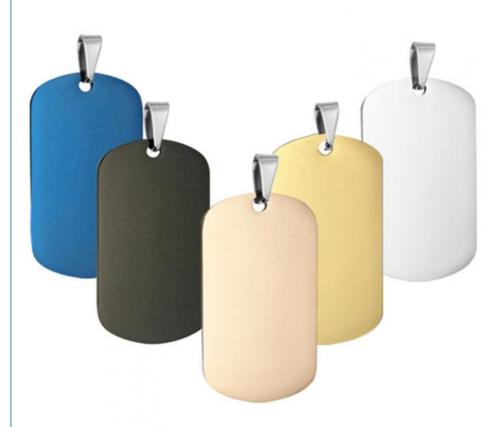

Usage: Pet Name Tags

Blue, Black, Silver, Gold, Rose Gold, Color · Color:

. Weight: 0.02kg

Size: 2-6cm, Any Shape Acceptable

Customer Logo · Logo:

Products Description

Produce Name Pet ID Tags

Material Stainless Steel

Colors Blue, Black, Silver, Gold, Rose Gold,

Cold

Size 2-6cm, Any Shape Acceptable

Weight 0.02kg MOQ 100 Pcs Product Display

**Product Details** 