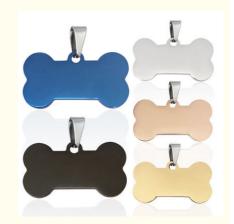

Usage: Pet Name Tags

Blue, Black, Silver, Gold, Rose Gold, Color · Color:

. Weight: 0.02kg

Size: 2-6cm, Any Shape Acceptable

Customer Logo · Logo:

Products Description

Produce Name Pet ID Tags

Material Stainless Steel

Colors Blue, Black, Silver, Gold, Rose Gold,

Cold

Size 2-6cm, Any Shape Acceptable

Weight 0.02kg MOQ 100 Pcs Product Display

**Product Details** 