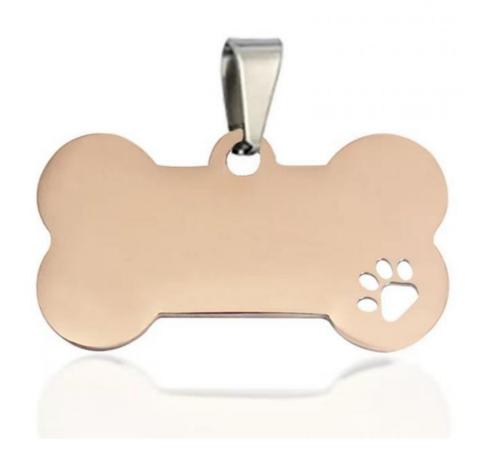

Usage: Pet Name Tags

Blue, Black, Silver, Gold, Rose Gold, Color · Color:

. Weight: 0.02kg

Size: 2-6cm, Any Shape Acceptable

Customer Logo · Logo:

Products Description

Produce Name Pet ID Tags

Material Stainless Steel

Colors Blue, Black, Silver, Gold, Rose Gold,

Cold

Size 2-6cm, Any Shape Acceptable

Weight 0.02kg MOQ 100 Pcs Product Display

**Product Details** 