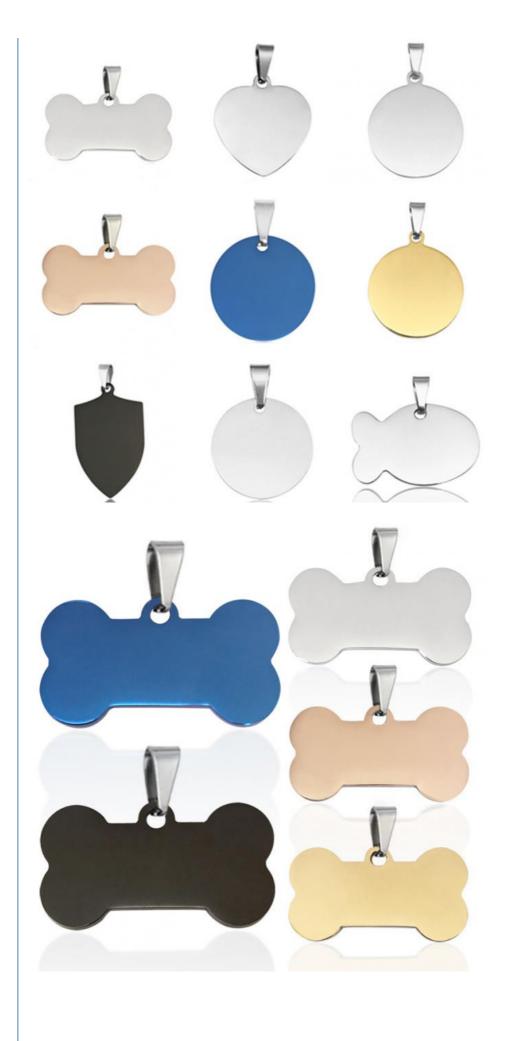

Usage: Pet Name Tags

Blue, Black, Silver, Gold, Rose Gold, Color · Color:

. Weight: 0.02kg

Size: 2-6cm, Any Shape Acceptable

Customer Logo · Logo:

Products Description

Produce Name Pet ID Tags

Material Stainless Steel

Colors Blue, Black, Silver, Gold, Rose Gold,

Cold

Size 2-6cm, Any Shape Acceptable

Weight 0.02kg MOQ 100 Pcs Product Display

**Product Details** 