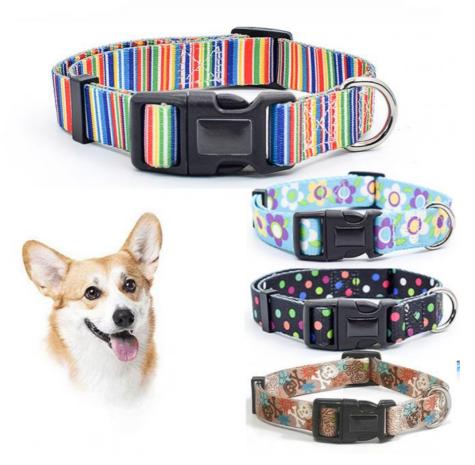

## **Product Specification**

Padded Feature: Application: Dogs Material: Nylon Print Pattern:

Decoration: With Handle

• Product Name: **Tactical Dog Collars** 

· Color: OEM

S.M.L.XL Or OEM Size: · Wide: 1 Inch.2inch Or OEM

• MOQ: 100pcs Weight: 0.3kg

· Logo: Accept Customized Logo

OEM & ODM: Aceeptable Opp Bag/OEM Packing: Accept Customer's Design:

Key Features:

Adjustable Fit: Fits dogs of various sizes.

Heavy-Duty Construction: Durable materials for rigorous use. Customizable Design: Personalize with your dog's name. Reflective Elements: Enhance visibility in low-light conditions. Padded Comfort: Prevents chafing and ensures comfort. Tactical Handle: Provides better control during training or walks.