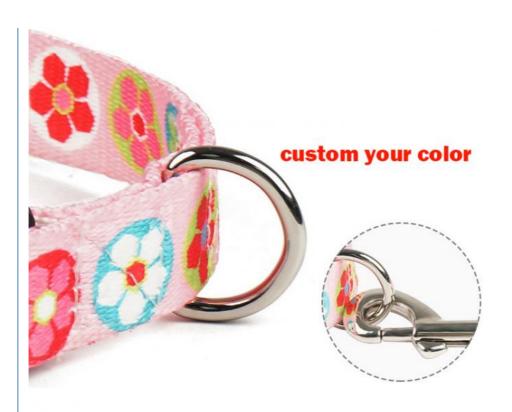

## **Product Specification**

Padded Feature: Application: Dogs Material: Nylon Print Pattern:

Decoration: With Handle

• Product Name: **Tactical Dog Collars** 

· Color: OEM

S.M.L.XL Or OEM Size: · Wide: 1 Inch.2inch Or OEM

Key Features:

Adjustable Fit: Fits dogs of various sizes.

Heavy-Duty Construction: Durable materials for rigorous use. Customizable Design: Personalize with your dog's name. Reflective Elements: Enhance visibility in low-light conditions. Padded Comfort: Prevents chafing and ensures comfort. Tactical Handle: Provides better control during training or walks.