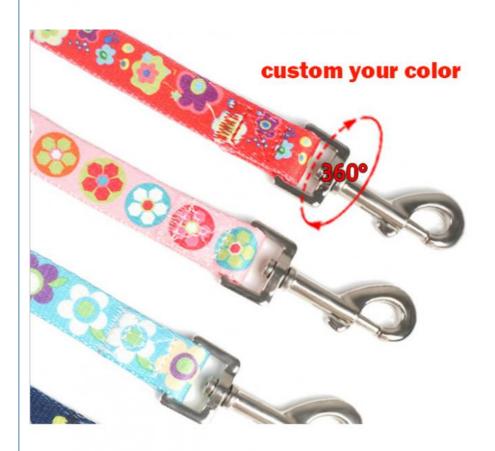

## More Images

## **Product Specification**

Padded Feature: Application: Dogs Material: Nylon Print Pattern:

Decoration: With Handle

• Product Name: **Tactical Dog Collars** 

· Color: OEM

S.M.L.XL Or OEM Size: · Wide: 1 Inch.2inch Or OEM