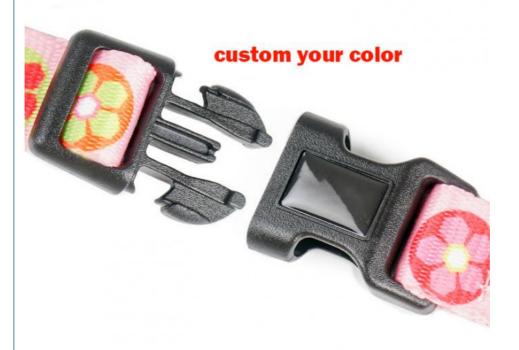

## **Product Specification**

Padded Feature: Application: Dogs Material: Nylon Print Pattern:

Decoration: With Handle

• Product Name: **Tactical Dog Collars** 

· Color: OEM

S.M.L.XL Or OEM Size: · Wide: 1 Inch.2inch Or OEM

Key Features:

Adjustable Fit: Fits dogs of various sizes.

Heavy-Duty Construction: Durable materials for rigorous use. Customizable Design: Personalize with your dog's name. Reflective Elements: Enhance visibility in low-light conditions. Padded Comfort: Prevents chafing and ensures comfort. Tactical Handle: Provides better control during training or walks.