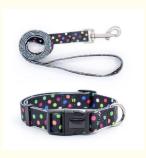

## **Product Specification**

Padded Feature: Application: Dogs Material: Nylon Print Pattern:

Decoration: With Handle

• Product Name: **Tactical Dog Collars** 

· Color: OEM

S.M.L.XL Or OEM Size: · Wide: 1 Inch.2inch Or OEM

Key Features:

Adjustable Fit: Fits dogs of various sizes.

Heavy-Duty Construction: Durable materials for rigorous use. Customizable Design: Personalize with your dog's name. Reflective Elements: Enhance visibility in low-light conditions. Padded Comfort: Prevents chafing and ensures comfort. Tactical Handle: Provides better control during training or walks.