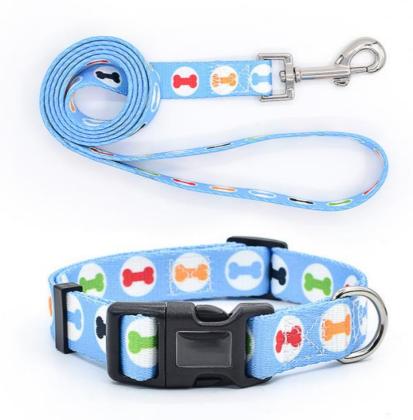

. Regularly inspect for wear and tear. Always supervise your dog

during use.

**Customer Reviews:** 

"This tactical collar and leash set is incredible! The heavy-duty construction is perfect for my active dog, and the customizable design adds a personal touch. The reflective elements are great for our evening walks." - David H.

**Products Description** 

| Produce Name  | Dog Collar     | MOQ        | 100Pcs             |
|---------------|----------------|------------|--------------------|
| Material      | custom         | OEM/ODM    | Accpeted           |
| Colors        | custom         | Brand Name | ChengBei           |
| Size          | L. M. S.<br>XS | Style      | Popular            |
| Shipping time | 7-15days       | Packing    | Opp Bag+Carton Box |

Product Details



























# Chengdu Chengbei Technology Co., Ltd.







Room 502A, Building 1, 38 Tianyi Street, High-Tech Zone, Chengdu, Sichuan, China