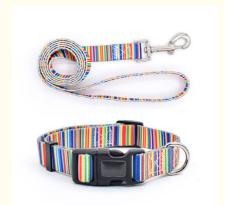

## **Product Specification**

Padded Feature: Application: Dogs Material: Nylon Print Pattern:

Decoration: With Handle

• Product Name: **Tactical Dog Collars** 

· Color: OEM

S.M.L.XL Or OEM Size: · Wide: 1 Inch.2inch Or OEM

Key Features:

Adjustable Fit: Fits dogs of various sizes.

Heavy-Duty Construction: Durable materials for rigorous use. Customizable Design: Personalize with your dog's name. Reflective Elements: Enhance visibility in low-light conditions. Padded Comfort: Prevents chafing and ensures comfort. Tactical Handle: Provides better control during training or walks.