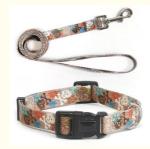

## **Product Specification**

Padded Feature: Application: Dogs Material: Nylon Print Pattern:

Decoration: With Handle

• Product Name: **Tactical Dog Collars** 

· Color: OEM

S.M.L.XL Or OEM Size: · Wide: 1 Inch.2inch Or OEM

Key Features:

Adjustable Fit: Fits dogs of various sizes.

Heavy-Duty Construction: Durable materials for rigorous use. Customizable Design: Personalize with your dog's name. Reflective Elements: Enhance visibility in low-light conditions. Padded Comfort: Prevents chafing and ensures comfort. Tactical Handle: Provides better control during training or walks.