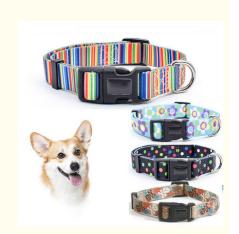

## **Product Specification**

Padded Feature: Application: Dogs Material: Nylon Print Pattern:

Decoration: With Handle

• Product Name: **Tactical Dog Collars** 

· Color: OEM

S.M.L.XL Or OEM Size: · Wide: 1 Inch.2inch Or OEM

Key Features:

Adjustable Fit: Fits dogs of various sizes.

Heavy-Duty Construction: Durable materials for rigorous use. Customizable Design: Personalize with your dog's name. Reflective Elements: Enhance visibility in low-light conditions. Padded Comfort: Prevents chafing and ensures comfort. Tactical Handle: Provides better control during training or walks.