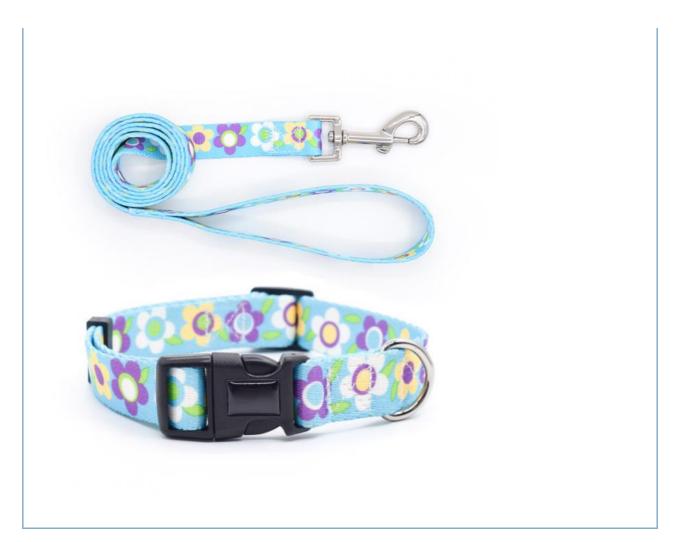

## **Product Specification**

Padded Feature: Application: Dogs Material: Nylon Print Pattern:

Decoration: With Handle

• Product Name: **Tactical Dog Collars** 

· Color: OEM

S.M.L.XL Or OEM Size: · Wide: 1 Inch.2inch Or OEM

• MOQ: 100pcs Weight: 0.3kg

· Logo: Accept Customized Logo

OEM & ODM: Aceeptable Opp Bag/OEM Packing: Accept Customer's Design:

Key Features:

Adjustable Fit: Fits dogs of various sizes.

Heavy-Duty Construction: Durable materials for rigorous use. Customizable Design: Personalize with your dog's name. Reflective Elements: Enhance visibility in low-light conditions. Padded Comfort: Prevents chafing and ensures comfort. Tactical Handle: Provides better control during training or walks.