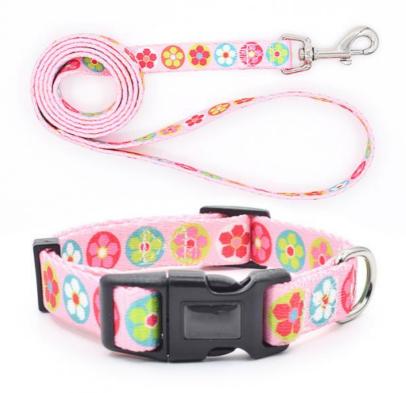

rt. Regularly inspect for wear and tear. Always supervise your dog

during use.

**Customer Reviews:** 

"This tactical collar and leash set is incredible! The heavy-duty construction is perfect for my active dog, and the customizable design adds a personal touch. The reflective elements are great for our evening walks." - David H.

**Products Description** 

| Produce Name  | Dog Collar     | MOQ        | 100Pcs             |
|---------------|----------------|------------|--------------------|
| Material      | custom         | OEM/ODM    | Accpeted           |
| Colors        | custom         | Brand Name | ChengBei           |
| Size          | L. M. S.<br>XS | Style      | Popular            |
| Shipping time | 7-15days       | Packing    | Opp Bag+Carton Box |

Product Details



























# Chengdu Chengbei Technology Co., Ltd.







Room 502A, Building 1, 38 Tianyi Street, High-Tech Zone, Chengdu, Sichuan, China