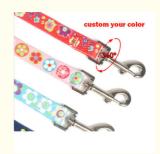

## **Product Specification**

Padded Feature: Application: Dogs Material: Nylon Print Pattern:

Decoration: With Handle

• Product Name: **Tactical Dog Collars** 

· Color: OEM

S.M.L.XL Or OEM Size: · Wide: 1 Inch.2inch Or OEM

#### **Product Description**

Looking for a robust and versatile collar and leash set for your dog? Our Customizable Adjustable Tactical Dog Collar and Leash Set is designed for heavy-duty use, ensuring your canine companion stays secure and comfortable.

Key Features:

Adjustable Fit: Fits dogs of various sizes.

Heavy-Duty Construction: Durable materials for rigorous use. Customizable Design: Personalize with your dog's name. Reflective Elements: Enhance visibility in low-light conditions. Padded Comfort: Prevents chafing and ensures comfort. Tactical Handle: Provides better control during training or walks.