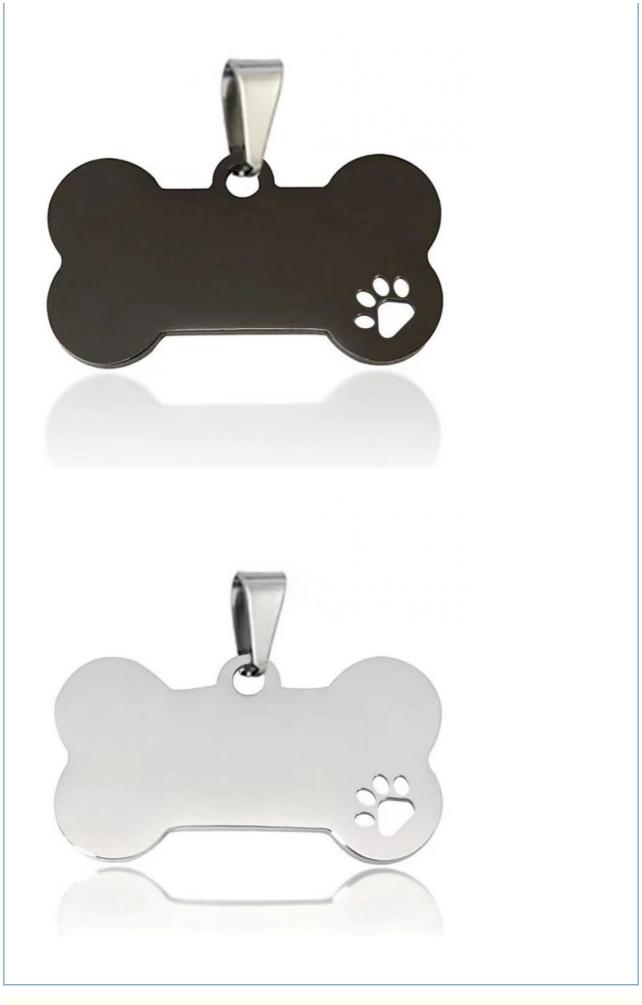

Usage: Pet Name Tags

Blue, Black, Silver, Gold, Rose Gold, Color · Color:

0.02kg . Weight:

Size: 2-6cm, Any Shape Acceptable

Customer Logo · Logo:

**Products Description** 

Produce Name Pet ID Tags Material Stainless Steel

Colors Blue, Black, Silver, Gold, Rose Gold,

Color

Size 2-6cm, Any Shape Acceptable

Weight 0.02kg MOQ 100 Pcs

**Product Details** 