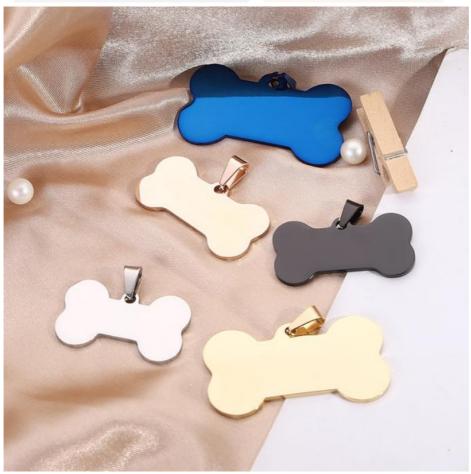

Usage: Pet Name Tags

Blue, Black, Silver, Gold, Rose Gold, Color · Color:

0.02kg . Weight:

Size: 2-6cm, Any Shape Acceptable

Customer Logo · Logo:

**Products Description** 

Produce Name Pet ID Tags Material Stainless Steel

Colors Blue, Black, Silver, Gold, Rose Gold,

Color

Size 2-6cm, Any Shape Acceptable

Weight 0.02kg MOQ 100 Pcs

**Product Details** 