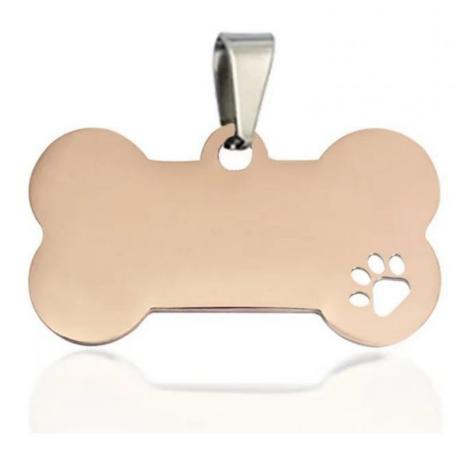

Usage: Pet Name Tags

Blue, Black, Silver, Gold, Rose Gold, Color · Color:

0.02kg . Weight:

Size: 2-6cm, Any Shape Acceptable

Customer Logo · Logo:

**Products Description** 

Produce Name Pet ID Tags Material Stainless Steel

Colors Blue, Black, Silver, Gold, Rose Gold,

Color

Size 2-6cm, Any Shape Acceptable

Weight 0.02kg MOQ 100 Pcs

**Product Details** 