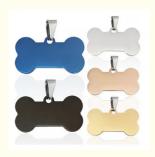

Usage: Pet Name Tags

Blue, Black, Silver, Gold, Rose Gold, Color · Color:

0.02kg . Weight:

Size: 2-6cm, Any Shape Acceptable

Customer Logo · Logo:

**Products Description** 

Produce Name Pet ID Tags Material Stainless Steel

Colors Blue, Black, Silver, Gold, Rose Gold,

Color

Size 2-6cm, Any Shape Acceptable

Weight 0.02kg MOQ 100 Pcs

**Product Details** 