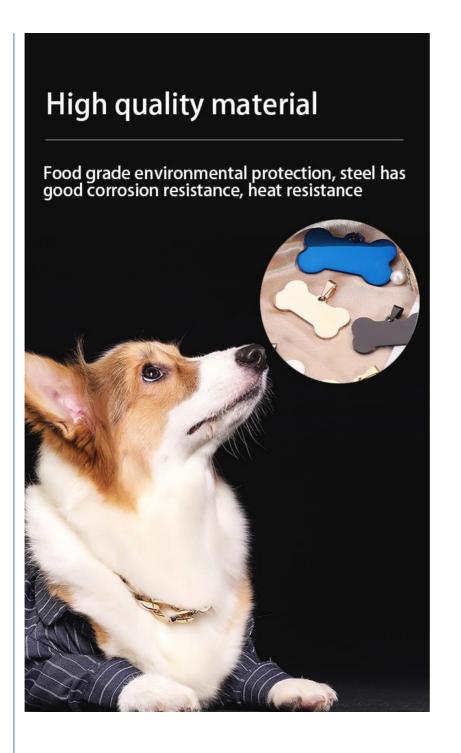

## **Product Description**

Pet Cat Name Tag Stainless Steel Metal Personalized Custom Logo Blank Dog ID Tag

High quality material

Food grade environmental protection, steel has good corrosion resistance, heat resistance.