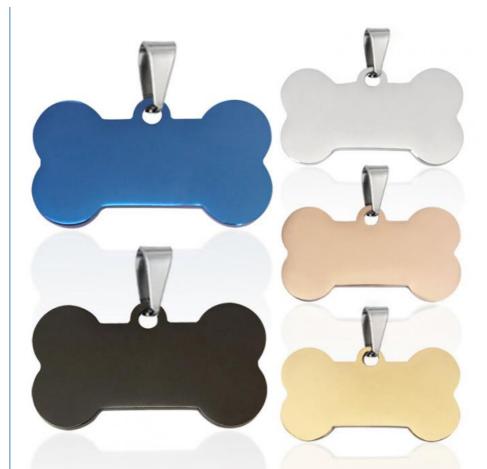

Usage: Pet Name Tags

Blue, Black, Silver, Gold, Rose Gold, Color · Color:

0.02kg . Weight:

Size: 2-6cm, Any Shape Acceptable

Customer Logo · Logo:

**Products Description** 

Produce Name Pet ID Tags Material Stainless Steel

Colors Blue, Black, Silver, Gold, Rose Gold,

Color

Size 2-6cm, Any Shape Acceptable

Weight 0.02kg MOQ 100 Pcs

**Product Details** 