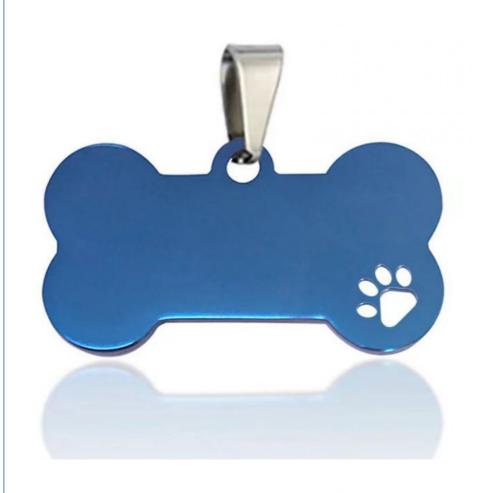

Usage: Pet Name Tags

Blue, Black, Silver, Gold, Rose Gold, Color · Color:

0.02kg . Weight:

Size: 2-6cm, Any Shape Acceptable

Customer Logo · Logo:

**Products Description** 

Produce Name Pet ID Tags Material Stainless Steel

Colors Blue, Black, Silver, Gold, Rose Gold,

Color

Size 2-6cm, Any Shape Acceptable

Weight 0.02kg MOQ 100 Pcs

**Product Details** 