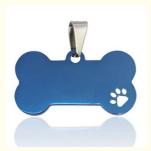

## **Product Specification**

Material: Metal, Stainless Steel • Printing: Silk Screen Printing . Print Method: Custom Logo

Stainless Steel • Type:

• Product Type: Tag • Technique: Carved Personalized Style: Use: Pet Name Tag • Carving Type: LASER ENGRAVED • Product Name: Stainless Steel Pet ID Tags

## **Product Description**

Pet Cat Name Tag Stainless Steel Metal Personalized Custom Logo Blank Dog ID Tag

High quality material

Food grade environmental protection, steel has good corrosion resistance, heat resistance.

- 2. Key Features
- High-Quality Stainless Steel: Made from premium stainless steel, this tag is resistant to rust and corrosion, ensuring it lasts for years.
- Personalized Custom Logo: Add your pet's name and a custom logo to make the tag uniquely theirs. Perfect for showcasing your pet's personality.
- Blank Design for Customization: The blank design allows for complete customization, giving you the freedom to add any information you deem necessary.
- Durable and Lightweight: Despite its sturdy construction, the tag is lightweight, ensuring it doesn't weigh down your pet's collar.
- Easy Attachment: Comes with a secure ring that easily attaches to any collar, making it suitable for both cats and dogs.
- 3. Safety Tips