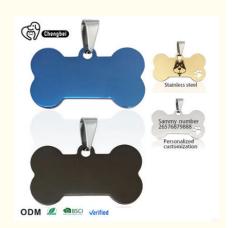

## **Product Specification**

Material: Metal, Stainless Steel • Printing: Silk Screen Printing . Print Method: Custom Logo

Stainless Steel • Type:

• Product Type: Tag • Technique: Carved Personalized Style: Use: Pet Name Tag • Carving Type: LASER ENGRAVED • Product Name: Stainless Steel Pet ID Tags

Usage: Pet Name Tags

Blue, Black, Silver, Gold, Rose Gold, Color · Color:

0.02kg . Weight:

Size: 2-6cm, Any Shape Acceptable

Customer Logo · Logo:

**Products Description** 

Produce Name Pet ID Tags Material Stainless Steel

Colors Blue, Black, Silver, Gold, Rose Gold,

Color

Size 2-6cm, Any Shape Acceptable

Weight 0.02kg MOQ 100 Pcs

**Product Details** 