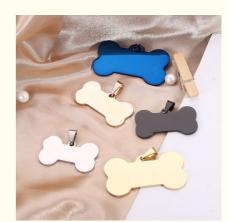

Usage: Pet Name Tags

Blue, Black, Silver, Gold, Rose Gold, Color · Color:

0.02kg . Weight:

Size: 2-6cm, Any Shape Acceptable

Customer Logo · Logo:

**Products Description** 

Produce Name Pet ID Tags Material Stainless Steel

Colors Blue, Black, Silver, Gold, Rose Gold,

Color

Size 2-6cm, Any Shape Acceptable

Weight 0.02kg MOQ 100 Pcs

**Product Details** 