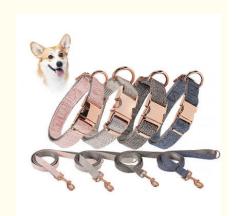

## More Images

Our Product Introduction

## **Product Description**

## **Product Specification**

• Feature: Stocked · Application: Dogs . Material: Nylon Solid • Pattern: · Decoration: Bowknot

• Function: Tactical Dog Collar

Brown/Black · Color:

Accepted Personalized Package Package: