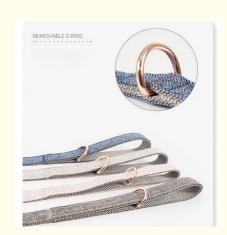

### 2. Key Features

- Breathable Material: Crafted from high-quality PU leather, this harness is designed to keep your pet cool and comfortable, even during long walks or outdoor activities.
- Custom Design: Personalize your pet's harness with our custom design options, making it unique and tailored to your pet's personality.
- Durable and Long-lasting: Made from durable materials, this harness is built to withstand regular use and provide long-lasting performance.
- Adjustable Straps: Features adjustable straps to ensure a perfect fit for pets of various sizes, enhancing comfort and security.
- Easy Leash Attachment: Equipped with a sturdy D-ring for easy and secure leash attachment, making walks more convenient and enjoyable.
- · Stylish Decoration: Adds a fashionable touch to your pet's appearance, making them stand out in any crowd.