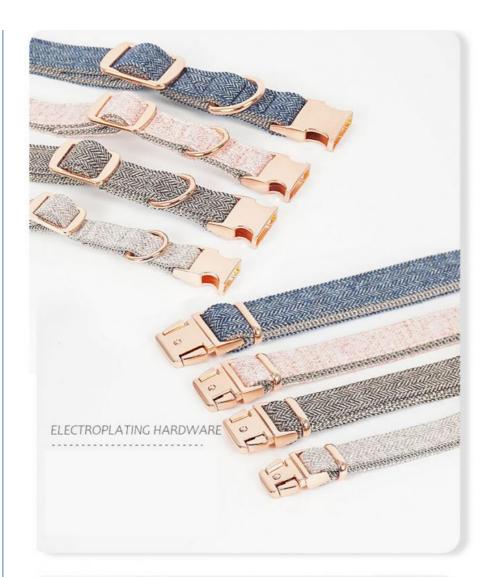

## **Product Specification**

• Feature: Stocked · Application: Dogs . Material: Nylon Solid • Pattern: · Decoration: Bowknot

• Function: Tactical Dog Collar

Brown/Black · Color:

Accepted Personalized Package Package:

• Delivery Time: 3-7Days Walk Dog • Usage: User-defined · Logo: MOQ: Custom

24 Hour On Line . Service: High Quality Quality:

Highlight: black pet collars, brown pet collars,

## More Images

Our Product Introduction

## **Product Description**