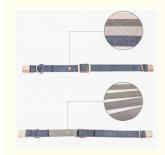

## **Product Specification**

• Feature: Stocked · Application: Dogs . Material: Nylon Solid • Pattern: · Decoration: Bowknot

• Function: Tactical Dog Collar

Brown/Black · Color:

Accepted Personalized Package Package:

### 2. Key Features

- Breathable Material: Crafted from high-quality PU leather, this harness is designed to keep your pet cool and comfortable, even during long walks or outdoor activities.
- Custom Design: Personalize your pet's harness with our custom design options, making it unique and tailored to your pet's personality.
- Durable and Long-lasting: Made from durable materials, this harness is built to withstand regular use and provide long-lasting performance.
- Adjustable Straps: Features adjustable straps to ensure a perfect fit for pets of various sizes, enhancing comfort and security.
- Easy Leash Attachment: Equipped with a sturdy D-ring for easy and secure leash attachment, making walks more convenient and enjoyable.
- · Stylish Decoration: Adds a fashionable touch to your pet's appearance, making them stand out in any crowd.