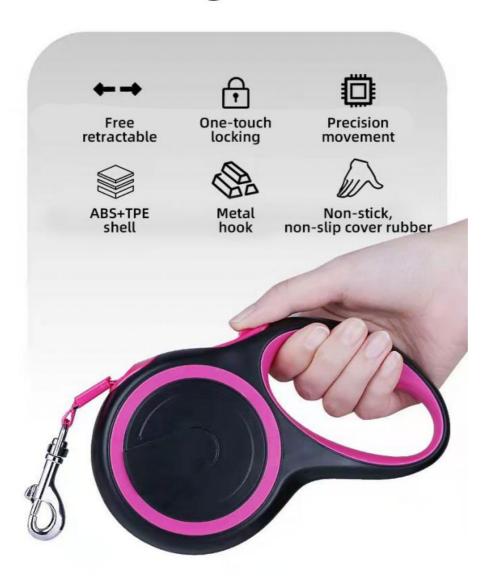

## High-value powerhouse

One key to feed water to make travel easier

## **Precision movement**

Many times tested, durable, withstand the test of time

## No snagging

No snagging with rope collection, to prevent the rope chain entanglement, safe retrieval

## **Anti-slip handle**

Non-stick non-slip rubber handle, close to the grip habit design feel comfortable, not fatigue

# **One-touch locking**

Safe distance/One hand control

# Two-color shell precision molding

High-quality ABS + soft TPE material, comfortable to the touch

Easy dog walking, Retractable leash, No snagging Stretch resistant, Strong load - bearing, High - value powerhouse One key to feed water to make travel easier One button lock