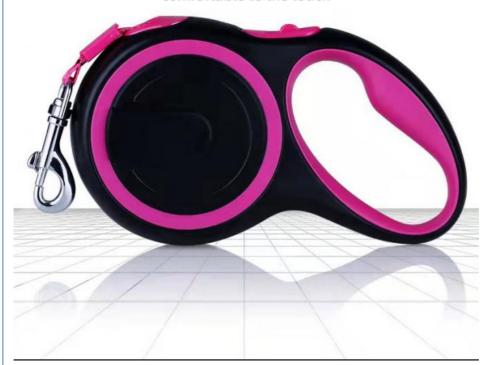

## High-value powerhouse

One key to feed water to make travel easier

## **Precision movement**

Many times tested, durable, withstand the test of time

## No snagging

No snagging with rope collection, to prevent the rope chain entanglement, safe retrieval

## **Anti-slip handle**

Non-stick non-slip rubber handle, close to the grip habit design feel comfortable, not fatigue

# Two-color shell precision molding

High-quality ABS + soft TPE material, comfortable to the touch

Easy dog walking, Retractable leash, No snagging Stretch resistant, Strong load - bearing, High - value powerhouse One key to feed water to make travel easier One button lock

Just one touch, you can automatically stretch and lock the leash to prevent the dog from running around uncontrolled Precision movement

Many times tested, durable, withstand the test of time

No snagging

No snagging with rope collection, to prevent the rope chain entanglement, safe retrieval

Anti - slip handle

Non - stick non - slip rubber handle, close to the grip habit design feel comfortable, not fatigue

Pet leash, Gives you a sense of dependence for long term use

Free retractable, One - touch locking, Precision movement, ABS + TPE shell, Metal hook, Non - stick, non - slip cover rubber

Free retractable long leash

One - touch locking

Safe distance/One hand control

Push up free retraction

Down push a key to lock

Two - color shell precision molding

High - quality ABS + soft TPE material, comfortable to the touch