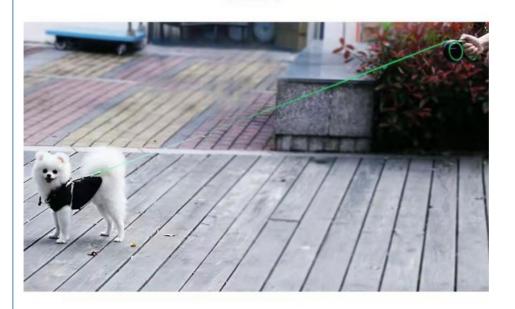

# Free retractable long leash

Anxious dogs, always "swoosh ~" out of travel

## 3/5/8meters can choose

Walk your dog no longer tired, let your dog run freely activities