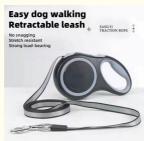

# Two-color shell precision molding

High-quality ABS + soft TPE material, comfortable to the touch

Easy dog walking, Retractable leash, No snagging Stretch resistant, Strong load - bearing, High - value powerhouse One key to feed water to make travel easier One button lock