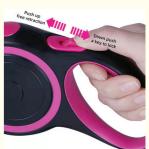

# **One-touch locking**

Safe distance/One hand control

Just one touch, you can automatically stretch and lock the leash to prevent the dog from running around uncontrolled Precision movement

Many times tested, durable, withstand the test of time

No snagging

One - touch locking

Safe distance/One hand control

Push up free retraction

Down push a key to lock

Two - color shell precision molding

High - quality ABS + soft TPE material, comfortable to the touch