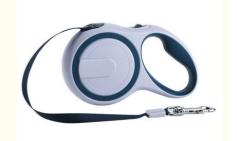

### **Product Specification**

• Feature: Personalized

• Application: Dogs

Material: Rubber, Plastic, Nylon, Stainless Steel,

Nylon, ABS+TPE

Pattern: Simple Style
Decoration: Simple Style
Product Name: Pet Leash
Size: 3m/5m/8m
Weight: 179-385g
Packing: Box

Logo: Accept Customized Logo

Function: Adjustable
OEM & ODM: Suporrot
Advantage: Very Good
Application: Dogs

# A variety of sizes and choices

Meet the needs of your different pets

| Size | Product Size    | Net weight | Rope length/load                            |
|------|-----------------|------------|---------------------------------------------|
| S    | 16.3x9.2x3.9cm  | 179g       | 3m/suitable for dogs<br>weighing up to 15kg |
| М    | 17.5x10.2x3.9cm | 210g       | 5m/suitable for dogs<br>weighing up to 20kg |
| L    | 20.8x11.6x4.4cm | 376g       | 5m/suitable for dogs<br>weighing up to 50kg |
| XL   | 20.8x11.6x4.4cm | 385g       | 8m/suitable for dogs<br>weighing up to 50kg |