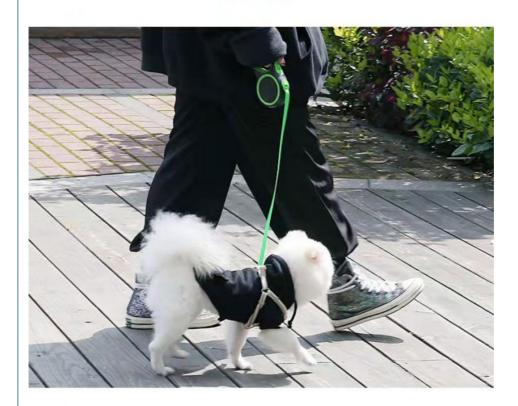

# Do you feel safe walking your dog like this?

Take care of your dog, no more worries about this

No leash, dogs running around, easy to scare others

The city environment is complicated, many vehicles, easy to accident

No cushion, when the dog pulls, you are not ready, easy to fall

The quality is too poor, a tug will break, the dog will be lost

# Pet leash,Gives you a sense of dependence for long term use