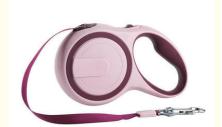

### **Product Specification**

• Feature: Personalized

• Application: Dogs

Material: Rubber, Plastic, Nylon, Stainless Steel,

Nylon, ABS+TPE

Pattern: Simple Style
Decoration: Simple Style
Product Name: Pet Leash
Size: 3m/5m/8m
Weight: 179-385g
Packing: Box

Logo: Accept Customized Logo

Function: Adjustable
OEM & ODM: Suporrot
Advantage: Very Good
Application: Dogs

# A variety of sizes and choices

Meet the needs of your different pets

| Size | Product Size    | Net weight | Rope length/load                            |
|------|-----------------|------------|---------------------------------------------|
| S    | 16.3x9.2x3.9cm  | 179g       | 3m/suitable for dogs<br>weighing up to 15kg |
| М    | 17.5x10.2x3.9cm | 210g       | 5m/suitable for dogs<br>weighing up to 20kg |
| L    | 20.8x11.6x4.4cm | 376g       | 5m/suitable for dogs<br>weighing up to 50kg |
| XL   | 20.8x11.6x4.4cm | 385g       | 8m/suitable for dogs<br>weighing up to 50kg |