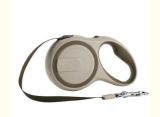

### **Product Specification**

• Feature: Personalized

• Application: Dogs

Material: Rubber, Plastic, Nylon, Stainless Steel,

Nylon, ABS+TPE

Pattern: Simple Style
Decoration: Simple Style
Product Name: Pet Leash
Size: 3m/5m/8m
Weight: 179-385g
Packing: Box

Logo: Accept Customized Logo

Function: Adjustable
OEM & ODM: Suporrot
Advantage: Very Good
Application: Dogs

# A variety of sizes and choices

Meet the needs of your different pets

| Size | Product Size    | Net weight | Rope length/load                            |
|------|-----------------|------------|---------------------------------------------|
| S    | 16.3x9.2x3.9cm  | 179g       | 3m/suitable for dogs<br>weighing up to 15kg |
| М    | 17.5x10.2x3.9cm | 210g       | 5m/suitable for dogs<br>weighing up to 20kg |
| L    | 20.8x11.6x4.4cm | 376g       | 5m/suitable for dogs<br>weighing up to 50kg |
| XL   | 20.8x11.6x4.4cm | 385g       | 8m/suitable for dogs<br>weighing up to 50kg |