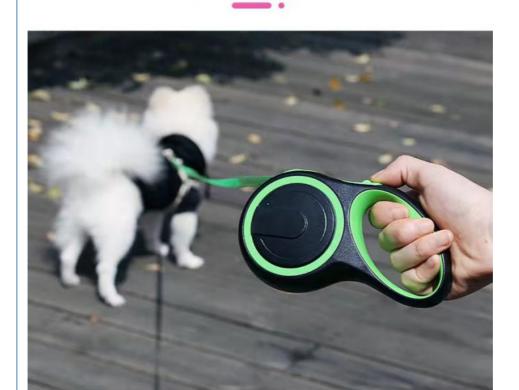

## High-value powerhouse

One key to feed water to make travel easier

# Two-color shell precision molding

High-quality ABS + soft TPE material, comfortable to the touch

Easy dog walking, Retractable leash, No snagging Stretch resistant, Strong load - bearing, High - value powerhouse One key to feed water to make travel easier One button lock