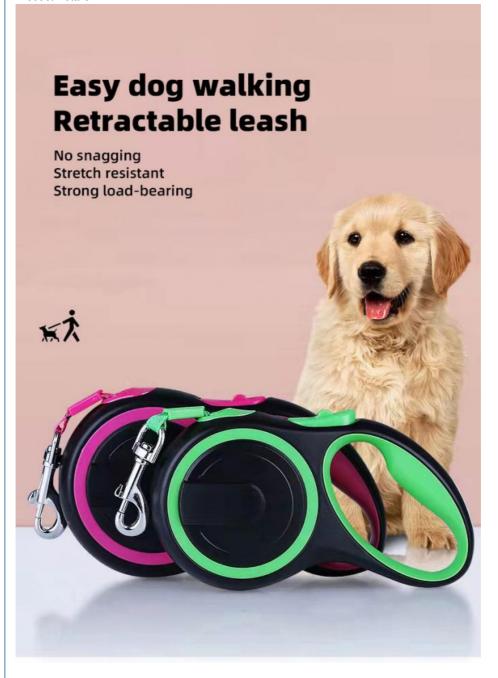

## No snagging

No snagging with rope collection, to prevent the rope chain entanglement, safe retrieval

# Two-color shell precision molding

High-quality ABS + soft TPE material, comfortable to the touch

Easy dog walking, Retractable leash, No snagging Stretch resistant, Strong load - bearing, High - value powerhouse One key to feed water to make travel easier One button lock