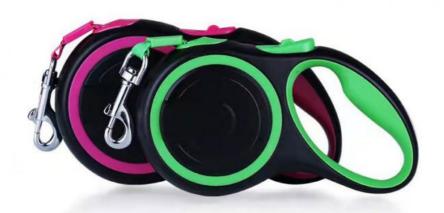

# A variety of sizes and choices

Meet the needs of your different pets

| Size | Product Size    | Net weight | Rope length/load                            |
|------|-----------------|------------|---------------------------------------------|
| S    | 16.3x9.2x3.9cm  | 179g       | 3m/suitable for dogs<br>weighing up to 15kg |
| М    | 17.5x10.2x3.9cm | 210g       | 5m/suitable for dogs<br>weighing up to 20kg |
| L    | 20.8x11.6x4.4cm | 376g       | 5m/suitable for dogs<br>weighing up to 50kg |
| XL   | 20.8x11.6x4.4cm | 385g       | 8m/suitable for dogs<br>weighing up to 50kg |