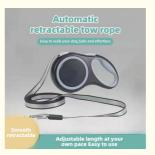

# Free retractable long leash

Anxious dogs, always "swoosh ~" out of travel

## 3/5/8meters can choose

Walk your dog no longer tired, let your dog run freely activities