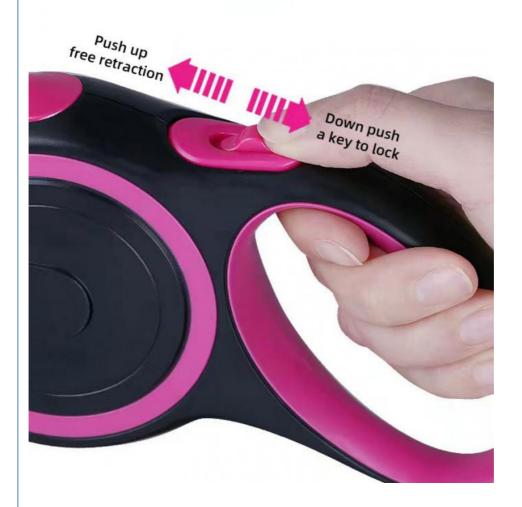

# **One-touch locking**

Safe distance/One hand control

One - touch locking

Safe distance/One hand control

Push up free retraction

Down push a key to lock

Two - color shell precision molding

High - quality ABS + soft TPE material, comfortable to the touch