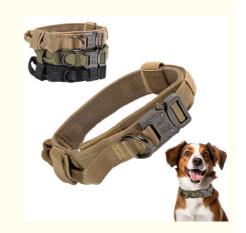

# User-Defined Logo Tactical Dog Collar with Metal Buckle and Nylon **Material**

#### **Product Description**

Looking for a collar that combines strength, style, and customization? Our User-Defined Logo Tactical Dog Collar is the perfect choice! Made with durable nylon and a sturdy metal buckle, this collar is designed for the toughest conditions while allowing you to add a personal touch with your own logo.

#### Key Features:

- Customizable Logo: Personalize with your own logo for a unique look.
- Heavy-Duty Nylon: Built to withstand rigorous use.
- Metal Buckle: Ensures a secure fit and easy release.
- Breakaway Design: Provides safety by allowing the collar to release under pressure.
- · Adjustable Fit: Ensures comfort for your dog.