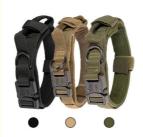

### **Product Specification**

**BREAKAWAY** • Feature:

· Application: Dogs Material: Nylon Animal Pattern:

• Function: Tactical Combat Dog Collar Accepted Personalized Package · Package:

• Delivery Time: 3-7Days Walk Dog Usage: User-defined · Logo: All Seasons · Season: 100 Pcs MOQ: M.L.XL Size: • OEM & ODM: Aceeptable Tactical • Style: Port: Shenzhen

#### Key Features:

- Customizable Logo: Personalize with your own logo for a unique look.
- Heavy-Duty Nylon: Built to withstand rigorous use.
- Metal Buckle: Ensures a secure fit and easy release.
- Breakaway Design: Provides safety by allowing the collar to release under pressure.
- · Adjustable Fit: Ensures comfort for your dog.