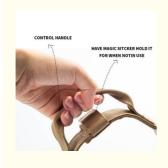

convenient buckle, press and release to lock or unlock control handle

have magic sticker hold it for when not in use

## **CONTROL HANDLE**