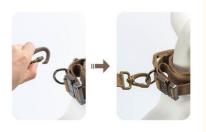

CONVENIENT BUCKLE, PRESS AND RELEASE TO LOCK OR UNLOCK

# CONVENIENT BUCKLE, PRESS AND RELEASE TO LOCK OR UNLOCK