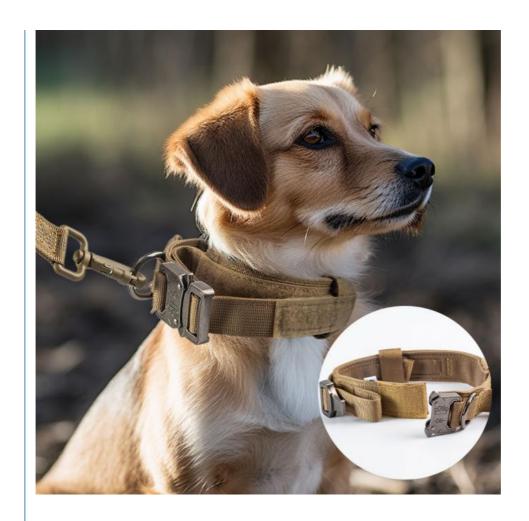

CONVENIENT BUCKLE, PRESS AND RELEASE TO LOCK OR UNLOCK

convenient buckle, press and release to lock or unlock control handle

have magic sticker hold it for when not in use