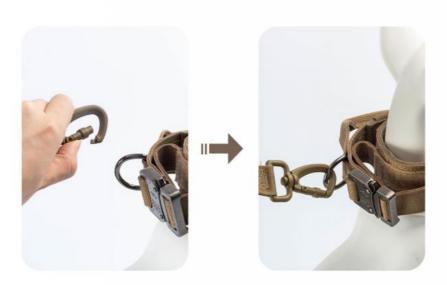

CONVENIENT BUCKLE, PRESS AND RELEASE TO LOCK OR UNLOCK

# CONVENIENT BUCKLE, PRESS AND RELEASE TO LOCK OR UNLOCK