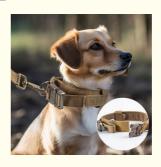

# User-Defined Logo Tactical Dog Collar with Metal Buckle and Nylon **Material**

#### **Product Description**

Looking for a collar that combines strength, style, and customization? Our User-Defined Logo Tactical Dog Collar is the perfect choice! Made with durable nylon and a sturdy metal buckle, this collar is designed for the toughest conditions while allowing you to add a personal touch with your own logo.