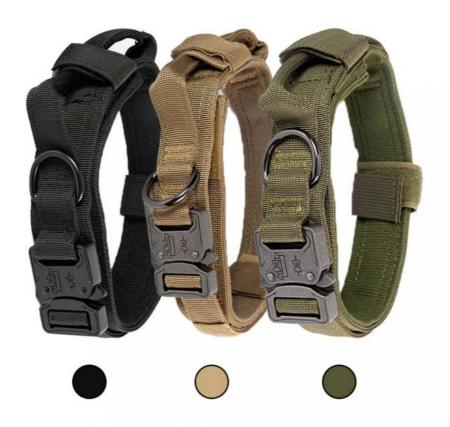

### **Product Specification**

**BREAKAWAY** • Feature:

· Application: Dogs Material: Nylon Animal Pattern:

• Function: Tactical Combat Dog Collar Accepted Personalized Package · Package:

• Delivery Time: 3-7Days Walk Dog Usage: User-defined · Logo: All Seasons · Season: 100 Pcs MOQ: M.L.XL Size: • OEM & ODM: Aceeptable Tactical • Style: Port: Shenzhen

| Produce Name  | Dog Collar     | MOQ        | 100 Pcs            |
|---------------|----------------|------------|--------------------|
| Material      | custom         | OEM/ODM    | Accpeted           |
| Colors        | custom         | Brand Name | ChengBei           |
| Size          | L. M. S.<br>XS | Style      | Popular            |
| Shipping time | 7-15days       | Packing    | Opp Bag+Carton Box |