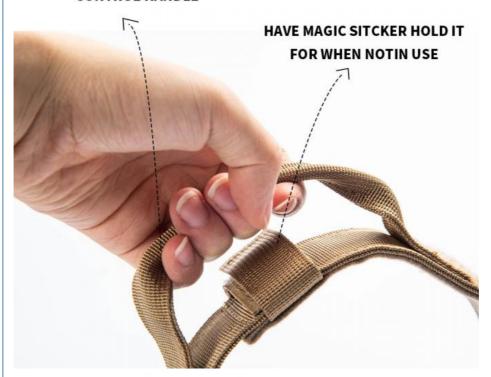

convenient buckle, press and release to lock or unlock control handle

have magic sticker hold it for when not in use

## **CONTROL HANDLE**