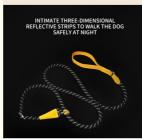

out traction prevent break free, one - piece climbing rope design, competition level training, can withstand 20kg tension, explosion - proof pulling and constant pulling, one - piece climbing design slip - and - go, cotton fabric reinforced covering, nylon round rope, weaving with double wire, adjustable limit buckle, high quality hardware, upgraded full handle thickened handle soft and not tired, rock - climbing grade rope and thickness, wear -resistant and full resistant, limited card positioning mode no rope stagnation no break free, aprons word metal buckle, general hardware tested card, intimate three dimensional reflective strip at night the dog