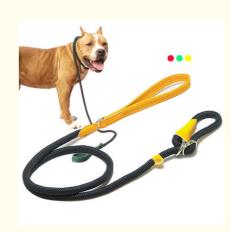

### **Product Description**

Large Retractable Pet Tactical Dog LeashOutdoor Training Lead Lace Decoration Design

### Key Features

- Retractable Design: Provides flexible control and freedom of movement.
- Tactical Durability: Made from high-quality materials for long-lasting use.
- Lace Decoration: Adds a unique and stylish touch.
- Comfortable Grip: Ergonomic handle for a secure and comfortable hold.
- Adjustable Length: Suitable for various activities and training needs.

### Usage Scenarios

Ideal for outdoor training, hiking, and daily walks. Enjoy a stress-free experience with your dog, knowing they are safe and stylish.