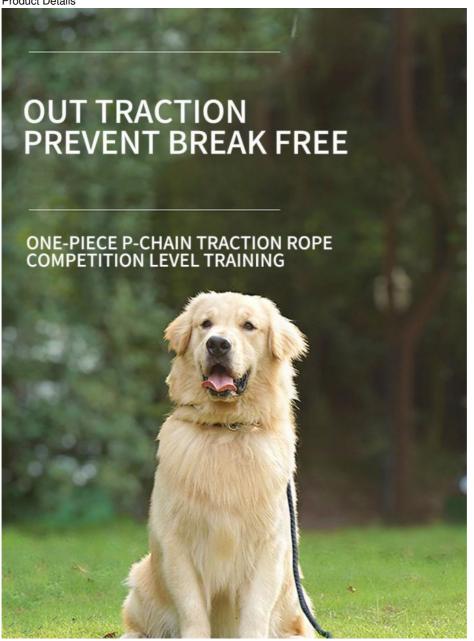

out traction prevent break free, one - piece climbing rope design, competition level training, can withstand 20kg tension, explosion - proof pulling and constant pulling, one - piece climbing design slip - and - go, cotton fabric reinforced covering, nylon round rope, weaving with double wire, adjustable limit buckle, high quality hardware, upgraded full handle thickened handle soft and not tired, rock - climbing grade rope and thickness, wear -resistant and full resistant, limited card positioning mode no rope stagnation no break free, aprons word metal buckle, general hardware tested card, intimate three dimensional reflective strip at night the dog