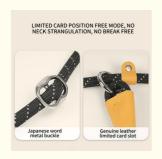

# **DETAILS**

01 Real cowhide limit card

Real cowhide sewing, replacing traditional PU material

Handle position pure cotton fabric

04

High-quality hardware, butt welding process, strong pulling force

Day metal buckle, adjustable not to strangle the dog's neck

out traction prevent break free, one - piece climbing rope design, competition level training, can withstand 20kg tension, explosion - proof pulling and constant pulling, one - piece climbing design slip - and - go, cotton fabric reinforced covering, nylon round rope, weaving with double wire, adjustable limit buckle, high quality hardware, upgraded full handle thickened handle soft and not tired, rock - climbing grade rope and thickness, wear -resistant and full resistant, limited card positioning mode no rope stagnation no break free, aprons word metal buckle, general hardware tested card, intimate three dimensional reflective strip at night the dog