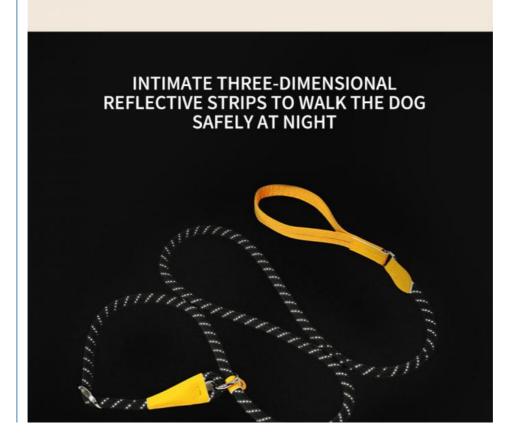

out traction prevent break free, one - piece climbing rope design, competition level training, can withstand 20kg tension, explosion - proof pulling and constant pulling, one - piece climbing design slip - and - go, cotton fabric reinforced covering, nylon round rope, weaving with double wire, adjustable limit buckle, high quality hardware, upgraded full handle thickened handle soft and not tired, rock - climbing grade rope and thickness, wear -resistant and full resistant, limited card positioning mode no rope stagnation no break free, aprons word metal buckle, general hardware tested card, intimate three dimensional reflective strip at night the dog