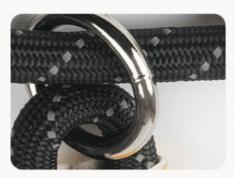

# **DETAILS**

01 Real cowhide limit card

Real cowhide sewing, replacing traditional PU material

Handle position pure cotton fabric

04

High-quality hardware, butt welding process, strong pulling force

Day metal buckle, adjustable not to strangle the dog's neck

out traction prevent break free, one - piece climbing rope design, competition level training, can withstand 20kg tension, explosion - proof pulling and constant pulling, one - piece climbing design slip - and - go, cotton fabric reinforced covering, nylon round rope, weaving with double wire, adjustable limit buckle, high quality hardware, upgraded full handle thickened handle soft and not tired, rock - climbing grade rope and thickness, wear -resistant and full resistant, limited card positioning mode no rope stagnation no break free, aprons word metal buckle, general hardware tested card, intimate three dimensional reflective strip at night the dog