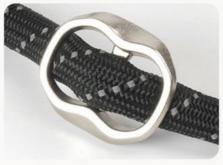

# **DETAILS**

01 Real cowhide limit card

Real cowhide sewing, replacing traditional PU material

Handle position pure cotton fabric

04

High-quality hardware, butt welding process, strong pulling force

Day metal buckle, adjustable not to strangle the dog's neck

out traction prevent break free, one - piece climbing rope design, competition level training, can withstand 20kg tension, explosion - proof pulling and constant pulling, one - piece climbing design slip - and - go, cotton fabric reinforced covering, nylon round rope, weaving with double wire, adjustable limit buckle, high quality hardware, upgraded full handle thickened handle soft and not tired, rock - climbing grade rope and thickness, wear -resistant and full resistant, limited card positioning mode no rope stagnation no break free, aprons word metal buckle, general hardware tested card, intimate three dimensional reflective strip at night the dog