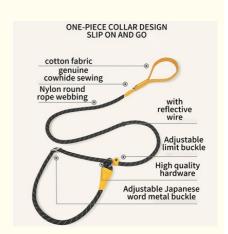

# ONE-PIECE COLLAR DESIGN SLIP ON AND GO

# UPGRADED FULL HANDLE THICKENED HANDLE **SOFT AND NOT TIRED** ROCK-CLIMBING-GRADE BOLD AND THICK HIGH-DENSITY NYLON ROPE IS TOUGH, WEAR-RESISTANT AND PULL-RESISTANT

# **DETAILS**

01 Real cowhide limit card

Real cowhide sewing, replacing traditional PU material

Handle position pure cotton fabric

04

High-quality hardware, butt welding process, strong pulling force

Day metal buckle, adjustable not to strangle the dog's neck

out traction prevent break free, one - piece climbing rope design, competition level training, can withstand 20kg tension, explosion - proof pulling and constant pulling, one - piece climbing design slip - and - go, cotton fabric reinforced covering, nylon round rope, weaving with double wire, adjustable limit buckle, high quality hardware, upgraded full handle thickened handle soft and not tired, rock - climbing grade rope and thickness, wear -resistant and full resistant, limited card positioning mode no rope stagnation no break free, aprons word metal buckle, general hardware tested card, intimate three dimensional reflective strip at night the dog