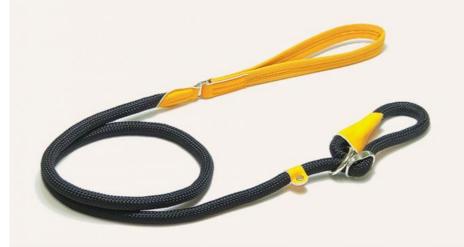

### **Product Description**

Large Retractable Pet Tactical Dog LeashOutdoor Training Lead Lace Decoration Design

### Key Features

- Retractable Design: Provides flexible control and freedom of movement.
- Tactical Durability: Made from high-quality materials for long-lasting use.
- Lace Decoration: Adds a unique and stylish touch.
- Comfortable Grip: Ergonomic handle for a secure and comfortable hold.
- Adjustable Length: Suitable for various activities and training needs.