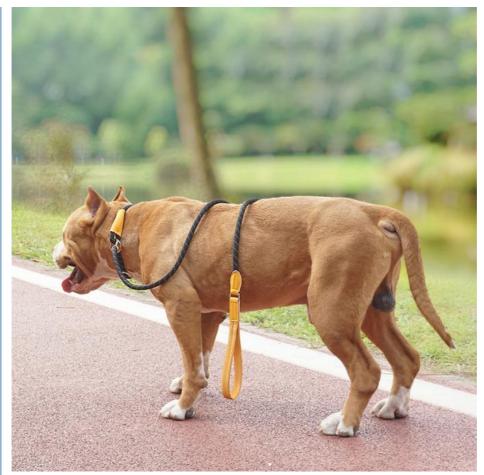

### **Product Description**

Large Retractable Pet Tactical Dog LeashOutdoor Training Lead Lace Decoration Design

### Usage Scenarios

Ideal for outdoor training, hiking, and daily walks. Enjoy a stress-free experience with your dog, knowing they are safe and stylish.

# ONE-PIECE COLLAR DESIGN SLIP ON AND GO

out traction prevent break free, one - piece climbing rope design, competition level training, can withstand 20kg tension, explosion - proof pulling and constant pulling, one - piece climbing design slip - and - go, cotton fabric reinforced covering, nylon round rope, weaving with double wire, adjustable limit buckle, high quality hardware, upgraded full handle thickened handle soft and not tired, rock - climbing grade rope and thickness, wear -resistant and full resistant, limited card positioning mode no rope stagnation no break free, aprons word metal buckle, general hardware tested card, intimate three dimensional reflective strip at night the dog