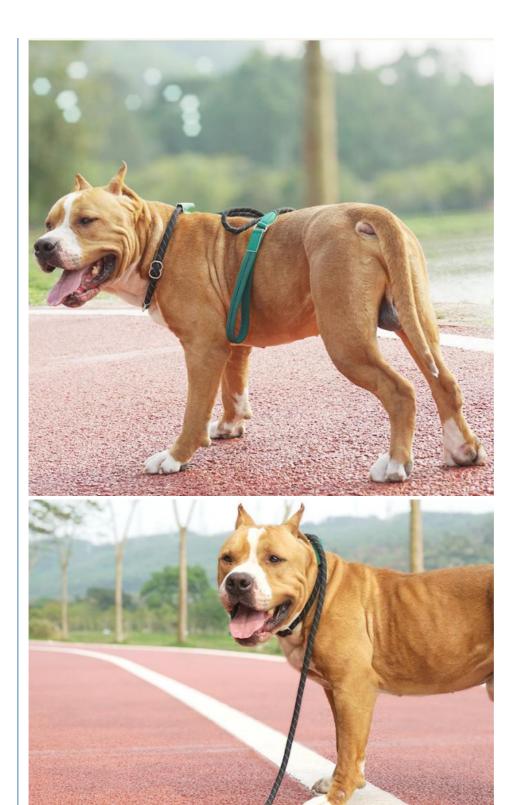

### **Product Description**

Large Retractable Pet Tactical Dog LeashOutdoor Training Lead Lace Decoration Design

### Usage Scenarios

Ideal for outdoor training, hiking, and daily walks. Enjoy a stress-free experience with your dog, knowing they are safe and stylish.

easy dog walking, retractable leash, no snagging, stretch resistant, strong load - bearing, high - value powerhouse, one key to feed water to make travel easier, one button lock, just one touch, you can automatically stretch and lock the leash to prevent the dog from running around uncontrolled

precision movement

many times tested, durable, withstand the test of time

no snagging with rope collection, to prevent the rope chain entanglement, safe retrieval anti - slip handle

non - stick non - slip rubber handle, close to the grip habit design feel comfortable, not fatigue

pet leash, gives you a sense of dependence for long term use, free retractable, one - touch locking, precision movement abs + tpe shell, metal hook, non - stick, non - slip cover rubber, free retractable long leash, one - touch locking, safe distance/one hand control, push up free retraction, down push a key to lock, two - color shell precision molding, high - quality abs + soft tpe material, comfortable to the touch