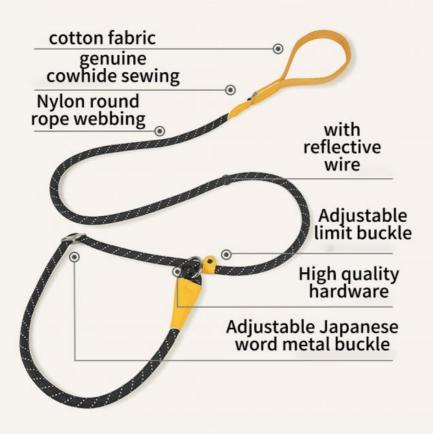

# **DETAILS**

01 Real cowhide limit card

Real cowhide sewing, replacing traditional PU material

Handle position pure cotton fabric

04

High-quality hardware, butt welding process, strong pulling force

Day metal buckle, adjustable not to strangle the dog's neck

out traction prevent break free, one - piece climbing rope design, competition level training, can withstand 20kg tension, explosion - proof pulling and constant pulling, one - piece climbing design slip - and - go, cotton fabric reinforced covering, nylon round rope, weaving with double wire, adjustable limit buckle, high quality hardware, upgraded full handle thickened handle soft and not tired, rock - climbing grade rope and thickness, wear -resistant and full resistant, limited card positioning mode no rope stagnation no break free, aprons word metal buckle, general hardware tested card, intimate three dimensional reflective strip at night the dog

real combat limit, rope covering, handle positioning cotton fabric, high quality hardware butt joints, nylon round rope weaving with double wire

Chengdu Chengbei Technology Co., Ltd.

+852 9506 3884

candice@pet-belief.com