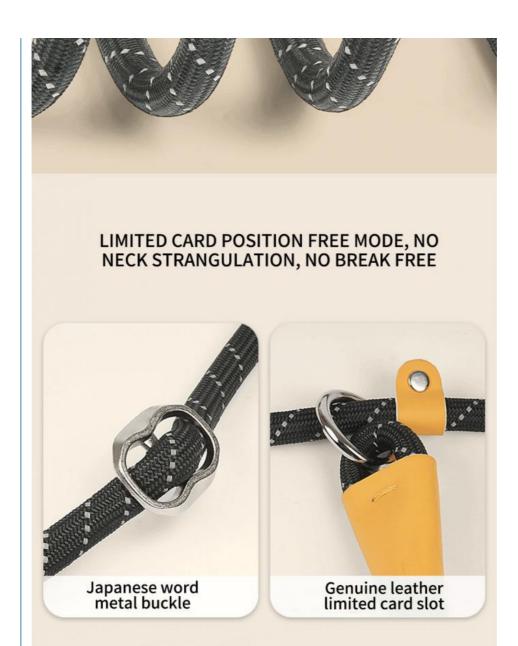

# **DETAILS**

01 Real cowhide limit card

Real cowhide sewing, replacing traditional PU material

Handle position pure cotton fabric

04

High-quality hardware, butt welding process, strong pulling force

Day metal buckle, adjustable not to strangle the dog's neck

out traction prevent break free, one - piece climbing rope design, competition level training, can withstand 20kg tension, explosion - proof pulling and constant pulling, one - piece climbing design slip - and - go, cotton fabric reinforced covering, nylon round rope, weaving with double wire, adjustable limit buckle, high quality hardware, upgraded full handle thickened handle soft and not tired, rock - climbing grade rope and thickness, wear -resistant and full resistant, limited card positioning mode no rope stagnation no break free, aprons word metal buckle, general hardware tested card, intimate three dimensional reflective strip at night the dog