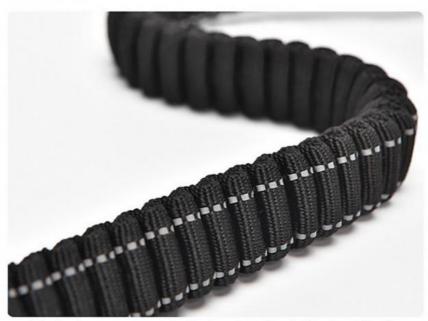

### PRODUCT ANALYSIS

Car buckle Buffer layer

Double-layer reflective wire woven

Lock design PRODUCT SIZE Size: One size fits all Length: 120cm-180cm Width: 2.5cm

Product weight: 110g SHOW DETAILS

Table tennis by the traffic police as a safety product.

Can be used as a safety belt for people.

Can be used as a dog leash.

Effective night travel to ensure safety.

The handle strap has a comfortable elastic design.

Multiple washing colors are available, strong and durable.

Reflective strips are designed for night safety.

High-strength and durable material, practical.

Lock design on the buckle, can be locked by pulling, safe and reliable.

Products Description

| Produce Name  | Explosion-proof car safety dog leash | MOQ               | 100 Pcs            |  |
|---------------|--------------------------------------|-------------------|--------------------|--|
| Material      | custom                               | OEM/ODM           | Accpeted           |  |
| Colors        | custom                               | <b>Brand Name</b> | ChengBei           |  |
| Size          | M                                    | 7 -               | Popular            |  |
| Shipping time | 7-15days                             | Packing           | Opp Bag+Carton Box |  |
|               |                                      |                   |                    |  |

The traction rope has a cushioning elastic design

Nylon webbing + diving cloth on the grip: soft and comfortable, better durability

Reflective silk: reflect light when encountering light, reducing hidden dangers on the road at night