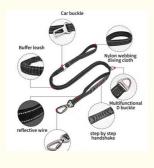

### PRODUCT ANALYSIS

Car buckle Buffer layer

Double-layer reflective wire woven

Lock design PRODUCT SIZE Size: One size fits all Length: 120cm-180cm Width: 2.5cm

Product weight: 110g SHOW DETAILS

Table tennis by the traffic police as a safety product.

The traction rope has a cushioning elastic design

Nylon webbing + diving cloth on the grip: soft and comfortable, better durability

Reflective silk: reflect light when encountering light, reducing hidden dangers on the road at night