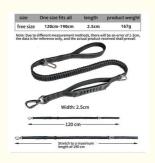

### **PRODUCT SIZE**

| size      | One size fits all | length | product weight |
|-----------|-------------------|--------|----------------|
| free size | 120cm-190cm       | 2.5cm  | 167g           |

Note: Due to different measurement methods, there will be an error of 1-3cm, the data is for reference only, and the actual product received shall prevail  $\,$ 