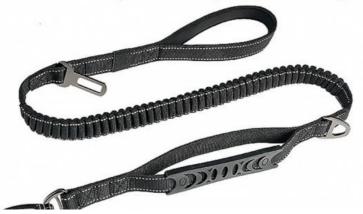

### **SHOW DETAILS**

Thick and short pull handle, no scratching. Humanized design. When there are many people out, it can be pulled at close range.

High elastic rope: prevent the dog from bursting, buffer the pulling force, walk the dog easily, and be more comfortable

The traction rope has a cushioning elastic design

Nylon webbing + diving cloth on the grip: soft and comfortable, better durability

Reflective silk: reflect light when encountering light, reducing hidden dangers on the road at night