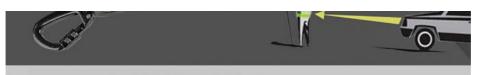

High-strength D buckle: beautiful and practical

Stuck in rubber band when not in use Car buckle: It can be inserted into the car safety buckle, and can be put away when not in use, which is more beautiful