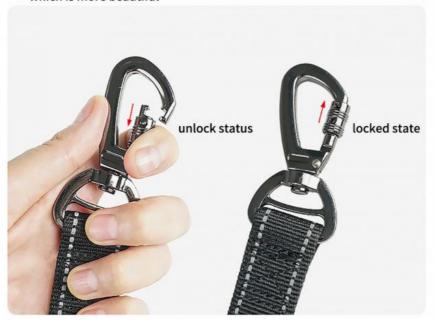

ce only, and the actual product received shall prevail  $\,$ 





### **SHOW DETAILS**



Thick and short pull handle, no scratching. Humanized design. When there are many people out, it can be pulled at close range.



High elastic rope: prevent the dog from bursting, buffer the pulling force, walk the dog easily, and be more comfortable





The traction rope has a cushioning elastic design



Nylon webbing + diving cloth on the grip: soft and comfortable, better durability



Reflective silk: reflect light when encountering light, reducing hidden dangers on the road at night





High-strength D buckle: beautiful and practical



Stuck in rubber band when not in use Car buckle: It can be inserted into the car safety buckle, and can be put away when not in use, which is more beautiful



Lock design: the lock can be locked by sliding, anti-falling, better security

# PRODUCT COLOR ORANGE CHITTEE THE PARTY OF THE PARTY KHAKI



### PHYSICAL DISPLAY







# Chengdu Chengbei Technology Co., Ltd.



+852 9506 3884



candice@pet-belief.com product-pet.com



Room 502A, Building 1, 38 Tianyi Street, High-Tech Zone, Chengdu, Sichuan, China