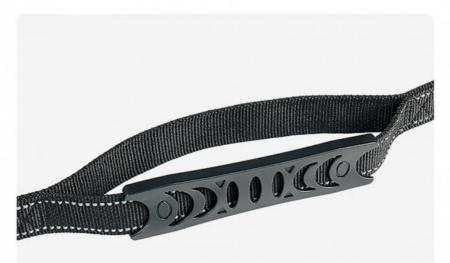

### **SHOW DETAILS**

Thick and short pull handle, no scratching. Humanized design. When there are many people out, it can be pulled at close range.

High elastic rope: prevent the dog from bursting, buffer the pulling force, walk the dog easily, and be more comfortable