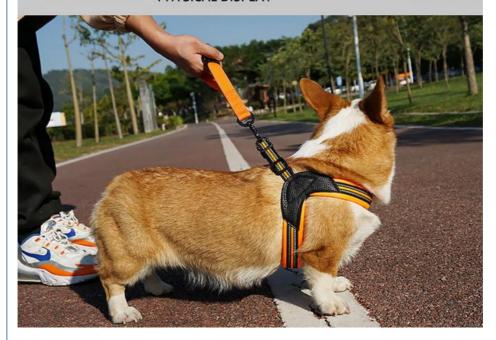

e many people out, it can be pulled at close range.



High elastic rope: prevent the dog from bursting, buffer the pulling force, walk the dog easily, and be more comfortable





The traction rope has a cushioning elastic design



Nylon webbing + diving cloth on the grip: soft and comfortable, better durability



Reflective silk: reflect light when encountering light, reducing hidden dangers on the road at night





High-strength D buckle: beautiful and practical



Stuck in rubber band when not in use Car buckle: It can be inserted into the car safety buckle, and can be put away when not in use, which is more beautiful



Lock design: the lock can be locked by sliding, anti-falling, better security

# PRODUCT COLOR ORANGE CHITTEE THE PARTY OF THE PARTY KHAKI



### PHYSICAL DISPLAY







# Chengdu Chengbei Technology Co., Ltd.



+852 9506 3884



candice@pet-belief.com product-pet.com



Room 502A, Building 1, 38 Tianyi Street, High-Tech Zone, Chengdu, Sichuan, China