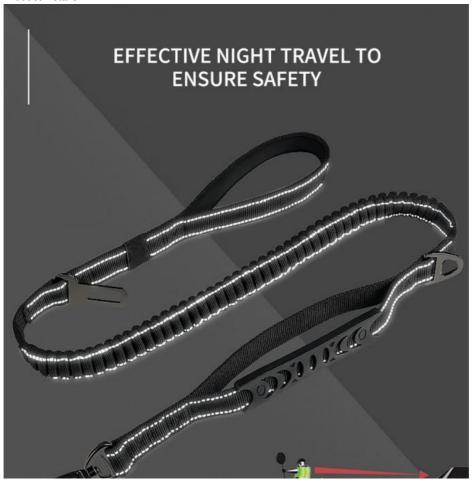

Can be used as a safety belt for people.

Can be used as a dog leash.

Effective night travel to ensure safety.

The handle strap has a comfortable elastic design.

Multiple washing colors are available, strong and durable.

Reflective strips are designed for night safety.

High-strength and durable material, practical.

Lock design on the buckle, can be locked by pulling, safe and reliable.

Products Description

| Produce Name  | Explosion-proof car safety dog leash | MOQ               | 100 Pcs            |  |
|---------------|--------------------------------------|-------------------|--------------------|--|
| Material      | custom                               | OEM/ODM           | Accpeted           |  |
| Colors        | custom                               | <b>Brand Name</b> | ChengBei           |  |
| Size          | M                                    | 7 -               | Popular            |  |
| Shipping time | 7-15days                             | Packing           | Opp Bag+Carton Box |  |
|               |                                      |                   |                    |  |