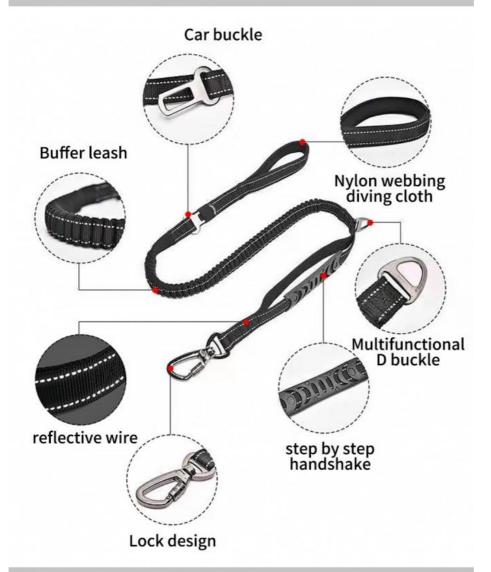

### PRODUCT ANALYSIS

Car buckle Buffer layer

Double-layer reflective wire woven

Lock design PRODUCT SIZE Size: One size fits all Length: 120cm-180cm Width: 2.5cm

Product weight: 110g SHOW DETAILS

Table tennis by the traffic police as a safety product.

Can be used as a safety belt for people.

Can be used as a dog leash.

Effective night travel to ensure safety.

The handle strap has a comfortable elastic design.

Multiple washing colors are available, strong and durable.

Reflective strips are designed for night safety.

High-strength and durable material, practical.

Lock design on the buckle, can be locked by pulling, safe and reliable.

Products Description

| Produce Name  | Explosion-proof car safety dog leash | MOQ               | 100 Pcs            |  |
|---------------|--------------------------------------|-------------------|--------------------|--|
| Material      | custom                               | OEM/ODM           | Accpeted           |  |
| Colors        | custom                               | <b>Brand Name</b> | ChengBei           |  |
| Size          | M                                    | 7 -               | Popular            |  |
| Shipping time | 7-15days                             | Packing           | Opp Bag+Carton Box |  |
|               |                                      |                   |                    |  |

### **SHOW DETAILS**

Thick and short pull handle, no scratching. Humanized design. When there are many people out, it can be pulled at close range.

High elastic rope: prevent the dog from bursting, buffer the pulling force, walk the dog easily, and be more comfortable

The traction rope has a cushioning elastic design

Nylon webbing + diving cloth on the grip: soft and comfortable, better durability

Reflective silk: reflect light when encountering light, reducing hidden dangers on the road at night

High-strength D buckle: beautiful and practical

Stuck in rubber band when not in use Car buckle: It can be inserted into the car safety buckle, and can be put away when not in use, which is more beautiful

Lock design: the lock can be locked by sliding, anti-falling, better security