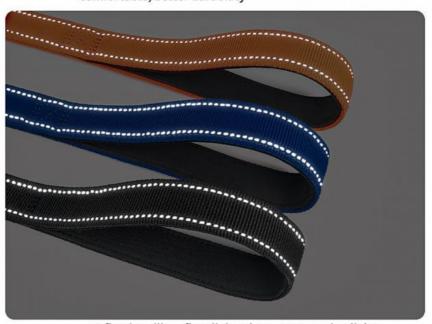

### **Product Specification**

• Feature: Personalized

· Application: Dogs

Nylon, Nylon . Material:

Print • Pattern: · Decoration: Bowknot · Color: Customized

Size: М

2.5\*115cm · Width: . Season: All-year Round • Sample Time: 7-10 Days MOQ: 100pcs Style: Luxuxy • OEM: Accecptable

Can be used as a safety belt for people.

Can be used as a dog leash.

Effective night travel to ensure safety.

The handle strap has a comfortable elastic design.

Multiple washing colors are available, strong and durable.

Reflective strips are designed for night safety.

High-strength and durable material, practical.

Lock design on the buckle, can be locked by pulling, safe and reliable.

Products Description

| Produce Name  | Explosion-proof car safety dog leash | MOQ               | 100 Pcs            |  |
|---------------|--------------------------------------|-------------------|--------------------|--|
| Material      | custom                               | OEM/ODM           | Accpeted           |  |
| Colors        | custom                               | <b>Brand Name</b> | ChengBei           |  |
| Size          | M                                    | 7 -               | Popular            |  |
| Shipping time | 7-15days                             | Packing           | Opp Bag+Carton Box |  |
|               |                                      |                   |                    |  |