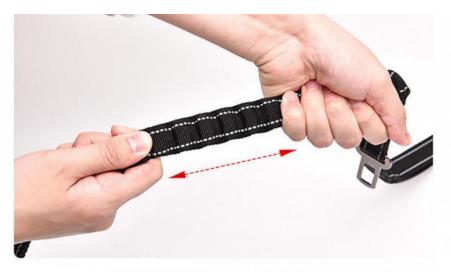

### **SHOW DETAILS**

Thick and short pull handle, no scratching. Humanized design. When there are many people out, it can be pulled at close range.

High elastic rope: prevent the dog from bursting, buffer the pulling force, walk the dog easily, and be more comfortable