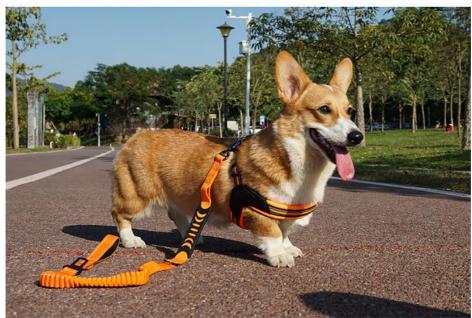

### PHYSICAL DISPLAY

### **SHOW DETAILS**

Thick and short pull handle, no scratching. Humanized design. When there are many people out, it can be pulled at close range.

High elastic rope: prevent the dog from bursting, buffer the pulling force, walk the dog easily, and be more comfortable

The traction rope has a cushioning elastic design

Nylon webbing + diving cloth on the grip: soft and comfortable, better durability

Reflective silk: reflect light when encountering light, reducing hidden dangers on the road at night

High-strength D buckle: beautiful and practical

Stuck in rubber band when not in use Car buckle: It can be inserted into the car safety buckle, and can be put away when not in use, which is more beautiful

Lock design: the lock can be locked by sliding, anti-falling, better security