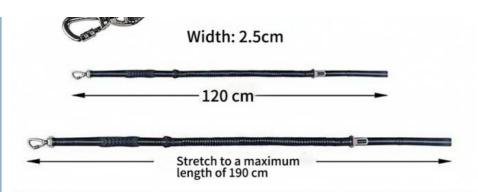

### **PRODUCT SIZE**

| size      | One size fits all | length | product weight |
|-----------|-------------------|--------|----------------|
| free size | 120cm-190cm       | 2.5cm  | 167g           |

Note: Due to different measurement methods, there will be an error of 1-3cm, the data is for reference only, and the actual product received shall prevail  $\,$ 