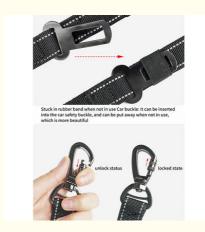

High-strength D buckle: beautiful and practical

Stuck in rubber band when not in use Car buckle: It can be inserted into the car safety buckle, and can be put away when not in use, which is more beautiful