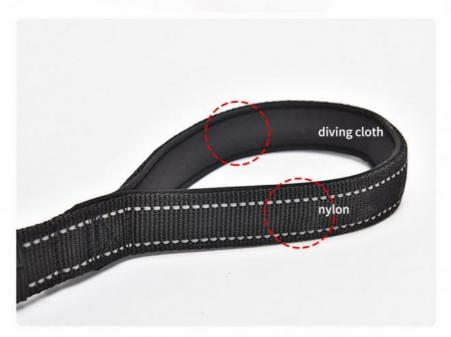

The traction rope has a cushioning elastic design

Nylon webbing + diving cloth on the grip: soft and comfortable, better durability

Reflective silk: reflect light when encountering light, reducing hidden dangers on the road at night