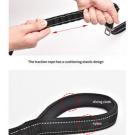

Can be used as a safety belt for people.

Can be used as a dog leash.

Effective night travel to ensure safety.

The handle strap has a comfortable elastic design.

Multiple washing colors are available, strong and durable.

### **SHOW DETAILS**

Thick and short pull handle, no scratching. Humanized design. When there are many people out, it can be pulled at close range.

High elastic rope: prevent the dog from bursting, buffer the pulling force, walk the dog easily, and be more comfortable