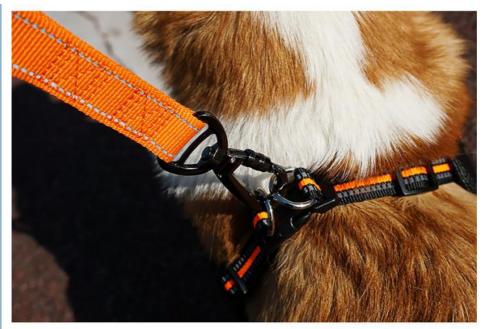

High-strength D buckle: beautiful and practical

Stuck in rubber band when not in use Car buckle: It can be inserted into the car safety buckle, and can be put away when not in use, which is more beautiful