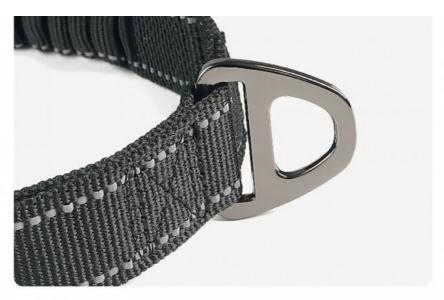

High-strength D buckle: beautiful and practical

Stuck in rubber band when not in use Car buckle: It can be inserted into the car safety buckle, and can be put away when not in use, which is more beautiful

Lock design: the lock can be locked by sliding, anti-falling, better security