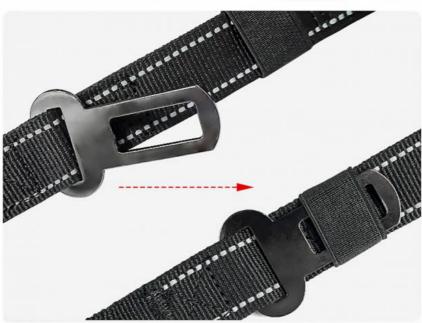

High-strength D buckle: beautiful and practical

Stuck in rubber band when not in use Car buckle: It can be inserted into the car safety buckle, and can be put away when not in use, which is more beautiful

Lock design: the lock can be locked by sliding, anti-falling, better security