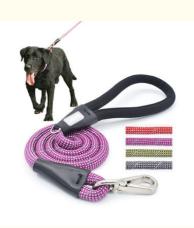

# **Product Specification**

- Feature:
- Application:
- Material:
- Pattern:
- Decoration:
- Product Name:
- Color:
- Usage:
- Keyword:
- Type:
- MOQ:
- OEM & ODM: • Function:
- Weight: • Port:

Animal

- Fur
- Pet Traction Rope

Personalized

- Customized Color
- Pet Walk Running
- Custom Rope Dog Leash Dog Walking Ect
- 100pcs
- Aceeptable Daily Training
- 0.2kg
  - Shenzhen

#### **Product Description**

Dog Walking Leash Custom Logo Direct Colorful Pet Walk Running Nylon Slip Lead Double Rope Key Features

- Custom Logo: Personalize your leash with your own logo.
- Durable Nylon: High-quality material for long-lasting use.
  Double Rope Design: Provides extra strength and security.
- Colorful Options: Choose from a variety of vibrant colors.
- Slip Lead: Easy to use and adjust for a secure fit.
- **Usage Scenarios**