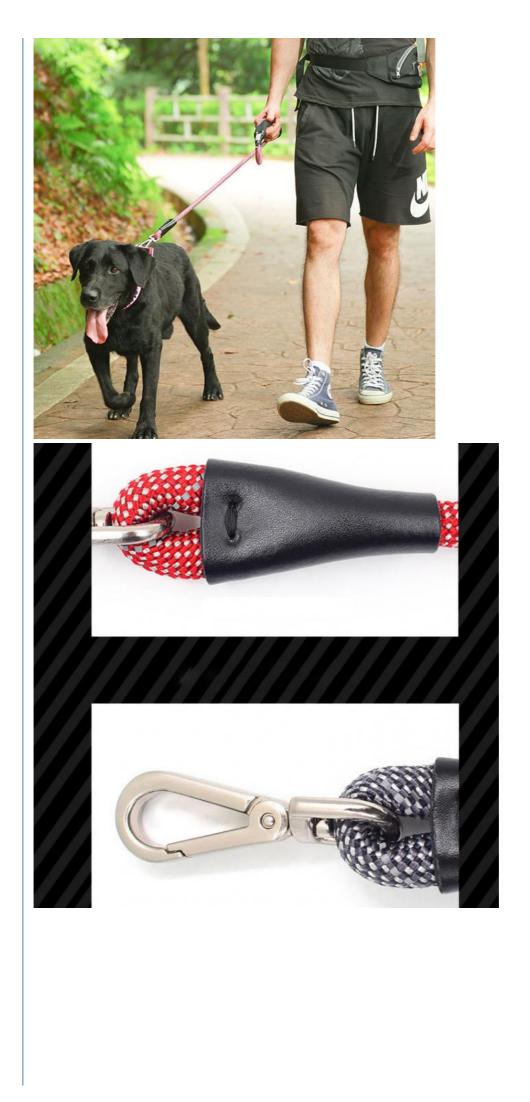

#### **Product Description**

Dog Walking Leash Custom Logo Direct Colorful Pet Walk Running Nylon Slip Lead Double Rope Key Features

- Custom Logo: Personalize your leash with your own logo.
- Durable Nylon: High-quality material for long-lasting use.
  Double Rope Design: Provides extra strength and security.
- Colorful Options: Choose from a variety of vibrant colors.
- Slip Lead: Easy to use and adjust for a secure fit.
- **Usage Scenarios**

Ideal for daily walks, runs, and outdoor adventures. Enjoy a stress-free experience with your dog, knowing they are safe and stylish.

Customer Reviews

- "This leash is both stylish and durable. Love the custom logo!" Alex P.
- "Colorful and functional, perfect for our daily walks." Casey R.