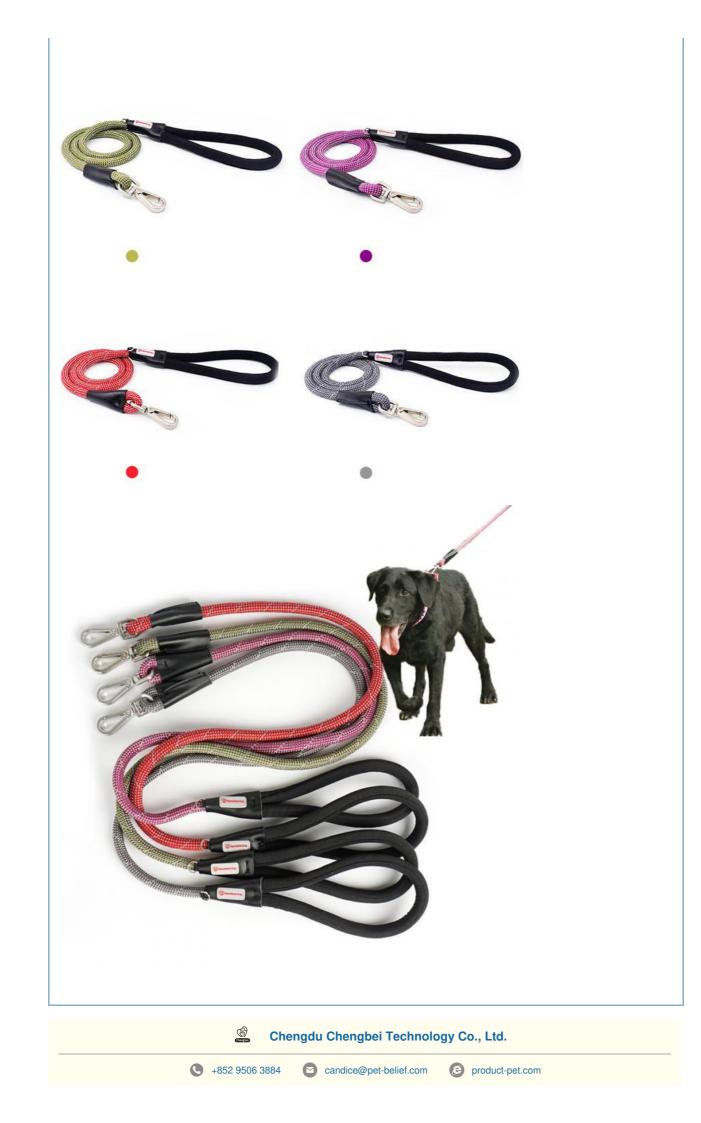

h your dog, knowing they are safe and stylish.

Customer Reviews

- "This leash is both stylish and durable. Love the custom logo!" Alex P.
- "Colorful and functional, perfect for our daily walks." Casey R.

**Products Description** 

| Produce Name    | Rope Dog<br>Leash | MOQ        | 100Pcs             |
|-----------------|-------------------|------------|--------------------|
| Material        | custom            | OEM/ODM    | Accpeted           |
| Colors          | custom            | Brand Name | ChengBei           |
| Size            | L. M. S. XS       | Style      | Popular            |
| Shipping time   | 7-15days          | Packing    | Opp Bag+Carton Box |
| Product Details |                   |            |                    |

\*\*\*\*\*\*\*\*\*\*\*\*\*\*\*\*\*\*\*\*\*





Room 502A, Building 1, 38 Tianyi Street, High-Tech Zone, Chengdu, Sichuan, China