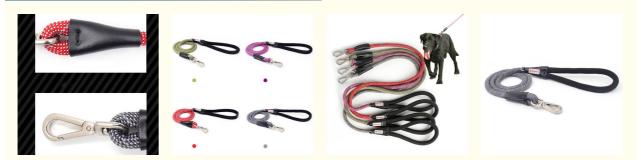

Sichuan, China

# Purple Dog Walking Leash Colorful Pet Walk Running Nylon Slip Lead Double Rope

10

## **Basic Information**

- Place of Origin:
- Model Number:
- Minimum Order Quantity:
- Price:
- Delivery Time:
- Payment Terms:
- Supply Ability:





# **Product Specification**

- Feature:
- Application:
- Material:
- Pattern:
- Decoration:
- Product Name:
- Color:
- Usage:
- Keyword:
- Type:
- MOQ:
- OEM & ODM: • Function:
- Weight: • Port:



Animal

- Fur
- Pet Traction Rope

Personalized

- Customized Color
- Pet Walk Running
- Custom Rope Dog Leash Dog Walking Ect
- 100pcs
- Aceeptable Daily Training
- 0.2kg
  - Shenzhen



### More Images



for more products please visit us on product-pet.com

#### **Product Description**

Dog Walking Leash Custom Logo Direct Colorful Pet Walk Running Nylon Slip Lead Double Rope Key Features

- Custom Logo: Personalize your leash with your own logo.
- Durable Nylon: High-quality material for long-lasting use.
  Double Rope Design: Provides extra strength and security.
- Colorful Options: Choose from a variety of vibrant colors.
- Slip Lead: Easy to use and adjust for a secure fit.
- **Usage Scenarios**

Ideal for daily walks, runs, and outdoor adventures. Enjoy a stress-free experience with your dog, knowing they are safe and stylish.

Customer Reviews

- "This leash is both stylish and durable. Love the custom logo!" Alex P.
- "Colorful and functional, perfect for our daily walks." Casey R