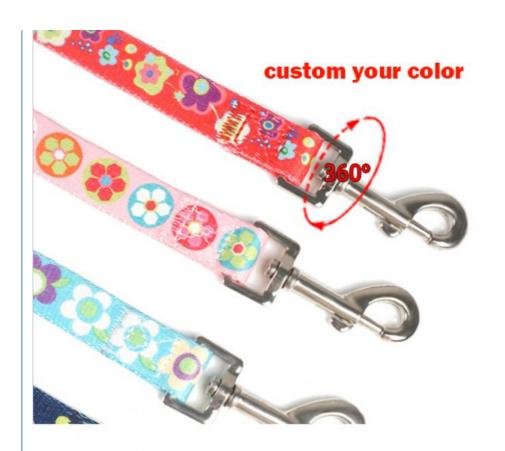

## **Product Specification**

**BREAKAWAY** • Feature:

Application: Dogs . Material: Nylon Print Pattern: **RIBBONS** Decoration: • Product Name: Pet Collar Color: Picture Shows

S.M.L Size:

Accept Customized Logo · Logo:

#### **Product Description**

Print Pattern Pet Dog Collar S.M.L Adjustable Nylon Webbing Fashionable Stylish Pets

#### Key Features:

- Fashionable Print Patterns: Stylish designs to make your pet stand out.
- Durable Nylon Webbing: Built to withstand daily wear and tear.
- Adjustable Sizes: Available in S, M, and L to fit pets of all sizes.
- Secure Buckle: Ensures a reliable and safe closure.