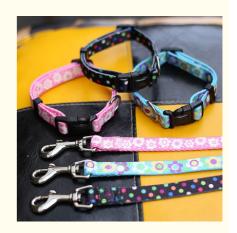

## **Product Specification**

**BREAKAWAY** • Feature:

Application: Dogs . Material: Nylon Print Pattern: **RIBBONS** Decoration: • Product Name: Pet Collar Color: Picture Shows

S.M.L Size:

Accept Customized Logo · Logo:

#### **Product Description**

Print Pattern Pet Dog Collar S.M.L Adjustable Nylon Webbing Fashionable Stylish Pets

#### Key Features:

- Fashionable Print Patterns: Stylish designs to make your pet stand out.
- Durable Nylon Webbing: Built to withstand daily wear and tear.
- Adjustable Sizes: Available in S, M, and L to fit pets of all sizes.
- Secure Buckle: Ensures a reliable and safe closure.