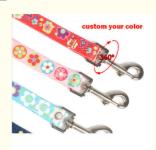

## **Product Specification**

**BREAKAWAY** • Feature:

Application: Dogs . Material: Nylon Print Pattern: **RIBBONS** Decoration: • Product Name: Pet Collar Color: Picture Shows

S.M.L Size:

Accept Customized Logo · Logo:

#### **Product Description**

Print Pattern Pet Dog Collar S.M.L Adjustable Nylon Webbing Fashionable Stylish Pets

#### Key Features:

- Fashionable Print Patterns: Stylish designs to make your pet stand out.
- Durable Nylon Webbing: Built to withstand daily wear and tear.
- Adjustable Sizes: Available in S, M, and L to fit pets of all sizes.
- Secure Buckle: Ensures a reliable and safe closure.