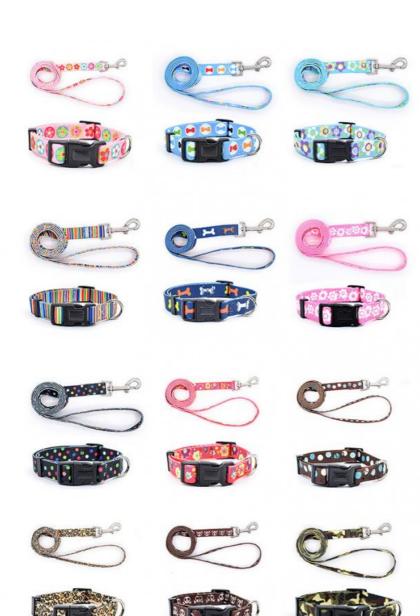

## **Product Specification**

**BREAKAWAY** • Feature:

Application: Dogs . Material: Nylon Print Pattern: **RIBBONS** Decoration: • Product Name: Pet Collar Color: Picture Shows

S.M.L Size:

Accept Customized Logo · Logo:

#### **Product Description**

Print Pattern Pet Dog Collar S.M.L Adjustable Nylon Webbing Fashionable Stylish Pets

#### Key Features:

- Fashionable Print Patterns: Stylish designs to make your pet stand out.
- Durable Nylon Webbing: Built to withstand daily wear and tear.
- Adjustable Sizes: Available in S, M, and L to fit pets of all sizes.
- Secure Buckle: Ensures a reliable and safe closure.