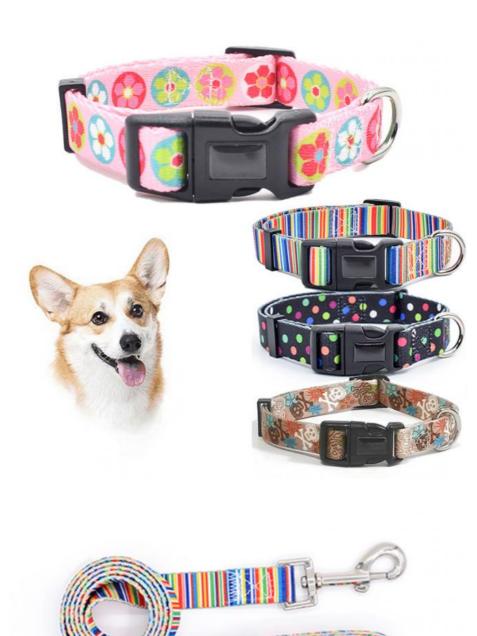

## **Product Specification**

**BREAKAWAY** • Feature:

Application: Dogs . Material: Nylon Print Pattern: **RIBBONS** Decoration: • Product Name: Pet Collar Color: Picture Shows

S.M.L Size:

Accept Customized Logo · Logo:

#### **Product Description**

Print Pattern Pet Dog Collar S.M.L Adjustable Nylon Webbing Fashionable Stylish Pets

#### Key Features:

- Fashionable Print Patterns: Stylish designs to make your pet stand out.
- Durable Nylon Webbing: Built to withstand daily wear and tear.
- Adjustable Sizes: Available in S, M, and L to fit pets of all sizes.
- Secure Buckle: Ensures a reliable and safe closure.