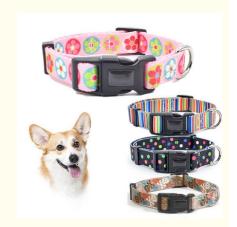

## **Product Specification**

**BREAKAWAY** • Feature:

Application: Dogs . Material: Nylon Print Pattern: **RIBBONS** Decoration: • Product Name: Pet Collar Color: Picture Shows

S.M.L Size:

Accept Customized Logo · Logo:

#### **Product Description**

Print Pattern Pet Dog Collar S.M.L Adjustable Nylon Webbing Fashionable Stylish Pets

#### Key Features:

- Fashionable Print Patterns: Stylish designs to make your pet stand out.
- Durable Nylon Webbing: Built to withstand daily wear and tear.
- Adjustable Sizes: Available in S, M, and L to fit pets of all sizes.
- Secure Buckle: Ensures a reliable and safe closure.