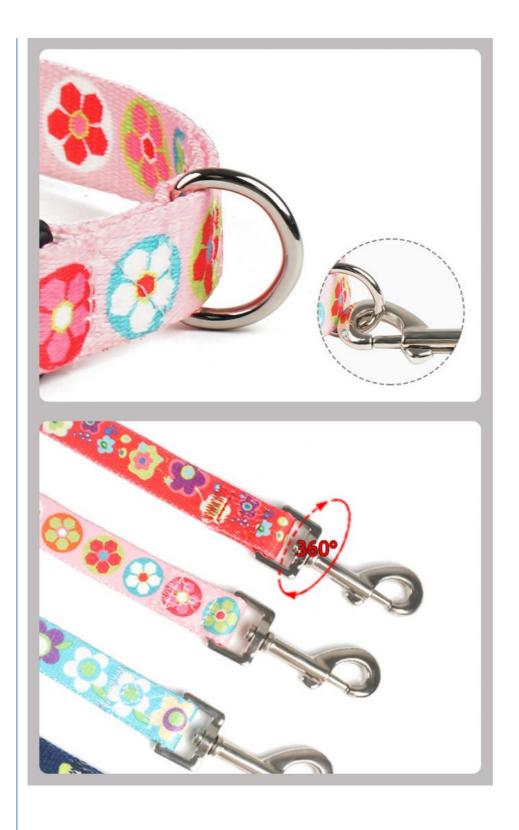

## **Product Specification**

**BREAKAWAY** • Feature:

Application: Dogs . Material: Nylon Print Pattern: **RIBBONS** Decoration: • Product Name: Pet Collar Color: Picture Shows

S.M.L Size:

Accept Customized Logo · Logo:

#### Key Features:

- Fashionable Print Patterns: Stylish designs to make your pet stand out.
- Durable Nylon Webbing: Built to withstand daily wear and tear.
- Adjustable Sizes: Available in S, M, and L to fit pets of all sizes.
- Secure Buckle: Ensures a reliable and safe closure.