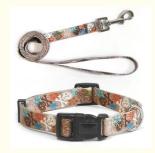

## **Product Specification**

**BREAKAWAY** • Feature:

Application: Dogs . Material: Nylon Print Pattern: **RIBBONS** Decoration: • Product Name: Pet Collar Color: Picture Shows

S.M.L Size:

Accept Customized Logo · Logo:

#### **Product Description**

Print Pattern Pet Dog Collar S.M.L Adjustable Nylon Webbing Fashionable Stylish Pets

#### Key Features:

- Fashionable Print Patterns: Stylish designs to make your pet stand out.
- Durable Nylon Webbing: Built to withstand daily wear and tear.
- Adjustable Sizes: Available in S, M, and L to fit pets of all sizes.
- Secure Buckle: Ensures a reliable and safe closure.