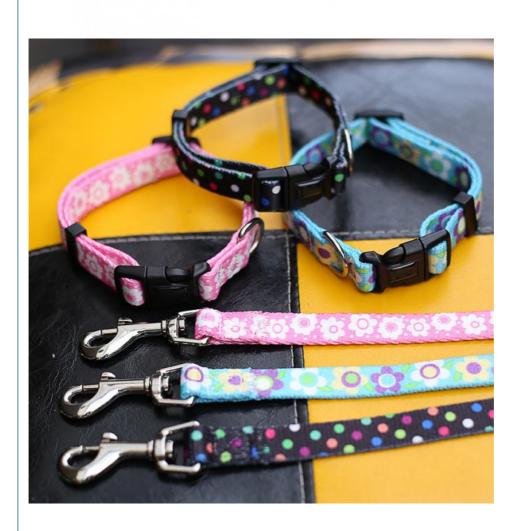

## **Product Specification**

**BREAKAWAY** • Feature:

Application: Dogs . Material: Nylon Print Pattern: **RIBBONS** Decoration: • Product Name: Pet Collar Color: Picture Shows

S.M.L Size:

Accept Customized Logo · Logo:

#### **Product Description**

Print Pattern Pet Dog Collar S.M.L Adjustable Nylon Webbing Fashionable Stylish Pets

#### Key Features:

- Fashionable Print Patterns: Stylish designs to make your pet stand out.
- Durable Nylon Webbing: Built to withstand daily wear and tear.
- Adjustable Sizes: Available in S, M, and L to fit pets of all sizes.
- Secure Buckle: Ensures a reliable and safe closure.