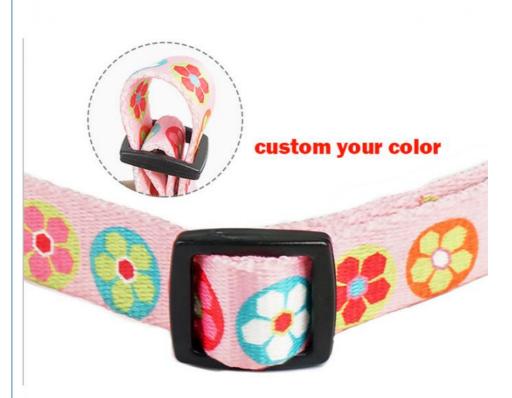

## **Product Specification**

**BREAKAWAY** • Feature:

Application: Dogs . Material: Nylon Print Pattern: **RIBBONS** Decoration: • Product Name: Pet Collar Color: Picture Shows

S.M.L Size:

Accept Customized Logo · Logo:

#### Key Features:

- Fashionable Print Patterns: Stylish designs to make your pet stand out.
- Durable Nylon Webbing: Built to withstand daily wear and tear.
- Adjustable Sizes: Available in S, M, and L to fit pets of all sizes.
- Secure Buckle: Ensures a reliable and safe closure.