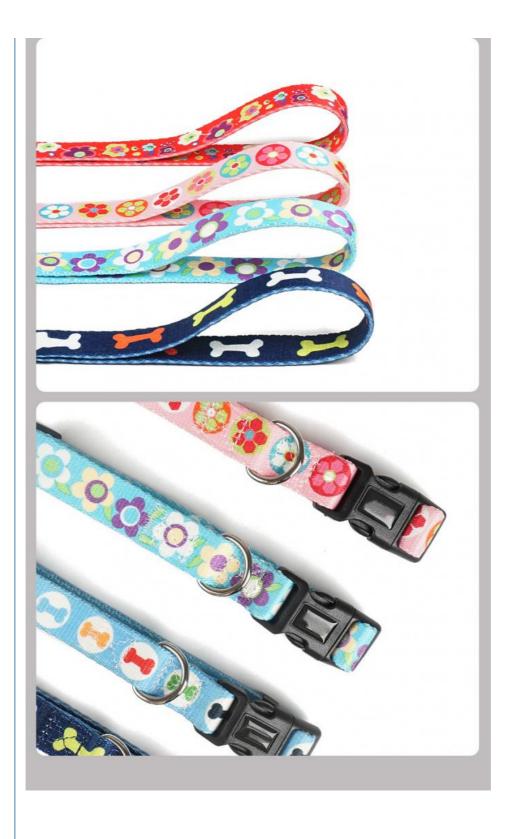

## **Product Specification**

**BREAKAWAY** • Feature:

Application: Dogs . Material: Nylon Print Pattern: **RIBBONS** Decoration: • Product Name: Pet Collar Color: Picture Shows

S.M.L Size:

Accept Customized Logo · Logo:

#### **Product Description**

Print Pattern Pet Dog Collar S.M.L Adjustable Nylon Webbing Fashionable Stylish Pets

#### Key Features:

- Fashionable Print Patterns: Stylish designs to make your pet stand out.
- Durable Nylon Webbing: Built to withstand daily wear and tear.
- Adjustable Sizes: Available in S, M, and L to fit pets of all sizes.
- Secure Buckle: Ensures a reliable and safe closure.