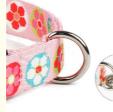

# **Product Specification**

Feature: Padded · Application: Dogs . Material: Polyester Print Pattern: · Decoration: Lace Dog Collar Name: Size: XS, S, M, L

Width: 1.0cm/1.6cm/2.0cm/2.5cm, As Your Request

## **Product Description**

Collar Pet Dog Eco-friendly Personalized Private Soft Polyester Printed Logo Sublimation