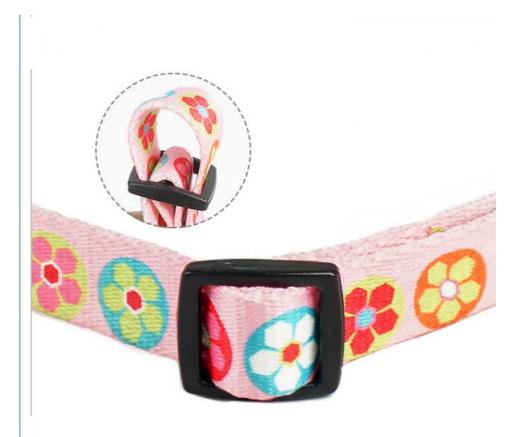

• Adjustable Range: 20-31cm/26-42cm/35-55cm/42-

65cm/customized

**Custom Printed** . Technology: · Logo: Can Be Customized

Accessories: Metal Hook, Plastic Breakaway Buckle Etc.

· AZO-friendly: Yes . Eco-friendly: Yes

#### Key Features

- Eco-friendly Materials: Made from sustainable, soft polyester.
- Personalized Design: Customize with your pet's name or a unique logo.
- Printed Logo Sublimation: High-quality, durable print that won't fade.
- Comfortable Fit: Soft and gentle on your pet's skin.