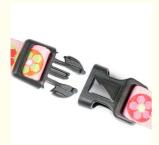

• Adjustable Range: 20-31cm/26-42cm/35-55cm/42-

65cm/customized

**Custom Printed** . Technology: · Logo: Can Be Customized

Accessories: Metal Hook, Plastic Breakaway Buckle Etc.

· AZO-friendly: Yes . Eco-friendly: Yes