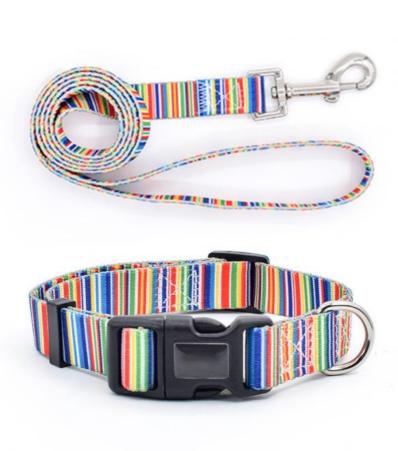

# **Product Specification**

Feature: Padded · Application: Dogs . Material: Polyester Print Pattern: · Decoration: Lace Dog Collar Name: Size: XS, S, M, L

Width: 1.0cm/1.6cm/2.0cm/2.5cm, As Your Request

• Adjustable Range: 20-31cm/26-42cm/35-55cm/42-

65cm/customized

**Custom Printed** . Technology: · Logo: Can Be Customized

Accessories: Metal Hook, Plastic Breakaway Buckle Etc.

· AZO-friendly: Yes . Eco-friendly: Yes

## **Product Description**

Collar Pet Dog Eco-friendly Personalized Private Soft Polyester Printed Logo Sublimation

#### Key Features

- Eco-friendly Materials: Made from sustainable, soft polyester.
- Personalized Design: Customize with your pet's name or a unique logo.
- Printed Logo Sublimation: High-quality, durable print that won't fade.
- Comfortable Fit: Soft and gentle on your pet's skin.