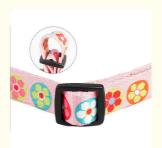

• Adjustable Range: 20-31cm/26-42cm/35-55cm/42-

65cm/customized

**Custom Printed** . Technology: · Logo: Can Be Customized

Accessories: Metal Hook, Plastic Breakaway Buckle Etc.

· AZO-friendly: Yes . Eco-friendly: Yes

#### Key Features

- Eco-friendly Materials: Made from sustainable, soft polyester.
- Personalized Design: Customize with your pet's name or a unique logo.
- Printed Logo Sublimation: High-quality, durable print that won't fade.
- Comfortable Fit: Soft and gentle on your pet's skin.