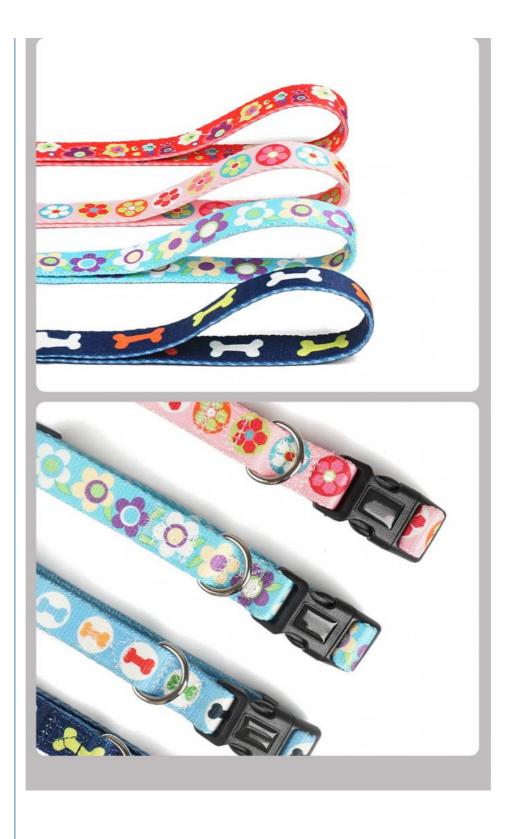

# **Product Specification**

Feature: Padded · Application: Dogs . Material: Polyester Print Pattern: · Decoration: Lace Dog Collar Name: Size: XS, S, M, L

Width: 1.0cm/1.6cm/2.0cm/2.5cm, As Your Request

• Adjustable Range: 20-31cm/26-42cm/35-55cm/42-

65cm/customized

**Custom Printed** . Technology: · Logo: Can Be Customized

Accessories: Metal Hook, Plastic Breakaway Buckle Etc.

· AZO-friendly: Yes . Eco-friendly: Yes