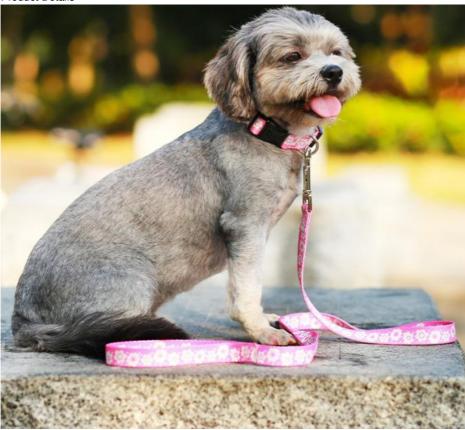

#### Key Features

- Eco-friendly Materials: Made from sustainable, soft polyester.
- Personalized Design: Customize with your pet's name or a unique logo.
- Printed Logo Sublimation: High-quality, durable print that won't fade.
- Comfortable Fit: Soft and gentle on your pet's skin.

Usage Scenarios: Ideal for daily walks, training sessions, and outdoor adventures. The personalized design makes it perfect for pets who love to stand out.

Safety Tips: Ensure the collar fits snugly but not too tight. Regularly check for signs of wear and replace if necessary. Customer Reviews: "This collar is both eco-friendly and stylish! The personalized logo looks great, and it's very comfortable for my dog." "The sublimation print is high-quality and hasn't faded at all."