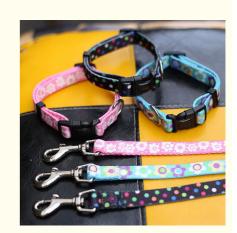

# **Product Specification**

Feature: Padded · Application: Dogs . Material: Polyester Print Pattern: · Decoration: Lace Dog Collar Name: Size: XS, S, M, L

Width: 1.0cm/1.6cm/2.0cm/2.5cm, As Your Request

• Adjustable Range: 20-31cm/26-42cm/35-55cm/42-

65cm/customized

**Custom Printed** . Technology: · Logo: Can Be Customized

Accessories: Metal Hook, Plastic Breakaway Buckle Etc.

· AZO-friendly: Yes . Eco-friendly: Yes

## **Product Description**

Collar Pet Dog Eco-friendly Personalized Private Soft Polyester Printed Logo Sublimation