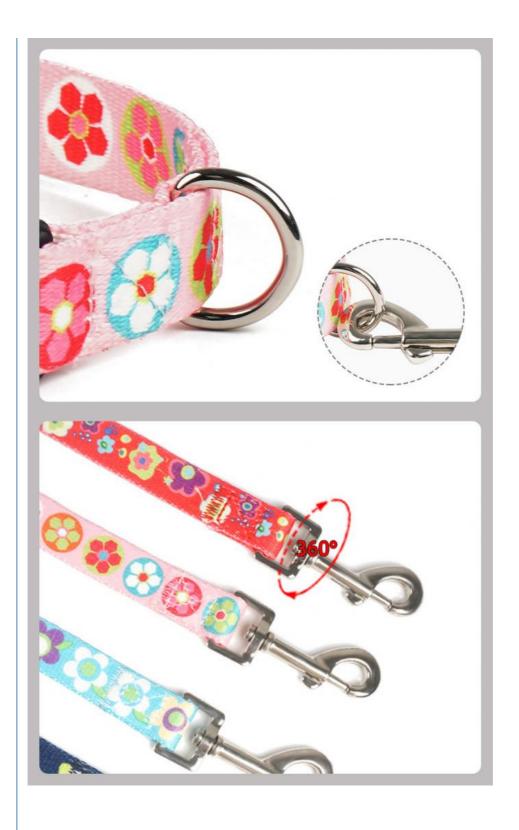

# **Product Specification**

Feature: Padded · Application: Dogs . Material: Polyester Print Pattern: · Decoration: Lace Dog Collar Name: Size: XS, S, M, L

Width: 1.0cm/1.6cm/2.0cm/2.5cm, As Your Request

• Adjustable Range: 20-31cm/26-42cm/35-55cm/42-

65cm/customized

**Custom Printed** . Technology: · Logo: Can Be Customized

Accessories: Metal Hook, Plastic Breakaway Buckle Etc.

· AZO-friendly: Yes . Eco-friendly: Yes