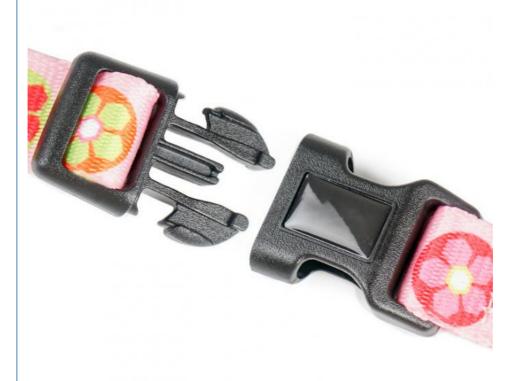

• Adjustable Range: 20-31cm/26-42cm/35-55cm/42-

65cm/customized

**Custom Printed** . Technology: · Logo: Can Be Customized

Accessories: Metal Hook, Plastic Breakaway Buckle Etc.

· AZO-friendly: Yes . Eco-friendly: Yes