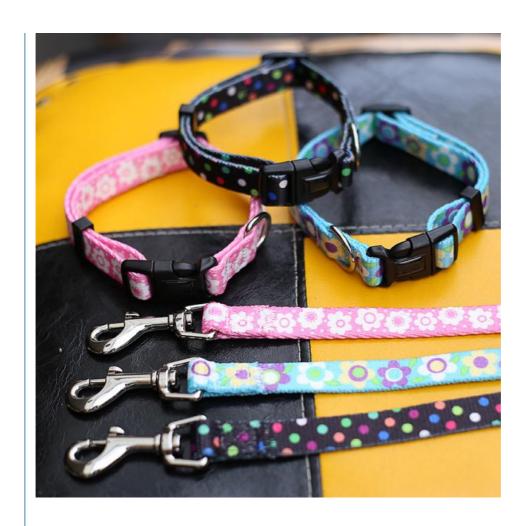

# **Product Specification**

Feature: Padded · Application: Dogs . Material: Polyester Print Pattern: · Decoration: Lace Dog Collar Name: Size: XS, S, M, L

Width: 1.0cm/1.6cm/2.0cm/2.5cm, As Your Request

• Adjustable Range: 20-31cm/26-42cm/35-55cm/42-

65cm/customized

**Custom Printed** . Technology: · Logo: Can Be Customized

Accessories: Metal Hook, Plastic Breakaway Buckle Etc.

· AZO-friendly: Yes . Eco-friendly: Yes

## **Product Description**

Collar Pet Dog Eco-friendly Personalized Private Soft Polyester Printed Logo Sublimation

#### Key Features

- Eco-friendly Materials: Made from sustainable, soft polyester.
- Personalized Design: Customize with your pet's name or a unique logo.
- Printed Logo Sublimation: High-quality, durable print that won't fade.
- Comfortable Fit: Soft and gentle on your pet's skin.