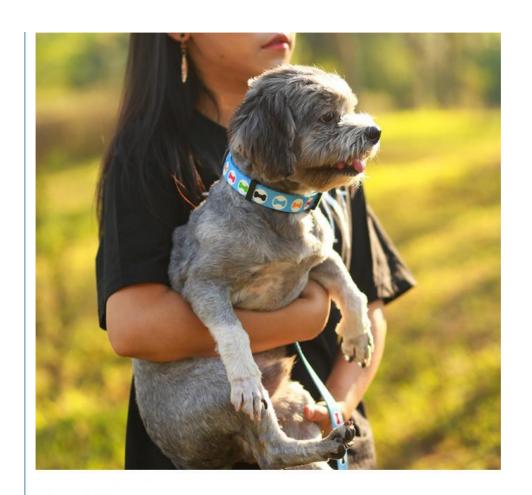

Usage Scenarios: Ideal for daily walks, training sessions, and outdoor adventures. The personalized design makes it perfect for pets who love to stand out.

Safety Tips: Ensure the collar fits snugly but not too tight. Regularly check for signs of wear and replace if necessary. Customer Reviews: "This collar is both eco-friendly and stylish! The personalized logo looks great, and it's very comfortable for my dog." "The sublimation print is high-quality and hasn't faded at all."