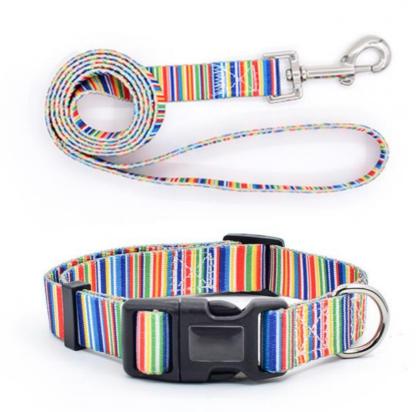

# **Product Specification**

Feature: Padded · Application: Dogs . Material: Polyester Print Pattern: · Decoration: Lace Dog Collar Name: Size: XS, S, M, L

Width: 1.0cm/1.6cm/2.0cm/2.5cm, As Your Request

• Adjustable Range: 20-31cm/26-42cm/35-55cm/42-

65cm/customized

**Custom Printed** . Technology: · Logo: Can Be Customized

Accessories: Metal Hook, Plastic Breakaway Buckle Etc.

· AZO-friendly: Yes . Eco-friendly: Yes

## **Product Description**

Collar Pet Dog Eco-friendly Personalized Private Soft Polyester Printed Logo Sublimation

#### Key Features

- Eco-friendly Materials: Made from sustainable, soft polyester.
- Personalized Design: Customize with your pet's name or a unique logo.
- Printed Logo Sublimation: High-quality, durable print that won't fade.
- Comfortable Fit: Soft and gentle on your pet's skin.