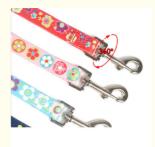

# **Product Specification**

Feature: Padded · Application: Dogs . Material: Polyester Print Pattern: · Decoration: Lace Dog Collar Name: Size: XS, S, M, L

Width: 1.0cm/1.6cm/2.0cm/2.5cm, As Your Request

• Adjustable Range: 20-31cm/26-42cm/35-55cm/42-

65cm/customized

**Custom Printed** . Technology: · Logo: Can Be Customized

Accessories: Metal Hook, Plastic Breakaway Buckle Etc.

· AZO-friendly: Yes . Eco-friendly: Yes

## **Product Description**

Collar Pet Dog Eco-friendly Personalized Private Soft Polyester Printed Logo Sublimation