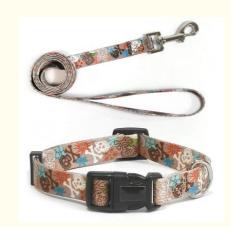

# **Product Specification**

Feature: Padded · Application: Dogs . Material: Polyester Print Pattern: · Decoration: Lace Dog Collar Name: Size: XS, S, M, L

Width: 1.0cm/1.6cm/2.0cm/2.5cm, As Your Request

• Adjustable Range: 20-31cm/26-42cm/35-55cm/42-

65cm/customized

**Custom Printed** . Technology: · Logo: Can Be Customized

Accessories: Metal Hook, Plastic Breakaway Buckle Etc.

· AZO-friendly: Yes . Eco-friendly: Yes

## **Product Description**

Collar Pet Dog Eco-friendly Personalized Private Soft Polyester Printed Logo Sublimation