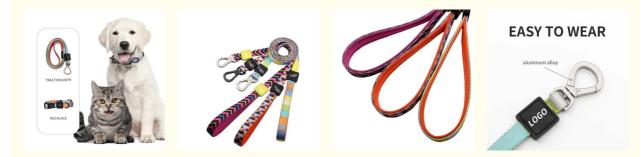

## More Images

### **Product Description**

Pet Dog Leash design Sublimation Print Logo Custom with Neoprene Padded Handle

Key Features

- Custom Sublimation Print Logo: Personalize your leash with your unique design.
- Neoprene Padded Handle: Provides a comfortable and secure grip.
- Durable Nylon: High-quality material for long-lasting use.
- · Reflective Stitching: Enhances visibility during night walks.
- Adjustable Length: Flexible control for various activities.
- Usage Scenarios