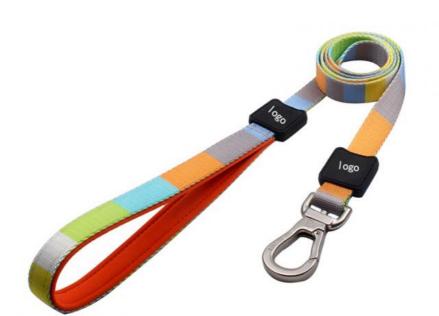

### **Product Description**

Pet Dog Leash design Sublimation Print Logo Custom with Neoprene Padded Handle

Key Features

- Custom Sublimation Print Logo: Personalize your leash with your unique design.
- Neoprene Padded Handle: Provides a comfortable and secure grip.
- Durable Nylon: High-quality material for long-lasting use.
- · Reflective Stitching: Enhances visibility during night walks.
- Adjustable Length: Flexible control for various activities.
- Usage Scenarios

#### **Product Specification**

| <ul> <li>Feature:</li> </ul>      | Padded                                    |               |
|-----------------------------------|-------------------------------------------|---------------|
|                                   |                                           |               |
| <ul> <li>Application:</li> </ul>  | Dogs                                      |               |
| <ul> <li>Material:</li> </ul>     | Polyester, Noeoprene                      | TRACTION ROPE |
| • Pattern:                        | Print                                     |               |
| Decoration:                       | OEM                                       | Adjustable    |
| • Type:                           | Pet Collars & Leashes                     |               |
| <ul> <li>Product Name:</li> </ul> | Dog Leash                                 | 1000          |
| • Size:                           | W2.0*L150cm, As Your Request              |               |
| Accessories:                      | Metal Buckle, or According To Your Design | LOGO          |
| Color:                            | Colorful, Color Can Be Customed           | -             |
| Logo:                             | As You Request                            |               |
| <ul> <li>AZQ-friendly:</li> </ul> | Yes                                       |               |
| • MOQ:                            | 100pcs                                    |               |
| Port:                             | Shenzhen                                  |               |
| Highlight:                        | oem sublimation dog leash,                |               |