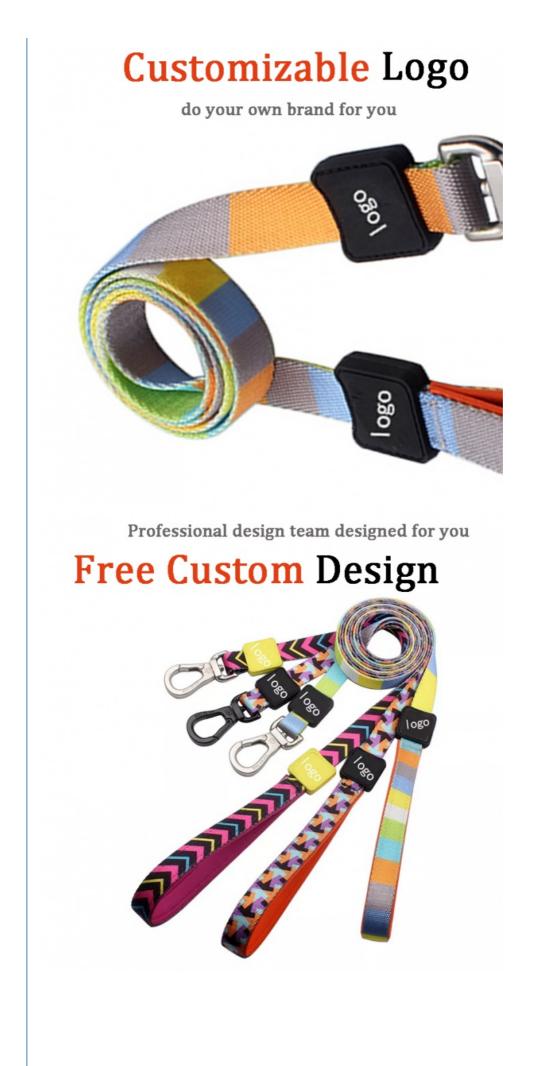

### **Product Description**

Pet Dog Leash design Sublimation Print Logo Custom with Neoprene Padded Handle

Key Features

- Custom Sublimation Print Logo: Personalize your leash with your unique design.
- Neoprene Padded Handle: Provides a comfortable and secure grip.
- Durable Nylon: High-quality material for long-lasting use.
- · Reflective Stitching: Enhances visibility during night walks.
- Adjustable Length: Flexible control for various activities.
- Usage Scenarios

#### **Product Specification**

| <ul> <li>Feature:</li> </ul>      | Padded                                    |               |
|-----------------------------------|-------------------------------------------|---------------|
|                                   |                                           |               |
| <ul> <li>Application:</li> </ul>  | Dogs                                      |               |
| <ul> <li>Material:</li> </ul>     | Polyester, Noeoprene                      | TRACTION ROPE |
| • Pattern:                        | Print                                     |               |
| Decoration:                       | OEM                                       | Adjustable    |
| • Type:                           | Pet Collars & Leashes                     |               |
| <ul> <li>Product Name:</li> </ul> | Dog Leash                                 | 1000          |
| • Size:                           | W2.0*L150cm, As Your Request              |               |
| Accessories:                      | Metal Buckle, or According To Your Design | LOGO          |
| Color:                            | Colorful, Color Can Be Customed           | -             |
| Logo:                             | As You Request                            |               |
| <ul> <li>AZQ-friendly:</li> </ul> | Yes                                       |               |
| • MOQ:                            | 100pcs                                    |               |
| Port:                             | Shenzhen                                  |               |
| Highlight:                        | oem sublimation dog leash,                |               |