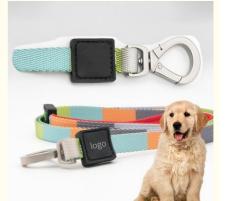

## **OEM Sublimation Dog Leash 150cm Length With Neoprene Padded** Handle

Ab

或都橙贝科技有限公言

#### **Product Specification**

| <ul> <li>Feature:</li> </ul>      | Padded                                    |               |
|-----------------------------------|-------------------------------------------|---------------|
|                                   |                                           |               |
| <ul> <li>Application:</li> </ul>  | Dogs                                      |               |
| <ul> <li>Material:</li> </ul>     | Polyester, Noeoprene                      | TRACTION ROPE |
| • Pattern:                        | Print                                     |               |
| Decoration:                       | OEM                                       | Adjustable    |
| • Type:                           | Pet Collars & Leashes                     |               |
| <ul> <li>Product Name:</li> </ul> | Dog Leash                                 | 1000          |
| • Size:                           | W2.0*L150cm, As Your Request              |               |
| Accessories:                      | Metal Buckle, or According To Your Design | LOGO          |
| Color:                            | Colorful, Color Can Be Customed           | -             |
| Logo:                             | As You Request                            |               |
| <ul> <li>AZQ-friendly:</li> </ul> | Yes                                       |               |
| • MOQ:                            | 100pcs                                    |               |
| Port:                             | Shenzhen                                  |               |
| Highlight:                        | oem sublimation dog leash,                |               |

### **Product Description**

Pet Dog Leash design Sublimation Print Logo Custom with Neoprene Padded Handle

Key Features

- Custom Sublimation Print Logo: Personalize your leash with your unique design.
- Neoprene Padded Handle: Provides a comfortable and secure grip.
- Durable Nylon: High-quality material for long-lasting use.
- · Reflective Stitching: Enhances visibility during night walks.
- Adjustable Length: Flexible control for various activities.
- Usage Scenarios