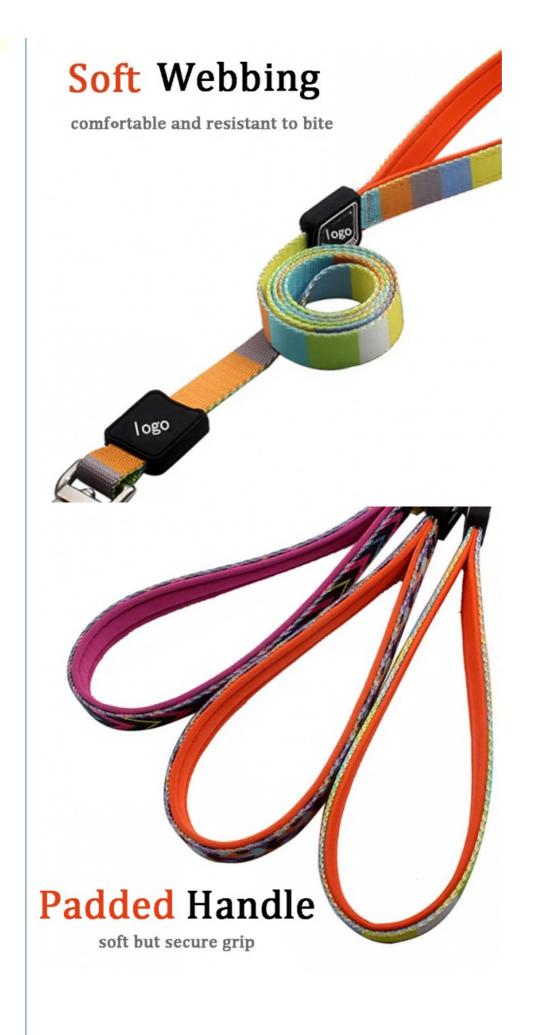

### **Product Description**

Pet Dog Leash design Sublimation Print Logo Custom with Neoprene Padded Handle

Key Features

- Custom Sublimation Print Logo: Personalize your leash with your unique design.
- Neoprene Padded Handle: Provides a comfortable and secure grip.
- Durable Nylon: High-quality material for long-lasting use.
- · Reflective Stitching: Enhances visibility during night walks.
- Adjustable Length: Flexible control for various activities.
- Usage Scenarios

#### **Product Specification**

| <ul> <li>Feature:</li> </ul>      | Padded                                    |               |
|-----------------------------------|-------------------------------------------|---------------|
|                                   |                                           |               |
| <ul> <li>Application:</li> </ul>  | Dogs                                      |               |
| <ul> <li>Material:</li> </ul>     | Polyester, Noeoprene                      | TRACTION ROPE |
| • Pattern:                        | Print                                     |               |
| Decoration:                       | OEM                                       | Adjustable    |
| • Type:                           | Pet Collars & Leashes                     |               |
| <ul> <li>Product Name:</li> </ul> | Dog Leash                                 | 1000          |
| • Size:                           | W2.0*L150cm, As Your Request              |               |
| Accessories:                      | Metal Buckle, or According To Your Design | LOGO          |
| Color:                            | Colorful, Color Can Be Customed           | -             |
| Logo:                             | As You Request                            |               |
| <ul> <li>AZQ-friendly:</li> </ul> | Yes                                       |               |
| • MOQ:                            | 100pcs                                    |               |
| Port:                             | Shenzhen                                  |               |
| Highlight:                        | oem sublimation dog leash,                |               |