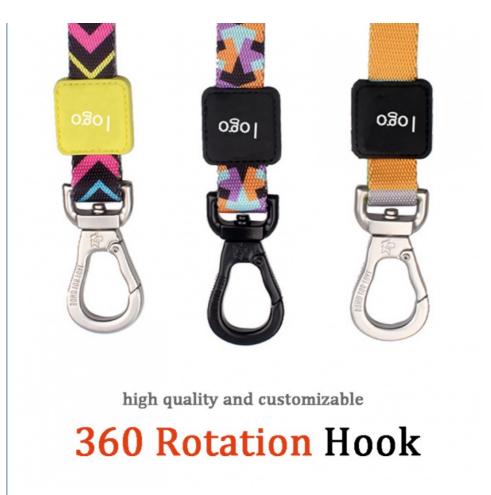

#### **Product Specification**

| <ul> <li>Feature:</li> </ul>      | Padded                                    |               |
|-----------------------------------|-------------------------------------------|---------------|
|                                   |                                           |               |
| <ul> <li>Application:</li> </ul>  | Dogs                                      |               |
| <ul> <li>Material:</li> </ul>     | Polyester, Noeoprene                      | TRACTION ROPE |
| • Pattern:                        | Print                                     |               |
| Decoration:                       | OEM                                       | Adjustable    |
| • Type:                           | Pet Collars & Leashes                     |               |
| <ul> <li>Product Name:</li> </ul> | Dog Leash                                 | 1000          |
| • Size:                           | W2.0*L150cm, As Your Request              |               |
| Accessories:                      | Metal Buckle, or According To Your Design | LOGO          |
| Color:                            | Colorful, Color Can Be Customed           | -             |
| Logo:                             | As You Request                            |               |
| <ul> <li>AZQ-friendly:</li> </ul> | Yes                                       |               |
| • MOQ:                            | 100pcs                                    |               |
| Port:                             | Shenzhen                                  |               |
| Highlight:                        | oem sublimation dog leash,                |               |

### **Product Description**

Pet Dog Leash design Sublimation Print Logo Custom with Neoprene Padded Handle

Key Features

- Custom Sublimation Print Logo: Personalize your leash with your unique design.
- Neoprene Padded Handle: Provides a comfortable and secure grip.
- Durable Nylon: High-quality material for long-lasting use.
- · Reflective Stitching: Enhances visibility during night walks.
- Adjustable Length: Flexible control for various activities.
- Usage Scenarios