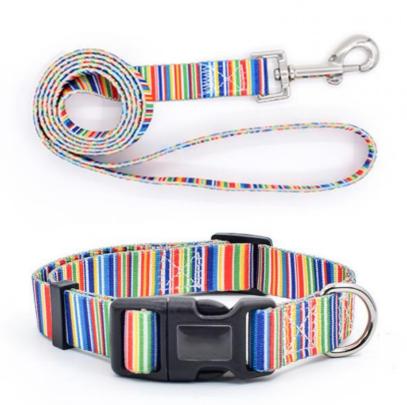

heck the collar for signs of wear and replace if necessary to maintain safety and effectiveness. "This collar is a game-changer! Not only does it look fantastic, but it also helps with training my energetic pup. Highly

"The personalized touch makes it so special. My dog gets compliments everywhere we go!"

#### **Products Description**

recommend!"

| Produce Name  | pet collar     | MOQ        | 100 Pcs            |
|---------------|----------------|------------|--------------------|
| Material      | custom         | OEM/ODM    | Accpeted           |
| Colors        | custom         | Brand Name | ChengBei           |
| Size          | L. M. S.<br>XS | Style      | Popular            |
| Shipping time | 7-15days       | Packing    | Opp Bag+Carton Box |

**Product Details** 





















Room 502A, Building 1, 38 Tianyi Street, High-Tech Zone, Chengdu, Sichuan, China