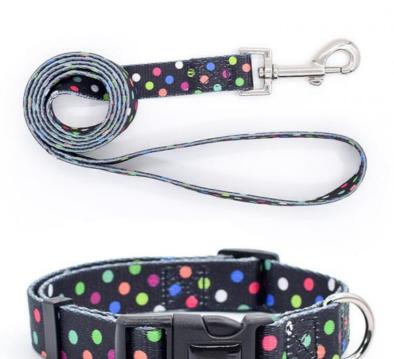

the collar for signs of wear and replace if necessary to maintain safety and effectiveness. "This collar is a game-changer! Not only does it look fantastic, but it also helps with training my energetic pup. Highly

"The personalized touch makes it so special. My dog gets compliments everywhere we go!"

#### **Products Description**

recommend!"

| Produce Name  | pet collar     | MOQ        | 100 Pcs            |
|---------------|----------------|------------|--------------------|
| Material      | custom         | OEM/ODM    | Accpeted           |
| Colors        | custom         | Brand Name | ChengBei           |
| Size          | L. M. S.<br>XS | Style      | Popular            |
| Shipping time | 7-15days       | Packing    | Opp Bag+Carton Box |

**Product Details** 





















Room 502A, Building 1, 38 Tianyi Street, High-Tech Zone, Chengdu, Sichuan, China