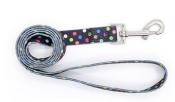

# Polyester Martingale Dog Collar Metal Buckle Personalized Sublimation Gold **Pet Customized**

### **Product Specification**

. Feature: Sustainable Other Application: Material: Polyester Animal Pattern: **RIBBONS** Decoration:

Dog Collar Hardare Buckle, collar Dog • Type: · Color: Red,pink,yellow,blue,or Customized Color

Dog Collar

Customized Brand Logo Dog Collar · Logo:

Size: XS.S.M.large,big,xl

· MOQ: 100 Pcs

Dog Traffic Leading,dog Training,dog Usage:

Walking/travel

• Style: Fashionable, vegan, fashion, eco-

friendly,autumn,bling

## Product Description

Polyester Martingale Dog Collar Metal Buckle Personalized Sublimation Gold Pet Customized

Struggling to find the perfect collar for your beloved pet? Our Polyester Martingale Dog Collar with a Metal Buckle offers a stylish and personalized solution. Designed for comfort and control, this collar is perfect for training and everyday use, ensuring your pet looks great while staying safe.

Durable Polyester Material: Made from high-quality polyester, this collar is built to last, resisting wear and tear from daily use. Martingale Design: Provides gentle control without choking, making it ideal for training and preventing escape. Metal Buckle: Strong and secure, the metal buckle ensures the collar stays in place, even with the most active dogs. Personalized Sublimation: Customize your pet's collar with their name or a unique design, sublimated in a luxurious gold finish. Adjustable Fit: Easily adjustable to fit dogs of various sizes, ensuring maximum comfort and security.