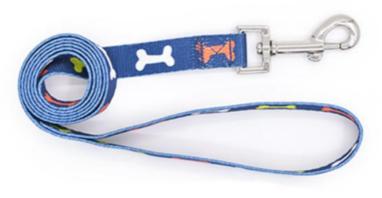

he collar for signs of wear and replace if necessary to maintain safety and effectiveness. "This collar is a game-changer! Not only does it look fantastic, but it also helps with training my energetic pup. Highly

"The personalized touch makes it so special. My dog gets compliments everywhere we go!"

#### **Products Description**

recommend!"

| Produce Name  | pet collar     | MOQ        | 100 Pcs            |
|---------------|----------------|------------|--------------------|
| Material      | custom         | OEM/ODM    | Accpeted           |
| Colors        | custom         | Brand Name | ChengBei           |
| Size          | L. M. S.<br>XS | Style      | Popular            |
| Shipping time | 7-15days       | Packing    | Opp Bag+Carton Box |

**Product Details** 





















Room 502A, Building 1, 38 Tianyi Street, High-Tech Zone, Chengdu, Sichuan, China