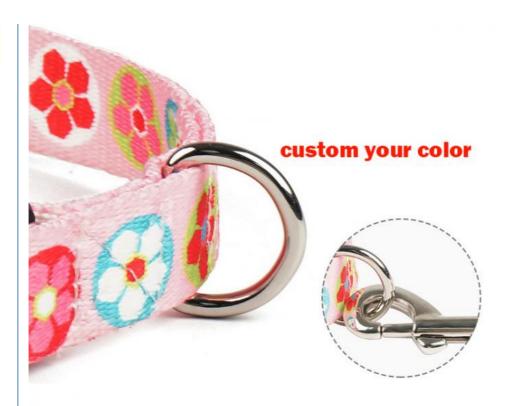

### **Product Specification**

. Feature: Sustainable Other Application: Material: Polyester Animal Pattern: **RIBBONS** Decoration:

Dog Collar Hardare Buckle, collar Dog • Type: · Color: Red,pink,yellow,blue,or Customized Color

Dog Collar

Customized Brand Logo Dog Collar · Logo:

Size: XS.S.M.large,big,xl

· MOQ: 100 Pcs

Dog Traffic Leading,dog Training,dog Usage:

Walking/travel

• Style: Fashionable, vegan, fashion, eco-

friendly,autumn,bling