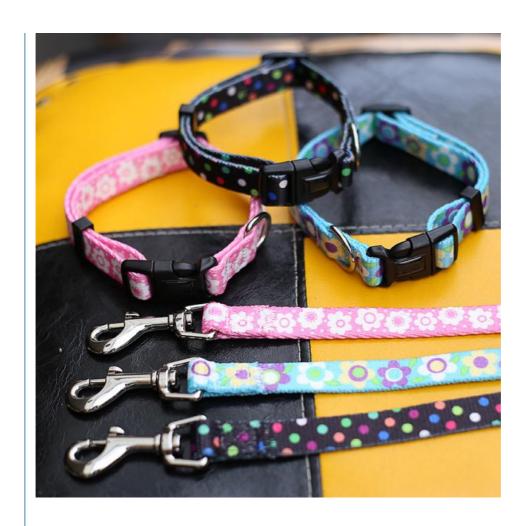

### **Product Specification**

. Feature: Sustainable Other Application: Material: Polyester Animal Pattern: **RIBBONS** Decoration:

Dog Collar Hardare Buckle, collar Dog • Type: · Color: Red,pink,yellow,blue,or Customized Color

Dog Collar

Customized Brand Logo Dog Collar · Logo:

Size: XS.S.M.large,big,xl

· MOQ: 100 Pcs

Dog Traffic Leading,dog Training,dog Usage:

Walking/travel

• Style: Fashionable, vegan, fashion, eco-

friendly,autumn,bling