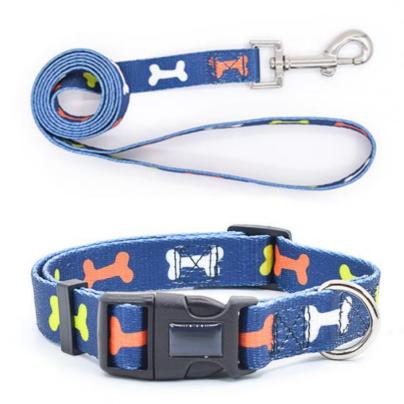

## Product Description

Polyester Martingale Dog Collar Metal Buckle Personalized Sublimation Gold Pet Customized

Struggling to find the perfect collar for your beloved pet? Our Polyester Martingale Dog Collar with a Metal Buckle offers a stylish and personalized solution. Designed for comfort and control, this collar is perfect for training and everyday use, ensuring your pet looks great while staying safe.

Durable Polyester Material: Made from high-quality polyester, this collar is built to last, resisting wear and tear from daily use. Martingale Design: Provides gentle control without choking, making it ideal for training and preventing escape. Metal Buckle: Strong and secure, the metal buckle ensures the collar stays in place, even with the most active dogs. Personalized Sublimation: Customize your pet's collar with their name or a unique design, sublimated in a luxurious gold finish. Adjustable Fit: Easily adjustable to fit dogs of various sizes, ensuring maximum comfort and security.