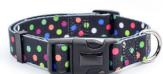

# Polyester Martingale Dog Collar Metal Buckle Personalized Sublimation Gold **Pet Customized**

### **Product Specification**

. Feature: Sustainable Other Application: Material: Polyester Animal Pattern: **RIBBONS** Decoration:

Dog Collar Hardare Buckle, collar Dog • Type: · Color: Red,pink,yellow,blue,or Customized Color

Dog Collar

Customized Brand Logo Dog Collar · Logo:

Size: XS.S.M.large,big,xl

· MOQ: 100 Pcs

Dog Traffic Leading,dog Training,dog Usage:

Walking/travel

• Style: Fashionable, vegan, fashion, eco-

friendly,autumn,bling

## Product Description

Polyester Martingale Dog Collar Metal Buckle Personalized Sublimation Gold Pet Customized

Struggling to find the perfect collar for your beloved pet? Our Polyester Martingale Dog Collar with a Metal Buckle offers a stylish and personalized solution. Designed for comfort and control, this collar is perfect for training and everyday use, ensuring your pet looks great while staying safe.

Durable Polyester Material: Made from high-quality polyester, this collar is built to last, resisting wear and tear from daily use. Martingale Design: Provides gentle control without choking, making it ideal for training and preventing escape. Metal Buckle: Strong and secure, the metal buckle ensures the collar stays in place, even with the most active dogs. Personalized Sublimation: Customize your pet's collar with their name or a unique design, sublimated in a luxurious gold finish. Adjustable Fit: Easily adjustable to fit dogs of various sizes, ensuring maximum comfort and security.