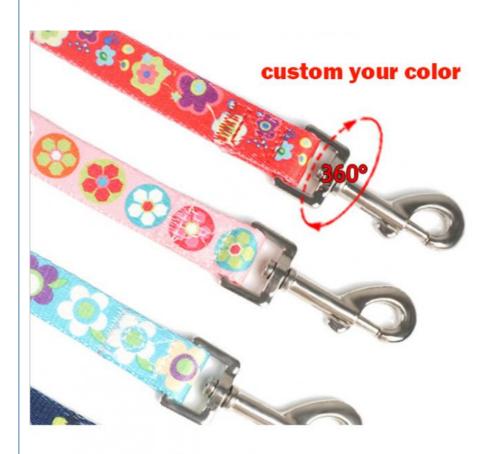

### **Product Specification**

. Feature: Sustainable Other Application: Material: Polyester Animal Pattern: **RIBBONS** Decoration:

Dog Collar Hardare Buckle, collar Dog • Type: · Color: Red,pink,yellow,blue,or Customized Color

Dog Collar

Customized Brand Logo Dog Collar · Logo:

Size: XS.S.M.large,big,xl

· MOQ: 100 Pcs

Dog Traffic Leading,dog Training,dog Usage:

Walking/travel

• Style: Fashionable, vegan, fashion, eco-

friendly,autumn,bling