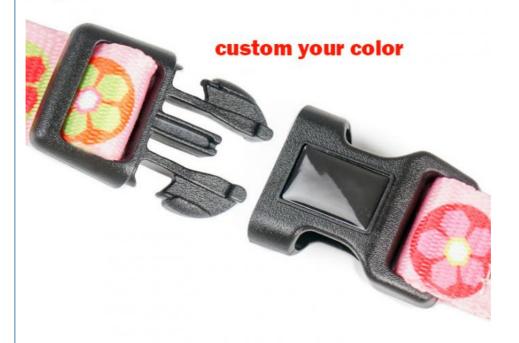

Durable Polyester Material: Made from high-quality polyester, this collar is built to last, resisting wear and tear from daily use. Martingale Design: Provides gentle control without choking, making it ideal for training and preventing escape. Metal Buckle: Strong and secure, the metal buckle ensures the collar stays in place, even with the most active dogs. Personalized Sublimation: Customize your pet's collar with their name or a unique design, sublimated in a luxurious gold finish. Adjustable Fit: Easily adjustable to fit dogs of various sizes, ensuring maximum comfort and security.