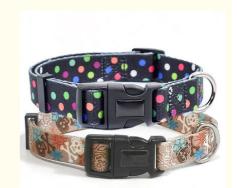

# Polyester Martingale Dog Collar Metal Buckle Personalized Sublimation Gold **Pet Customized**

### **Product Specification**

. Feature: Sustainable Other Application: Material: Polyester Animal Pattern: **RIBBONS** Decoration:

Dog Collar Hardare Buckle, collar Dog • Type: · Color: Red,pink,yellow,blue,or Customized Color

Dog Collar

Customized Brand Logo Dog Collar · Logo:

Size: XS.S.M.large,big,xl

· MOQ: 100 Pcs

Dog Traffic Leading,dog Training,dog Usage:

Walking/travel

• Style: Fashionable, vegan, fashion, eco-

friendly,autumn,bling

## Product Description

Polyester Martingale Dog Collar Metal Buckle Personalized Sublimation Gold Pet Customized

Struggling to find the perfect collar for your beloved pet? Our Polyester Martingale Dog Collar with a Metal Buckle offers a stylish and personalized solution. Designed for comfort and control, this collar is perfect for training and everyday use, ensuring your pet looks great while staying safe.

Durable Polyester Material: Made from high-quality polyester, this collar is built to last, resisting wear and tear from daily use. Martingale Design: Provides gentle control without choking, making it ideal for training and preventing escape. Metal Buckle: Strong and secure, the metal buckle ensures the collar stays in place, even with the most active dogs. Personalized Sublimation: Customize your pet's collar with their name or a unique design, sublimated in a luxurious gold finish. Adjustable Fit: Easily adjustable to fit dogs of various sizes, ensuring maximum comfort and security.