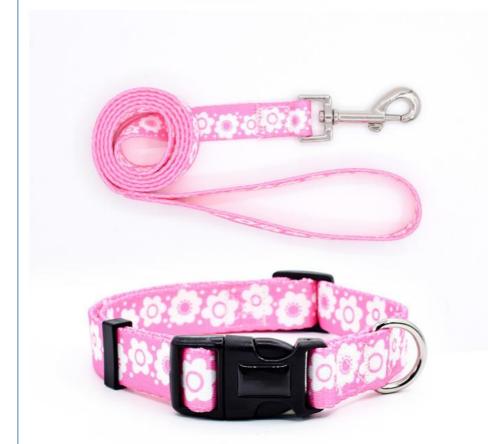

ck the collar for signs of wear and replace if necessary to maintain safety and effectiveness. "This collar is a game-changer! Not only does it look fantastic, but it also helps with training my energetic pup. Highly

"The personalized touch makes it so special. My dog gets compliments everywhere we go!"

#### **Products Description**

recommend!"

| Produce Name  | pet collar     | MOQ        | 100 Pcs            |
|---------------|----------------|------------|--------------------|
| Material      | custom         | OEM/ODM    | Accpeted           |
| Colors        | custom         | Brand Name | ChengBei           |
| Size          | L. M. S.<br>XS | Style      | Popular            |
| Shipping time | 7-15days       | Packing    | Opp Bag+Carton Box |

**Product Details** 





















Room 502A, Building 1, 38 Tianyi Street, High-Tech Zone, Chengdu, Sichuan, China