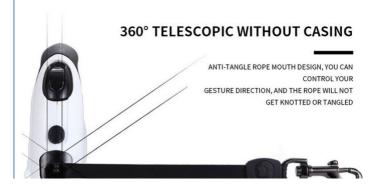

## FREE EXPANSION AND CONTRACTION

SWITCH AUTOMATIC RECOVERY AND TELESCOPIC FUNCTION

led retractable traction rope comvenient led light free expansion environmentally for traveling and contraction friendly and durable enjoy freedom and travel easily, led light switch, tow rope switch 360anti - winding, stainless alloy buckle