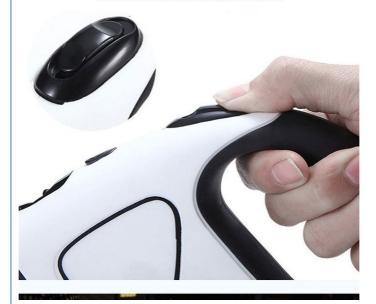

# RUBBERIZED HANDLE FOR MORE COMFORT

THE HANDLE IS MADE OF FROSTED TPT RUBBER AND IS DESIGNED ACCORDING TO THE LINES OF THE HUMAN HAND. IT FEELS COMFORTABLE