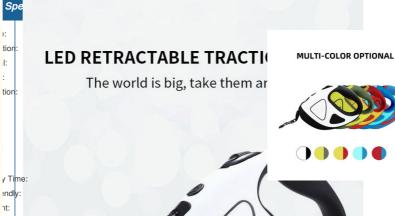

#### **Product Description**

hber: Dog Leash Bright Print Pattern Logo Led Retractable Flash Lighted Walking Belt Nylon

Dog Leash Bright Phili Patient Logic Learner lash Eighted Walking Solicityon

rder Quantity: 100 pieces

bring your own led light for walking your dog at night walking the dog at night, with built - in flashlight function, practical
and convenient more Sylish and safer

Detailerized handle to product of fact this handle is impade of frosted by two behaved is designed according to dispute softher.