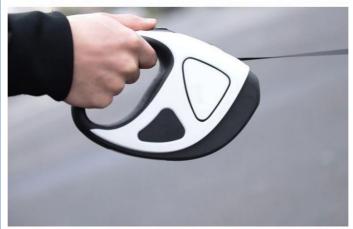

# RUBBERIZED HANDLE FOR MORE COMFORT

THE HANDLE IS MADE OF FROSTED TPT RUBBER AND IS DESIGNED ACCORDING TO THE LINES OF THE HUMAN HAND. IT FEELS COMFORTABLE