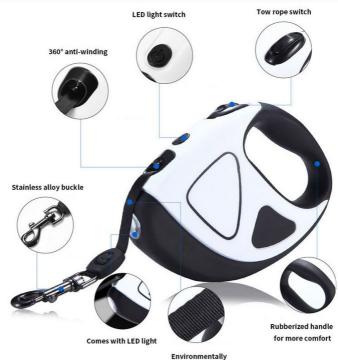

## **CHOOSE OUR ADVANTAGES**

Free expansion

Environmentally

Easy travel

LED light

for traveling

and contraction

friendly nylon material

# RUBBERIZED HANDLE FOR MORE COMFORT

THE HANDLE IS MADE OF FROSTED TPT RUBBER AND IS DESIGNED ACCORDING TO THE LINES OF THE HUMAN HAND. IT FEELS COMFORTABLE

## FREE EXPANSION AND CONTRACTION

SWITCH AUTOMATIC RECOVERY AND TELESCOPIC FUNCTION

led retractable traction rope comvenient led light free expansion environmentally for traveling and contraction friendly and durable enjoy freedom and travel easily, led light switch, tow rope switch 360anti - winding, stainless alloy buckle