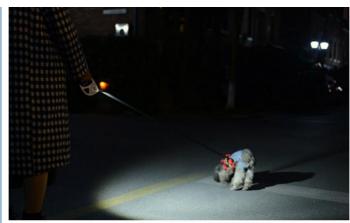

#### Small Medium Lighted Dog Leash Retractable 10ft 16ft Extendable Dog Lead With Torch

Our

Product Introduction

bring your own led light for walking your dog at night walking the dog at night, with built - in flashlight function, practical
and convenient more Sylish and safer

Detailerized handle to product of fact this handle is impade of frosted by two behaved is designed according to dispute softher.