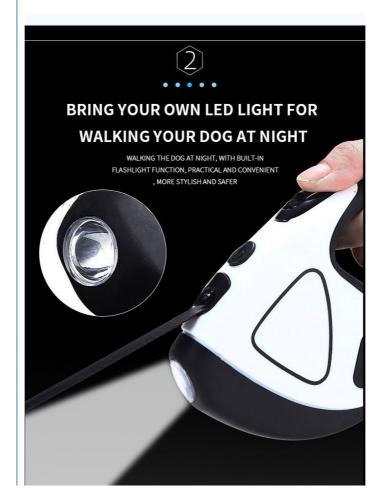

bring your own led light for walking your dog at night walking the dog at night, with built - in flashlight function, practical
and convenient more Sylish and safer

Detailerized handle to product of fact this handle is impade of frosted by two behaved is designed according to dispute softher.