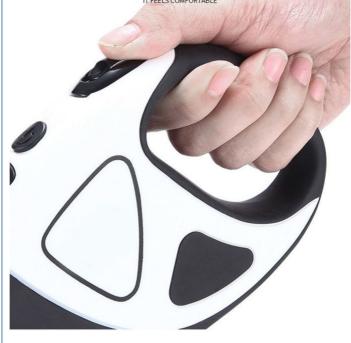

# RUBBERIZED HANDLE FOR MORE COMFORT

THE HANDLE IS MADE OF FROSTED TPT RUBBER AND IS DESIGNED ACCORDING TO THE LINES OF THE HUMAN HAND. IT FEELS COMFORTABLE