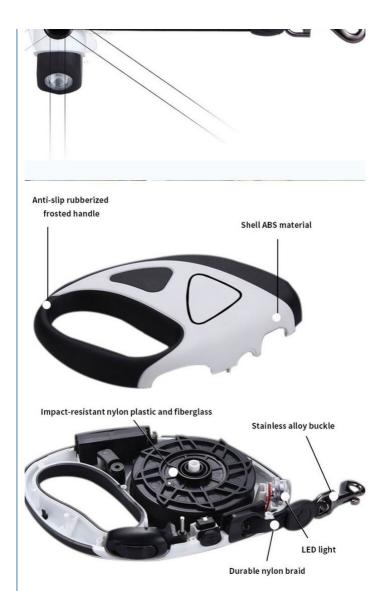

#### **Product Description**

hber: Dog Leash Bright Print Pattern Logo Led Retractable Flash Lighted Walking Belt Nylon

Dog Leash Bright Phili Patient Logic Learner lash Eighted Walking Solicityon

rder Quantity: 100 pieces

- Retractable Design: Flexible control.
   Durable Nylon: I ong-lasting use.

ze your leash.

I evening strolls.

Check for wear regularly.

ove the LED light!" - Alex P. - Casey R.

| Leash |            | 100Pcs             |
|-------|------------|--------------------|
|       | OEM/ODM    |                    |
|       | Brand Name | ChengBei           |
| 3     | Style      | Popular            |
|       | Packing    | Opp Bag+Carton Box |