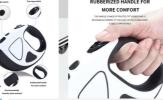

# RUBBERIZED HANDLE FOR MORE COMFORT

THE HANDLE IS MADE OF FROSTED TPT RUBBER AND IS DESIGNED ACCORDING TO THE LINES OF THE HUMAN HAND. IT FEELS COMFORTABLE

bring your own led light for walking your dog at night walking the dog at night, with built - in flashlight function, practical
and convenient more Sylish and safer

Detailerized handle to product of fact this handle is impade of frosted by two behaved is designed according to dispute softher.