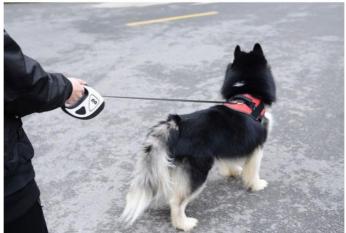

#### **Product Description**

hber: Dog Leash Bright Print Pattern Logo Led Retractable Flash Lighted Walking Belt Nylon

Dog Leash Bright Phili Patient Logic Learner lash Eighted Walking Solicityon

rder Quantity: 100 pieces