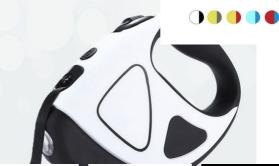

# RUBBERIZED HANDLE FOR MORE COMFORT

THE HANDLE IS MADE OF FROSTED TPT RUBBER AND IS DESIGNED ACCORDING TO THE LINES OF THE HUMAN HAND. IT FEELS COMFORTABLE