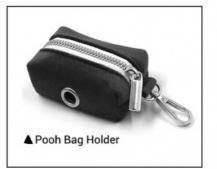

# POOH BAG HOLDER

9.0X6.0X4.5CM

| SIZE | WIDTH | LENGTH |
|------|-------|--------|
| XS   | 2.0CM | 110CM  |
| S    | 2.0CM | 110CM  |
| М    | 2.5CM | 120CM  |
| L    | 2.5CM | 120CM  |

Application Scenarios