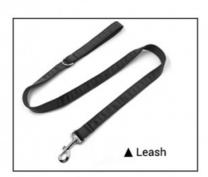

**Product Display** 

**Product Details** 

| SIZE | CHEST   | NECK    | WEBBING<br>WIDTH |
|------|---------|---------|------------------|
| XS   | 25-30CM | 25-38CM | 2.0CM            |
| S    | 35-55CM | 28-43CM | 2.0CM            |
| М    | 45-72CM | 38-57CM | 2.5CM            |
| L    | 55-90CM | 46-70CM | 2.5CM            |