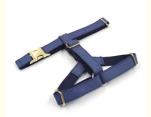

# **Product Specification**

• Feature: Stocked · Application: Dogs

Velvet, Velvet . Material:

Solid • Pattern: · Decoration: Bowknot

• Product Name: Velvet Dog Harness Set

Pet Harnesss Type: Pet Walk Running Usage:

Size: XS.S.M.L

White, Pink, Green, Black · Color: Customized Brand Logo · Logo:

100 Pcs MOQ:

Opp Bag+Carton Box · Packing:

OEM & ODM: Accpeted

Highlight: oem pet harness, oem dog harness set,