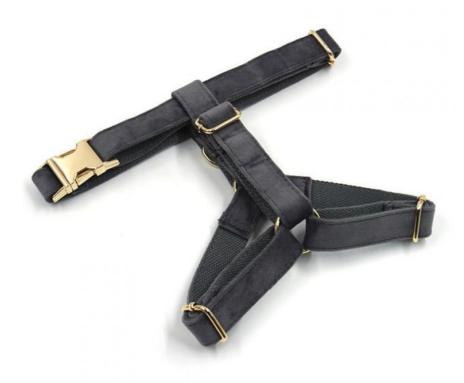

**Product Display** 

**Product Details** 

| SIZE | CHEST   | NECK    | WEBBING<br>WIDTH |
|------|---------|---------|------------------|
| XS   | 25-30CM | 25-38CM | 2.0CM            |
| S    | 35-55CM | 28-43CM | 2.0CM            |
| М    | 45-72CM | 38-57CM | 2.5CM            |
| L    | 55-90CM | 46-70CM | 2.5CM            |