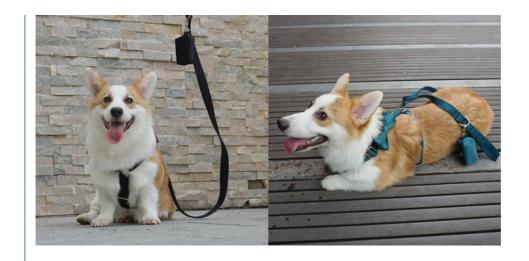

# POOH BAG HOLDER

9.0X6.0X4.5CM

| SIZE | WIDTH | LENGTH |
|------|-------|--------|
| XS   | 2.0CM | 110CM  |
| S    | 2.0CM | 110CM  |
| М    | 2.5CM | 120CM  |
| L    | 2.5CM | 120CM  |

Application Scenarios