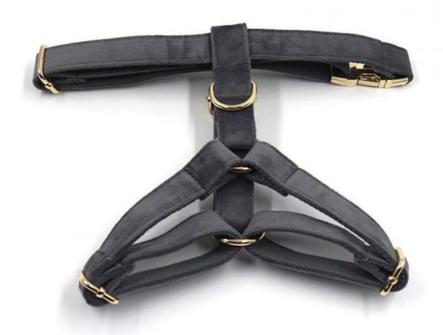

# **Product Specification**

• Feature: Stocked · Application: Dogs

Velvet, Velvet . Material:

Solid • Pattern: · Decoration: Bowknot

• Product Name: Velvet Dog Harness Set

Pet Harnesss Type: Pet Walk Running Usage:

#### **Key Features**

- Luxurious Velvet Material: The collar, leash, and harness are made from soft velvet, providing a plush and comfortable feel for your pet.
- · Complete Set: Includes a matching collar, leash, harness, and poop bag holder, offering a coordinated and stylish look.
- Customizable Design: Personalize the set with your own logo or design through our OEM and ODM services, making it unique to your pet or brand.
- Adjustable Fit: The harness and collar come with adjustable straps to ensure a secure and comfortable fit for dogs of all sizes.
- Durable Construction: Despite its luxurious appearance, the set is made from high-quality materials designed to withstand daily use.
- Convenient Poop Bag Holder: The matching poop bag holder attaches easily to the leash, ensuring you're always prepared during walks.