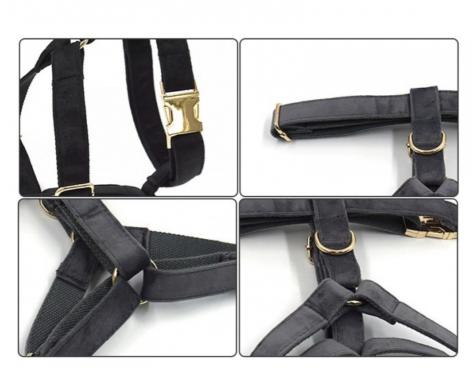

#### **Key Features**

- Luxurious Velvet Material: The collar, leash, and harness are made from soft velvet, providing a plush and comfortable feel for your pet.
- · Complete Set: Includes a matching collar, leash, harness, and poop bag holder, offering a coordinated and stylish look.
- Customizable Design: Personalize the set with your own logo or design through our OEM and ODM services, making it unique to your pet or brand.
- Adjustable Fit: The harness and collar come with adjustable straps to ensure a secure and comfortable fit for dogs of all sizes.
- Durable Construction: Despite its luxurious appearance, the set is made from high-quality materials designed to withstand daily use.
- Convenient Poop Bag Holder: The matching poop bag holder attaches easily to the leash, ensuring you're always prepared during walks.

**Product Display** 

**Product Details** 

| SIZE | CHEST   | NECK    | WEBBING<br>WIDTH |
|------|---------|---------|------------------|
| XS   | 25-30CM | 25-38CM | 2.0CM            |
| S    | 35-55CM | 28-43CM | 2.0CM            |
| М    | 45-72CM | 38-57CM | 2.5CM            |
| L    | 55-90CM | 46-70CM | 2.5CM            |