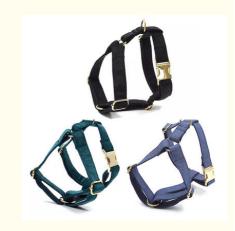

# **Product Specification**

• Feature: Stocked · Application: Dogs

Velvet, Velvet . Material:

Solid • Pattern: · Decoration: Bowknot

• Product Name: Velvet Dog Harness Set

Pet Harnesss Type: Pet Walk Running Usage:

Size: XS.S.M.L

White, Pink, Green, Black · Color: Customized Brand Logo · Logo:

100 Pcs MOQ:

Opp Bag+Carton Box · Packing:

OEM & ODM: Accpeted

Highlight: oem pet harness, oem dog harness set,