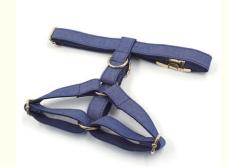

# **Product Specification**

• Feature: Stocked · Application: Dogs

Velvet, Velvet . Material:

Solid • Pattern: · Decoration: Bowknot

• Product Name: Velvet Dog Harness Set

Pet Harnesss Type: Pet Walk Running Usage:

Size: XS.S.M.L

White, Pink, Green, Black · Color: Customized Brand Logo · Logo:

100 Pcs MOQ:

Opp Bag+Carton Box · Packing:

OEM & ODM: Accpeted

Highlight: oem pet harness, oem dog harness set,