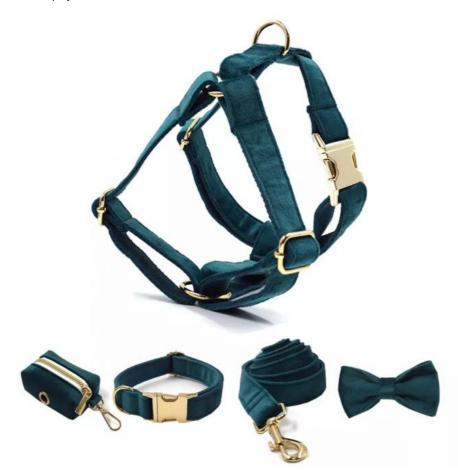

# **Product Specification**

• Feature: Stocked · Application: Dogs

Velvet, Velvet . Material:

Solid • Pattern: · Decoration: Bowknot

• Product Name: Velvet Dog Harness Set

Pet Harnesss Type: Pet Walk Running Usage:

#### **Key Features**

- Luxurious Velvet Material: The collar, leash, and harness are made from soft velvet, providing a plush and comfortable feel for your pet.
- · Complete Set: Includes a matching collar, leash, harness, and poop bag holder, offering a coordinated and stylish look.
- Customizable Design: Personalize the set with your own logo or design through our OEM and ODM services, making it unique to your pet or brand.
- Adjustable Fit: The harness and collar come with adjustable straps to ensure a secure and comfortable fit for dogs of all sizes.
- Durable Construction: Despite its luxurious appearance, the set is made from high-quality materials designed to withstand daily use.
- Convenient Poop Bag Holder: The matching poop bag holder attaches easily to the leash, ensuring you're always prepared during walks.