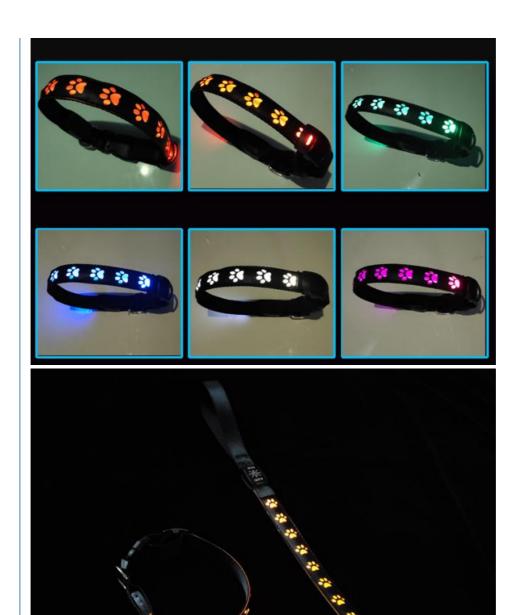

### **Product Description**

Pet Supplies LED Dog Collar with Custom Logo USB Rechargeable Flashing Modes Slow Flash

Struggling to keep your dog visible during nighttime walks? Our LED Dog Collar with Custom Logo is the perfect solution. This collar ensures your pet's safety with its bright, flashing LED lights, making them easily visible in low-light conditions.

USB Rechargeable: Conveniently recharge the collar using any USB port, eliminating the need for batteries.

Flashing Modes: Choose between multiple flashing modes, including slow flash, to suit your needs and preferences.

Custom Logo: Personalize the collar with your pet's name or a unique design, adding a special touch.

Durable and Waterproof: Made from high-quality materials, this collar is built to withstand the elements and daily wear. Imagine your dog confidently exploring the outdoors, the LED lights ensuring they are always visible. Whether you're walking in the park, hiking, or just enjoying an evening stroll, this collar provides peace of mind.