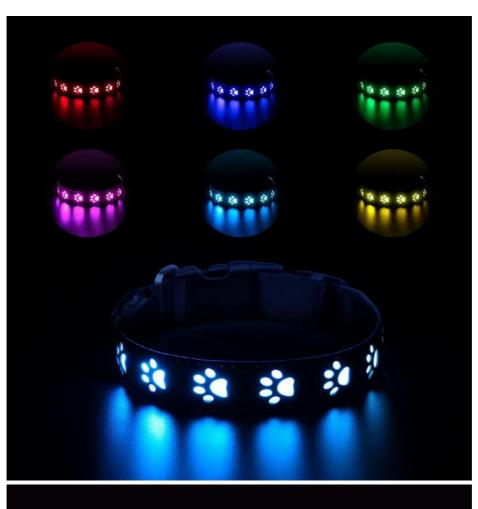

# **Product Specification**

• Feature: Lights Application: Dogs Material: Nylon Pattern: Led Light · Decoration: Led Light Led Dog Collar • Product Name:

Flashing Modes: Steady On, Quick Flash, Slow Flash

USB Rechargeable: Conveniently recharge the collar using any USB port, eliminating the need for batteries.

Flashing Modes: Choose between multiple flashing modes, including slow flash, to suit your needs and preferences.