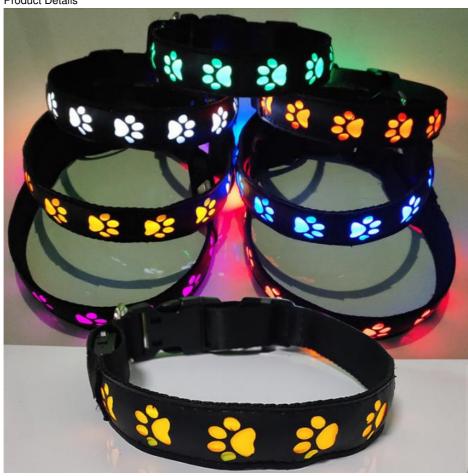

### **Product Description**

Pet Supplies LED Dog Collar with Custom Logo USB Rechargeable Flashing Modes Slow Flash

Struggling to keep your dog visible during nighttime walks? Our LED Dog Collar with Custom Logo is the perfect solution. This collar ensures your pet's safety with its bright, flashing LED lights, making them easily visible in low-light conditions.

USB Rechargeable: Conveniently recharge the collar using any USB port, eliminating the need for batteries.

Flashing Modes: Choose between multiple flashing modes, including slow flash, to suit your needs and preferences.

Custom Logo: Personalize the collar with your pet's name or a unique design, adding a special touch.

Durable and Waterproof: Made from high-quality materials, this collar is built to withstand the elements and daily wear. Imagine your dog confidently exploring the outdoors, the LED lights ensuring they are always visible. Whether you're walking in the park, hiking, or just enjoying an evening stroll, this collar provides peace of mind.