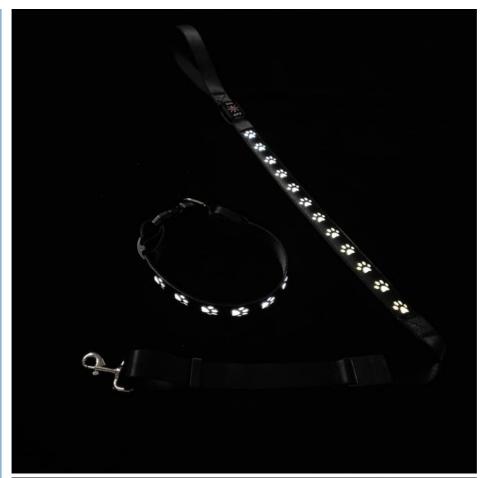

# **Product Specification**

• Feature: Lights Application: Dogs Material: Nylon Pattern: Led Light · Decoration: Led Light Led Dog Collar • Product Name:

Flashing Modes: Steady On, Quick Flash, Slow Flash

Pet Colloar Usage:

Battery: With 140mAh Rechargeable Lithium Battery

(included)

4 Hours Continuously By Charging 1hour . Runtime:

And 40 Minutes

Flashing Models • Function:

• Logo: Customized Brand Logo Commercial Buyer: E-commerce Stores

### **Product Description**

Pet Supplies LED Dog Collar with Custom Logo USB Rechargeable Flashing Modes Slow Flash

Struggling to keep your dog visible during nighttime walks? Our LED Dog Collar with Custom Logo is the perfect solution. This collar ensures your pet's safety with its bright, flashing LED lights, making them easily visible in low-light conditions.

USB Rechargeable: Conveniently recharge the collar using any USB port, eliminating the need for batteries.

Flashing Modes: Choose between multiple flashing modes, including slow flash, to suit your needs and preferences.