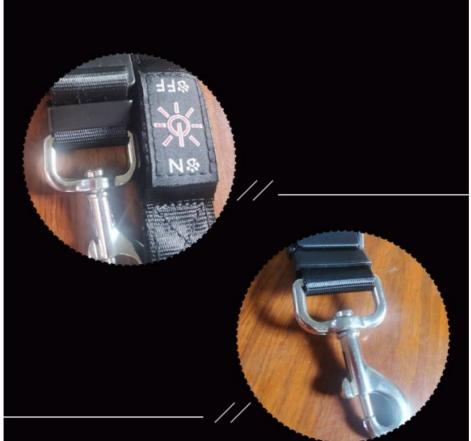

# **Product Specification**

• Feature: Lights Application: Dogs Material: Nylon Pattern: Led Light · Decoration: Led Light Led Dog Collar • Product Name:

Flashing Modes: Steady On, Quick Flash, Slow Flash

Pet Colloar Usage:

Battery: With 140mAh Rechargeable Lithium Battery

(included)

4 Hours Continuously By Charging 1hour . Runtime:

And 40 Minutes

Flashing Models • Function:

• Logo: Customized Brand Logo Commercial Buyer: E-commerce Stores