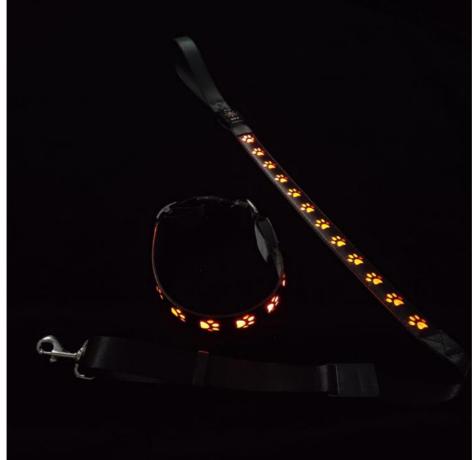

### **Product Description**

Pet Supplies LED Dog Collar with Custom Logo USB Rechargeable Flashing Modes Slow Flash

Struggling to keep your dog visible during nighttime walks? Our LED Dog Collar with Custom Logo is the perfect solution. This collar ensures your pet's safety with its bright, flashing LED lights, making them easily visible in low-light conditions.

USB Rechargeable: Conveniently recharge the collar using any USB port, eliminating the need for batteries.

Flashing Modes: Choose between multiple flashing modes, including slow flash, to suit your needs and preferences.

Custom Logo: Personalize the collar with your pet's name or a unique design, adding a special touch.

Durable and Waterproof: Made from high-quality materials, this collar is built to withstand the elements and daily wear. Imagine your dog confidently exploring the outdoors, the LED lights ensuring they are always visible. Whether you're walking in the park, hiking, or just enjoying an evening stroll, this collar provides peace of mind.