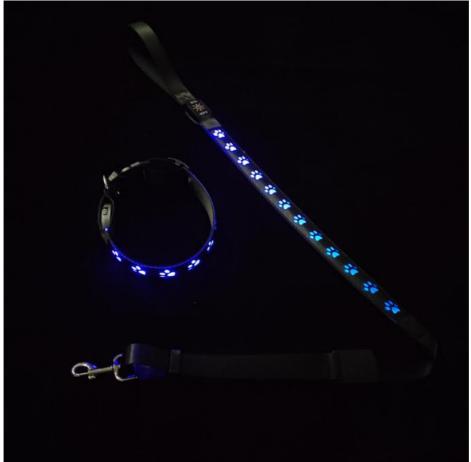

### **Product Description**

Pet Supplies LED Dog Collar with Custom Logo USB Rechargeable Flashing Modes Slow Flash

Struggling to keep your dog visible during nighttime walks? Our LED Dog Collar with Custom Logo is the perfect solution. This collar ensures your pet's safety with its bright, flashing LED lights, making them easily visible in low-light conditions.

USB Rechargeable: Conveniently recharge the collar using any USB port, eliminating the need for batteries.

Flashing Modes: Choose between multiple flashing modes, including slow flash, to suit your needs and preferences.