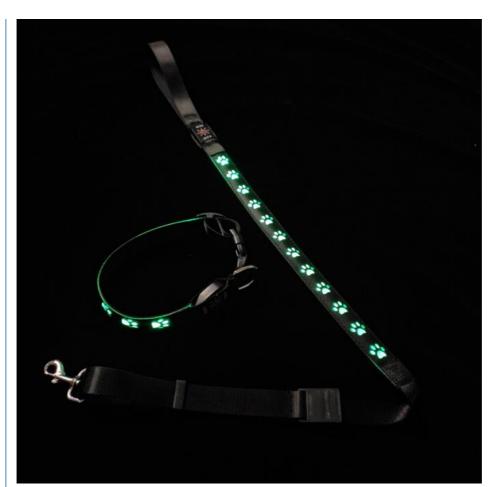

### **Product Description**

Pet Supplies LED Dog Collar with Custom Logo USB Rechargeable Flashing Modes Slow Flash

Struggling to keep your dog visible during nighttime walks? Our LED Dog Collar with Custom Logo is the perfect solution. This collar ensures your pet's safety with its bright, flashing LED lights, making them easily visible in low-light conditions.

USB Rechargeable: Conveniently recharge the collar using any USB port, eliminating the need for batteries.

Flashing Modes: Choose between multiple flashing modes, including slow flash, to suit your needs and preferences.