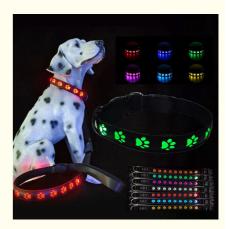

# **Product Specification**

• Feature: Lights Application: Dogs Material: Nylon Pattern: Led Light · Decoration: Led Light Led Dog Collar • Product Name:

Flashing Modes: Steady On, Quick Flash, Slow Flash

Pet Colloar Usage:

Battery: With 140mAh Rechargeable Lithium Battery

(included)

4 Hours Continuously By Charging 1hour . Runtime:

And 40 Minutes

Flashing Models • Function:

• Logo: Customized Brand Logo Commercial Buyer: E-commerce Stores

USB Rechargeable: Conveniently recharge the collar using any USB port, eliminating the need for batteries.

Flashing Modes: Choose between multiple flashing modes, including slow flash, to suit your needs and preferences.