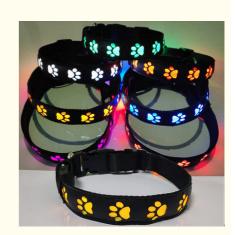

## More Images

Custom Logo: Personalize the collar with your pet's name or a unique design, adding a special touch.

Durable and Waterproof: Made from high-quality materials, this collar is built to withstand the elements and daily wear. Imagine your dog confidently exploring the outdoors, the LED lights ensuring they are always visible. Whether you're walking in the park, hiking, or just enjoying an evening stroll, this collar provides peace of mind.