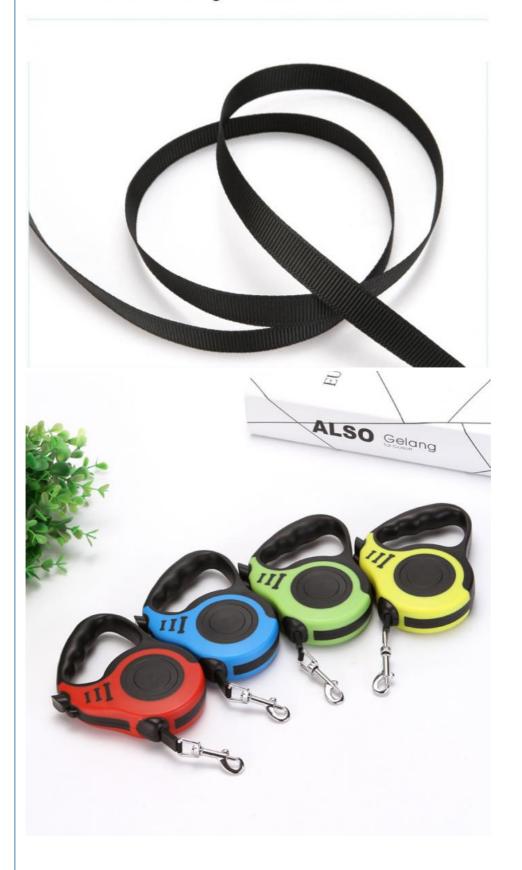

# Dengshan safety rope anti-breaking polyester material

210 kg burst test, pull the broken bag and return the flat rope to prevent cuts

Breakproof polyester

210 kg burst test

Anti-cut design

#### **Products Description**

|               | •                        |                   |                    |
|---------------|--------------------------|-------------------|--------------------|
| Produce Name  | Retractable Dog<br>Leash | MOQ               | 100 Pcs            |
| Colors        | Picture Shows            | <b>Brand Name</b> | Petbelief          |
| Size          | 3M/5M/8M                 | Style             | Popular            |
| Shipping time | 7-15days                 | Packing           | Opp Bag+Carton Box |
| D   . D . 1   |                          |                   |                    |