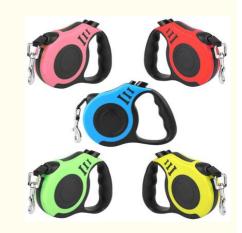

#### **Products Description**

|               | •                        |                   |                    |
|---------------|--------------------------|-------------------|--------------------|
| Produce Name  | Retractable Dog<br>Leash | MOQ               | 100 Pcs            |
| Colors        | Picture Shows            | <b>Brand Name</b> | Petbelief          |
| Size          | 3M/5M/8M                 | Style             | Popular            |
| Shipping time | 7-15days                 | Packing           | Opp Bag+Carton Box |
| D   . D . 1   |                          |                   |                    |