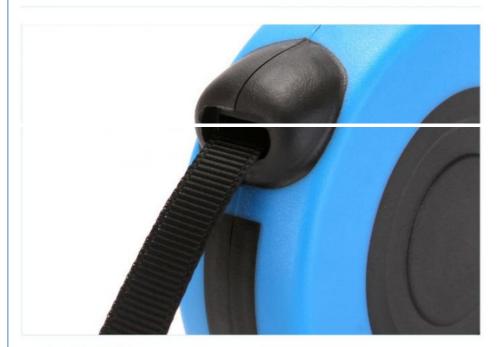

# BUTTON

One-touch control button, easy and convenient

LOCK

Bold lock, not easy to rust, the hook can be rotated  $360\ensuremath{^\circ}$ 

**EXPORT** 

Smooth export, not stuck