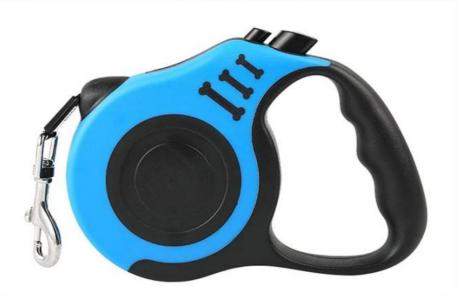

# Heavy Duty Retractable Dog Lead Leash Adjustable Extendable Flexi Design 5m Length OEM/ODM

## **Product Specification**

• Feature: Stocked · Application: Dogs

. Material: Plastic Hanger+nylon Rope

Print • Pattern: · Decoration: Rivet • Product Name: Pet Leash

· Sample: Samples Avialable

Customized Logo Acceptable · Logo:

#### Key Features

- Adjustable Length: Extends up to 5 meters for flexible control.
- Heavy Duty Construction: Made from high-quality materials for durability.
- Retractable Design: Provides freedom of movement and easy storage.
- Comfortable Grip: Ergonomic handle for a secure and comfortable hold.
- OEM/ODM Options: Customize your leash with your own branding.