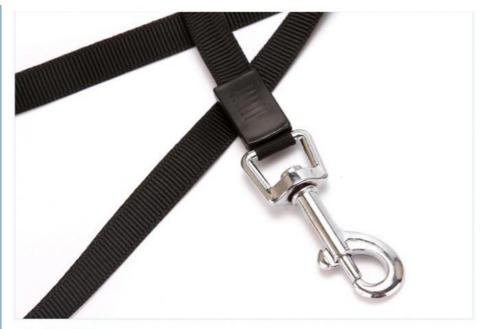

and Name</b> | Petbelief          |
| Size          | 3M/5M/8M                 | Style             | Popular            |
| Shipping time | 7-15days                 | Packing           | Opp Bag+Carton Box |
| D   . D . 1   |                          |                   |                    |

**Product Details** 











Anti-slip encapsulation



# **OPERATIONAL BUTTON**

According to your needs, adjust it and your dog can enjoy the best freedom of action.



Open state





Locked state





Release lock



# Dengshan safety rope anti-breaking polyester material

210 kg burst test, pull the broken bag and return the flat rope to prevent cuts



Breakproof polyester



210 kg burst test



Anti-cut design



# DETAIL DISPLAY



# BUTTON

One-touch control button, easy and convenient



LOCK

Bold lock, not easy to rust, the hook can be rotated  $360\ensuremath{^\circ}$ 



**EXPORT** 

Smooth export, not stuck





# HANDLE

Curved handle design for comfort and ease





Flexible, One key lock, Precision movement, 200 kg tension test, 100,000 rebounds, Anti - slip encapsulation **OPERATIONAL BUTTON** 

According to your needs, adjust it and your dog can enjoy the best freedom of action.

Can be scaled back and forth

Don't let it run around

Can be scaled back and forth

**DETAIL DISPLAY** 

BUTTON, One - touch control button, easy and convenient

LOCK, Bold lock, not easy to rust, the hook can be rotated 360°  $\,$ 

EXPORT, Smooth export, not stuck

HANDLE, Curved handle design for comfort and ease

Heavy Duty Retractable Dog Lead Leash Adjustable Extendable



## Ch