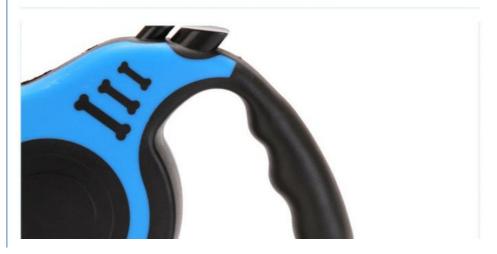

# **OPERATIONAL BUTTON**

According to your needs, adjust it and your dog can enjoy the best freedom of action.

Open state

Locked state

Release lock

# BUTTON

One-touch control button, easy and convenient

LOCK

Bold lock, not easy to rust, the hook can be rotated  $360\ensuremath{^\circ}$ 

**EXPORT** 

Smooth export, not stuck

# HANDLE

Curved handle design for comfort and ease

Flexible, One key lock, Precision movement, 200 kg tension test, 100,000 rebounds, Anti - slip encapsulation **OPERATIONAL BUTTON** 

According to your needs, adjust it and your dog can enjoy the best freedom of action.