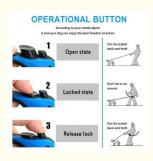

# **OPERATIONAL BUTTON**

According to your needs, adjust it and your dog can enjoy the best freedom of action.

Open state

Locked state

Release lock