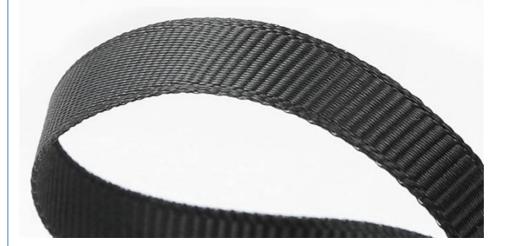

# Dengshan safety rope anti-breaking polyester material

210 kg burst test, pull the broken bag and return the flat rope to prevent cuts

Breakproof polyester

210 kg burst test

Anti-cut design