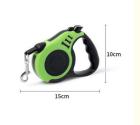

#### **Products Description**

|               | •                        |                   |                    |
|---------------|--------------------------|-------------------|--------------------|
| Produce Name  | Retractable Dog<br>Leash | MOQ               | 100 Pcs            |
| Colors        | Picture Shows            | <b>Brand Name</b> | Petbelief          |
| Size          | 3M/5M/8M                 | Style             | Popular            |
| Shipping time | 7-15days                 | Packing           | Opp Bag+Carton Box |
| D   . D . 1   |                          |                   |                    |