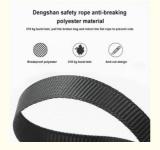

# Dengshan safety rope anti-breaking polyester material

210 kg burst test, pull the broken bag and return the flat rope to prevent cuts

Breakproof polyester

210 kg burst test

Anti-cut design