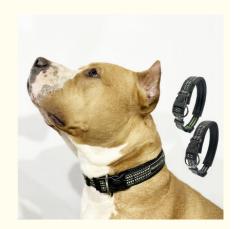

#### **Product Description**

Pet Flashing Luminous Dog Collar Custom LED Safety Light Up Nylon Small Animals RIBBONS

Worried about your pet's visibility at night? Our Flashing Luminous Dog Collar with Custom LED Safety Light is the perfect solution. This collar ensures your pet is seen, keeping them safe during nighttime activities.

LED Safety Light: Bright LED lights make your pet visible in low-light conditions, enhancing their safety.

Customizable: Add your pet's name or a unique design to the collar, making it special and easily identifiable.

Durable Nylon: Made from high-quality nylon, this collar is strong and long-lasting, suitable for small animals.

Multiple Flashing Modes: Choose from various flashing modes to suit your needs, including a steady light and slow flash. Ribbons Design: Stylish ribbons add a touch of elegance, making your pet look adorable.