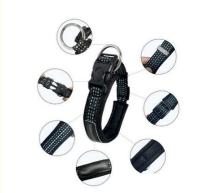

LED Safety Light: Bright LED lights make your pet visible in low-light conditions, enhancing their safety.

Customizable: Add your pet's name or a unique design to the collar, making it special and easily identifiable.

Durable Nylon: Made from high-quality nylon, this collar is strong and long-lasting, suitable for small animals.

Multiple Flashing Modes: Choose from various flashing modes to suit your needs, including a steady light and slow flash. Ribbons Design: Stylish ribbons add a touch of elegance, making your pet look adorable.