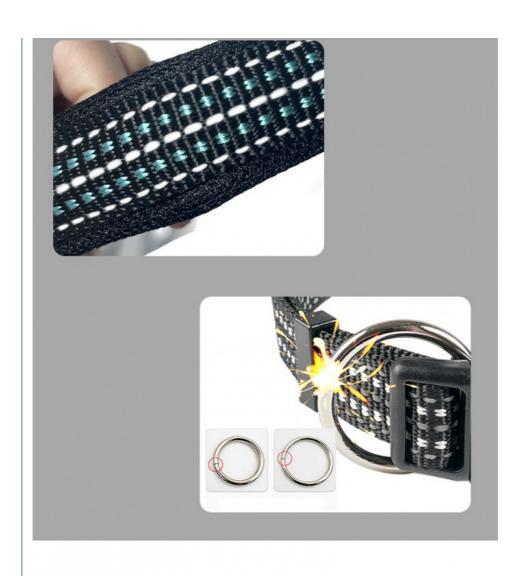

Durable Nylon: Made from high-quality nylon, this collar is strong and long-lasting, suitable for small animals.

Multiple Flashing Modes: Choose from various flashing modes to suit your needs, including a steady light and slow flash. Ribbons Design: Stylish ribbons add a touch of elegance, making your pet look adorable.