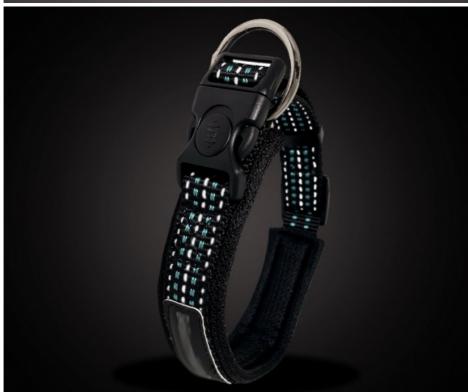

#### **Product Description**

Pet Flashing Luminous Dog Collar Custom LED Safety Light Up Nylon Small Animals RIBBONS

Worried about your pet's visibility at night? Our Flashing Luminous Dog Collar with Custom LED Safety Light is the perfect solution. This collar ensures your pet is seen, keeping them safe during nighttime activities.

LED Safety Light: Bright LED lights make your pet visible in low-light conditions, enhancing their safety.

Customizable: Add your pet's name or a unique design to the collar, making it special and easily identifiable.

Durable Nylon: Made from high-quality nylon, this collar is strong and long-lasting, suitable for small animals.

Multiple Flashing Modes: Choose from various flashing modes to suit your needs, including a steady light and slow flash. Ribbons Design: Stylish ribbons add a touch of elegance, making your pet look adorable.