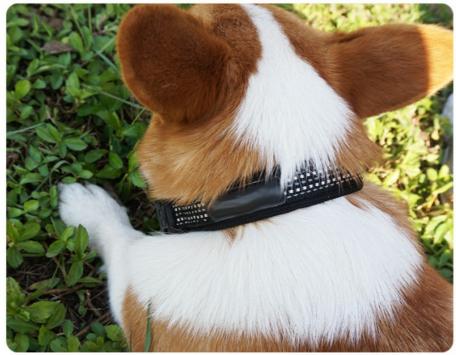

## More Images

Our Product Introduction

#### **Product Description**

Pet Flashing Luminous Dog Collar Custom LED Safety Light Up Nylon Small Animals RIBBONS

Worried about your pet's visibility at night? Our Flashing Luminous Dog Collar with Custom LED Safety Light is the perfect solution. This collar ensures your pet is seen, keeping them safe during nighttime activities.

Imagine your pet confidently exploring the outdoors, the luminous collar ensuring they are always visible. Whether you're walking in the park, hiking, or enjoying an evening stroll, this collar provides peace of mind.