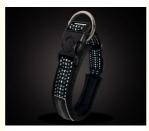

#### **Product Description**

Pet Flashing Luminous Dog Collar Custom LED Safety Light Up Nylon Small Animals RIBBONS

Worried about your pet's visibility at night? Our Flashing Luminous Dog Collar with Custom LED Safety Light is the perfect solution. This collar ensures your pet is seen, keeping them safe during nighttime activities.

LED Safety Light: Bright LED lights make your pet visible in low-light conditions, enhancing their safety.

Customizable: Add your pet's name or a unique design to the collar, making it special and easily identifiable.

Durable Nylon: Made from high-quality nylon, this collar is strong and long-lasting, suitable for small animals.

Multiple Flashing Modes: Choose from various flashing modes to suit your needs, including a steady light and slow flash. Ribbons Design: Stylish ribbons add a touch of elegance, making your pet look adorable.