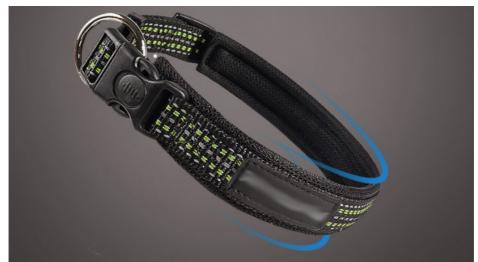

#### **Product Description**

Pet Flashing Luminous Dog Collar Custom LED Safety Light Up Nylon Small Animals RIBBONS

Worried about your pet's visibility at night? Our Flashing Luminous Dog Collar with Custom LED Safety Light is the perfect solution. This collar ensures your pet is seen, keeping them safe during nighttime activities.

LED Safety Light: Bright LED lights make your pet visible in low-light conditions, enhancing their safety.

Customizable: Add your pet's name or a unique design to the collar, making it special and easily identifiable.

Durable Nylon: Made from high-quality nylon, this collar is strong and long-lasting, suitable for small animals.

Multiple Flashing Modes: Choose from various flashing modes to suit your needs, including a steady light and slow flash. Ribbons Design: Stylish ribbons add a touch of elegance, making your pet look adorable.