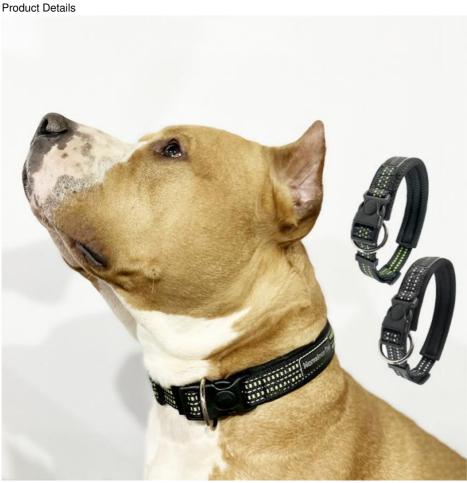

#### **Product Description**

Pet Flashing Luminous Dog Collar Custom LED Safety Light Up Nylon Small Animals RIBBONS

Worried about your pet's visibility at night? Our Flashing Luminous Dog Collar with Custom LED Safety Light is the perfect solution. This collar ensures your pet is seen, keeping them safe during nighttime activities.

LED Safety Light: Bright LED lights make your pet visible in low-light conditions, enhancing their safety.

Customizable: Add your pet's name or a unique design to the collar, making it special and easily identifiable.

Durable Nylon: Made from high-quality nylon, this collar is strong and long-lasting, suitable for small animals.

Multiple Flashing Modes: Choose from various flashing modes to suit your needs, including a steady light and slow flash. Ribbons Design: Stylish ribbons add a touch of elegance, making your pet look adorable.