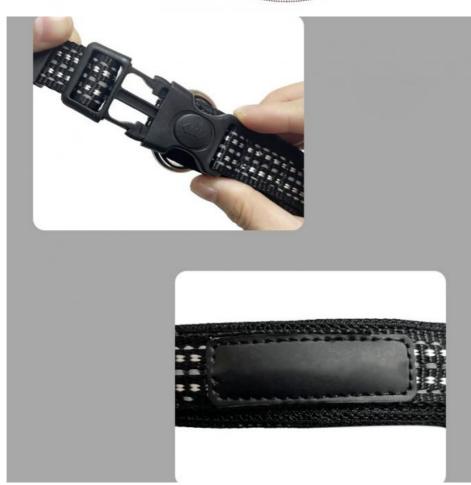

LED Safety Light: Bright LED lights make your pet visible in low-light conditions, enhancing their safety.

Customizable: Add your pet's name or a unique design to the collar, making it special and easily identifiable.

Durable Nylon: Made from high-quality nylon, this collar is strong and long-lasting, suitable for small animals.

Multiple Flashing Modes: Choose from various flashing modes to suit your needs, including a steady light and slow flash. Ribbons Design: Stylish ribbons add a touch of elegance, making your pet look adorable.