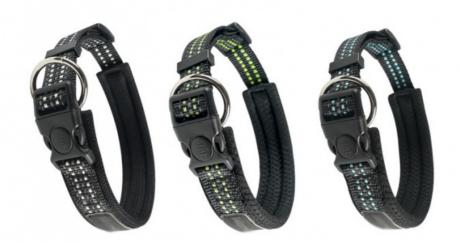

# **Product Specification**

• Feature: Personalized

· Application: Small Animals, Small Animals, Dogs

Material: Nylon • Pattern: Striped **RIBBONS** · Decoration: • Product Name: Pet Dog Collar

Size: SML

Purple Black Pink Red Light Blue Royal Blue Colors:

Big Red Orange Green

• Delivery Time: 15-30days . Sample Time: 3--5 Days

• Feature1: Quality Fittings Durable Color: **Customized Color** 

• Usage: Dog Colloar

• Highlight: Flashing Luminous Dog Collar,

#### **Product Description**

Pet Flashing Luminous Dog Collar Custom LED Safety Light Up Nylon Small Animals RIBBONS

Worried about your pet's visibility at night? Our Flashing Luminous Dog Collar with Custom LED Safety Light is the perfect solution. This collar ensures your pet is seen, keeping them safe during nighttime activities.

Durable Nylon: Made from high-quality nylon, this collar is strong and long-lasting, suitable for small animals.

Multiple Flashing Modes: Choose from various flashing modes to suit your needs, including a steady light and slow flash. Ribbons Design: Stylish ribbons add a touch of elegance, making your pet look adorable.