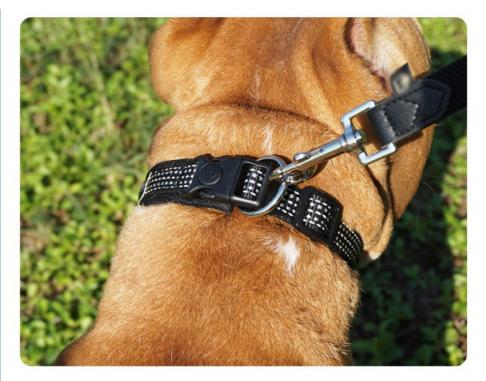

## More Images

Our Product Introduction

#### **Product Description**

Pet Flashing Luminous Dog Collar Custom LED Safety Light Up Nylon Small Animals RIBBONS

Worried about your pet's visibility at night? Our Flashing Luminous Dog Collar with Custom LED Safety Light is the perfect solution. This collar ensures your pet is seen, keeping them safe during nighttime activities.

Imagine your pet confidently exploring the outdoors, the luminous collar ensuring they are always visible. Whether you're walking in the park, hiking, or enjoying an evening stroll, this collar provides peace of mind.