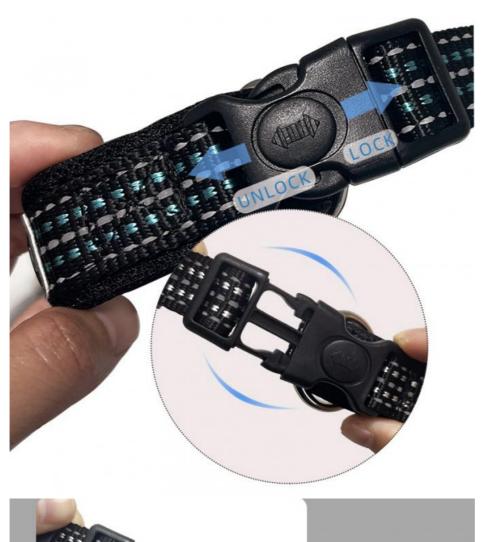

Durable Nylon: Made from high-quality nylon, this collar is strong and long-lasting, suitable for small animals.

Multiple Flashing Modes: Choose from various flashing modes to suit your needs, including a steady light and slow flash. Ribbons Design: Stylish ribbons add a touch of elegance, making your pet look adorable.